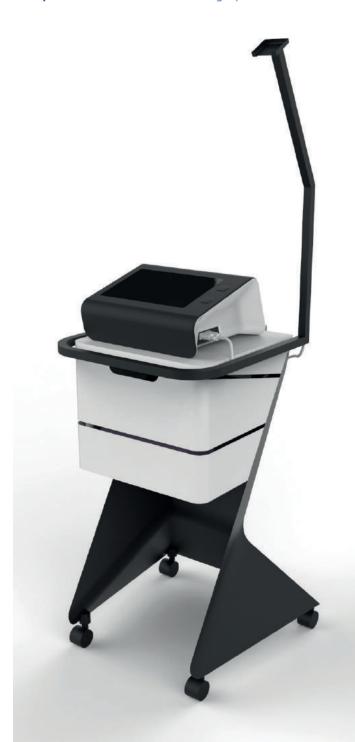

## Opus

Advanced electrocardiograph

Opus 1 is an ultra-modern 12-channel electrocardiograph designed for the most demanding users. The 10" high-resolution touch screen allows for simultaneous monitoring of all 12 leads and the high-quality printouts on 210 mm wide paper, provide a perfect diagnostic image. It has a unique feature of changing sample levels up to 16,000 guaranteeing exceptional clinical precision.

It is equipped with a high-capacity hard disk drive, from which it is possible to wirelessly export test results (tests) in many formats (e.g. PDF, XML, SCP) to an HIS (Hospital Information System) server or CardioCLOUD (cloud storage). The additional space designed for a backup roll of paper allows for continuous testing.