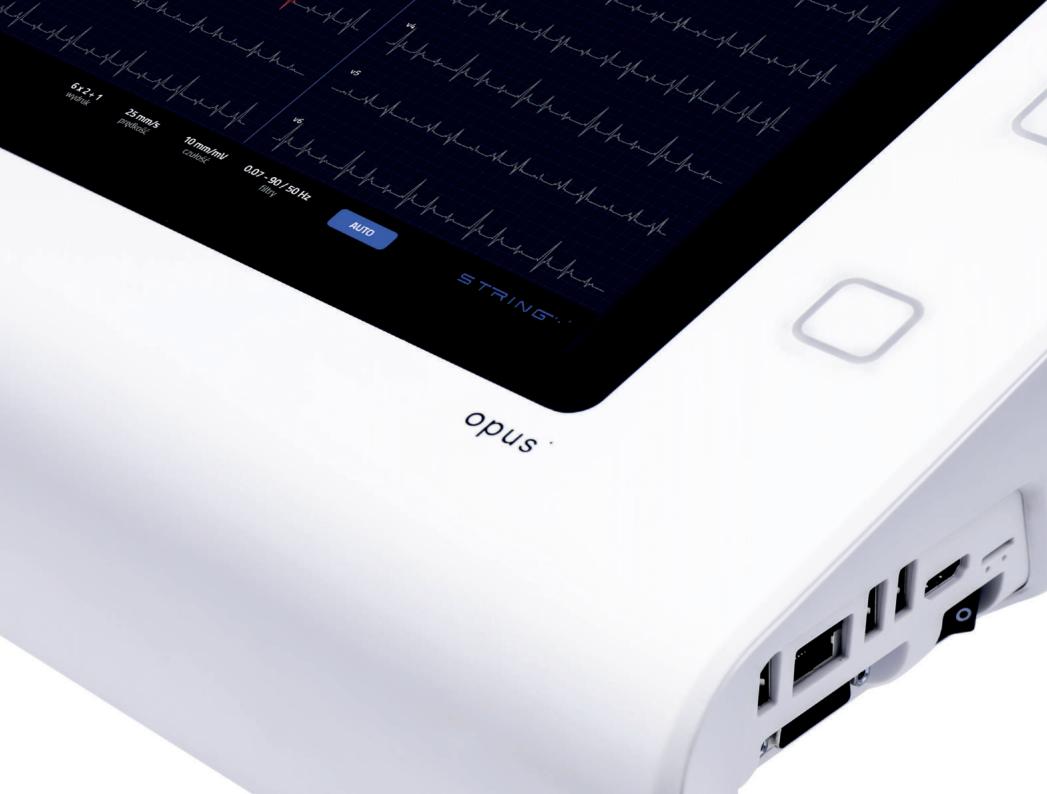

## Opus

Advanced electrocardiograph

Opus 1 is an ultra-modern 12-channel electrocardiograph designed for the most demanding users. The 10" high-resolution touch screen allows for simultaneous monitoring of all 12 leads and the high-quality printouts on 210 mm wide paper, provide a perfect diagnostic image. It has a unique feature of changing sample levels up to 16,000 guaranteeing exceptional clinical precision.