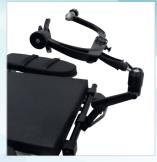

## **ACCESSORIES**

- Headrest system
- Crossbar adaptor
- Arm/Hand surgery table
- Facial/Occopital head rest
- Orthopedic extension device
- Wrist support system
- X-ray cassette tray
- Body restraint strap
- Arm restraint strap
- Leg restraint strap
- L-shaped Anesthesia Screen
- L-shaped Anesthesia Screen with 2 wings

- Easy arm board
- Arm board with ball-joint
- Lateral Arm board
- Leg support padded
- Lateral support padded
- Shoulder Support padded
- Foot-rest padded
- Radial Accessory clamp
- Accessory clamp
- Infusion Stand
- Instrument tray
- Drain pan