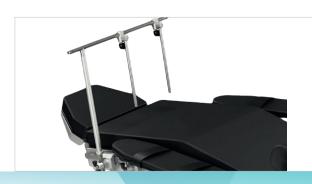

## **ACCESSORIES**

- Headrest system
- Crossbar adaptor
- Arm/Hand surgery table
- Facial/Occopital head rest
- Orthopedic extension device
- Wrist support system
- X-ray cassette tray
- Body restraint strap
- Arm restraint strap
- Leg restraint strap
- L-shaped Anesthesia Screen
- L-shaped Anesthesia Screen with 2 wings