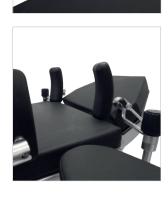

## **ACCESSORIES**

- Headrest system
- Crossbar adaptor
- Arm/Hand surgery table
- Facial/Occopital head rest
- Orthopedic extension device
- Wrist support system
- X-ray cassette tray
- Body restraint strap
- Arm restraint strap
- Leg restraint strap
- L-shaped Anesthesia Screen
- L-shaped Anesthesia Screen with 2 wings

- Easy arm board
- Arm board with ball-joint
- Lateral Arm board
- Leg support padded
- Lateral support padded
- Shoulder Support padded
- Foot-rest padded
- Radial Accessory clamp
- Accessory clamp
- Infusion Stand
- Instrument tray
- Drain pan