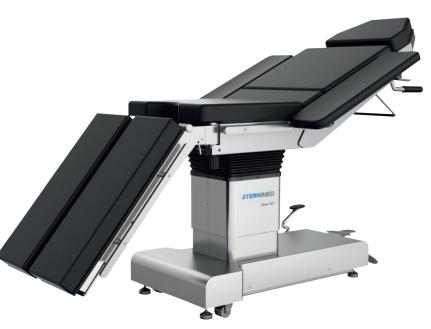

## **STERNIVIED®**

The Onex 101 is a manual surgical table that has a load capacity of 200 Kg. It can be easily set up and positioned to meet all kinds of surgical operation needs.

## **FEATURES**

- Stable hydraulic drive and pneumatic assisted system
- Realizing all kinds of surgical positioning required clinically, with simple manual control.
- Integrated kidney elevator 0~120mm height adjustment.
- High mobility with front-ended release and brake control.
- High-quality hydraulic system is adopted, which can realize required positioning, like tilting and lifting.
- Four-stand base of great stability.

## TECHNICAL SPECIFICATIONS Onex 101 | SternMed Surgery table

| Max. Table Length (Inc. Head Plate & Leg Plates) | 2140mm      |
|--------------------------------------------------|-------------|
|                                                  |             |
| Max. Table Width (Back Plate Only)               | 500mm       |
| Lowest Table Level                               | 690mm       |
| Highest Table Level                              | 1040mm      |
| Trendelenburg/Reverse                            | 20°/15°     |
| Lateral Tilt (left/right)                        | 20°/20°     |
| Head Plate (up/down)                             | 30°/90°     |
| Back Plate (up/down)                             | 75°/20°     |
| Leg Plate (down/split)                           | 90°/90° x 2 |
| Flex/Reflex                                      | 192°/105°   |
| Load Capacity                                    | 200kg       |