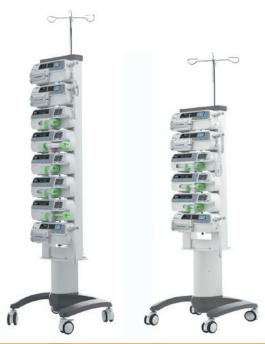

## **Docking Station - Pumps**

**Docking Station** 

SternMed offers docking stations for the horizontal pumps SPN 58 and IPN 56 in two different sizes. Up to 6 or 8 pumps can be integrated to one docking station. All pumps will have unified power.

The Sternmed docking stations are easy to install and designed to be convenient for operation and maintenance. Both versions are equipped with an infusion hook for support of different pumps at the same time.

## **POWERFUL FEATURES**

- One unified power cord for all pumps
- Easy to install, convenient for operation and maintenance
- Up to 8 pumps can be installed in one docking station
- Equipped with infusion hook, supports the different pumps at the same time
- Designed for integration of syringe and infusion pumps
- Balanced design with high stability and smooth movement

| TECHNICAL SPECIFICATIONS DOCKING STATION - PUMPS   Docking Station SPN 58, IPN 56 |                            |                            |
|-----------------------------------------------------------------------------------|----------------------------|----------------------------|
|                                                                                   | 6 Pumps                    | 8 Pumps                    |
| Power                                                                             | AC 110-230 V, 50-60 HZ     | AC 110-230 V, 50-60 HZ     |
| Height (mm)                                                                       | 1550 mm                    | 1690 mm                    |
| Width (mm)                                                                        | 530 mm                     | 530 mm                     |
| Depth (mm)                                                                        | 550 mm                     | 550 mm                     |
| Weight (kg)                                                                       | 20 kg                      | 21 kg                      |
| Infusion hook capacity                                                            | 4                          | 4                          |
| Whells                                                                            | 4 Antistatic double wheels | 4 Antistatic double wheels |
|                                                                                   | with brake                 | with brake                 |
| Unified Power                                                                     | Yes                        | Yes                        |