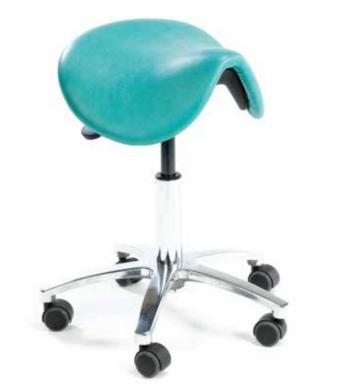

## Saddle Stools

The new Coccyx Saddle Stool has a cut-out at the rear of the stool to reduce tail-bone pressure and pain during long seated procedures. The curved seat pad design provides a similar ergonomic seated position to the general saddle stool. Both the standard and the coccyx stools have a similar design to the deluxe saddle chairs, designed to encourage positive posture throughout seated procedures. The 2 lever mechanism operation provides independent adjustment for the seat height and tilt. All models feature a polished aluminium five star base and castors.

## Models

MC6144 Saddle stool - standard model MC6145 Foot support ring fitted as standard.

MC6147 MC6148

Model MC6147 Coccyx cut-out saddle stool. Colour Dark Blue

Model MC6144 Standard saddle stool. Colour Lotus Green