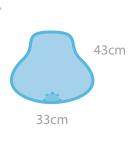

## Saddle Stools

The new Coccyx Saddle Stool has a cut-out at the rear of the stool to reduce tail-bone pressure and pain during long seated procedures. The curved seat pad design provides a similar ergonomic seated position to the general saddle stool. Both the standard and the coccyx stools have a similar design to the deluxe saddle chairs, designed to encourage positive posture throughout seated procedures. The 2 lever mechanism operation provides independent adjustment for the seat height and tilt. All models feature a polished aluminium five star base and castors.