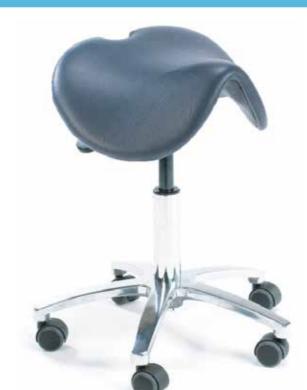

## **Deluxe Saddle Stools**

The Deluxe Saddle Stools are commonly used in Sonography, Dentistry and Surgical environments. The ergonomic design promotes positive posture by encouraging pelvic tilt whilst the user straddles the stool with both feet firmly on the floor and body weight is distributed through the thighs. The 2 lever mechanism operates and adjusts the seat height and tilt. All models feature a polished aluminium five star base and castors, with option of foot height control. An optional matching back support is also available if required.

Model MC6107 Deluxe Saddle Stool

Colour Dark Blue