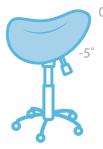

## **Deluxe Saddle Stools**

The Deluxe Saddle Stools are commonly used in Sonography, Dentistry and Surgical environments. The ergonomic design promotes positive posture by encouraging pelvic tilt whilst the user straddles the stool with both feet firmly on the floor and body weight is distributed through the thighs. The 2 lever mechanism operates and adjusts the seat height and tilt. All models feature a polished aluminium five star base and castors, with option of foot height control. An optional matching back support is also available if required.

Model MC6107 Deluxe Saddle Stool

Colour Dark Blue