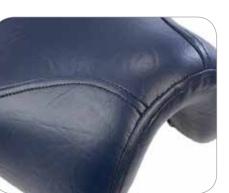

## **Deluxe Saddle Stools**









The Deluxe Saddle Stools are commonly used in Sonography, Dentistry and Surgical environments. The ergonomic design promotes positive posture by encouraging pelvic tilt whilst the user straddles the stool with both feet firmly on the floor and body weight is distributed through the thighs. The 2 lever mechanism operates and adjusts the seat height and tilt. All models feature a polished aluminium five star base and castors, with option of foot height control. An optional matching back support is also available if required.

## Models

MC6107 MC6108

Deluxe saddle stool - standard model Deluxe saddle stool - high model

with foot support ring Matching backrest support

MC9123



High quality upholstery finish



Model MC9123 Backrest for Deluxe Saddle Stool





Model MC6107 Deluxe Saddle Stool

Colour Dark Blue



## Saddle Stools











The new Coccyx Saddle Stool has a cut-out at the rear of the stool to reduce tail-bone pressure and pain during long seated procedures. The curved seat pad design provides a similar ergonomic seated position to the general saddle stool. Both the standard and the coccyx stools have a similar design to the deluxe saddle chairs, designed to encourage positive posture throughout seated procedures. The 2 lever mechanism operation provides independent adjustment for the seat height and tilt. All models feature a polished aluminium five star base and castors.

## Models

MC6144 Saddle stool - standard model MC6145 Foot support rin