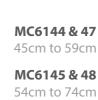

## Models

MC6144 Saddle stool - standard model MC6145 Foot support ring fitted as standard.

MC6147 MC6148

Model MC6147 Coccyx cut-out saddle stool. Colour Dark Blue

Model MC6144 Standard saddle stool. Colour Lotus Green