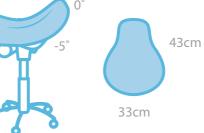

## Saddle Stools

The new Coccyx Saddle Stool has a cut-out at the rear of the stool to reduce tail-bone pressure and pain during long seated procedures. The curved seat pad design provides a similar ergonomic seated position to the general saddle stool. Both the standard and the coccyx stools have a similar design to the deluxe saddle chairs, designed to encourage positive posture throughout seated procedures. The 2 lever mechanism operation provides independent adjustment for the seat height and tilt. All models feature a polished aluminium five star base and castors.