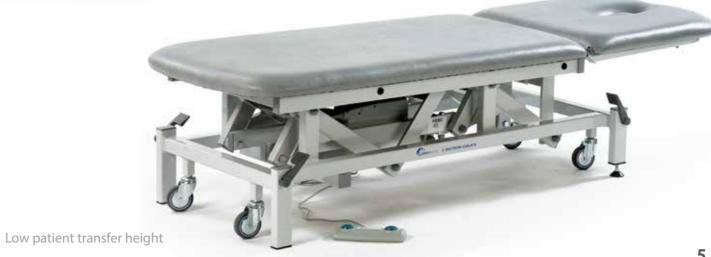

## Therapy 2 Section Standard Head Couch

A very strong and rigid 2 section couch with a wide range of optional accessories available and an extensive choice of colours. This couch is suitable for supporting very heavy patients for examinations, minor procedures and physiotherapy treatments. This 2 section couch is available as a hydraulic or electric model, both models feature a manual backrest that can be adjusted from -25° to +75° and has an excellent height range from 45cm to 98cm.

## **Standard Features**

- Safe working load and lifting capacity of 240Kg (528lbs)
- The power assisted backrest section incorporates anti-trap
- Backrest angle adjustment from -25° to +75°
- Choice of hydraulic or electric height elevation

- Breathing hole and plug included as standard
- Purpose made precision bearings on all pivot points
- Clearance beneath frame for mobile hoist