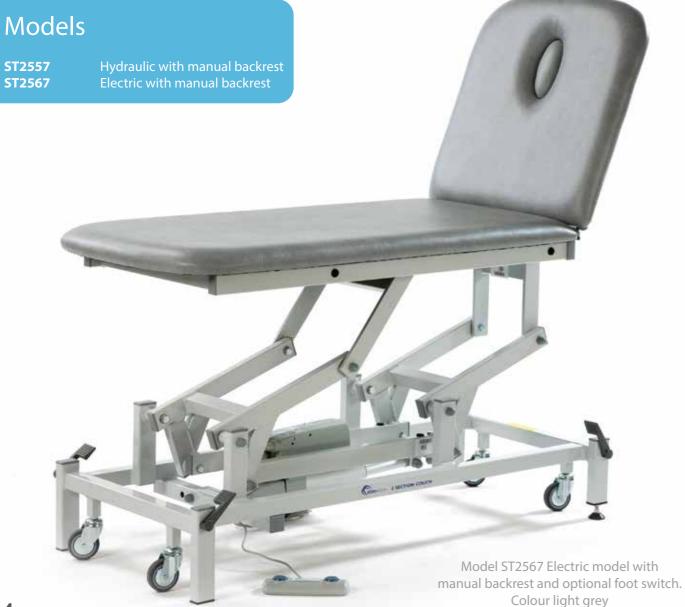

## Therapy 2 Section Standard Head Couch

A very strong and rigid 2 section couch with a wide range of optional accessories available and an extensive choice of colours. This couch is suitable for supporting very heavy patients for examinations, minor procedures and physiotherapy treatments. This 2 section couch is available as a hydraulic or electric model, both models feature a manual backrest that can be adjusted from -25° to +75° and has an excellent height range from 45cm to 98cm.