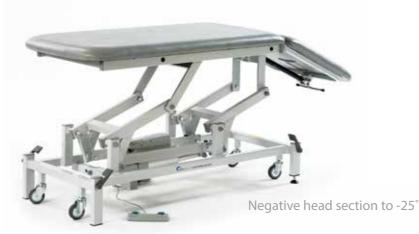

## Therapy 2 Section Standard Head Couch

A very strong and rigid 2 section couch with a wide range of optional accessories available and an extensive choice of colours. This couch is suitable for supporting very heavy patients for examinations, minor procedures and physiotherapy treatments. This 2 section couch is available as a hydraulic or electric model, both models feature a manual backrest that can be adjusted from -25° to +75° and has an excellent height range from 45cm to 98cm.

## **Standard Features**

- Safe working load and lifting capacity of 240Kg (528lbs)
- The power assisted backrest section incorporates anti-trap
- Backrest angle adjustment from -25° to +75°
- Choice of hydraulic or electric height elevation