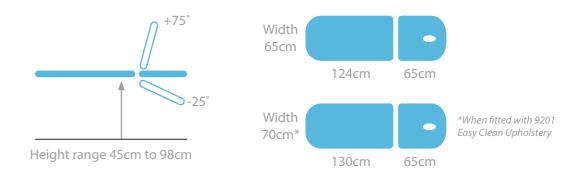

## Therapy 2 Section Standard Head Couch

A very strong and rigid 2 section couch with a wide range of optional accessories available and an extensive choice of colours. This couch is suitable for supporting very heavy patients for examinations, minor procedures and physiotherapy treatments. This 2 section couch is available as a hydraulic or electric model, both models feature a manual backrest that can be adjusted from -25° to +75° and has an excellent height range from 45cm to 98cm.

## **Standard Features**

- Safe working load and lifting capacity of 240Kg (528lbs)
- The power assisted backrest section incorporates anti-trap
- Backrest angle adjustment from -25° to +75°
- Choice of hydraulic or electric height elevation