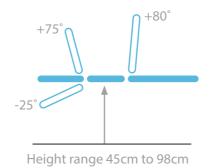

## Therapy 3 Section Standard Head Couch

A very strong and rigid 3 section couch with a traditionally long head section to suit a wide range of physiotherapy and general examination procedures. The couch can be adjusted to provide support for the patient in prone, supine and seated positions. The couch has an excellent height range of 45cm to 98cm and is fitted with a breathing hole and plug as standard.