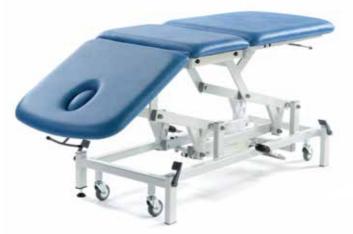

## Therapy 3 Section Standard Head Couch

A very strong and rigid 3 section couch with a traditionally long head section to suit a wide range of physiotherapy and general examination procedures. The couch can be adjusted to provide support for the patient in prone, supine and seated positions. The couch has an excellent height range of 45cm to 98cm and is fitted with a breathing hole and plug as standard.

## **Standard Features**

- Safe working load and lifting capacity of 240Kg (528lbs)

- Choice of hydraulic or electric height elevation

- Breathing hole and plug included as standard
- Clearance beneath frame for mobile hoist
- Standard width 65cm upholstery