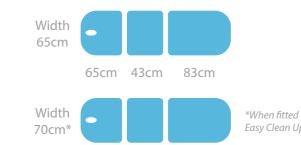

65cm 43cm 86cm

## \*When fitted with 9301 Easy Clean Upholstery

## **Standard Features**

- Safe working load and lifting capacity of 240Kg (528lbs)

- Choice of hydraulic or electric height elevation

- Breathing hole and plug included as standard
- Clearance beneath frame for mobile hoist
- Standard width 65cm upholstery