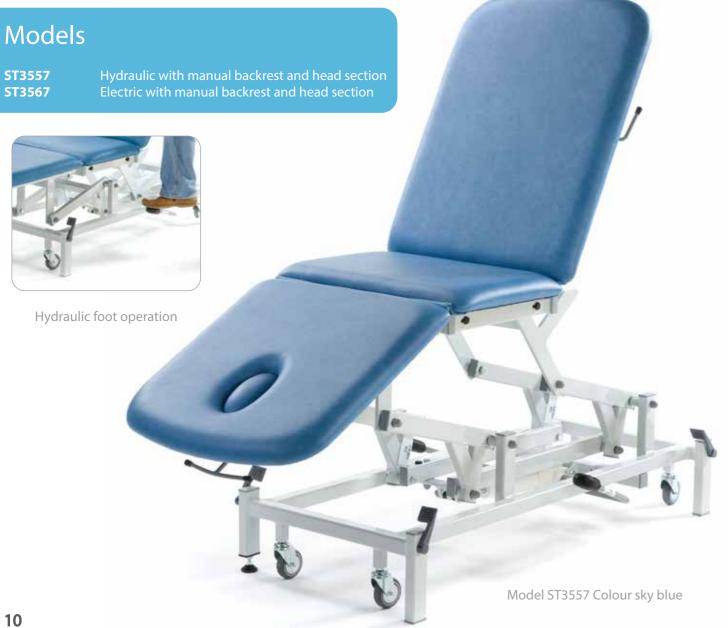

## Therapy 3 Section Standard Head Couch

A very strong and rigid 3 section couch with a traditionally long head section to suit a wide range of physiotherapy and general examination procedures. The couch can be adjusted to provide support for the patient in prone, supine and seated positions. The couch has an excellent height range of 45cm to 98cm and is fitted with a breathing hole and plug as standard.