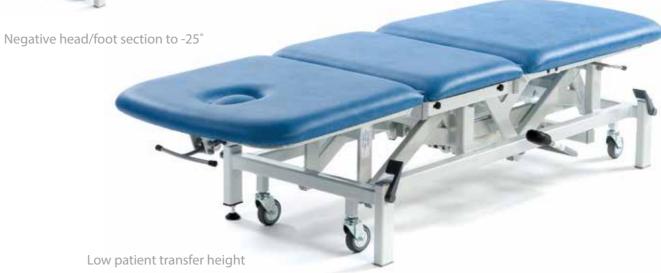

## Therapy 3 Section Standard Head Couch

A very strong and rigid 3 section couch with a traditionally long head section to suit a wide range of physiotherapy and general examination procedures. The couch can be adjusted to provide support for the patient in prone, supine and seated positions. The couch has an excellent height range of 45cm to 98cm and is fitted with a breathing hole and plug as standard.

## **Standard Features**

- Safe working load and lifting capacity of 240Kg (528lbs)

- Choice of hydraulic or electric height elevation

- Breathing hole and plug included as standard
- Clearance beneath frame for mobile hoist
- Standard width 65cm upholstery