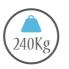

## **Standard Features**

- Safe working load and lifting capacity of 240Kg (528lbs)

- Choice of hydraulic or electric height elevation

- Breathing hole and plug included as standard
- Clearance beneath frame for mobile hoist
- Standard width 65cm upholstery