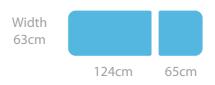

## Standard Features

- Safe working load and lifting capacity of 200Kg
- Adjustable backrest angle from -
- Electric height elevation
- Excellent height range from 46cm to 99cm
- 100mm diameter individual locking castors
- Purpose made precision bearings on all pivot points
- Clearance beneath frame for mobile hoist
- Hand switch operation fitted as standard
- Standard width upholstery 63cm
- Choice of upholstery colours