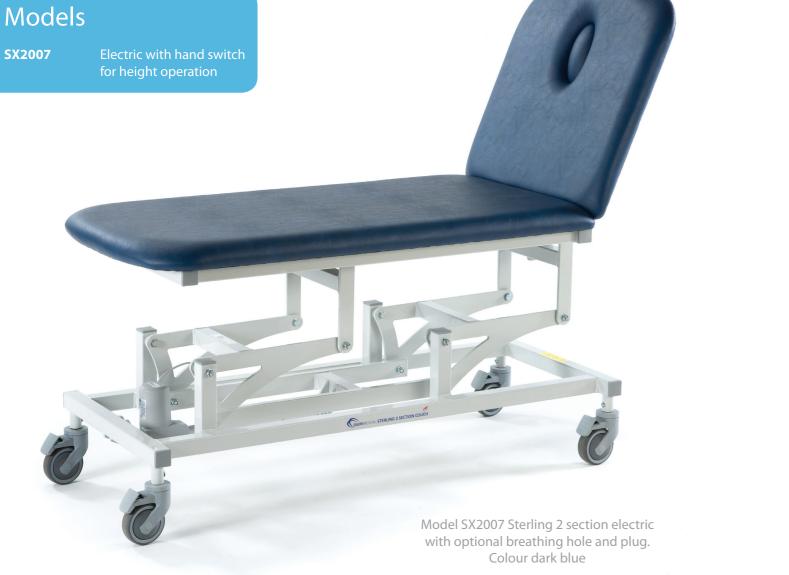

## Sterling 2 Section Couch

The Sterling 2 Section Couch provides excellent value for money and is suitable for a wide range of examination procedures. The fully adjustable backrest supports the patient for treatment or examinations in the seated position and the backrest can also be adjusted to -20° for neck and head examinations and some manipulative procedures. Additionally, an optional breathing hole and plug can be added for prone treatments. A hand switch is fitted as standard for height control with a foot switch available as an option.

## Standard Features

- Safe working load and lifting capacity of 200Kg
- Adjustable backrest angle from -
- Electric height elevation
- Excellent height range from 46cm to 99cm
- 100mm diameter individual locking castors
- Purpose made precision bearings on all pivot points
- Clearance beneath frame for mobile hoist
- Hand switch operation fitted as standard
- Standard width upholstery 63cm
- Choice of upholstery colours