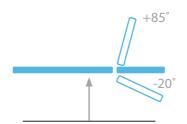

## Sterling 2 Section Couch

The Sterling 2 Section Couch provides excellent value for money and is suitable for a wide range of examination procedures. The fully adjustable backrest supports the patient for treatment or examinations in the seated position and the backrest can also be adjusted to -20° for neck and head examinations and some manipulative procedures. Additionally, an optional breathing hole and plug can be added for prone treatments. A hand switch is fitted as standard for height control with a foot switch available as an option.

Negative head section to -20°