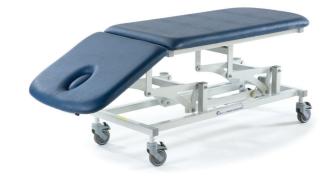

## Sterling 2 Section Couch

The Sterling 2 Section Couch provides excellent value for money and is suitable for a wide range of examination procedures. The fully adjustable backrest supports the patient for treatment or examinations in the seated position and the backrest can also be adjusted to -20° for neck and head examinations and some manipulative procedures. Additionally, an optional breathing hole and plug can be added for prone treatments. A hand switch is fitted as standard for height control with a foot switch available as an option.

## **Optional Accessories**

6005 Paper roll holder
6004 Breathing hole and plug
6003 Pair of side support rails
6003P Pair of side support rail cushions
6200 Single foot switch operation
6007 Matching headrest/ knee support