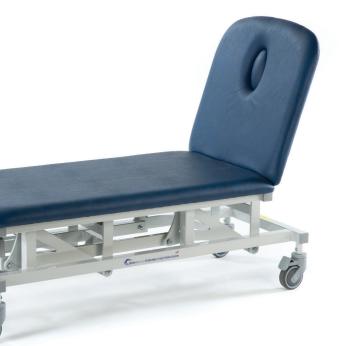

## Sterling 2 Section Couch

The Sterling 2 Section Couch provides excellent value for money and is suitable for a wide range of examination procedures. The fully adjustable backrest supports the patient for treatment or examinations in the seated position and the backrest can also be adjusted to -20° for neck and head examinations and some manipulative procedures. Additionally, an optional breathing hole and plug can be added for prone treatments. A hand switch is fitted as standard for height control with a foot switch available as an option.

## Standard Features

- Safe working load and lifting capacity of 200Kg
- Adjustable backrest angle from -
- Electric height elevation
- Excellent height range from 46cm to 99cm
- 100mm diameter individual locking castors
- Purpose made precision bearings on all pivot points
- Clearance beneath frame for mobile hoist
- Hand switch operation fitted as standard
- Standard width upholstery 63cm
- Choice of upholstery colours