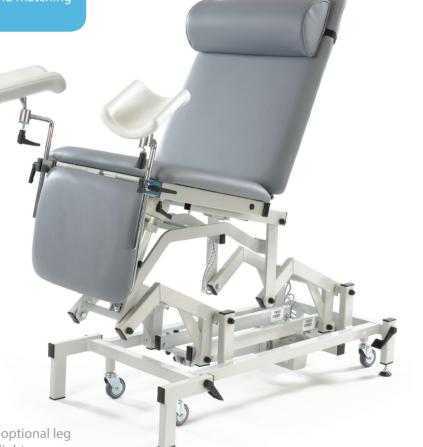

Model MC6158 Sonographers chair standard model. Colour oriflamme

Model SM9686 in trendelenburg position

Model SM9686 with optional leg supports. Colour light grey

| bs)    | 6052   | Protective base frame cover  |
|--------|--------|------------------------------|
| ion    | MC6158 | Matching sonographers chair  |
|        | MC6107 | Matching deluxe saddle chair |
|        | 6100   | Matching operators chair     |
|        | 6004   | Breathing hole and plug for  |
| tion   |        | prone treatments             |
|        | 6209   | Triple foot switch for Model |
|        |        | SM9686 & SM9686D             |
| ushion | 6057   | Battery back-up facility     |
|        | 6045   | Leg supports for gynaecology |
|        |        | procedures                   |
|        | 6044   | Lithotomy stirrups           |
|        | 6054   | Telescopic IV pole           |
|        | 6041   | Side support loops           |