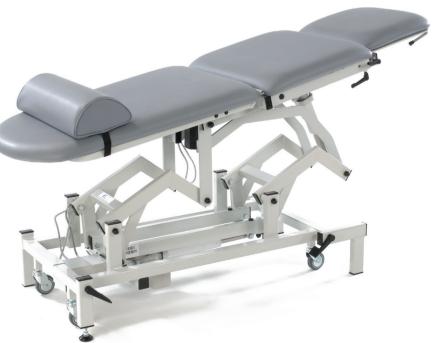

Model MC6158 Sonographers chair standard model. Colour oriflamme

Model SM9686 in trendelenburg position

Model SM9686 with optional leg supports. Colour light grey

| bs)    | 6052   | Protective base frame cover  |
|--------|--------|------------------------------|
| ion    | MC6158 | Matching sonographers chair  |
|        | MC6107 | Matching deluxe saddle chair |
|        | 6100   | Matching operators chair     |
|        | 6004   | Breathing hole and plug for  |
| tion   |        | prone treatments             |
|        | 6209   | Triple foot switch for Model |
|        |        | SM9686 & SM9686D             |
| ushion | 6057   | Battery back-up facility     |
|        | 6045   | Leg supports for gynaecology |
|        |        | procedures                   |
|        | 6044   | Lithotomy stirrups           |
|        | 6054   | Telescopic IV pole           |
|        | 6041   | Side support loops           |