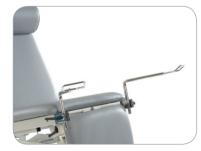

Model 6044 optional lithotomy stirrups

Model MC6158 Sonographers chair standard model. Colour oriflamme

Model SM9686 in trendelenburg position

Model SM9686 with optional leg supports. Colour light grey

| bs)    | 6052   | Protective base frame cover  |
|--------|--------|------------------------------|
| ion    | MC6158 | Matching sonographers chair  |
|        | MC6107 | Matching deluxe saddle chair |
|        | 6100   | Matching operators chair     |
|        | 6004   | Breathing hole and plug for  |
| tion   |        | prone treatments             |
|        | 6209   | Triple foot switch for Model |
|        |        | SM9686 & SM9686D             |
| ushion | 6057   | Battery back-up facility     |
|        | 6045   | Leg supports for gynaecology |
|        |        | procedures                   |
|        | 6044   | Lithotomy stirrups           |
|        | 6054   | Telescopic IV pole           |
|        | 6041   | Side support loops           |