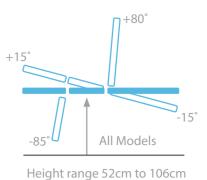

## **Standard Features**

- Safe working load and lifting capacity of 240Kg (528
- Easy adjustment of height, tilt, backrest and foot sec
- Electric adjustable backrest from horizontal to +80°
- Adjustable angle footrest from horizontal to -85°
- Electric trendelenburg angle to -15°