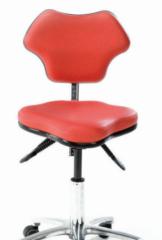

Model MC6158 Sonographers chair standard model. Colour oriflamme

Model SM9686 in trendelenburg position

Model SM9686 with optional leg supports. Colour light grey

| bs)    | 6052   | Protective base frame cover  |
|--------|--------|------------------------------|
| ion    | MC6158 | Matching sonographers chair  |
|        | MC6107 | Matching deluxe saddle chair |
|        | 6100   | Matching operators chair     |
|        | 6004   | Breathing hole and plug for  |
| tion   |        | prone treatments             |
|        | 6209   | Triple foot switch for Model |
|        |        | SM9686 & SM9686D             |
| ushion | 6057   | Battery back-up facility     |
|        | 6045   | Leg supports for gynaecology |
|        |        | procedures                   |
|        | 6044   | Lithotomy stirrups           |
|        | 6054   | Telescopic IV pole           |
|        | 6041   | Side support loops           |