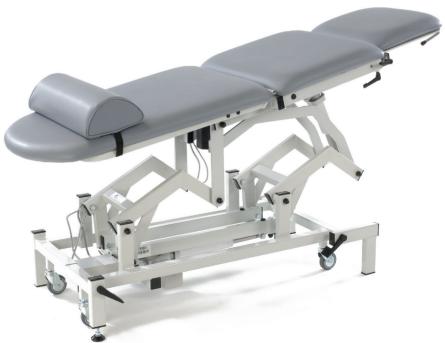

## Medicare Ultrasound Couches

Providing smooth electric positioning of height, tilt and backrest angle, these couches feature a compact base frame and are ideal for both supine and seated procedures. The deluxe model includes the base frame cover and matching operators chair. The new SM9696 models additionally feature an electric footrest for patient positioning. The slightly narrow foot section enables the additional fitting of leg supports or stirrups for gynaecological procedures.

## Models

| SM9686  | Electric height, tilt and backrest - manual foot section  |
|---------|-----------------------------------------------------------|
| SM9686D | Deluxe Model with base cover and matching operators chair |
| SM9696  | Electric height, tilt, backrest and foot section          |
| SM9696D | Deluxe Model with base cover and matching operators chair |

## **Standard Features**

- Safe working load and lifting capacity of 240Kg (528
- Easy adjustment of height, tilt, backrest and foot sec
- Electric adjustable backrest from horizontal to +80°
- Adjustable angle footrest from horizontal to -85°
- Electric trendelenburg angle to -15°