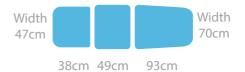

- Supplied with paper roll holder and matching head of
- Adjustable foot for stability on uneven surfaces
- Purpose made precision bearings on all pivot points
- Anti-bacterial powder coated frame
- Clearance beneath frame for mobile hoist
- Standard width 70cm upholstery
- see page 51