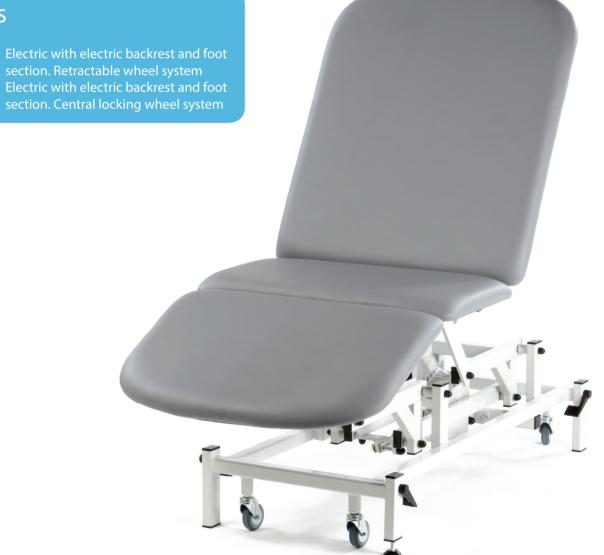

## **Medicare Bariatric** 3 Section Couch

The Bariatric 3 Section Couch features electric height, backrest and foot section operation for effortless patient positioning for a wide range of examination procedures. There is a choice of wheel system available and the couch provides a safe working load and lifting capacity of 325Kg (715lbs).

## Models

SM3573 SM3673

section. Retractable wheel system section. Central locking wheel system

See page 48-49 for additional information on our range of optional accessories

Model SM3573 with optional breathing hole and plug. Colour light grey