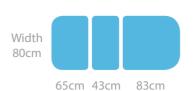

- Anti-bacterial powder coated frame
- Clearance beneath frame for mobile hoist
- Standard width upholstery of 80cm (maximum)
- Hand switch fitted as standard
- Choice of upholstery colours, for full range of colour options see page 51