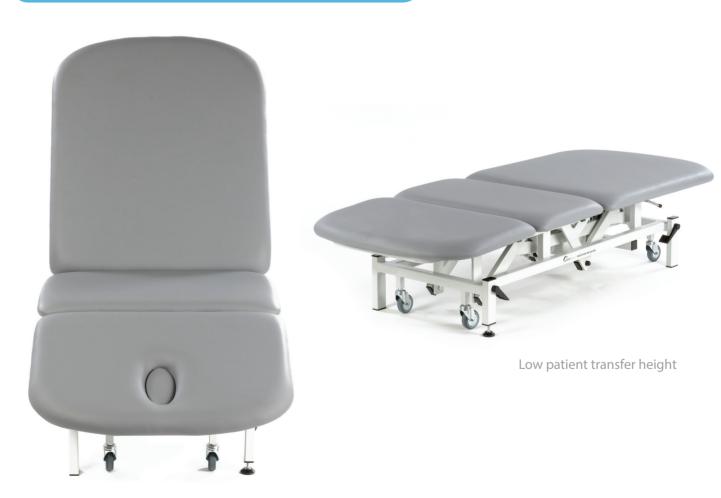

## **Medicare Bariatric** 3 Section Couch

The Bariatric 3 Section Couch features electric height, backrest and foot section operation for effortless patient positioning for a wide range of examination procedures. There is a choice of wheel system available and the couch provides a safe working load and lifting capacity of 325Kg (715lbs).

## Models

SM3573 SM3673

section. Retractable wheel system section. Central locking wheel system

## **Standard Features**

- Safe working load and lifting capacity of 325Kg (715lbs)
- Choice of retractable wheel or large wheel design, with central locking & steering facility
- Adjustable angle electric footrest operation from -25° to +45°