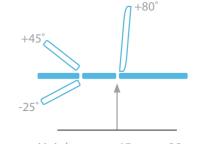

## **Standard Features**

- Safe working load and lifting capacity of 325Kg (715lbs)
- Choice of retractable wheel or large wheel design, with central locking & steering facility
- Adjustable angle electric footrest operation from -25° to +45°