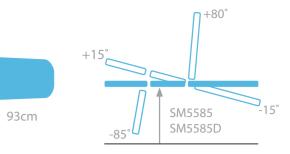

## **Standard Features**

- Safe working load and lifting capacity of 240Kg (528lb
- Adjustable angle backrest from horizontal to +80°
- Adjustable angle footrests from horizontal to -85°
- Trendelenburg tilt to -15° on Models SM5585/ SM5585
- The power assisted foot sections incorporate anti-trap design gas struts
- The footrests extend for tall patients
- Choice of manual hydraulic or electric height elevation
- Excellent height range from 52cm to 106cm
- Compact frame design with retractable wheel system
- Adjustable foot for stability on uneven surfaces
- Purpose made precision bearings on all pivot points
- Anti-bacterial powder coated frame
- Clearance beneath frame for mobile hoist
- Hand switch fitted as standard on electric mod
- Standard width 65cm upholstery
- Choice of upholstery colours, for full range of colour options see page 51