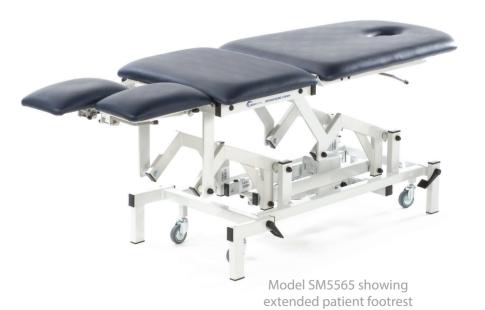

## Models

| SM5555  |  |
|---------|--|
| SM5565  |  |
| SM5575  |  |
| SM5585  |  |
| SM5585D |  |

Hydraulic with manual backrest Electric with manual backrest Electric with electric backrest Electric with electric height, tilt and backrest Deluxe model with stool, base cover and

## **Standard Features**

- Safe working load and lifting capacity of 240Kg (528lb
- Adjustable angle backrest from horizontal to +80°
- Adjustable angle footrests from horizontal to -85°
- Trendelenburg tilt to -15° on Models SM5585/ SM5585
- The power assisted foot sections incorporate anti-trap design gas struts
- The footrests extend for tall patients
- Choice of manual hydraulic or electric height elevation
- Excellent height range from 52cm to 106cm
- Compact frame design with retractable wheel system
- Adjustable foot for stability on uneven surfaces
- Purpose made precision bearings on all pivot points
- Anti-bacterial powder coated frame
- Clearance beneath frame for mobile hoist
- Hand switch fitted as standard on electric mod
- Standard width 65cm upholstery
- Choice of upholstery colours, for full range of colour options see page 51