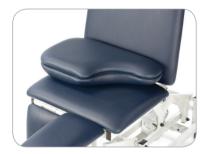

Model 5007 optional orthopaedic full leg seat module

Model 5006 optional orthopaedic arm support attachment

Model SM5585D Colour black

Model 5008 optional knee support roll set

Model 5009 optional orthopaedic leg support attachment

Height range 52cm to 106cm

| <ul> <li>ADD Control Accessories</li> </ul> |     |                                                                                 |                                   |  |
|------------------------------------------------------------------------------------------------------------------------------------------------------------------------------------------------------------------------------------------------------------------------------------------------------------------------------------------------------------------------------------------------------------------------------------------------------------------------------------------------------------------------------------------------------------------------------------------------------------------------------------------------------------------------------------------------------------------------------------------------------------------------------------------------------------------------------------------------------------------------------------------------------|-----|---------------------------------------------------------------------------------|-----------------------------------|--|
| <ul> <li>5006 Orthopaedic arm support</li> <li>5007 Orthopaedic full leg seat module</li> <li>5008 Knee support roll set</li> <li>5009 Orthopaedic leg support attachment</li> <li>6007 Removable head/knee cushion</li> <li>6103 Matching operators stool</li> <li>6107 Deluxe saddle chair</li> <li>6005 Paper roll holder</li> <li>6004 Breathing hole and plug for prone treatments</li> <li>6200 Single foot switch operation for Model SM5565</li> <li>6207 Double foot switch operation for Model SM5575</li> <li>6209 Triple foot switch operation for Model SM5585 / SM5585D</li> <li>6057 Battery back-up facility</li> <li>See page 48-49 for additional information on</li> </ul>                                                                                                                                                                                                        |     | Opt                                                                             | ional Accessories                 |  |
| <ul> <li>5007 Orthopaedic full leg seat module</li> <li>5008 Knee support roll set</li> <li>5009 Orthopaedic leg support attachment</li> <li>6007 Removable head/knee cushion</li> <li>6103 Matching operators stool</li> <li>6107 Deluxe saddle chair</li> <li>6005 Paper roll holder</li> <li>6004 Breathing hole and plug for prone<br/>treatments</li> <li>6200 Single foot switch operation for<br/>Model SM5565</li> <li>6207 Double foot switch operation for<br/>Model SM5575</li> <li>6209 Triple foot switch operation for<br/>Model SM5585 / SM5585D</li> <li>6057 Battery back-up facility</li> <li>See page 48-49 for additional information on</li> </ul>                                                                                                                                                                                                                              | os) | 6052                                                                            | Protective base frame cover       |  |
| <ul> <li>50 5008 Knee support roll set</li> <li>5009 Orthopaedic leg support attachment</li> <li>6007 Removable head/knee cushion</li> <li>6103 Matching operators stool</li> <li>6107 Deluxe saddle chair</li> <li>6005 Paper roll holder</li> <li>6004 Breathing hole and plug for prone treatments</li> <li>6200 Single foot switch operation for Model SM5565</li> <li>6207 Double foot switch operation for Model SM5575</li> <li>6209 Triple foot switch operation for Model SM5585 / SM5585D</li> <li>6057 Battery back-up facility</li> <li>See page 48-49 for additional information on</li> </ul>                                                                                                                                                                                                                                                                                          |     | 5006                                                                            | Orthopaedic arm support           |  |
| <ul> <li>5009 Orthopaedic leg support attachment</li> <li>6007 Removable head/knee cushion</li> <li>6103 Matching operators stool</li> <li>6107 Deluxe saddle chair</li> <li>6005 Paper roll holder</li> <li>6004 Breathing hole and plug for prone treatments</li> <li>6200 Single foot switch operation for Model SM5565</li> <li>6207 Double foot switch operation for Model SM5575</li> <li>6209 Triple foot switch operation for Model SM5585 / SM5585D</li> <li>6057 Battery back-up facility</li> <li>See page 48-49 for additional information on</li> </ul>                                                                                                                                                                                                                                                                                                                                 |     | 5007                                                                            | Orthopaedic full leg seat module  |  |
| <ul> <li>6007 Removable head/knee cushion</li> <li>6103 Matching operators stool</li> <li>6107 Deluxe saddle chair</li> <li>6005 Paper roll holder</li> <li>6004 Breathing hole and plug for prone treatments</li> <li>6200 Single foot switch operation for Model SM5565</li> <li>6207 Double foot switch operation for Model SM5575</li> <li>6209 Triple foot switch operation for Model SM5585 / SM5585D</li> <li>6057 Battery back-up facility</li> <li>See page 48-49 for additional information on</li> </ul>                                                                                                                                                                                                                                                                                                                                                                                  | 5D  | 5008                                                                            | Knee support roll set             |  |
| <ul> <li>6103 Matching operators stool</li> <li>6107 Deluxe saddle chair</li> <li>6005 Paper roll holder</li> <li>6004 Breathing hole and plug for prone treatments</li> <li>6200 Single foot switch operation for Model SM5565</li> <li>6207 Double foot switch operation for Model SM5575</li> <li>6209 Triple foot switch operation for Model SM5585 / SM5585D</li> <li>6057 Battery back-up facility</li> <li>See page 48-49 for additional information on</li> </ul>                                                                                                                                                                                                                                                                                                                                                                                                                            | )   |                                                                                 |                                   |  |
| <ul> <li>6107 Deluxe saddle chair</li> <li>6005 Paper roll holder</li> <li>6004 Breathing hole and plug for prone treatments</li> <li>6200 Single foot switch operation for Model SM5565</li> <li>6207 Double foot switch operation for Model SM5575</li> <li>6209 Triple foot switch operation for Model SM5585 / SM5585D</li> <li>6057 Battery back-up facility</li> <li>See page 48-49 for additional information on</li> </ul>                                                                                                                                                                                                                                                                                                                                                                                                                                                                   |     |                                                                                 |                                   |  |
| <ul> <li>6005 Paper roll holder</li> <li>6004 Breathing hole and plug for prone treatments</li> <li>6200 Single foot switch operation for Model SM5565</li> <li>6207 Double foot switch operation for Model SM5575</li> <li>6209 Triple foot switch operation for Model SM5585 / SM5585D</li> <li>6057 Battery back-up facility</li> <li>See page 48-49 for additional information on</li> </ul>                                                                                                                                                                                                                                                                                                                                                                                                                                                                                                     | n   |                                                                                 |                                   |  |
| <ul> <li>6004 Breathing hole and plug for prone treatments</li> <li>6200 Single foot switch operation for Model SM5565</li> <li>6207 Double foot switch operation for Model SM5575</li> <li>6209 Triple foot switch operation for Model SM5585 / SM5585D</li> <li>6057 Battery back-up facility</li> <li>See page 48-49 for additional information on</li> </ul>                                                                                                                                                                                                                                                                                                                                                                                                                                                                                                                                     |     |                                                                                 |                                   |  |
| Model SM5565<br><b>6207</b> Double foot switch operation for<br>Model SM5575<br><b>6209</b> Triple foot switch operation for<br>Model SM5585 / SM5585D<br><b>6057</b> Battery back-up facility<br>See page 48-49 for additional information on                                                                                                                                                                                                                                                                                                                                                                                                                                                                                                                                                                                                                                                       |     |                                                                                 | Breathing hole and plug for prone |  |
| Model SM5575<br><b>6209</b> Triple foot switch operation for<br>Model SM5585 / SM5585D<br><b>6057</b> Battery back-up facility<br>See page 48-49 for additional information on                                                                                                                                                                                                                                                                                                                                                                                                                                                                                                                                                                                                                                                                                                                       |     | 6200                                                                            |                                   |  |
| Model SM5585 / SM5585D<br>6057 Battery back-up facility<br>See page 48-49 for additional information on                                                                                                                                                                                                                                                                                                                                                                                                                                                                                                                                                                                                                                                                                                                                                                                              |     | 6207                                                                            |                                   |  |
| See page 48-49 for additional information on                                                                                                                                                                                                                                                                                                                                                                                                                                                                                                                                                                                                                                                                                                                                                                                                                                                         |     | 6209                                                                            |                                   |  |
|                                                                                                                                                                                                                                                                                                                                                                                                                                                                                                                                                                                                                                                                                                                                                                                                                                                                                                      |     | 6057                                                                            | Battery back-up facility          |  |
|                                                                                                                                                                                                                                                                                                                                                                                                                                                                                                                                                                                                                                                                                                                                                                                                                                                                                                      |     | See page 48-49 for additional information on our range of optional accessories. |                                   |  |