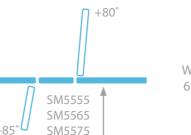

## Models

| SM5555  |  |
|---------|--|
| SM5565  |  |
| SM5575  |  |
| SM5585  |  |
| SM5585D |  |

Hydraulic with manual backrest Electric with manual backrest Electric with electric backrest Electric with electric height, tilt and backrest Deluxe model with stool, base cover and

## **Standard Features**

- Safe working load and lifting capacity of 240Kg (528lb
- Adjustable angle backrest from horizontal to +80°
- Adjustable angle footrests from horizontal to -85°
- Trendelenburg tilt to -15° on Models SM5585/ SM5585
- The power assisted foot sections incorporate anti-trap design gas struts
- The footrests extend for tall patients
- Choice of manual hydraulic or electric height elevation
- Excellent height range from 52cm to 106cm
- Compact frame design with retractable wheel system
- Adjustable foot for stability on uneven surfaces
- Purpose made precision bearings on all pivot points
- Anti-bacterial powder coated frame
- Clearance beneath frame for mobile hoist
- Hand switch fitted as standard on electric mod
- Standard width 65cm upholstery
- Choice of upholstery colours, for full range of colour options see page 51