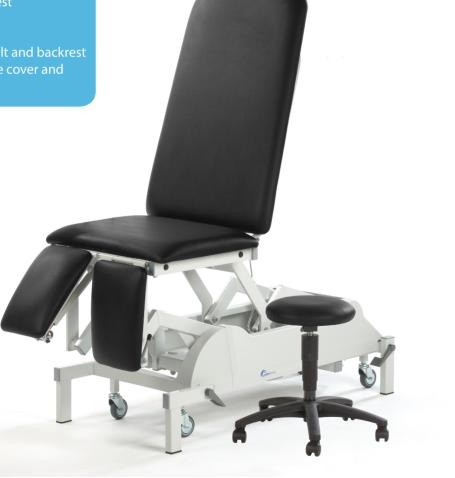

## Medicare Orthopaedic Couches

Designed specifically for plaster casting technicians, this couch features individually adjustable leg sections and is available with a range of optional accessories to assist and support the technician in carrying out various casting procedures. The Deluxe version is supplied as a package with base shroud, set of accessories and matching stool.

## Models

| SM5555  |  |
|---------|--|
| SM5565  |  |
| SM5575  |  |
| SM5585  |  |
| SM5585D |  |

Hydraulic with manual backrest Electric with manual backrest Electric with electric backrest Electric with electric height, tilt and backrest Deluxe model with stool, base cover and

## **Standard Features**

- Safe working load and lifting capacity of 240Kg (528lb
- Adjustable angle backrest from horizontal to +80°
- Adjustable angle footrests from horizontal to -85°
- Trendelenburg tilt to -15° on Models SM5585/ SM5585
- The power assisted foot sections incorporate anti-trap design gas struts
- The footrests extend for tall patients
- Choice of manual hydraulic or electric height elevation
- Excellent height range from 52cm to 106cm
- Compact frame design with retractable wheel system
- Adjustable foot for stability on uneven surfaces
- Purpose made precision bearings on all pivot points
- Anti-bacterial powder coated frame
- Clearance beneath frame for mobile hoist
- Hand switch fitted as standard on electric mod
- Standard width 65cm upholstery
- Choice of upholstery colours, for full range of colour options see page 51