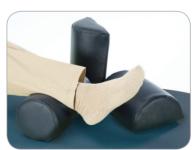

Model 5008 optional knee support roll set

Model 5009 optional orthopaedic leg support attachment

Height range 52cm to 106cm

| <ul> <li>ADD Control Accessories</li> </ul> |     |                                                                                 |                                   |  |
|------------------------------------------------------------------------------------------------------------------------------------------------------------------------------------------------------------------------------------------------------------------------------------------------------------------------------------------------------------------------------------------------------------------------------------------------------------------------------------------------------------------------------------------------------------------------------------------------------------------------------------------------------------------------------------------------------------------------------------------------------------------------------------------------------------------------------------------------------------------------------------------------------|-----|---------------------------------------------------------------------------------|-----------------------------------|--|
| <ul> <li>5006 Orthopaedic arm support</li> <li>5007 Orthopaedic full leg seat module</li> <li>5008 Knee support roll set</li> <li>5009 Orthopaedic leg support attachment</li> <li>6007 Removable head/knee cushion</li> <li>6103 Matching operators stool</li> <li>6107 Deluxe saddle chair</li> <li>6005 Paper roll holder</li> <li>6004 Breathing hole and plug for prone treatments</li> <li>6200 Single foot switch operation for Model SM5565</li> <li>6207 Double foot switch operation for Model SM5575</li> <li>6209 Triple foot switch operation for Model SM5585 / SM5585D</li> <li>6057 Battery back-up facility</li> <li>See page 48-49 for additional information on</li> </ul>                                                                                                                                                                                                        |     | Opt                                                                             | ional Accessories                 |  |
| <ul> <li>5007 Orthopaedic full leg seat module</li> <li>5008 Knee support roll set</li> <li>5009 Orthopaedic leg support attachment</li> <li>6007 Removable head/knee cushion</li> <li>6103 Matching operators stool</li> <li>6107 Deluxe saddle chair</li> <li>6005 Paper roll holder</li> <li>6004 Breathing hole and plug for prone<br/>treatments</li> <li>6200 Single foot switch operation for<br/>Model SM5565</li> <li>6207 Double foot switch operation for<br/>Model SM5575</li> <li>6209 Triple foot switch operation for<br/>Model SM5585 / SM5585D</li> <li>6057 Battery back-up facility</li> <li>See page 48-49 for additional information on</li> </ul>                                                                                                                                                                                                                              | os) | 6052                                                                            | Protective base frame cover       |  |
| <ul> <li>50 5008 Knee support roll set</li> <li>5009 Orthopaedic leg support attachment</li> <li>6007 Removable head/knee cushion</li> <li>6103 Matching operators stool</li> <li>6107 Deluxe saddle chair</li> <li>6005 Paper roll holder</li> <li>6004 Breathing hole and plug for prone treatments</li> <li>6200 Single foot switch operation for Model SM5565</li> <li>6207 Double foot switch operation for Model SM5575</li> <li>6209 Triple foot switch operation for Model SM5585 / SM5585D</li> <li>6057 Battery back-up facility</li> <li>See page 48-49 for additional information on</li> </ul>                                                                                                                                                                                                                                                                                          |     | 5006                                                                            | Orthopaedic arm support           |  |
| <ul> <li>5009 Orthopaedic leg support attachment</li> <li>6007 Removable head/knee cushion</li> <li>6103 Matching operators stool</li> <li>6107 Deluxe saddle chair</li> <li>6005 Paper roll holder</li> <li>6004 Breathing hole and plug for prone treatments</li> <li>6200 Single foot switch operation for Model SM5565</li> <li>6207 Double foot switch operation for Model SM5575</li> <li>6209 Triple foot switch operation for Model SM5585 / SM5585D</li> <li>6057 Battery back-up facility</li> <li>See page 48-49 for additional information on</li> </ul>                                                                                                                                                                                                                                                                                                                                 |     | 5007                                                                            | Orthopaedic full leg seat module  |  |
| <ul> <li>6007 Removable head/knee cushion</li> <li>6103 Matching operators stool</li> <li>6107 Deluxe saddle chair</li> <li>6005 Paper roll holder</li> <li>6004 Breathing hole and plug for prone treatments</li> <li>6200 Single foot switch operation for Model SM5565</li> <li>6207 Double foot switch operation for Model SM5575</li> <li>6209 Triple foot switch operation for Model SM5585 / SM5585D</li> <li>6057 Battery back-up facility</li> <li>See page 48-49 for additional information on</li> </ul>                                                                                                                                                                                                                                                                                                                                                                                  | 5D  | 5008                                                                            | Knee support roll set             |  |
| <ul> <li>6103 Matching operators stool</li> <li>6107 Deluxe saddle chair</li> <li>6005 Paper roll holder</li> <li>6004 Breathing hole and plug for prone treatments</li> <li>6200 Single foot switch operation for Model SM5565</li> <li>6207 Double foot switch operation for Model SM5575</li> <li>6209 Triple foot switch operation for Model SM5585 / SM5585D</li> <li>6057 Battery back-up facility</li> <li>See page 48-49 for additional information on</li> </ul>                                                                                                                                                                                                                                                                                                                                                                                                                            | )   |                                                                                 |                                   |  |
| <ul> <li>6107 Deluxe saddle chair</li> <li>6005 Paper roll holder</li> <li>6004 Breathing hole and plug for prone treatments</li> <li>6200 Single foot switch operation for Model SM5565</li> <li>6207 Double foot switch operation for Model SM5575</li> <li>6209 Triple foot switch operation for Model SM5585 / SM5585D</li> <li>6057 Battery back-up facility</li> <li>See page 48-49 for additional information on</li> </ul>                                                                                                                                                                                                                                                                                                                                                                                                                                                                   |     |                                                                                 |                                   |  |
| <ul> <li>6005 Paper roll holder</li> <li>6004 Breathing hole and plug for prone treatments</li> <li>6200 Single foot switch operation for Model SM5565</li> <li>6207 Double foot switch operation for Model SM5575</li> <li>6209 Triple foot switch operation for Model SM5585 / SM5585D</li> <li>6057 Battery back-up facility</li> <li>See page 48-49 for additional information on</li> </ul>                                                                                                                                                                                                                                                                                                                                                                                                                                                                                                     | n   |                                                                                 |                                   |  |
| <ul> <li>6004 Breathing hole and plug for prone treatments</li> <li>6200 Single foot switch operation for Model SM5565</li> <li>6207 Double foot switch operation for Model SM5575</li> <li>6209 Triple foot switch operation for Model SM5585 / SM5585D</li> <li>6057 Battery back-up facility</li> <li>See page 48-49 for additional information on</li> </ul>                                                                                                                                                                                                                                                                                                                                                                                                                                                                                                                                     |     |                                                                                 |                                   |  |
| Model SM5565<br><b>6207</b> Double foot switch operation for<br>Model SM5575<br><b>6209</b> Triple foot switch operation for<br>Model SM5585 / SM5585D<br><b>6057</b> Battery back-up facility<br>See page 48-49 for additional information on                                                                                                                                                                                                                                                                                                                                                                                                                                                                                                                                                                                                                                                       |     |                                                                                 | Breathing hole and plug for prone |  |
| Model SM5575<br><b>6209</b> Triple foot switch operation for<br>Model SM5585 / SM5585D<br><b>6057</b> Battery back-up facility<br>See page 48-49 for additional information on                                                                                                                                                                                                                                                                                                                                                                                                                                                                                                                                                                                                                                                                                                                       |     | 6200                                                                            |                                   |  |
| Model SM5585 / SM5585D<br>6057 Battery back-up facility<br>See page 48-49 for additional information on                                                                                                                                                                                                                                                                                                                                                                                                                                                                                                                                                                                                                                                                                                                                                                                              |     | 6207                                                                            |                                   |  |
| See page 48-49 for additional information on                                                                                                                                                                                                                                                                                                                                                                                                                                                                                                                                                                                                                                                                                                                                                                                                                                                         |     | 6209                                                                            |                                   |  |
|                                                                                                                                                                                                                                                                                                                                                                                                                                                                                                                                                                                                                                                                                                                                                                                                                                                                                                      |     | 6057                                                                            | Battery back-up facility          |  |
|                                                                                                                                                                                                                                                                                                                                                                                                                                                                                                                                                                                                                                                                                                                                                                                                                                                                                                      |     | See page 48-49 for additional information on our range of optional accessories. |                                   |  |