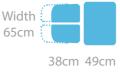

## **Standard Features**

- Safe working load and lifting capacity of 240Kg (528lb
- Adjustable angle backrest from horizontal to +80°
- Adjustable angle footrests from horizontal to -85°
- Trendelenburg tilt to -15° on Models SM5585/ SM5585
- The power assisted foot sections incorporate anti-trap design gas struts
- The footrests extend for tall patients
- Choice of manual hydraulic or electric height elevation
- Excellent height range from 52cm to 106cm
- Compact frame design with retractable wheel system
- Adjustable foot for stability on uneven surfaces
- Purpose made precision bearings on all pivot points
- Anti-bacterial powder coated frame
- Clearance beneath frame for mobile hoist
- Hand switch fitted as standard on electric mod
- Standard width 65cm upholstery
- Choice of upholstery colours, for full range of colour options see page 51