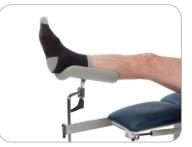

Model 5008 optional knee support roll set

Model 5009 optional orthopaedic leg support attachment

Height range 52cm to 106cm

| <ul> <li>ADD Control Accessories</li> </ul> |     |                                                                                 |                                   |  |
|------------------------------------------------------------------------------------------------------------------------------------------------------------------------------------------------------------------------------------------------------------------------------------------------------------------------------------------------------------------------------------------------------------------------------------------------------------------------------------------------------------------------------------------------------------------------------------------------------------------------------------------------------------------------------------------------------------------------------------------------------------------------------------------------------------------------------------------------------------------------------------------------------|-----|---------------------------------------------------------------------------------|-----------------------------------|--|
| <ul> <li>5006 Orthopaedic arm support</li> <li>5007 Orthopaedic full leg seat module</li> <li>5008 Knee support roll set</li> <li>5009 Orthopaedic leg support attachment</li> <li>6007 Removable head/knee cushion</li> <li>6103 Matching operators stool</li> <li>6107 Deluxe saddle chair</li> <li>6005 Paper roll holder</li> <li>6004 Breathing hole and plug for prone treatments</li> <li>6200 Single foot switch operation for Model SM5565</li> <li>6207 Double foot switch operation for Model SM5575</li> <li>6209 Triple foot switch operation for Model SM5585 / SM5585D</li> <li>6057 Battery back-up facility</li> <li>See page 48-49 for additional information on</li> </ul>                                                                                                                                                                                                        |     | Opt                                                                             | ional Accessories                 |  |
| <ul> <li>5007 Orthopaedic full leg seat module</li> <li>5008 Knee support roll set</li> <li>5009 Orthopaedic leg support attachment</li> <li>6007 Removable head/knee cushion</li> <li>6103 Matching operators stool</li> <li>6107 Deluxe saddle chair</li> <li>6005 Paper roll holder</li> <li>6004 Breathing hole and plug for prone<br/>treatments</li> <li>6200 Single foot switch operation for<br/>Model SM5565</li> <li>6207 Double foot switch operation for<br/>Model SM5575</li> <li>6209 Triple foot switch operation for<br/>Model SM5585 / SM5585D</li> <li>6057 Battery back-up facility</li> <li>See page 48-49 for additional information on</li> </ul>                                                                                                                                                                                                                              | os) | 6052                                                                            | Protective base frame cover       |  |
| <ul> <li>50 5008 Knee support roll set</li> <li>5009 Orthopaedic leg support attachment</li> <li>6007 Removable head/knee cushion</li> <li>6103 Matching operators stool</li> <li>6107 Deluxe saddle chair</li> <li>6005 Paper roll holder</li> <li>6004 Breathing hole and plug for prone treatments</li> <li>6200 Single foot switch operation for Model SM5565</li> <li>6207 Double foot switch operation for Model SM5575</li> <li>6209 Triple foot switch operation for Model SM5585 / SM5585D</li> <li>6057 Battery back-up facility</li> <li>See page 48-49 for additional information on</li> </ul>                                                                                                                                                                                                                                                                                          |     | 5006                                                                            | Orthopaedic arm support           |  |
| <ul> <li>5009 Orthopaedic leg support attachment</li> <li>6007 Removable head/knee cushion</li> <li>6103 Matching operators stool</li> <li>6107 Deluxe saddle chair</li> <li>6005 Paper roll holder</li> <li>6004 Breathing hole and plug for prone treatments</li> <li>6200 Single foot switch operation for Model SM5565</li> <li>6207 Double foot switch operation for Model SM5575</li> <li>6209 Triple foot switch operation for Model SM5585 / SM5585D</li> <li>6057 Battery back-up facility</li> <li>See page 48-49 for additional information on</li> </ul>                                                                                                                                                                                                                                                                                                                                 |     | 5007                                                                            | Orthopaedic full leg seat module  |  |
| <ul> <li>6007 Removable head/knee cushion</li> <li>6103 Matching operators stool</li> <li>6107 Deluxe saddle chair</li> <li>6005 Paper roll holder</li> <li>6004 Breathing hole and plug for prone treatments</li> <li>6200 Single foot switch operation for Model SM5565</li> <li>6207 Double foot switch operation for Model SM5575</li> <li>6209 Triple foot switch operation for Model SM5585 / SM5585D</li> <li>6057 Battery back-up facility</li> <li>See page 48-49 for additional information on</li> </ul>                                                                                                                                                                                                                                                                                                                                                                                  | 5D  | 5008                                                                            | Knee support roll set             |  |
| <ul> <li>6103 Matching operators stool</li> <li>6107 Deluxe saddle chair</li> <li>6005 Paper roll holder</li> <li>6004 Breathing hole and plug for prone treatments</li> <li>6200 Single foot switch operation for Model SM5565</li> <li>6207 Double foot switch operation for Model SM5575</li> <li>6209 Triple foot switch operation for Model SM5585 / SM5585D</li> <li>6057 Battery back-up facility</li> <li>See page 48-49 for additional information on</li> </ul>                                                                                                                                                                                                                                                                                                                                                                                                                            | )   |                                                                                 |                                   |  |
| <ul> <li>6107 Deluxe saddle chair</li> <li>6005 Paper roll holder</li> <li>6004 Breathing hole and plug for prone treatments</li> <li>6200 Single foot switch operation for Model SM5565</li> <li>6207 Double foot switch operation for Model SM5575</li> <li>6209 Triple foot switch operation for Model SM5585 / SM5585D</li> <li>6057 Battery back-up facility</li> <li>See page 48-49 for additional information on</li> </ul>                                                                                                                                                                                                                                                                                                                                                                                                                                                                   |     |                                                                                 |                                   |  |
| <ul> <li>6005 Paper roll holder</li> <li>6004 Breathing hole and plug for prone treatments</li> <li>6200 Single foot switch operation for Model SM5565</li> <li>6207 Double foot switch operation for Model SM5575</li> <li>6209 Triple foot switch operation for Model SM5585 / SM5585D</li> <li>6057 Battery back-up facility</li> <li>See page 48-49 for additional information on</li> </ul>                                                                                                                                                                                                                                                                                                                                                                                                                                                                                                     | n   |                                                                                 |                                   |  |
| <ul> <li>6004 Breathing hole and plug for prone treatments</li> <li>6200 Single foot switch operation for Model SM5565</li> <li>6207 Double foot switch operation for Model SM5575</li> <li>6209 Triple foot switch operation for Model SM5585 / SM5585D</li> <li>6057 Battery back-up facility</li> <li>See page 48-49 for additional information on</li> </ul>                                                                                                                                                                                                                                                                                                                                                                                                                                                                                                                                     |     |                                                                                 |                                   |  |
| Model SM5565<br><b>6207</b> Double foot switch operation for<br>Model SM5575<br><b>6209</b> Triple foot switch operation for<br>Model SM5585 / SM5585D<br><b>6057</b> Battery back-up facility<br>See page 48-49 for additional information on                                                                                                                                                                                                                                                                                                                                                                                                                                                                                                                                                                                                                                                       |     |                                                                                 | Breathing hole and plug for prone |  |
| Model SM5575<br><b>6209</b> Triple foot switch operation for<br>Model SM5585 / SM5585D<br><b>6057</b> Battery back-up facility<br>See page 48-49 for additional information on                                                                                                                                                                                                                                                                                                                                                                                                                                                                                                                                                                                                                                                                                                                       |     | 6200                                                                            |                                   |  |
| Model SM5585 / SM5585D<br>6057 Battery back-up facility<br>See page 48-49 for additional information on                                                                                                                                                                                                                                                                                                                                                                                                                                                                                                                                                                                                                                                                                                                                                                                              |     | 6207                                                                            |                                   |  |
| See page 48-49 for additional information on                                                                                                                                                                                                                                                                                                                                                                                                                                                                                                                                                                                                                                                                                                                                                                                                                                                         |     | 6209                                                                            |                                   |  |
|                                                                                                                                                                                                                                                                                                                                                                                                                                                                                                                                                                                                                                                                                                                                                                                                                                                                                                      |     | 6057                                                                            | Battery back-up facility          |  |
|                                                                                                                                                                                                                                                                                                                                                                                                                                                                                                                                                                                                                                                                                                                                                                                                                                                                                                      |     | See page 48-49 for additional information on our range of optional accessories. |                                   |  |