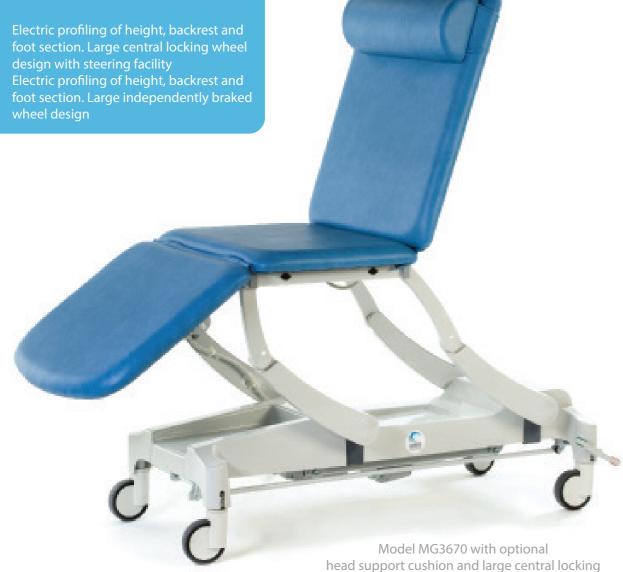

## **Innovation Standard 3 Section**

wheel design with steering facility

The Innovation Standard 3 section couch is very versatile for a wide range of patient examinations and minor treatment procedures. The couch features simple push button electric profiling of height, backrest and foot section angles to minimise manual handling risks when positioning the patient. The couch is fitted with an anti-bacterial base cover that is easy to clean. There is a choice of wheel system and a wide range of optional accessories.

## Models

MG3670

MG3470

## **Standard Features**

- Safe working load and lifting capacity of 250Kg (550lbs)
- Electric profiling backrest angle from 0° to +80°
- Electric profiling footrest angle from +10° to -35°
- Designed to provide maximum stability throughout all profiling positions
- Smooth moulded base cover minimises dirt traps and facilitates easy cleaning
- Anti-bacterial powder coated frame and base cover
- medium density foam
- Large Tente® Ø125mm castors
- Option of independent braked wheel design or central locking wheel design with steering facility
- Clearance beneath frame for mobile hoist
- Choice of upholstery colours, for full range of colour options see page 51