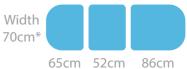

\*When fitted with 9500 Easy Clean Upholstery

Height range 45cm to 95cm

## **Innovation Standard 3 Section**





wheel design with steering facility





The Innovation Standard 3 section couch is very versatile for a wide range of patient examinations and minor treatment procedures. The couch features simple push button electric profiling of height, backrest and foot section angles to minimise manual handling risks when positioning the patient. The couch is fitted with an anti-bacterial base cover that is easy to clean. There is a choice of wheel system and a wide range of optional accessories.

## Models

MG3670

MG3470



## **Standard Features**

- Safe working load and lifting capacity of 250Kg (550lbs)
- Electric profiling backrest angle from 0° to +80°
- Electric profiling foot