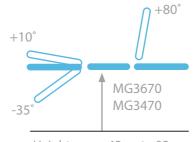

## **Standard Features**

- Safe working load and lifting capacity of 250Kg (550lbs)
- Electric profiling backrest angle from 0° to +80°
- Electric profiling footrest angle from +10° to -35°
- Designed to provide maximum stability throughout all profiling positions
- Smooth moulded base cover minimises dirt traps and facilitates easy cleaning
- Anti-bacterial powder coated frame and base cover
- medium density foam
- Large Tente® Ø125mm castors
- Option of independent braked wheel design or central locking wheel design with steering facility
- Clearance beneath frame for mobile hoist
- Choice of upholstery colours, for full range of colour options see page 51

Removable head/knee support

**6054** Telescopic IV pole

**6057** Battery back-up facility

See page 50-51 for additional information on our range of optional accessories

Negative foot section to -35°