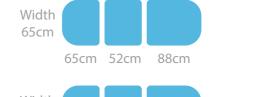

\*When fitted with 9500 Easy Clean Upholstery

Height range 45cm to 95cm

## **Innovation Standard 3 Section**





wheel design with steering facility





The Innovation Standard 3 section couch is very versatile for a wide range of patient examinations and minor treatment procedures. The couch features simple push button electric profiling of height, backrest and foot section angles to minimise manual handling risks when positioning the patient. The couch is fitted with an anti-bacterial base cover that is easy to clean. There is a choice of wheel system and a wide range of optional accessories.

## Models

MG3670

MG3470



## **Standard Features**

- Safe working load and lifting capacity of 250Kg (550lbs)
- Electric profiling backrest angle from 0° to +80°
- Electric profiling fo