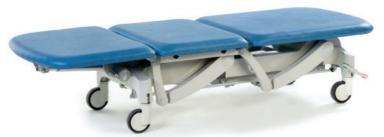

## **Innovation Standard 3 Section**

wheel design with steering facility

The Innovation Standard 3 section couch is very versatile for a wide range of patient examinations and minor treatment procedures. The couch features simple push button electric profiling of height, backrest and foot section angles to minimise manual handling risks when positioning the patient. The couch is fitted with an anti-bacterial base cover that is easy to clean. There is a choice of wheel system and a wide range of optional accessories.

## **Standard Features**

- Safe working load and lifting capacity of 250Kg (550lbs)
- Electric profiling backrest angle from 0° to +80°
- Electric profiling footrest angle from +10° to -35°
- Designed to provide maximum stability throughout all profiling positions
- Smooth moulded base cover minimises dirt traps and facilitates easy cleaning
- Anti-bacterial powder coated frame and base cover
- medium density foam
- Large Tente® Ø125mm castors
- Option of independent braked wheel design or central locking wheel design with steering facility
- Clearance beneath frame for mobile hoist
- Choice of upholstery colours, for full range of colour options see page 51