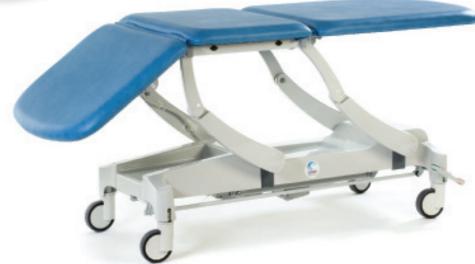

## **Innovation Standard 3 Section**

wheel design with steering facility

The Innovation Standard 3 section couch is very versatile for a wide range of patient examinations and minor treatment procedures. The couch features simple push button electric profiling of height, backrest and foot section angles to minimise manual handling risks when positioning the patient. The couch is fitted with an anti-bacterial base cover that is easy to clean. There is a choice of wheel system and a wide range of optional accessories.

## **Standard Features**

- Safe working load and lifting capacity of 250Kg (550lbs)
- Electric profiling backrest angle from 0° to +80°
- Electric profiling footrest angle from +10° to -35°
- Designed to provide maximum stability throughout all profiling positions
- Smooth moulded base cover minimises dirt traps and facilitates easy cleaning
- Anti-bacterial powder coated frame and base cover
- medium density foam
- Large Tente® Ø125mm castors
- Option of independent braked wheel design or central locking wheel design with steering facility
- Clearance beneath frame for mobile hoist
- Choice of upholstery colours, for full range of colour options see page 51