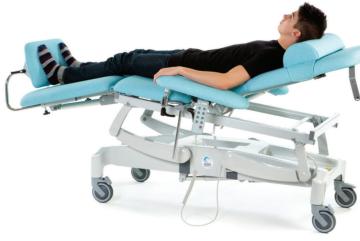

## Innovation Deluxe Dialysis

The Innovation Deluxe Dialysis couch has been designed for use within specialist renal dialysis environments. The couch features auto-electric CPR and fully electric profiling with a 2-way tilt facility to ensure a smooth transition when positioning patients for dialysis procedures and treatments.

Fully profiled for patient comfort

Height range 47cm to 97cm

|                | Optional Accessories<br>6054 Telescopic IV pole<br>6057 Battery back-up facility<br>6241 Patient lap tray |
|----------------|-----------------------------------------------------------------------------------------------------------|
| os)            | See page 48-49 for additional information on our range of optional accessories.                           |
|                |                                                                                                           |
| bial<br>tional |                                                                                                           |
| t              | 8 8 8 8 8                                                                                                 |
| ١              | Low patient transfer height                                                                               |