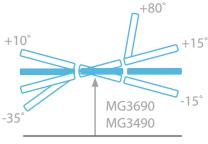

## **Deluxe Features**

- Electric height range from 47cm to 97cm
- Electric trendelenburg tilt to -/+15°
- Electric profiling backrest angle from 0° to +80°
- Electric footrest angle from +10° to -35°
- Safe working load and lifting capacity of 250Kg (550ll
- Auto-electric CPR function via han
- Auto-intelligent operation
- Vertical lifting design to minimise space and provide maximum stability throughout all profiling positions
- Smooth moulded base cover minimises dirt traps an facilitates easy cleaning
- Anti-bacterial powder coated frame and base cover
- Large Tente<sup>®</sup> Ø125mm castors
- SEERS ComfortPlus<sup>™</sup> Upholstery features anti-micro vinyl incorporating pressure relieving design for addi patient comfort with a foam depth of 60mm
- Standard width upholstery of 70cm
- Clearance beneath frame for mobile hoist
- Head support cushion fitted on Deluxe models
- Paper roll holder fitted on Deluxe models
- Multi-adjustable arm rests for patient comfort
- Adjustable upholstered foot board for patient comfor
- Choice of upholstery colours, for full range of colour options see page 51

2-way trendelenburg tilt facility to +/-15°