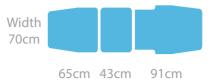

## **Deluxe Features**

- Electric height range from 47cm to 97cm
- Electric trendelenburg tilt to -/+15°
- Electric profiling backrest angle from 0° to +80°
- Electric footrest angle from +10° to -35°
- Safe working load and lifting capacity of 250Kg (550ll
- Auto-electric CPR function via han
- Auto-intelligent operation
- Vertical lifting design to minimise space and provide maximum stability throughout all profiling positions
- Smooth moulded base cover minimises dirt traps an facilitates easy cleaning
- Anti-bacterial powder coated frame and base cover
- Large Tente<sup>®</sup> Ø125mm castors
- SEERS ComfortPlus<sup>™</sup> Upholstery features anti-micro vinyl incorporating pressure relieving design for addi patient comfort with a foam depth of 60mm
- Standard width upholstery of 70cm
- Clearance beneath frame for mobile hoist
- Head support cushion fitted on Deluxe models
- Paper roll holder fitted on Deluxe models
- Multi-adjustable arm rests for patient comfort
- Adjustable upholstered foot board for patient comfor
- Choice of upholstery colours, for full range of colour options see page 51