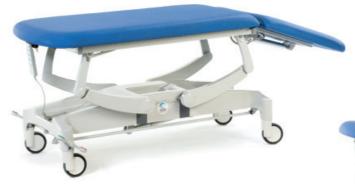

## **Innovation Deluxe 2 Section**

The Innovation Deluxe 2 section couch is suitable for use within specialist critical care environments, endoscopy, ultrasound scanning and minor treatment procedures. Electric height, backrest and 2-way tilt ensure smooth transition when positioning patients for specialist procedures and treatments. Auto-electric CPR functionality and auto-levelling software return the couch quickly to a fully horizontal resuscitation position in the event of an emergency.

## Models

| MG2675 | Electric with electric backre |
|--------|-------------------------------|
|        | tilt. Large central locking w |
|        | with steering facility        |
| MG2475 | Electric with electric backre |
|        | tilt. Large independently lo  |
|        | wheel design                  |

## **Deluxe Features**

- Electric height range from 47cm to 97cm
- Electric trendelenburg tilt to -/+15°
- Electric profiling backrest angle from -20° to +85°
- Safe working load and lifting capacity of 250Kg (550lbs
- Auto-electric CPR function via handset
- Auto-intelligent operation
- Vertical lifting design to minimise space and provide maximum stability throughout all profiling positions
- Smooth moulded base cover minimises dirt traps and facilitates easy cleaning
- Anti-bacterial powder coated frame and base cover
- Large Tente<sup>®</sup> Ø125mm castors
- SEERS ComfortPlus<sup>™</sup> Upholstery features anti-microb vinyl incorporating pressure relieving design for addition patient comfort with a foam depth of 60mm
- Standard width upholstery of 70cm
- Clearance beneath frame for mobile hoist
- Head support cushion fitted on Deluxe models
- Paper roll holder fitted on Deluxe models
- Choice of upholstery colours, for full range of colour options see page 51