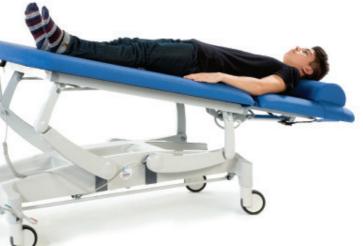

## **Innovation Deluxe 2 Section**

The Innovation Deluxe 2 section couch is suitable for use within specialist critical care environments, endoscopy, ultrasound scanning and minor treatment procedures. Electric height, backrest and 2-way tilt ensure smooth transition when positioning patients for specialist procedures and treatments. Auto-electric CPR functionality and auto-levelling software return the couch quickly to a fully horizontal resuscitation position in the event of an emergency.

## **Deluxe Features**

- Electric height range from 47cm to 97cm
- Electric trendelenburg tilt to -/+15°
- Electric profiling backrest angle from -20° to +85°
- Safe working load and lifting capacity of 250Kg (550lbs
- Auto-electric CPR function via handset
- Auto-intelligent operation
- Vertical lifting design to minimise space and provide maximum stability throughout all profiling positions
- Smooth moulded base cover minimises dirt traps and facilitates easy cleaning
- Anti-bacterial powder coated frame and base cover
- Large Tente<sup>®</sup> Ø125mm castors
- SEERS ComfortPlus<sup>™</sup> Upholstery features anti-microb vinyl incorporating pressure relieving design for addition patient comfort with a foam depth of 60mm
- Standard width upholstery of 70cm
- Clearance beneath frame for mobile hoist
- Head support cushion fitted on Deluxe models
- Paper roll holder fitted on Deluxe models
- Choice of upholstery colours, for full range of colour options see page 51