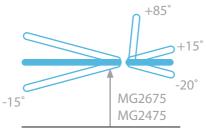

## **Deluxe Features**

- Electric height range from 47cm to 97cm
- Electric trendelenburg tilt to -/+15°
- Electric profiling backrest angle from -20° to +85°
- Safe working load and lifting capacity of 250Kg (550lbs
- Auto-electric CPR function via handset
- Auto-intelligent operation
- Vertical lifting design to minimise space and provide maximum stability throughout all profiling positions
- Smooth moulded base cover minimises dirt traps and facilitates easy cleaning
- Anti-bacterial powder coated frame and base cover
- Large Tente<sup>®</sup> Ø125mm castors
- SEERS ComfortPlus<sup>™</sup> Upholstery features anti-microb vinyl incorporating pressure relieving design for addition patient comfort with a foam depth of 60mm
- Standard width upholstery of 70cm
- Clearance beneath frame for mobile hoist
- Head support cushion fitted on Deluxe models
- Paper roll holder fitted on Deluxe models
- Choice of upholstery colours, for full range of colour options see page 51

Negative head section to -20  $^{\circ}$ 

| Optional Accessories |                                                                      |  |
|----------------------|----------------------------------------------------------------------|--|
| 6003                 | Side support rails (Pair)                                            |  |
| 6003P                |                                                                      |  |
| 6004                 | Breathing hole and plug for prone                                    |  |
|                      | treatments                                                           |  |
| 6006                 | Upper limb support                                                   |  |
| 6054                 | Telescopic IV pole                                                   |  |
| 6057                 | Battery back-up facility                                             |  |
|                      | ge 50-51 for additional information on our<br>f optional accessories |  |
|                      |                                                                      |  |
|                      |                                                                      |  |
|                      |                                                                      |  |

Trendelenburg tilt to -15°

9