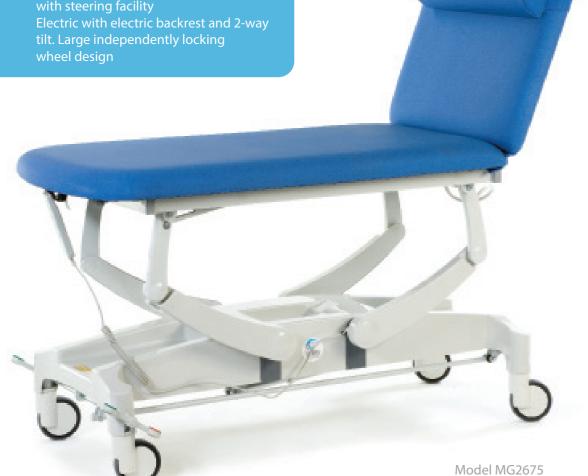

## **Innovation Deluxe 2 Section**

The Innovation Deluxe 2 section couch is suitable for use within specialist critical care environments, endoscopy, ultrasound scanning and minor treatment procedures. Electric height, backrest and 2-way tilt ensure smooth transition when positioning patients for specialist procedures and treatments. Auto-electric CPR functionality and auto-levelling software return the couch quickly to a fully horizontal resuscitation position in the event of an emergency.

## Models

| MG2675 | Electric with electric backre |
|--------|-------------------------------|
|        | tilt. Large central locking w |
|        | with steering facility        |
| MG2475 | Electric with electric backre |
|        | tilt. Large independently lo  |
|        | wheel design                  |

## **Deluxe Features**

- Electric height range from 47cm to 97cm
- Electric trendelenburg tilt to -/+15°
- Electric profiling backrest angle from -20° to +85°
- Safe working load and lifting capacity of 250Kg (550lbs
- Auto-electric CPR function via handset
- Auto-intelligent operation
- Vertical lifting design to minimise space and provide maximum stability throughout all profiling positions
- Smooth moulded base cover minimises dirt traps and facilitates easy cleaning
- Anti-bacterial powder coated frame and base cover
- Large Tente<sup>®</sup> Ø125mm castors
- SEERS ComfortPlus<sup>™</sup> Upholstery features anti-microb vinyl incorporating pressure relieving design for addition patient comfort with a foam depth of 60mm
- Standard width upholstery of 70cm
- Clearance beneath frame for mobile hoist
- Head support cushion fitted on Deluxe models
- Paper roll holder fitted on Deluxe models
- Choice of upholstery colours, for full range of colour options see page 51