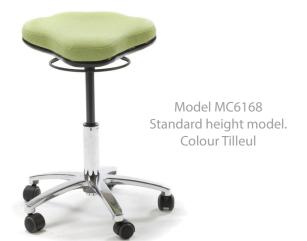

## Models

MC6168 MC6169 Dual curve medical stool - standard model Dual curve medical stool - high model Foot support ring fitted as standard.

All round height adjustment ring

Model MC6169 Dual curve medical stool with foot height control option. Colour Tilleul