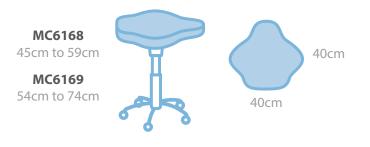

## Models

MC6168 MC6169 Dual curve medical stool - standard model Dual curve medical stool - high model Foot support ring fitted as standard.

All round height adjustment ring

Model MC6169 Dual curve medical stool with foot height control option. Colour Tilleul