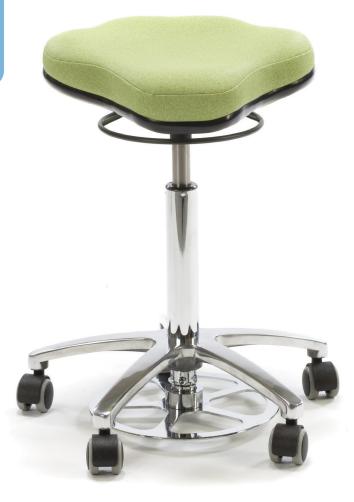

## Models

MC6168 MC6169 Dual curve medical stool - standard model Dual curve medical stool - high model Foot support ring fitted as standard.

All round height adjustment ring

Model MC6169 Dual curve medical stool with foot height control option. Colour Tilleul