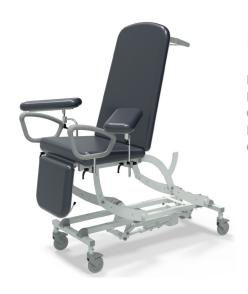

### NV9476P-CLS

Electric Height Elevation Electric Backrest Gas Assisted Foot Section Independently Braking Castors Classic Base

## NV9576P-CLS

Electric Height Elevation Electric Backrest Gas Assisted Foot Section Retractable Castors Classic Base

#### NV9676P-CLS

Electric Height Elevation Electric Backrest Gas Assisted Foot Section Central Locking Castors Classic Base