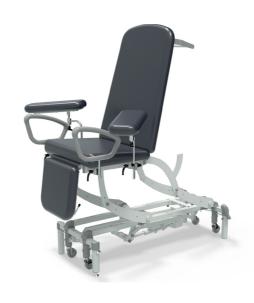

#### NV9476P-PRM

Electric Height Elevation Electric Backrest Gas Assisted Foot Section Independently Braking Castors Premium Base

## NV9576P-PRM

Electric Height Elevation Electric Backrest Gas Assisted Foot Section Retractable Castors Premium Base

### NV9676P-PRM

Electric Height Elevation Electric Backrest Gas Assisted Foot Section Central Locking Castors Premium Base

62