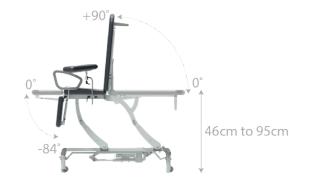

# **Standard Features**

- Strong & sturdy design, supporting & lifting patients up to a maximum weight of 265Kg (583lbs)
- Electric backrest section, gas assisted foot section
- Anti-trap gas assisted sections prevent risk of crushing and harm to
- Variable height range of 46cm to 95cm for individual working heights
- Choice of Retractable, independent or central locking castors
- Purpose-made precision bearings ensure quiet, reliable operation and increase product life expectancy
- Frame design enables use of mobile hoist
- Supplied with a pair of multi-adjustable armrest and arm loops
- Laser cut fixing points to easily retrofit approved accessories
- Anti-microbial paint additive on framework prevents growth of bacteria, fungi and viruses
- 70cm wide Easy Clean Upholstery conceals all visible staples
- Choice of 15 standard vinyl colours