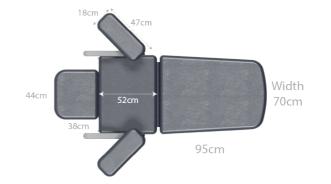

# **Standard Features**

- Strong & sturdy design, supporting & lifting patients up to a maximum weight of 265Kg (583lbs)
- Electric backrest section, gas assisted foot section
- Anti-trap gas assisted sections prevent risk of crushing and harm to
- Variable height range of 46cm to 95cm for individual working heights
- Choice of Retractable, independent or central locking castors
- Purpose-made precision bearings ensure quiet, reliable operation and increase product life expectancy
- Frame design enables use of mobile hoist
- Supplied with a pair of multi-adjustable armrest and arm loops
- Laser cut fixing points to easily retrofit approved accessories
- Anti-microbial paint additive on framework prevents growth of bacteria, fungi and viruses
- 70cm wide Easy Clean Upholstery conceals all visible staples
- Choice of 15 standard vinyl colours