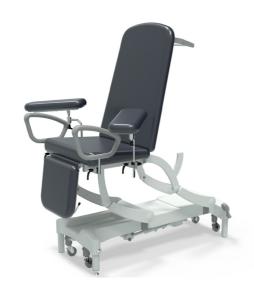

#### NV9676P-CLS

Electric Height Elevation Electric Backrest Gas Assisted Foot Section Central Locking Castors Classic Base