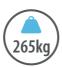

# **Standard Features**

- Strong & sturdy design, supporting & lifting patients up to a maximum weight of 265Kg (583lbs)
- Electric backrest section, gas assisted foot section
- Anti-trap gas assisted sections prevent risk of crushing and harm to
- Variable height range of 46cm to 95cm for individual working heights
- Choice of Retractable, independent or central locking castors
- Purpose-made precision bearings ensure quiet, reliable operation and increase product life expectancy
- Frame design enables use of mobile hoist
- Supplied with a pair of multi-adjustable armrest and arm loops
- Laser cut fixing points to easily retrofit approved accessories
- Anti-microbial paint additive on framework prevents growth of bacteria, fungi and viruses
- 70cm wide Easy Clean Upholstery conceals all visible staples
- Choice of 15 standard vinyl colours