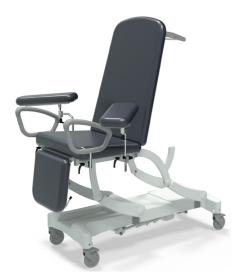

## NV9576P-CLS

Electric Height Elevation Electric Backrest Gas Assisted Foot Section Retractable Castors Classic Base