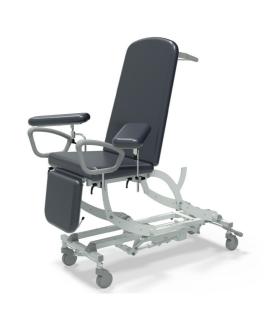

### NV9476P-CLS

Electric Height Elevation Electric Backrest Gas Assisted Foot Section Independently Braking Castors Classic Base