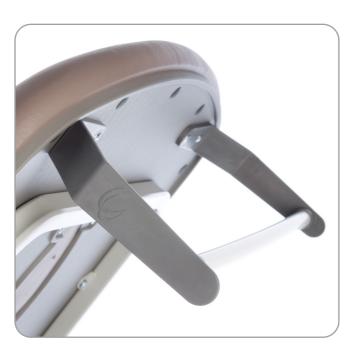

# **Standard Features**

- Strong & sturdy design, supporting & lifting patients up to a maximum weight of 265Kg (583lbs)
- Electric backrest section, gas assisted foot section
- Anti-trap gas assisted sections prevent risk of crushing and harm to
- Variable height range of 46cm to 95cm for individual working heights
- Choice of Retractable, independent or central locking castors
- Purpose-made precision bearings ensure quiet, reliable operation and increase product life expectancy
- Frame design enables use of mobile hoist
- Supplied with a pair of multi-adjustable armrest and arm loops
- Laser cut fixing points to easily retrofit approved accessories
- Anti-microbial paint additive on framework prevents growth of bacteria, fungi and viruses
- 70cm wide Easy Clean Upholstery conceals all visible staples
- Choice of 15 standard vinyl colours