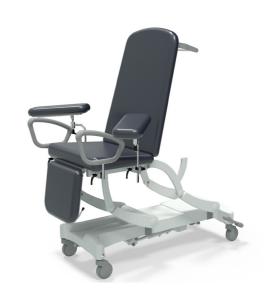

#### NV9476P-PRM

Electric Height Elevation Electric Backrest Gas Assisted Foot Section Independently Braking Castors Premium Base