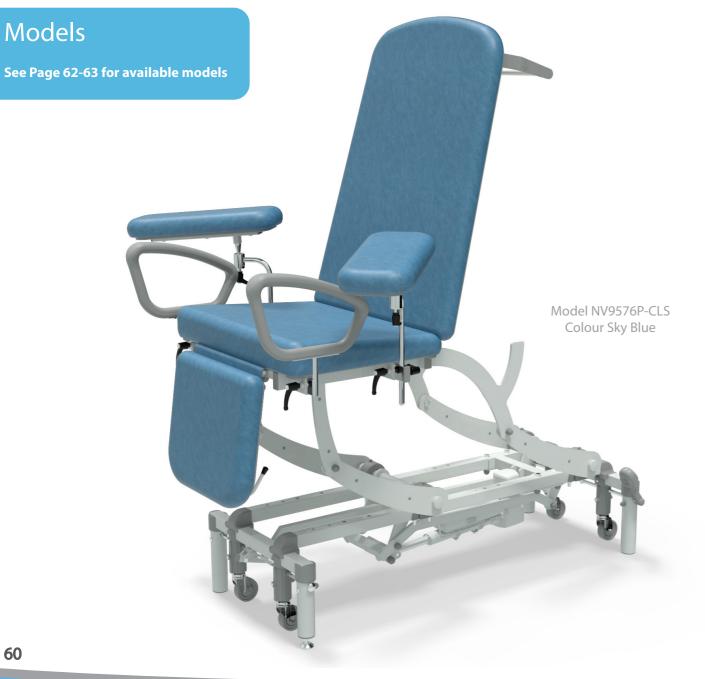

# **CLINNOVA** Phlebotomy 2

The CLINNOVA Phlebotomy 2 is designed for blood sampling procedures, so is fitted with side loops and adjustable upper limb supports to assist with patient positioning and security. The seat section is slightly inclined to encourage the patient to sit back into the chair for additional safety in the event of feinting.

# **CLINNOVA** Phlebotomy 2 - Models Available

## NV9576P-CLS

Electric Height Elevation Electric Backrest Gas Assisted Foot Section Retractable Castors Classic Base