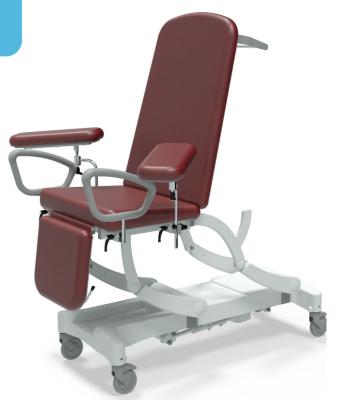

# **CLINNOVA** Phlebotomy 2

The CLINNOVA Phlebotomy 2 is designed for blood sampling procedures, so is fitted with side loops and adjustable upper limb supports to assist with patient positioning and security. The seat section is slightly inclined to encourage the patient to sit back into the chair for additional safety in the event of feinting.

# **Optional Accessories**

**6207** Double foot switch

Removable head/knee support

Battery back-up facility

Telescopic IV pole

Model NV9476P-PRM Colour Burgundy