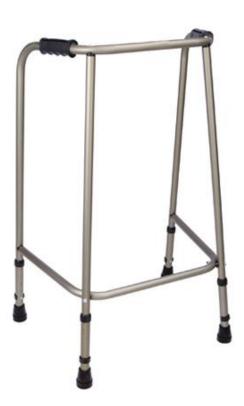

# WALKER A1/A2

Fixed, non-articulated, low weight aluminum **WALKER**. Recommended for users with difficulty of locomotion, facilitates the realization of march with security. Available in two sizes, A1 and A2 (smaller size, A2, for

children and adults up to 1,50m). Height adjustable from 88cm to 98cm (model A1) and from 79cm to 89cm (model A2), allows the user to adapt correctly to the height. With non-slip ends for added safety.

## Adjustable

Height adjustable from 88cm to 98cm (A1) or from 79cm to 89cm (A2)

Compact

Allows use in narrow spaces