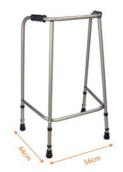

# WALKER A1/A2

Fixed, non-articulated, low weight aluminum **WALKER**. Recommended for users with difficulty of locomotion, facilitates the realization of march with security. Available in two sizes, A1 and A2 (smaller size, A2, for

children and adults up to 1,50m). Height adjustable from 88cm to 98cm (model A1) and from 79cm to 89cm (model A2), allows the user to adapt correctly to the height. With non-slip ends for added safety.

## Technical data

| WALKER A1/A2 Manufacturer: Orthos > | (XI   Reference: 52 | 2 an w fx 01/02 | 2                   |           |
|-------------------------------------|---------------------|-----------------|---------------------|-----------|
|                                     | <b>A</b> 1          | A2              |                     |           |
| Maximum height                      | 98cm                | 89cm            | Structure colour    | Champagne |
| Minimum height                      | 88cm                | 79cm            | Weight              | 2Kg       |
| Overall width                       | 56cm                | 46cm            | Maximum user weight | 100Kg     |
| Total Depth                         | 44cm                | 43cm            |                     |           |