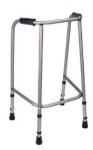

# WALKER A1/A2

Fixed, non-articulated, low weight aluminum **WALKER**. Recommended for users with difficulty of locomotion, facilitates the realization of march with security. Available in two sizes, A1 and A2 (smaller size, A2, for

children and adults up to 1,50m). Height adjustable from 88cm to 98cm (model A1) and from 79cm to 89cm (model A2), allows the user to adapt correctly to the height. With non-slip ends for added safety.

#### For all sizes

A1, for the highest, and A2, for users up to 1,50m in height