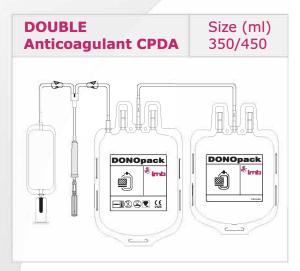

- Closed system ensures aseptic sampling
- Compatible for use with vacuum tubes, and leuradaptors
- Reduces contamination of the collected blood by diversion of the blood collected initially
- Protection from needle stick injuries with the needle shield
- DONOpack inline blood sampling system is available with all configurations from single to penta blood bags