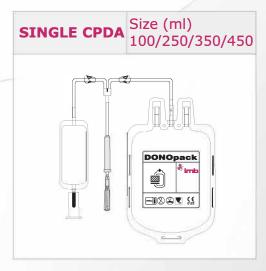

- Closed system ensures aseptic sampling
- Compatible for use with vacuum tubes, and leuradaptors
- Reduces contamination of the collected blood by diversion of the blood collected initially
- Protection from needle stick injuries with the needle shield
- DONOpack inline blood sampling system is available with all configurations from single to penta blood bags