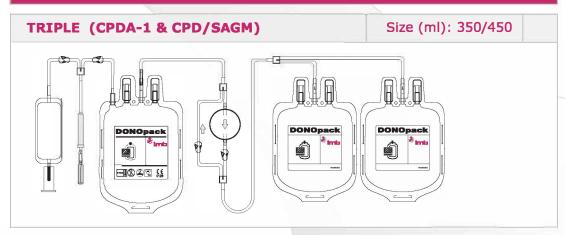

c sampling. This system eliminates the need for 'cut and drip' sampling methods and other potentially dangerous needle sampling.

- Closed system ensures aseptic sampling
- Compatible for use with vacuum tubes, and leuradaptors
- Reduces contamination of the collected blood by diversion of the blood collected initially
- Protection from needle stick injuries with the needle shield
- DONOpack inline blood sampling system is available with all configurations from single to penta blood bags

STERILE . PYROGEN - FREE . NON - TOXIC DONOPACK CPD/SAGM 400 ml TRANSFE



Expiry Date:





### DONOpack IBSCG Turkey Supplier COLL blood bag system

#### **TOP / TOP SPECIFICATIONS**











Quality has a new name

# iBSCG tunkey Supplier DONOpack blood bag system

#### **TOP / TOP SPECIFICATIONS**





#### **TOP / BOTTOM SPECIFICATIONS**





Quality has a new name

## DONOpack BSCG turkey Supplier COLL blood bag system