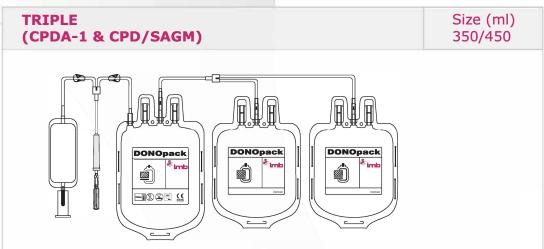

er, Diversion bag and Needle Injury Protector. The user-friendly design helps in safe collection of blood and aseptic sampling. This system eliminates the need for 'cut and drip' sampling methods and other potentially dangerous needle sampling.

- Closed system ensures aseptic sampling
- Compatible for use with vacuum tubes, and leuradaptors
- Reduces contamination of the collected blood by diversion of the blood collected initially
- Protection from needle stick injuries with the needle shield
- DONOpack inline blood sampling system is available with all configurations from single to penta blood bags

STERILE . PYROGEN - FREE . NON - TOXIC DONOPACK CPD/SAGM 400 ml TRANSFE



Expiry Date:





### DONOpack IBSCG Turkey Supplier COLL blood bag system

#### **TOP / TOP SPECIFICATIONS**











Quality has a new name

# iBSCG tunkey Supplier DONOpack blood bag system

#### **TOP / TOP SPECIFICATIONS**





#### **TOP / BOTTOM SPECIFICATIONS**





Quality has a new name

## DONOpack BSCG turkey Supplier COLL blood bag system