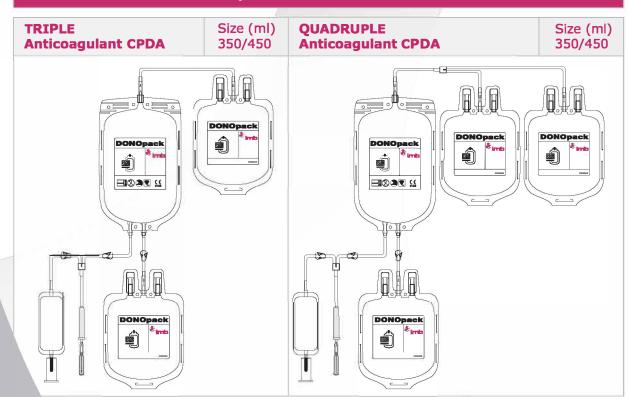

d for 'cut and drip' sampling methods and other potentially dangerous needle sampling.

- Closed system ensures aseptic sampling
- Compatible for use with vacuum tubes, and leuradaptors
- Reduces contamination of the collected blood by diversion of the blood collected initially
- Protection from needle stick injuries with the needle shield
- DONOpack inline blood sampling system is available with all configurations from single to penta blood bags

STERILE . PYROGEN - FREE . NON - TOXIC DONOPACK CPD/SAGM 400 ml TRANSFE



Expiry Date:





### DONOpack IBSCG Turkey Supplier COLL blood bag system

#### **TOP / TOP SPECIFICATIONS**











Quality has a new name

# iBSCG tunkey Supplier DONOpack blood bag system

#### **TOP / TOP SPECIFICATIONS**





#### **TOP / BOTTOM SPECIFICATIONS**





Quality has a new name

## DONOpack BSCG turkey Supplier COLL blood bag system