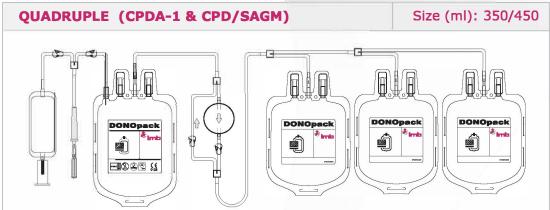

sampling. This system eliminates the need for 'cut and drip' sampling methods and other potentially dangerous needle sampling.

- Closed system ensures aseptic sampling
- Compatible for use with vacuum tubes, and leuradaptors
- Reduces contamination of the collected blood by diversion of the blood collected initially
- Protection from needle stick injuries with the needle shield
- DONOpack inline blood sampling system is available with all configurations from single to penta blood bags

STERILE . PYROGEN - FREE . NON - TOXIC DONOPACK CPD/SAGM 400 ml TRANSFE



Expiry Date:





### DONOpack IBSCG Turkey Supplier COLL blood bag system

#### **TOP / TOP SPECIFICATIONS**











Quality has a new name

# iBSCG tunkey Supplier DONOpack blood bag system

#### **TOP / TOP SPECIFICATIONS**





#### **TOP / BOTTOM SPECIFICATIONS**





Quality has a new name

## DONOpack BSCG turkey Supplier COLL blood bag system