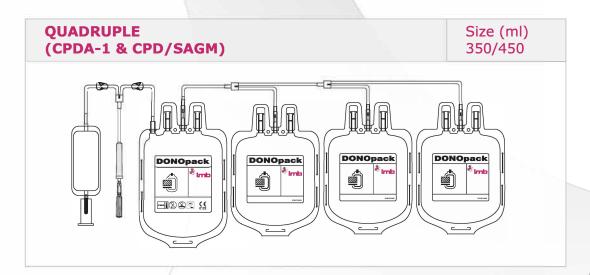

, Diversion bag and Needle Injury Protector. The user-friendly design helps in safe collection of blood and aseptic sampling. This system eliminates the need for 'cut and drip' sampling methods and other potentially dangerous needle sampling.

- Closed system ensures aseptic sampling
- Compatible for use with vacuum tubes, and leuradaptors
- Reduces contamination of the collected blood by diversion of the blood collected initially
- Protection from needle stick injuries with the needle shield
- DONOpack inline blood sampling system is available with all configurations from single to penta blood bags

STERILE . PYROGEN - FREE . NON - TOXIC DONOPACK CPD/SAGM 400 ml TRANSFE



Expiry Date:





### DONOpack IBSCG Turkey Supplier COLL blood bag system

#### **TOP / TOP SPECIFICATIONS**











Quality has a new name

# iBSCG tunkey Supplier DONOpack blood bag system

#### **TOP / TOP SPECIFICATIONS**





#### **TOP / BOTTOM SPECIFICATIONS**





Quality has a new name

## DONOpack BSCG turkey Supplier COLL blood bag system