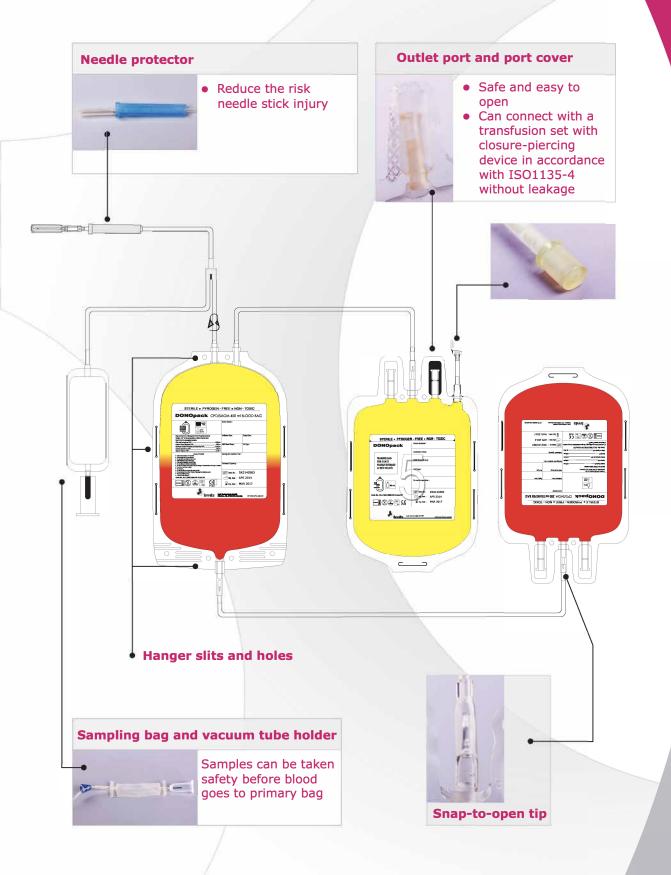

#### **Blood Bag With Inline Blood Sampling System**

Safe inline blood sampling is made easy with the integrated Blood Sampling Tube Holder, Diversion bag and Needle Injury Protector. The user-friendly design helps in safe collection of blood and aseptic sampling. This system eliminates the need for 'cut and drip' sampling methods and other potentially dangerous needle sampling.

- Closed system ensures aseptic sampling
- Compatible for use with vacuum tubes, and leuradaptors
- Reduces contamination of the collected blood by diversion of the blood collected initially
- Protection from needle stick injuries with the needle shield
- DONOpack inline blood sampling system is available with all configurations from single to penta blood bags