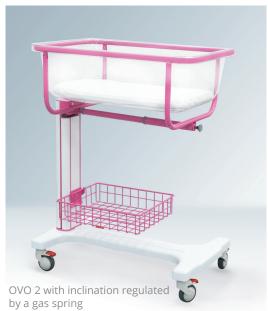

#### **ADJUSTMENTS**

Comfortable, gas-spring assisted height adjustment allows you to lift/lower the crib to the current setting of the bed. With a quick hand move, you can also tilt the crib to a 12° angle. A version with a gas spring adjustable inclination is also available.

#### Equipment

- white mattress, resistant to disinfecting agents, waterproof,
- metal basket for personal items, mounted on the leg.