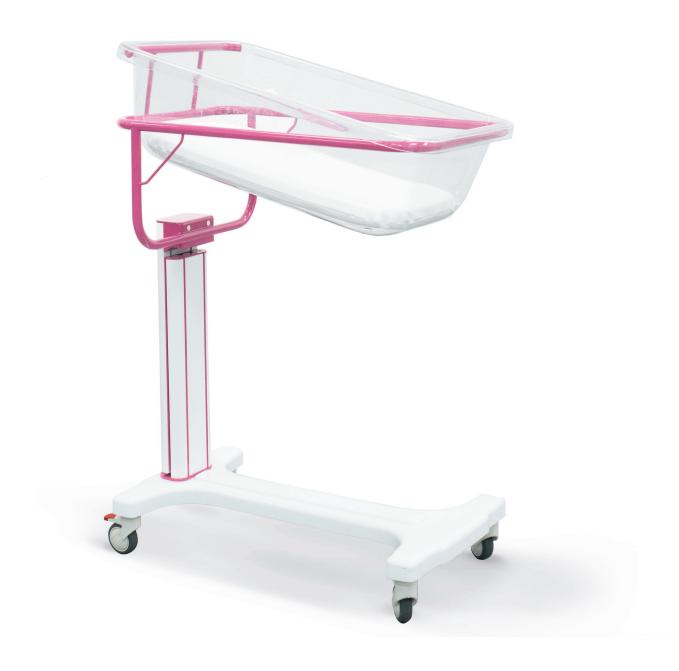

## PROVIDING CLOSENESS AND SAFETY

Baby crib Famed OVO 2 provides an uninterrupted contact between mother and baby from the first moments of the infant's life. The proximity is provided by a crib made of transparent plastic and a low base that allows you to park it under the hospital bed very close to the mother. Height adjustment ensures safe adjustment of the crib to the current position of the bed. You can set it in the Trendelenburg/reverse-Trendelenburg position.

#### **CLOSENESS**

Famed OVO 2 is a baby crib that, thanks to its construction, allows the mother and child to be close to each other from the first moments. It also provides comfort and safety. The base goes under the bed, so the crib is very close to the mother, ensuring uninterrupted eye contact from the first moments.

#### **SAFETY**

Simple and effective design is perfectly combined with functionality, safety and ease of cleaning (key mechanisms are hidden in the construction) and resistance to disinfectants. Wheels with a diameter of 75 mm allow you to gently cross the hospital corridors, all of them have individual locking mechanism.

#### **ADJUSTMENTS**

Comfortable, gas-spring assisted height adjustment allows you to lift/lower the crib to the current setting of the bed. With a quick hand move, you can also tilt the crib to a 12° angle. A version with a gas spring adjustable inclination is also available.