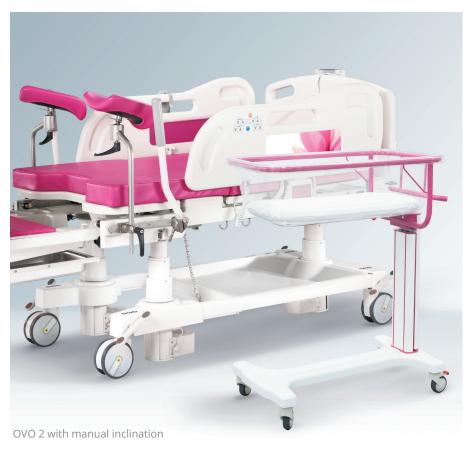

## PROVIDING CLOSENESS AND SAFETY

Baby crib Famed OVO 2 provides an uninterrupted contact between mother and baby from the first moments of the infant's life. The proximity is provided by a crib made of transparent plastic and a low base that allows you to park it under the hospital bed very close to the mother. Height adjustment ensures safe adjustment of the crib to the current position of the bed. You can set it in the Trendelenburg/reverse-Trendelenburg position.

#### **CLOSENESS**

Famed OVO 2 is a baby crib that, thanks to its construction, allows the mother and child to be close to each other from the first moments. It also provides comfort and safety. The base goes under the bed, so the crib is very close to the mother, ensuring uninterrupted eye contact from the first moments.

#### **ADJUSTMENTS**

Comfortable, gas-spring assisted height adjustment allows you to lift/lower the crib to the current setting of the bed. With a quick hand move, you can also tilt the crib to a 12° angle. A version with a gas spring adjustable inclination is also available.