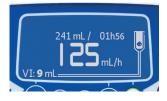

## Clear monitoring

- Monitoring is simple thanks to easily accessible numerical and graphical information.
- The syringe is always visible and the flow indicator lights enable quick and safe monitoring.