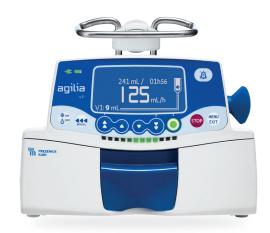

## Agilia VP

Volumetric infusion pump

Less programming time & Intuitive Settings

As for all devices Agilia range, special attention has been paid to ergonomics and robustness of the pumps in order to make it easy and pleasant to use

## Ensuring continuous infusion

 With its integrated handle, Agilia VP is extremely mobile, easy to carry and assemble. Up to three devices can be stacked.