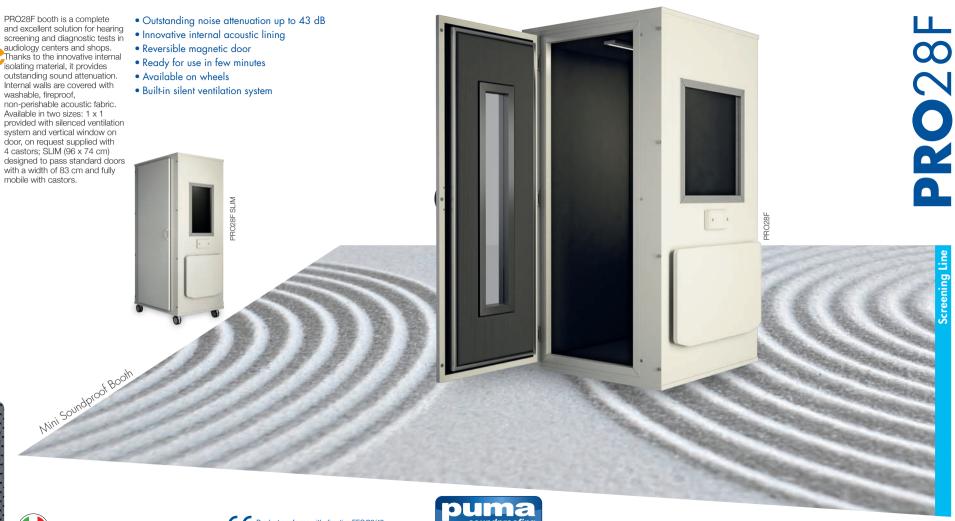

PRO28F booth is a complete and excellent solution for hearing screening and diagnostic tests in audiology centers and shops. Thanks to the innovative internal isolating material, it provides outstanding sound attenuation. Internal walls are covered with washable, fireproof. non-perishable acoustic fabric. Available in two sizes: 1 x 1 provided with silenced ventilation system and vertical window on door, on request supplied with 4 castors; SLIM (96 x 74 cm)