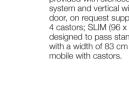

PRO28F booth is a complete and excellent solution for hearing screening and diagnostic tests in audiology centers and shops. Thanks to the innovative internal isolating material, it provides outstanding sound attenuation. Internal walls are covered with washable, fireproof. non-perishable acoustic fabric. Available in two sizes: 1 x 1 provided with silenced ventilation system and vertical window on door, on request supplied with 4 castors; SLIM (96 x 74 cm)