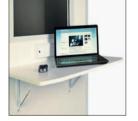

PRO28F booth is a complete and excellent solution for hearing screening and diagnostic tests in audiology centers and shops. Thanks to the innovative internal isolating material, it provides outstanding sound attenuation. Internal walls are covered with washable, fireproof. non-perishable acoustic fabric. Available in two sizes: 1 x 1 provided with silenced ventilation system and vertical window on door, on request supplied with 4 castors; SLIM (96 x 74 cm)