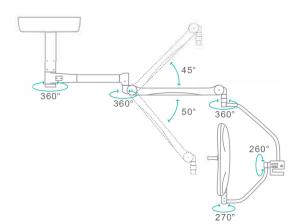

lamp head surface, helps shadowless lighting.

Endo mode: 4 each green leds Light head diameter: 710 mm Light head hanging arm: Rotates 360° Light head joint arm: Rotates 260° Light head: Rotates 270°

Horizontal rotary arm: Rotates 360°,

725 mm length

Spring arm: 910 mm length, rotates 360°,

50° downward, 45° upward, 1180 mm action distance Light field diameter (1m distance): 180 · 250 mm Illuminance field diameter L1+L2 (20%): 1200 mm Color rendering index (CRI) Ra: ≥95 (4000K) Color rendering index (CRI) R9: ≥90 ± %5 (4000K) Color temperature: 4000K ±250, 4500K ±250,