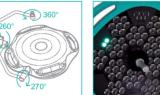

lamp head surface, helps shadowless lighting.

Endo mode: 4 each green leds Light head diameter: 710 mm Light head hanging arm: Rotates 360° Light head joint arm: Rotates 260° Light head: Rotates 270°

Horizontal rotary arm: Rotates 360°,