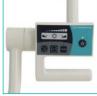

## **Technical Details**

Mounting type: Ceiling Light source: LED

Luminous power (1m distance): 160.000 lux Light intensity: Adjustable in 10 levels by membrane control panel and adjustable 5 levels by touchless infrared sensor

BICAKCILAR

Endo mode

Membrane control panel

Adjustable light intensity with touchless infrared sensor