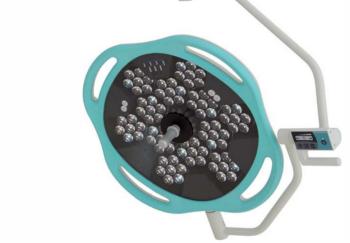

## **Luxline 1160 LED Surgical Light**

Ref: M1B 500 0 0

ED UE - 41

LED life time: 50.000 h

Number of Led: 84 (except endo mode leds)

The optical design that helpful for shadowless lighting: The optical design, which provides lighting in the desired area by using 84 different LED light sources spread over the

lamp head surface, helps shadowless lighting.

Endo mode: 4 each green leds Light head diameter: 710 mm Light head hanging arm: Rotates 360° Light head joint arm: Rotates 260° Light head: Rotates 270°

Horizontal rotary arm: Rotates 360°,

BICAKCILAR

Endo mode

Membrane control panel

Adjustable light intensity with touchless infrared sensor