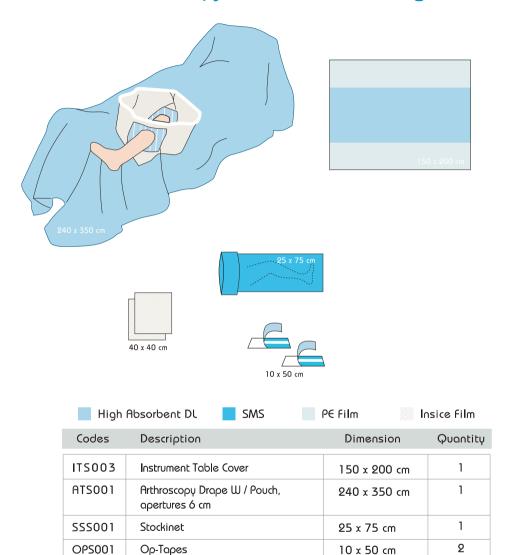

| Baby Blanket                                   | 75 x 90 cm    | 1        |
| OPS001 | Op-Tapes                                       | 10 x50 cm     | 1        |
| HTS001 | Hand Towels                                    | 40 x 40 cm    | 2        |

<sup>\*</sup>Product contents can be customized upon request

# Caesarean Section Pack W / Pouch - Extra Large



<sup>\*</sup>Product contents can be customized upon request

### **Delivery Pack**



<sup>\*</sup>Product contents can be customized upon request

### Delivery Pack W / Pouch



<sup>\*</sup>Product contents can be customized upon request

## Arthroscopy Pack W / Pouch - Standard



<sup>\*</sup>Product contents can be customized upon request

2

40 x 40 cm

Sterile Product Code :APST002

# Arthroscopy Pack W / Pouch - Large



Hand Towels

HTS001

<sup>\*</sup>Product contents can be customized upon request

Sterile Product Code :APST003

# Arthroscopy Pack W / Pouch - Extra Large



| Codes  | Description                                    | Dimension    | Quantity |
|--------|------------------------------------------------|--------------|----------|
| ITS003 | Instrument Table Cover                         | 150 x 200 cm | 1        |
| MYS001 | Mayo Stand Cover                               | 78 x 145 cm  | 1        |
| ATS002 | Arthroscopy Drape W / Pouch,<br>apertures 6 cm | 240 x 350 cm | 1        |
| CCS001 | Camera Cover                                   | 15 x 250 cm  | 1        |
| SMS001 | Skin Marker and Ruler                          | ST           | 1        |
| €BS001 | Elastic Bandage