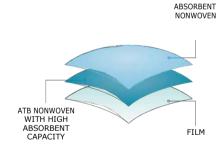

#### Certificates:

C€2195, ISO 13485, ISO 9001,

All drapes and gowns are

TS EN 13795 + A1 certified by TURKISH STANDARDS INSTITUTE.