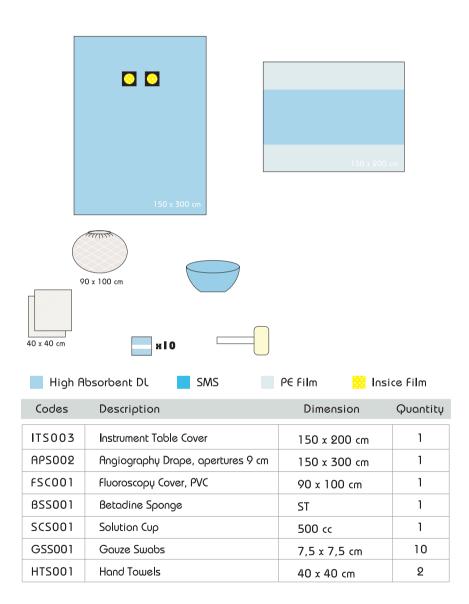

<sup>\*</sup>Product contents can be customized upon request

2

40 x 40 cm



HTS001

Hand Towels

Sterile Product Code : LPST001

# Laparoscopy Pack



<sup>\*</sup>Product contents can be customized upon request



# Angiography Pack - Standard







| High A | bsorbent DL SMS                   | PE Film 🔀 Insi | ce Film  |
|--------|-----------------------------------|----------------|----------|
| Codes  | Description                       | Dimension      | Quantity |
| ITS003 | Instrument Table Cover            | 150 x 200 cm   | 1        |
| APS002 | Angiography Drape, apertures 9 cm | 150 x 300 cm   | 1        |
| HTS001 | Hand Towels                       | 40 x 40 cm     | 2        |

<sup>\*</sup>Product contents can be customized upon request



## Angiography Pack - Large



<sup>\*</sup>Product contents can be customized upon request



# Angiography Pack W / Transparent Panel Standard







| High A | bsorbent DL SMS                                             | PE Film 🔛 Insi | ce Film  |
|--------|-------------------------------------------------------------|----------------|----------|
| Codes  | Description                                                 | Dimension      | Quantity |
| ITS003 | Instrument Table Cover                                      | 150 x 200 cm   | 1        |
| APS001 | Angiography Drape With<br>Transparent Panel, apertures 9 cm | 210 x 300 cm   | 1        |
| HTS001 | Hand Towels                                                 | 40 x 40 cm     | 2        |

<sup>\*</sup>Product contents can be customized upon request



# Angi