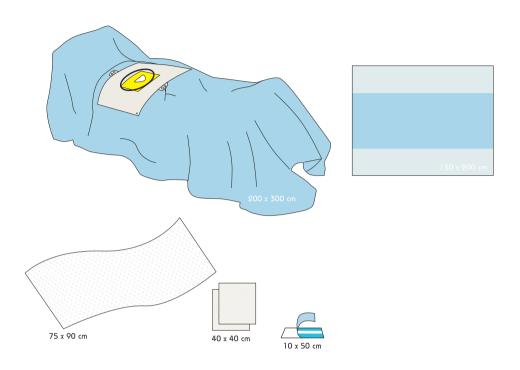

| f | PE Film 🧱    | Insice Film |
|--------|------------------------------------------------|---|--------------|-------------|
| Codes  | Description                                    |   | Dimension    | Quantity    |
| ITS003 | Instrument Table Cover                         |   | 150 x 200 cm | 1           |
| CES001 | Caesarean Drape W / Pouch apertures 32 x 38 cm |   | 180 x 250 cm | 1           |
| BBS001 | Baby Blanket                                   |   | 75 x 90 cm   | 1           |
| OPS001 | Op-Tapes                                       |   | 10 x50 cm    | 1           |
| HTS001 | Hand Towels                                    |   | 40 x 40 cm   | 2           |

<sup>\*</sup>Product contents can be customized upon request

# Caesarean Section Pack W / Pouch - Large



| High A | bsorbent DL SMS                                | PE Film 🔛 Ins | ice film |
|--------|------------------------------------------------|---------------|----------|
| Codes  | Description                                    | Dimension     | Quantity |
| ITS003 | Instrument Table Cover                         | 150 x 200 cm  | 1        |
| C€S002 | Caesarean Drape W / Pouch apertures 38 x 32 cm | 200 x 300 cm  | 1        |
| BBS001 | Baby Blanket                                   | 75 x 90 cm    | 1        |
| OPS001 | Op-Tapes                                       | 10 x50 cm     | 1        |
| HTS001 | Hand Towels                                    | 40 x 40 cm    | 2        |

<sup>\*</sup>Product contents can be customized upon request

# Caesarean Section Pack W / Pouch - Ex