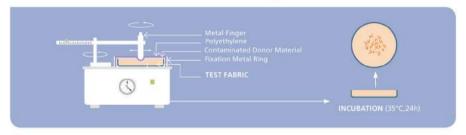

to resist penetration of particles carrying micro-organisms under dry fabric conditions.

The method establishes the quantity of micro-organisms that can penetrate through the test material being carried on talcum powder.

Test results are expressed in CFU (colony forming units) that were observed on the agar plate.

High Performance Standard Performance High Performance Standard Performance Unit less critical less critical less critical less critical critical area critical area critical area critical area area CFU N/A ≤ 300 ° N/A < 300 \* N/A < 300 " N/A < 300 \*

Table 1 - Performance requirements for microbial dry penetration

a Test conditions: challenge concentration 10 ° CFU/g talc, and 30 minutes vibration time.

#### Test of resistance to microbial wet penetration - EN ISO 22610



The purpose of this test is to evaluate the ability of fabrics to resist microbial penetration under conditions of liquid pooling on the fabric and mechanical stress. Test results are expressed in  $I_{\rm B}$  "Barrier Index".

Table 2 - Performance requirements for microbial wet penetration

|                |                         |                       |               | Surgical Drapes          |                    |                       |               |                       |  |
|----------------|-------------------------|-----------------------|---------------|--------------------------|--------------------|-----------------------|---------------|-----------------------|--|
|                | Standard Performance Hi |                       | High Perl     | High Performance S