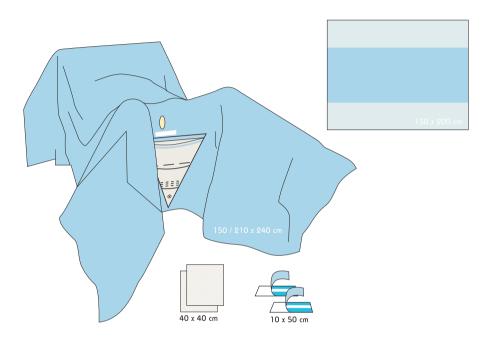

#### AROUT US

Nurteks Tekstil ve Medikal San. Dış Tic. A.Ş. has started production and sale of disposable surgical gowns and surgical drape sets with **Broche** brand in its own facilities in the beginning of 2006 to convey its experiment, in non-woven sector since 1995, to medical sector.

Nurteks Tekstil, having a well earned place in all over Turkey with **Broche** brand by quick delivering all kinds of consumable goods, mostly gloves, which have been produced and, as well, imported since its establishment, 2006, has hold a prominent place and been an important brand, especially, in the markets of Europe, Africa and Middle East with its export activities.