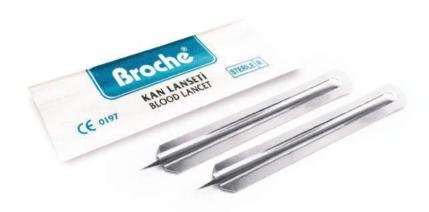

| MATERIAL: MEDICAL GRADE PVC   |
| 2000 ML COLLECTING CAPACITY   |
| WITH ANTI-REFLUX VALVE        |
| REINFORCED HOLES FOR HANGING  |
| LATEX FREE                    |
| FOR SINGLE USE ONLY           |
| INDIVIDUALLY PACKED IN PE BAG |
| <b>EO</b> STERILE             |

#### PLASTIC PRODUCTS

#### Sterile Blood Transfusion Set



|--|

MATERIAL: MEDICAL GRADE POLY VINYL CHLORIDE

WITH FLOW REGULATOR

WITH BLOOD FILTER

NON TOXIC and NON PYROGENIC

18 G HYPODERMIC NEEDLE

WITH AIR VENT

FOR SINGLE USE ONLY

INDIVIDUALLY PACKED IN PE BAG

**EO** STERILE

# Broche Medical Disposables



# Sterile Surgical Blades



#### DESCRIPTION

MATERIAL: CARBON STEEL

NO: 10 - 11 - 12 - 15 -18 - 20 - 21 - 22 - 23 - 24 - 25

FOR SINGLE USE ONLY

100 PCS PER BOX

STERILE R



#### Sterile Blood Lancet



# DESCRIPTION MATERIAL: CARBON STEEL DISPOSABLE FOR SINGLE USE ONLY 200 PCS PER BOX STERILE R





# Sterile / Non-Sterile Wooden Tongue Depressor



| MATERIAL: BIRCH TREE           | ADULT 150mm X 18mm |
|--------------------------------|--------------------|
| SMOOTH SURFACE WITH ROUND ENDS |                    |
| FOR SINGLE USE ONLY            |                    |
| 100 PCS PER BOX                |                    |

#### Shoe Covers



#### DESCRIPTION

MATERIAL: POLYETHYLENE FOR SINGLE USE ONLY 100 PCS PER PACKET





#### Face Mask



#### DESCRIPTION

MATERIAL: NONWOVEN POLYPROPYLENE SPUNBONDED FABRIC

2 PLY AND 3 PLY

ULTRASONIC STITCH

WITH ROUND ELASTIC EARLOOP OR WITH POLYPROPYLENE TIE

NOS€ SUPPORT

FOR SINGLE USE ONLY

50 PCS PER BOX



# Soft Bar Cap



| MATERIAL: N