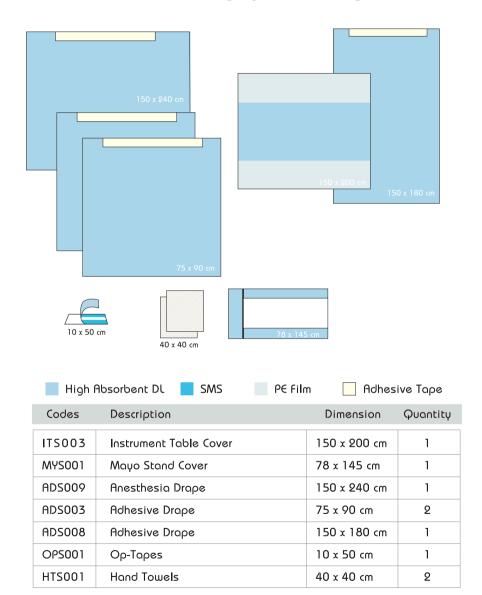

ions when procedural needs change
- Supply and logistics system to ensure that the right products are available at the right time, spending a minimum of your resources.



# General Surgery Pack - Standard



| Codes  | Description            | Dimension    | Quantity |
|--------|------------------------|--------------|----------|
| ITS003 | Instrument Table Cover | 150 x 200 cm | 1        |
| ADS009 | Anesthesia Drape       | 150 x 240 cm | 1        |
| ADS003 | Adhesive Drape         | 75 x 90 cm   | 2        |
| ADS008 | Adhesive Drape         | 150 x 180 cm | 1        |
| OPS001 | Ор-Тареѕ               | 10 x 50 cm   | 1        |
| HTS001 | Hand Towels            | 40 x 40 cm   | 2        |

<sup>\*</sup>Product contents can be customized upon request

# General Surgery Pack - Large



<sup>\*</sup>Product contents can be customized upon request

### General Surgery Pack - Extra Large



<sup>\*</sup>Product contents can be customized upon request

2

40 x 40 cm



HTS001

Hand Towels

Sterile Product Code : LPST001

# Laparoscopy Pack



<sup>\*</sup>Product contents can be customized upon request



# Angiography Pack - Standard







| High A | bsorbent DL SMS                   | PE Film 🔀 Insi | ce Film  |
|--------|-----------------------------------|----------------|----------|
| Codes  | Description                       | Dimension      | Quantity |
| ITS003 | Instrument Table Cover            | 150 x 200 cm   | 1        |
| APS002 | Angiography Drape, apertures 9 cm | 150 x 300 cm   | 1        |
| HTS001 | Hand Towels                       | 40 x 40 cm     |