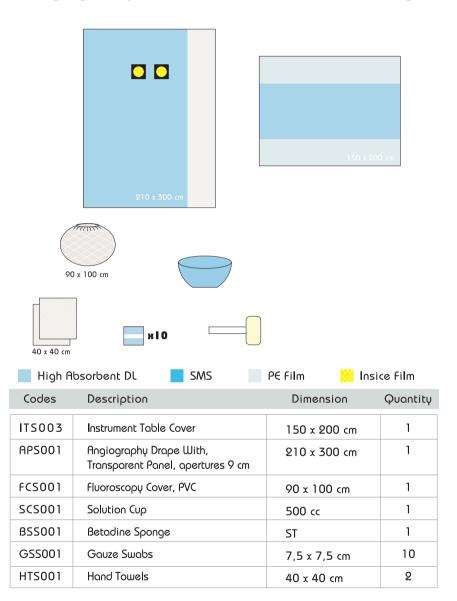

tomized upon request



# Angiography Pack W / Transparent Panel Standard







| High A | bsorbent DL SMS                                             | PE Film 🔛 Insi | ce Film  |
|--------|-------------------------------------------------------------|----------------|----------|
| Codes  | Description                                                 | Dimension      | Quantity |
| ITS003 | Instrument Table Cover                                      | 150 x 200 cm   | 1        |
| APS001 | Angiography Drape With<br>Transparent Panel, apertures 9 cm | 210 x 300 cm   | 1        |
| HTS001 | Hand Towels                                                 | 40 x 40 cm     | 2        |

<sup>\*</sup>Product contents can be customized upon request



# Angiography Pack W / Transparent Panel Large



<sup>\*</sup>Product contents can be customized upon request



### Cardiovascular Pack W / Pouch - Standard



| H | High Absorb                                                      | ent DL Super Absorbent DL                       | SMS PE Film        | 🔀 Insice film |
|---|------------------------------------------------------------------|-------------------------------------------------|--------------------|---------------|
|   | Codes                                                            | Description                                     | Dimension          | Quantity      |
|   | ITS003                                                           | Instrument Table Cover                          | 150 x 200 cm       | 1             |
|   | MYS001