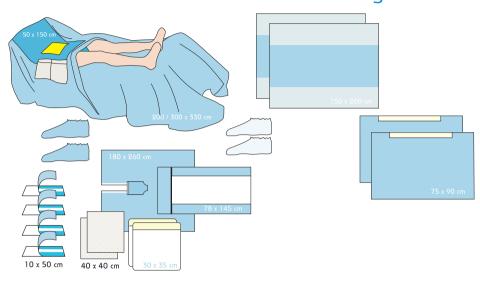

| 200/240 x 320 cm   | 1             |
|   | FSS001                                                           | Feet Socks                                      | ST                 | 2             |
|   | OPS001                                                           | Op Tapes                                        | 10 x 50 cm         | 2             |
|   | MPS001                                                           | Mobile PVC Bag                                  | 30 x 35 cm         | 2             |
|   | HTS001                                                           | Hand Towels                                     | 40 x 40 cm         | 2             |

<sup>\*</sup>Product contents can be customized upon request



# Cardiovascular Pack W / Pouch - Large



| High Absorbent DL | Super Absorbent DL | SMS | P€ Film | 🔀 Insice film |
|-------------------|--------------------|-----|---------|---------------|
| <i>c</i>          |                    |     |         |               |

| Codes  | Description                                     | Dimension        | Quantity |
|--------|-------------------------------------------------|------------------|----------|
| ITS003 | Instrument Table Cover                          | 150 x 200 cm     | 2        |
| MYS001 | Mayo Stand Cover                                | 78 x 145 cm      | 1        |
| UDS003 | U Split Perineal Drape,<br>aperture 20 x 100 cm | 180 x 260 cm     | 1        |
| CVS002 | Cardiovascular Drape,<br>aperture32 x 40 cm     | 200/300 x 330 cm | 1        |
| FSS001 | Feet Socks