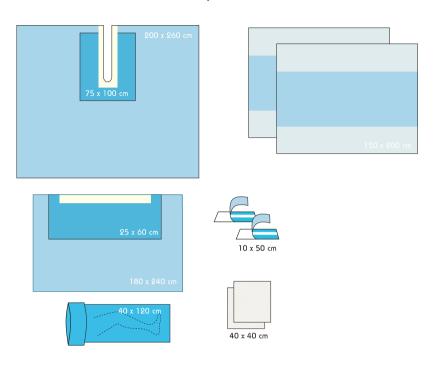

| CTS001 | Craniotomų Drape W / Pouch,<br>aperture 20 x 30 cm,<br>extra absorbing area 75 x 90 cm | 240 x 300 cm | 1        |
| ADS001 | Adhesive Drape                                                                         | 50 x 50 cm   | 4        |
| OPS001 | Op-Tapes                                                                               | 10 x 50 cm   | 1        |
| HTS001 | Hand Towels                                                                            | 40 x 40 cm   | 2        |

<sup>\*</sup>Product contents can be customized upon request

2

2

10 x 50 cm

40 x 40 cm



OPS001

HTS001

Op-Tapes

Hand Towels

Sterile Product Code : ENST001

#### E.N.T. Pack



<sup>\*</sup>Product contents can be customized upon request



Sterile Product Code : HUST001

# Hip Pack U



| High Absorbent Dl | Super Absorbent Dl | SMS | P€ Film | Adhesive Tape |
|-------------------|--------------------|-----|---------|---------------|
|-------------------|--------------------|-----|---------|---------------|

| Codes  | Description                                                           | Dimension    | Quantity |
|--------|-----------------------------------------------------------------------|--------------|----------|
| ITS003 | Instrument Table Cover                                                | 150 x 200 cm | 2        |
| UDS006 | U Split Drape, aperture 20 x 100 cm, extra absorbing area 75 x 100 cm | 200 x 260 cm | 1        |
| ADS011 | Adhesive Drape,<br>extra absorbing area 25 x 60 cm                    | 180 X 240 cm | 1        |
| LGS003 | leggings