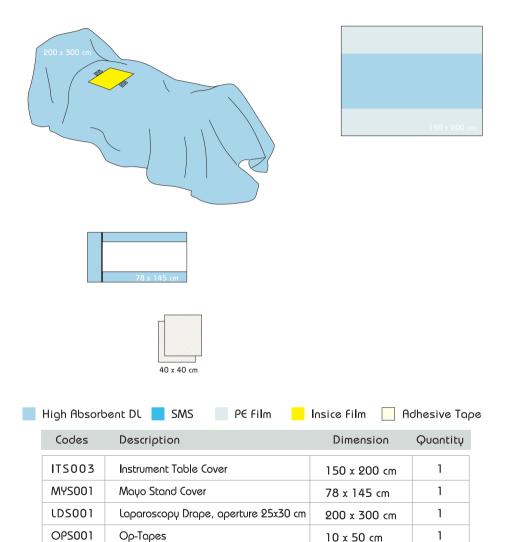

| Quantity |
|--------|------------------------|--------------|----------|
| ITS003 | Instrument Table Cover | 150 x 200 cm | 1        |
| ADS009 | Anesthesia Drape       | 150 x 240 cm | 1        |
| ADS003 | Adhesive Drape         | 75 x 90 cm   | 2        |
| ADS008 | Adhesive Drape         | 150 x 180 cm | 1        |
| OPS001 | Ор-Тареѕ               | 10 x 50 cm   | 1        |
| HTS001 | Hand Towels            | 40 x 40 cm   | 2        |

<sup>\*</sup>Product contents can be customized upon request

# General Surgery Pack - Large



<sup>\*</sup>Product contents can be customized upon request

### General Surgery Pack - Extra Large



<sup>\*</sup>Product contents can be customized upon request

2

40 x 40 cm



HTS001

Hand Towels

Sterile Product Code : LPST001

# Laparoscopy Pack



<sup>\*</sup>Product contents can be customized upon request



# Angiography Pack - Standard







| High A | bsorbent DL SMS                   | PE Film 🔀 Insi | ce Film  |
|--------|-----------------------------------|----------------|----------|
| Codes  | Description                       | Dimension      | Quantity |
| ITS003 | Instrument Table Cover            | 150 x 200 cm   | 1        |
| APS002 | Angiography Drape, apertures 9 cm | 150 x 300 cm   | 1        |
| HTS001 | Hand Towels                       | 40 x 40 cm     | 2        |

<sup>\*</sup>Product contents can be customized upon request



## Angiography Pack - Large



<sup>\*</sup>Product contents can be customized upon request



# Angiography Pack W / Transparent Panel Standard







| High A | bsorbent DL SMS