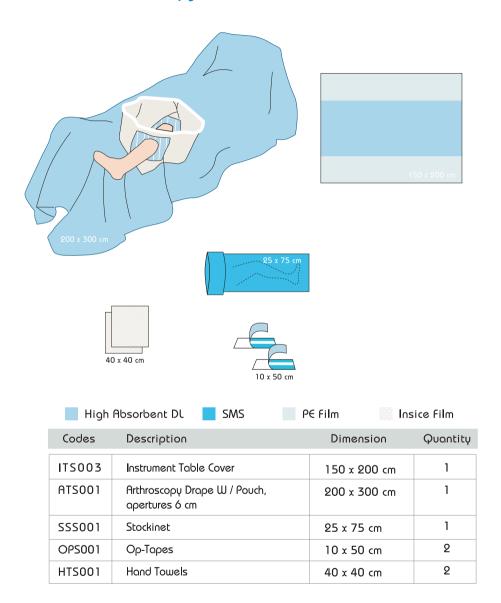

| 150 x 200 cm  | 1        |
| C€S002 | Caesarean Drape W / Pouch apertures 38 x 32 cm | 200 x 300 cm  | 1        |
| BBS001 | Baby Blanket                                   | 75 x 90 cm    | 1        |
| OPS001 | Op-Tapes                                       | 10 x50 cm     | 1        |
| HTS001 | Hand Towels                                    | 40 x 40 cm    | 2        |

<sup>\*</sup>Product contents can be customized upon request

# Caesarean Section Pack W / Pouch - Extra Large



<sup>\*</sup>Product contents can be customized upon request

### **Delivery Pack**



<sup>\*</sup>Product contents can be customized upon request

### Delivery Pack W / Pouch



<sup>\*</sup>Product contents can be customized upon request

## Arthroscopy Pack W / Pouch - Standard



<sup>\*</sup>Product contents can be customized upon request

2

40 x 40 cm

Sterile Product Code :APST002

# Arthroscopy Pack W / Pouch - Large



Hand Towels

HTS001

<sup>\*</sup>Product contents can be customized upon request

Sterile Product Code :APST003

# Arthroscopy Pack W / Pouch - Extra Large



| Codes  | Description                                    | Dimension    | Quantity |
|--------|------------------------------------------------|--------------|----------|
| ITS003 | Instrument Table Cover                         | 150 x 200 cm | 1        |
| MYS001 | Mayo Stand Cover                               | 78 x 145 cm  | 1        |
| ATS002 | Arthroscopy Drape W / Pouch,<br>apertures 6 cm | 240 x 350 cm | 1        |
| CCS001 | Camera Cover                                   |