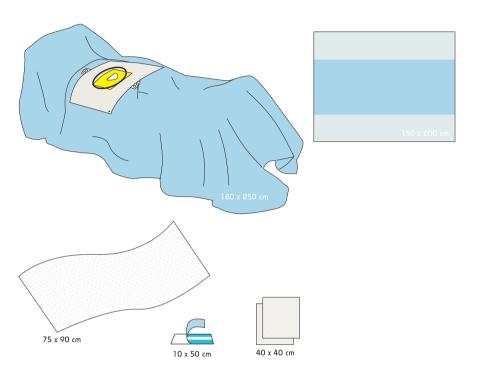

| P€ Film Adl  | nesive Tape |
|--------|-------------------------------------------------------------|--------------|-------------|
| Codes  | Description                                                 | Dimension    | Quantity    |
| ITS003 | Instrument Table Cover                                      | 150 x 200 cm | 1           |
| CDS001 | Cystoscopy Drape W /<br>Adhesive Tape, apertures 10 x 15 cm | 75 x 200 cm  | 1           |
| LGS001 | leggings                                                    | 75 x 120 cm  | 2           |
| HTS001 | Hand Towels                                                 | 40 x 40 cm   | 2           |

<sup>\*</sup>Product contents can be customized upon request

### Caesarean Section Pack W / Pouch - Standard



| High A | bsorbent DL SMS                                | f | PE Film 🧱    | Insice Film |
|--------|------------------------------------------------|---|--------------|-------------|
| Codes  | Description                                    |   | Dimension    | Quantity    |
| ITS003 | Instrument Table Cover                         |   | 150 x 200 cm | 1           |
| CES001 | Caesarean Drape W / Pouch apertures 32 x 38 cm |   | 180 x 250 cm | 1           |
| BBS001 | Baby Blanket                                   |   | 75 x 90 cm   | 1           |
| OPS001 | Op-Tapes                                       |   | 10 x50 cm    | 1           |
| HTS001 | Hand Towels                                    |   | 40 x 40 cm   | 2           |

<sup>\*</sup>Product contents can be customized upon