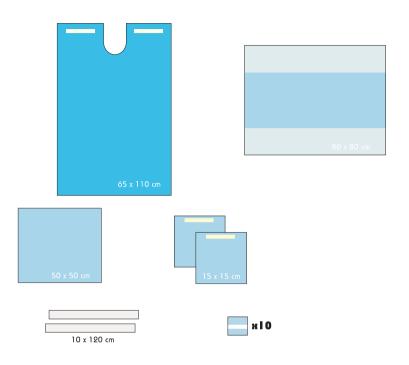

#### Certificates:

C€2195, ISO 13485, ISO 9001,

All drapes and gowns are

TS EN 13795 + A1 certified by TURKISH STANDARDS INSTITUTE.