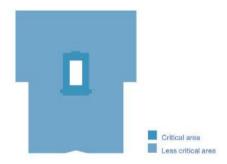

| kPa                              | ≥ 40                  | N/A                        | ≥ 40                  | N/A                           |
| Tensile strength – dry                    | EN 29073-3               | N                                | ≥ 15                  | ≥ 15                       | ≥ 20                  | ≥ 20                          |
| Tensile strength - wet                    | EN 29073-3               | N                                | ≥ 15                  | N/A                        | ≥ 20                  | N/A                           |

a Test conditions: challenge concentration 10° CFU/g talc, and 30 minutes vibration time,

c  $I_{\rm g}=6.0$  for the purpose of this standard means; no penetration,  $I_{\rm g}=6.0$  is the maximum achievable value.



Table 6 - Characteristics to be evaluated and performance requirements for Clean Air Suits

| Characteristic                            | Test method    | Unit                             | Requirement <sup>5</sup> |
|-------------------------------------------|----------------|----------------------------------|--------------------------|
| Resistance to microbial penetration - dry | EN ISO 22612   | CFU                              | ≤ 300 °                  |
| Cleanliness – microbial                   | EN ISO 11737-1 | CFU/<br>100 cm <sup>2</sup>      | ≤ 300                    |
| Cleanliness - particulate matter          | EN ISO 9073-10 | IPM                              | s 3,5                    |
| Linting                                   | EN ISO 9073-10 | log <sub>sp</sub><