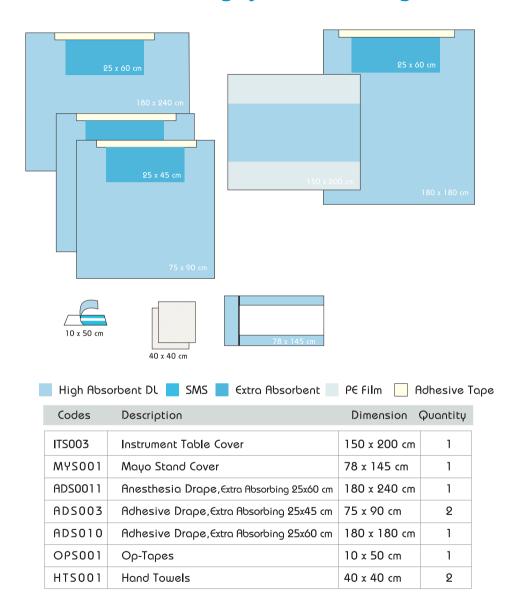

ailable at the right time, spending a minimum of your resources.



# General Surgery Pack - Standard



| Codes  | Description            | Dimension    | Quantity |
|--------|------------------------|--------------|----------|
| ITS003 | Instrument Table Cover | 150 x 200 cm | 1        |
| ADS009 | Anesthesia Drape       | 150 x 240 cm | 1        |
| ADS003 | Adhesive Drape         | 75 x 90 cm   | 2        |
| ADS008 | Adhesive Drape         | 150 x 180 cm | 1        |
| OPS001 | Ор-Тареѕ               | 10 x 50 cm   | 1        |
| HTS001 | Hand Towels            | 40 x 40 cm   | 2        |

<sup>\*</sup>Product contents can be customized upon request

# General Surgery Pack - Large



<sup>\*</sup>Product contents can be customized upon request

### General Surgery Pack - Extra Large



<sup>\*</sup>Product contents can be customized upon request

2

40 x 40 cm



HTS001

Hand Towels

Sterile Product Code : LPST001

# Laparoscopy Pack



<sup>\*</sup>Product contents can be customized upon request



# Angiography Pack - Standard







| High A | bsorbent DL SMS                   | PE Film 🔀 Insi | ce Film  |
|--------|-----------------------------------|----------------|----------|
| Codes  | Description                       | Dimension      | Quantity |
| ITS003 | Instrument Table Cover            | 150 x 200 cm   | 1        |
| APS002 | Angiography Drape, apertures 9 cm | 150 x 300 cm   | 1        |
| HTS001 | Hand Towels                       | 40 x 40 cm     | 2        |

<sup>\*</sup>Product contents can be customized upon request



## Angiography Pack - Large