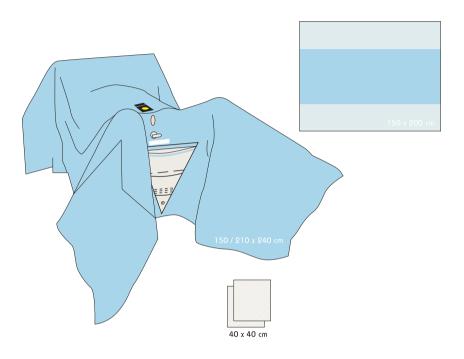

Drape,<br>aperture 20 x 100 cm | 180 x 260 cm     | 1        |
| CVS002 | Cardiovascular Drape,<br>aperture32 x 40 cm     | 200/300 x 330 cm | 1        |
| FSS001 | Feet Socks                                      | ST               | 2        |
| FSS002 | Feet Socks                                      | Transparent      | 2        |
| ADS003 | Adhesive Drape                                  | 75 x 90 cm       | 2        |
| OPS001 | Op Tapes                                        | 10 x 50 cm       | 4        |
| MPS001 | Mobile PVC Bag                                  | 30 x 35 cm       | 2        |
| HTS001 | Hand Towels                                     | 40 x 40 cm       | 2        |

<sup>\*</sup>Product contents can be customized upon request

# Tur Pack W / Pouch (Urology Set)



| High   | n Absorbent DL SI                                   | MS P€ Film         | P€ Film  |  |
|--------|-----------------------------------------------------|--------------------|----------|--|
| Codes  | Description                                         | Dimension          | Quantity |  |
| ITS003 | Instrument Table Cover                              | 150 x 200 cm       | 1        |  |
| UDS001 | Urology Drape W / Pouch,<br>apertures 8 cm and 5 cm | 150 / 210 x 240 cm | 1        |  |
| HTS001 | Hand Towels                                         | 40 x 40 cm         | 2        |  |

<sup>\*</sup>Product contents can be customized upon request



# Lithotomic Gynaecology Pack W / Pouch



| High A | bsorbent DL                                      | SMS       |                |