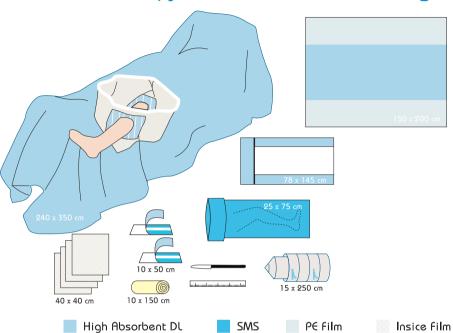

|
| HTS001 | Hand Towels                                    | 40 x 40 cm    | 2        |

<sup>\*</sup>Product contents can be customized upon request

# Caesarean Section Pack W / Pouch - Extra Large



<sup>\*</sup>Product contents can be customized upon request

### **Delivery Pack**



<sup>\*</sup>Product contents can be customized upon request

### Delivery Pack W / Pouch



<sup>\*</sup>Product contents can be customized upon request

## Arthroscopy Pack W / Pouch - Standard



<sup>\*</sup>Product contents can be customized upon request

2

40 x 40 cm

Sterile Product Code :APST002

# Arthroscopy Pack W / Pouch - Large



Hand Towels

HTS001

<sup>\*</sup>Product contents can be customized upon request

Sterile Product Code :APST003

# Arthroscopy Pack W / Pouch - Extra Large



| Codes  | Description                                    | Dimension    | Quantity |
|--------|------------------------------------------------|--------------|----------|
| ITS003 | Instrument Table Cover                         | 150 x 200 cm | 1        |
| MYS001 | Mayo Stand Cover                               | 78 x 145 cm  | 1        |
| ATS002 | Arthroscopy Drape W / Pouch,<br>apertures 6 cm | 240 x 350 cm | 1        |
| CCS001 | Camera Cover                                   | 15 x 250 cm  | 1        |
| SMS001 | Skin Marker and Ruler                          | ST           | 1        |
| €BS001 | Elastic Bandage                                | 10 x 150 cm  | 1        |
| SSS001 | Stockinet                                      | 25 x 75 cm   | 1        |
| OPS001 | Op-Tapes