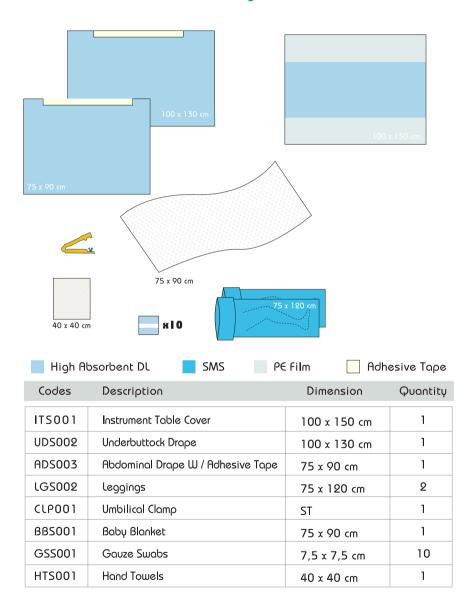

|------------------------------------------------|---------------|----------|
| Codes  | Description                                    | Dimension     | Quantity |
| ITS003 | Instrument Table Cover                         | 150 x 200 cm  | 1        |
| C€S002 | Caesarean Drape W / Pouch apertures 38 x 32 cm | 200 x 300 cm  | 1        |
| BBS001 | Baby Blanket                                   | 75 x 90 cm    | 1        |
| OPS001 | Op-Tapes                                       | 10 x50 cm     | 1        |
| HTS001 | Hand Towels                                    | 40 x 40 cm    | 2        |

<sup>\*</sup>Product contents can be customized upon request

# Caesarean Section Pack W / Pouch - Extra Large



<sup>\*</sup>Product contents can be customized upon request

### **Delivery Pack**



<sup>\*</sup>Product contents can be customized upon request

### Delivery Pack W / Pouch



<sup>\*</sup>Product contents can be customized upon request

## Arthroscopy Pack W / Pouch - Standard



<sup>\*</sup>Product contents can be customized upon request

2

40 x 40 cm

Sterile Product Code :APST002

# Arthroscopy Pack W / Pouch - Large



Hand Towels

HTS001

<sup>\*</sup>Product contents can be customized upon request

Sterile Product Code :APST003

# Arthroscopy Pack W / Pouch - Extra Large



| Codes  | Description                                    | Dimension    | Quantity |
|--------|------------------------------------------------|--------------|----------|
| ITS003 | Instrument Table Cover                         | 150 x 200 cm | 1        |
| MYS001 | Mayo Stand Cover