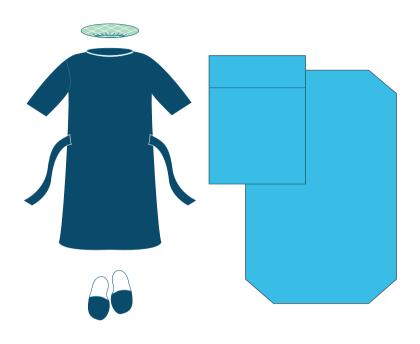

#### AROUT US

Nurteks Tekstil ve Medikal San. Dış Tic. A.Ş. has started production and sale of disposable surgical gowns and surgical drape sets with **Broche** brand in its own facilities in the beginning of 2006 to convey its experiment, in non-woven sector since 1995, to medical sector.

#### Certificates:

C€2195, ISO 13485, ISO 9001,

All drapes and gowns are

TS EN 13795 + A1 certified by TURKISH STANDARDS INSTITUTE.