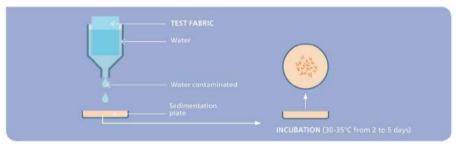

| ≥ 2,8 <sup>b</sup> | N/A                   | 6,0 bc        | N/A                   |  |

- b The Least Significant Difference (LSD) for I<sub>B</sub> when estimated using EN ISO 22610, was found to be 0,98 at the 95% confidence level. This is the minimum difference needed to distinguish between two materials thought to be different. This means materials varying by up to 0,98 I<sub>B</sub> are probably not different; materials varying by more than 0,98 I<sub>B</sub> probably are different. (The 95% confidence level means that an observer would be correct 19 times out of 20 to accept these alternatives).
- c  $I_n = 6.0$  for the purpose of this standard means; no penetration,  $I_n = 6.0$  is the maximum achievable value.

#### Test of microbial cleanliness - EN ISO 11737-1



Microbial cleanliness determines the bioburden, meaning the number of viable micro-organisms on the product.

Microbial cleanliness is especially important to achieve sterilisation and a sterilisation assurance level of  $10^{-6}$  as is required to label a product as sterile.

For products that are not sold as sterile, the test method allows assessment of their potential for microbial contamination.

The test results are expressed in a decimal logarithm of CFU/100cm<sup>2</sup>. Lower numbers indicate better cleanliness.

Table 3 - Performance requirements for microbial cleanliness

| Surgical Gowns              |                      |                       |                  |                       | Surgical Drapes      |                       |                  |