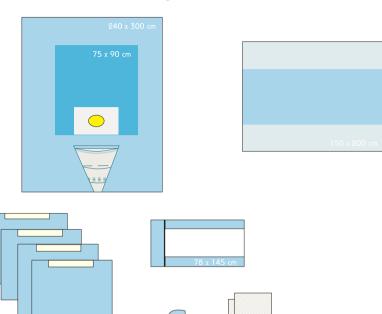

Mayo Stand Cover                               | 78 x 145 cm  | 1        |
| ATS002 | Arthroscopy Drape W / Pouch,<br>apertures 6 cm | 240 x 350 cm | 1        |
| CCS001 | Camera Cover                                   | 15 x 250 cm  | 1        |
| SMS001 | Skin Marker and Ruler                          | ST           | 1        |
| €BS001 | Elastic Bandage                                | 10 x 150 cm  | 1        |
| SSS001 | Stockinet                                      | 25 x 75 cm   | 1        |
| OPS001 | Op-Tapes                                       | 10 x 50 cm   | 2        |
| HTS001 | Hand Towels                                    | 40 x 40 cm   | 4        |

<sup>\*</sup>Product contents can be customized upon request

Sterile Product Code :CANT001

# Craniotomy Pack W / Pouch



| High Absorbent Dl | S | uper Absorbent DL | SMS | P€ Film | Adhesive Tape |
|-------------------|---|-------------------|-----|---------|---------------|

40 x 40 cm

10 x 50 cm

| Codes  | Description                                                                            | Dimension    | Quantity |
|--------|----------------------------------------------------------------------------------------|--------------|----------|
| ITS003 | Instrument Table Cover                                                                 | 150 x 200 cm | 1        |
| MYS001 | Mayo Stand Cover                                                                       | 78 x 145 cm  | 1        |
| CTS001 | Craniotomų Drape W / Pouch,<br>aperture 20 x 30 cm,<br>extra absorbing area 75 x 90 cm | 240 x 300 cm