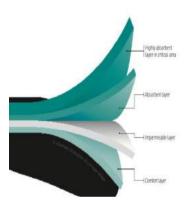

#### Certificates:

C€2195, ISO 13485, ISO 9001,

All drapes and gowns are

TS EN 13795 + A1 certified by TURKISH STANDARDS INSTITUTE.