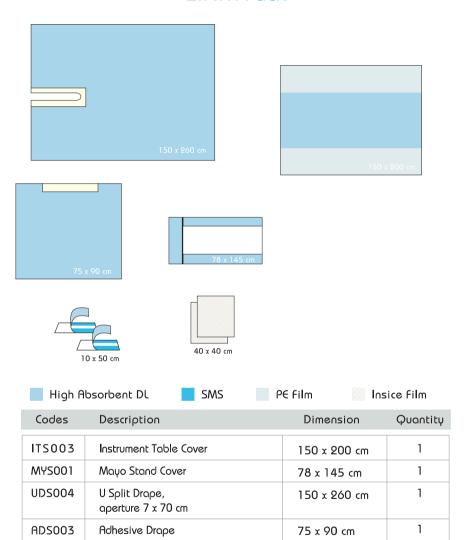

o Stand Cover                                                                       | 78 x 145 cm  | 1        |
| CTS001 | Craniotomų Drape W / Pouch,<br>aperture 20 x 30 cm,<br>extra absorbing area 75 x 90 cm | 240 x 300 cm | 1        |
| ADS001 | Adhesive Drape                                                                         | 50 x 50 cm   | 4        |
| OPS001 | Op-Tapes                                                                               | 10 x 50 cm   | 1        |
| HTS001 | Hand Towels                                                                            | 40 x 40 cm   | 2        |

<sup>\*</sup>Product contents can be customized upon request

2

2

10 x 50 cm

40 x 40 cm



OPS001

HTS001

Op-Tapes

Hand Towels

Sterile Product Code : ENST001

#### E.N.T. Pack



<sup>\*</sup>Product contents can be customized upon request



Sterile Product Code : HUST001

# Hip Pack U



| High Absorbent Dl | Super Absorbent Dl | SMS | P€ Film | Adhesive Tape |
|-------------------|--------------------|-----|---------|---------------|
|-------------------|--------------------|-----|---------|---------------|

| Codes  | Description                                                           | Dimension    | Quantity |
|--------|-----------------------------------------------------------------------|--------------|----------|
| ITS003 | Instrument Table Cover                                                | 150 x 200 cm | 2        |
| UDS006 | U Split Drape, aperture 20 x 100 cm, extra absorbing area 75 x 100 cm | 200 x 260 cm | 1        |
| ADS011 | Adhesive Drap