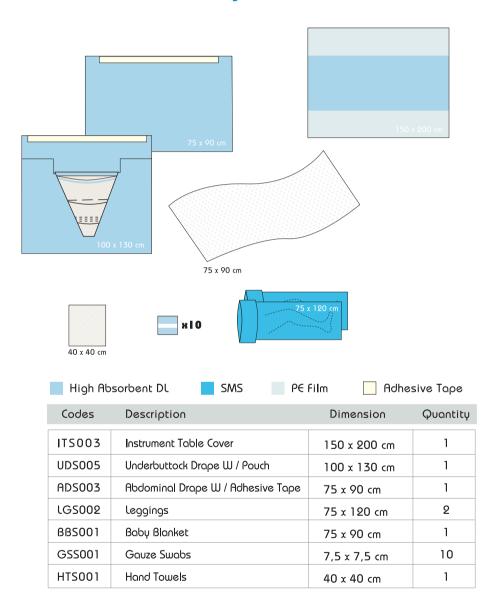

ription                                    | Dimension     | Quantity |
| ITS003 | Instrument Table Cover                         | 150 x 200 cm  | 1        |
| C€S002 | Caesarean Drape W / Pouch apertures 38 x 32 cm | 200 x 300 cm  | 1        |
| BBS001 | Baby Blanket                                   | 75 x 90 cm    | 1        |
| OPS001 | Op-Tapes                                       | 10 x50 cm     | 1        |
| HTS001 | Hand Towels                                    | 40 x 40 cm    | 2        |

<sup>\*</sup>Product contents can be customized upon request

# Caesarean Section Pack W / Pouch - Extra Large



<sup>\*</sup>Product contents can be customized upon request

### **Delivery Pack**



<sup>\*</sup>Product contents can be customized upon request

### Delivery Pack W / Pouch



<sup>\*</sup>Product contents can be customized upon request

## Arthroscopy Pack W / Pouch - Standard



<sup>\*</sup>Product contents can be customized upon request

2

40 x 40 cm

Sterile Product Code :APST002

# Arthroscopy Pack W / Pouch - Large



Hand Towels

HTS001

<sup>\*</sup>Product contents can be customized upon request

Sterile Product Code :APST003

# Arthroscopy Pack W / Pouch - Extra Large



| Codes  | Description                                    | Dimension    | Quantity |
|--------|------------------------------------------------|--------------|----------|
| ITS003 | Instrument Table Cover                         | 150 x 200 cm | 1        |
| MYS001 | Mayo Stand Cover                               | 78 x 145 cm  | 1        |
| ATS002 | Arthroscopy Drape W / Pouch,<