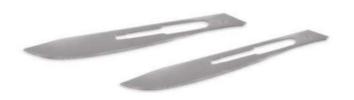

|                               |

# PLASTIC PRODUCTS

# Sterile Urine Bag / T-Valve and Push & Pull Valve



| DESCRIPTION                   |
|-------------------------------|
| MATERIAL: MEDICAL GRADE PVC   |
| 2000 ML COLLECTING CAPACITY   |
| WITH ANTI-REFLUX VALVE        |
| REINFORCED HOLES FOR HANGING  |
| LATEX FREE                    |
| FOR SINGLE USE ONLY           |
| INDIVIDUALLY PACKED IN PE BAG |
| <b>EO</b> STERILE             |

#### PLASTIC PRODUCTS

#### Sterile Blood Transfusion Set



|--|

MATERIAL: MEDICAL GRADE POLY VINYL CHLORIDE

WITH FLOW REGULATOR

WITH BLOOD FILTER

NON TOXIC and NON PYROGENIC

18 G HYPODERMIC NEEDLE

WITH AIR VENT

FOR SINGLE USE ONLY

INDIVIDUALLY PACKED IN PE BAG

**EO** STERILE

# Broche Medical Disposables



# Sterile Surgical Blades



#### DESCRIPTION

MATERIAL: CARBON STEEL

NO: 10 - 11 - 12 - 15 -18 - 20 - 21 - 22 - 23 - 24 - 25

FOR SINGLE USE ONLY

100 PCS PER BOX

STERILE R



#### Sterile Blood Lancet



# DESCRIPTION MATERIAL: CARBON STEEL DISPOSABLE FOR SINGLE USE ONLY 200 PCS PER BOX STERILE R





# Sterile / Non-Sterile Wooden Tongue Depressor



| MATERIAL: BIRCH TREE           | ADULT 150mm X 18mm |
|--------------------------------|--------------------|
| SMOOTH SURFACE WITH ROUND ENDS |                    |
| FOR SINGLE USE ONLY            |                    |
| 100 PCS PER BOX                |                    |

#### Shoe Covers



#### DESCRIPTION

MATERIAL: POLYETHYLENE FOR SINGLE USE ONLY 100 PCS PER PACKET





#### Face Mask



#### DESCRIPTION

MATERIAL: NONWOVEN POLYPROPYLENE SPUNBONDED FAB