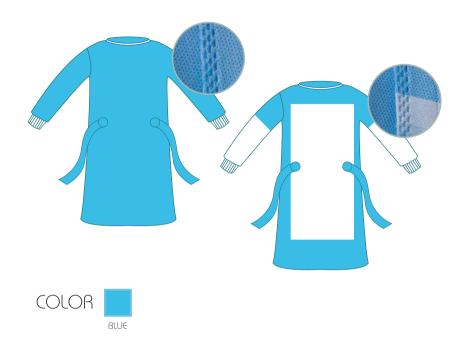

#### AROUT US

Nurteks Tekstil ve Medikal San. Dış Tic. A.Ş. has started production and sale of disposable surgical gowns and surgical drape sets with **Broche** brand in its own facilities in the beginning of 2006 to convey its experiment, in non-woven sector since 1995, to medical sector.

#### Certificates:

C€2195, ISO 13485, ISO 9001,

All drapes and gowns are

TS EN 13795 + A1 certified by TURKISH STANDARDS INSTITUTE.