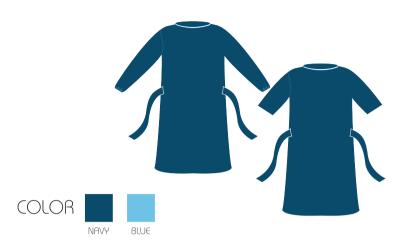

#### AROUT US

Nurteks Tekstil ve Medikal San. Dış Tic. A.Ş. has started production and sale of disposable surgical gowns and surgical drape sets with **Broche** brand in its own facilities in the beginning of 2006 to convey its experiment, in non-woven sector since 1995, to medical sector.

#### Certificates:

C€2195, ISO 13485, ISO 9001,

All drapes and gowns are

TS EN 13795 + A1 certified by TURKISH STANDARDS INSTITUTE.