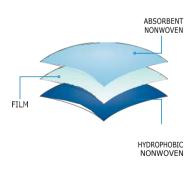

#### Certificates:

C€2195, ISO 13485, ISO 9001,

All drapes and gowns are

TS EN 13795 + A1 certified by TURKISH STANDARDS INSTITUTE.