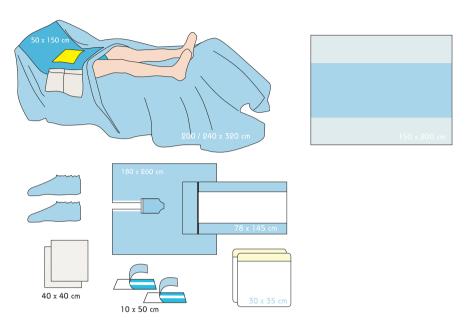

| PE Film 🔛 Insi | ce Film  |
|--------|-------------------------------------------------------------|----------------|----------|
| Codes  | Description                                                 | Dimension      | Quantity |
| ITS003 | Instrument Table Cover                                      | 150 x 200 cm   | 1        |
| APS001 | Angiography Drape With<br>Transparent Panel, apertures 9 cm | 210 x 300 cm   | 1        |
| HTS001 | Hand Towels                                                 | 40 x 40 cm     | 2        |

<sup>\*</sup>Product contents can be customized upon request



# Angiography Pack W / Transparent Panel Large



<sup>\*</sup>Product contents can be customized upon request



### Cardiovascular Pack W / Pouch - Standard



| H | High Absorb                                                      | ent DL Super Absorbent DL                       | SMS PE Film        | 🔀 Insice film |
|---|------------------------------------------------------------------|-------------------------------------------------|--------------------|---------------|
|   | Codes                                                            | Description                                     | Dimension          | Quantity      |
|   | ITS003                                                           | Instrument Table Cover                          | 150 x 200 cm       | 1             |
|   | MYS001                                                           | Mayo Stand Cover                                | 78 x 145 cm        | 1