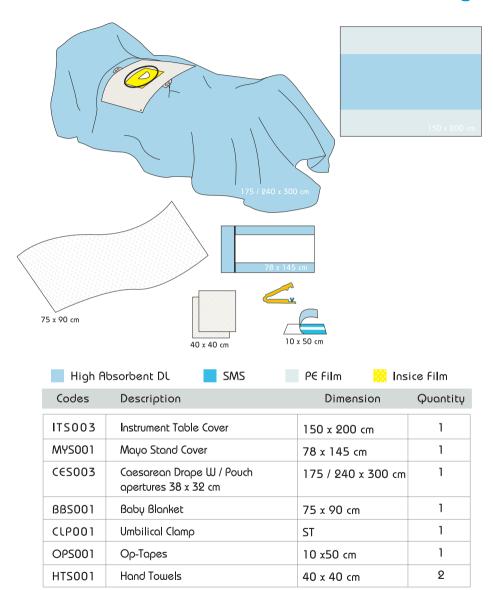

| bsorbent DL SMS                                | PE Film 🔛 Ins | ice film |
|--------|------------------------------------------------|---------------|----------|
| Codes  | Description                                    | Dimension     | Quantity |
| ITS003 | Instrument Table Cover                         | 150 x 200 cm  | 1        |
| C€S002 | Caesarean Drape W / Pouch apertures 38 x 32 cm | 200 x 300 cm  | 1        |
| BBS001 | Baby Blanket                                   | 75 x 90 cm    | 1        |
| OPS001 | Op-Tapes                                       | 10 x50 cm     | 1        |
| HTS001 | Hand Towels                                    | 40 x 40 cm    | 2        |

<sup>\*</sup>Product contents can be customized upon request

# Caesarean Section Pack W / Pouch - Extra Large



<sup>\*</sup>Product contents can be customized upon request

### **Delivery Pack**



<sup>\*</sup>Product contents can be customized upon request

### Delivery Pack W / Pouch



<sup>\*</sup>Product contents can be customized upon request

## Arthroscopy Pack W / Pouch - Standard



<sup>\*</sup>Product contents can be customized upon request

2

40 x 40 cm

Sterile Product Code :APST002

# Arthroscopy Pack W / Pouch - Large



Hand Towels

HTS001

<sup>\*</sup>Product contents can be customized upon request

Sterile Product Code :APST003

# Arthroscopy Pack W / Pouch - Extra Large



| Codes  | Description                                    | Dimension    | Quantity |
|--------|------------------------------------------------|--------------|----------|
| ITS003 | Instrument Table Cove