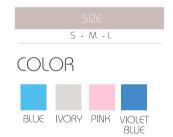

LOF |
|   | FOR SINGLE USE ONLY | COCOI |
|   | 100 PCS PER BOX     |       |
|   | AQL 1,5             |       |
|   |                     |       |

S - M - L

CLEAR

### Vinyl Examination Gloves



| POWDER FREE         |  |
|---------------------|--|
| LATEX FREE          |  |
| BEADED CUFF         |  |
| AMBIDEXTROUS        |  |
| FOR SINGLE USE ONLY |  |
| 100 PCS PER BOX     |  |
| AQL 1,5             |  |

SIZE S - M - L

# COLOR







CLEAR LATEX LIKE BLUE



#### Nitrile Examination Gloves



| DESCRIPTION              |
|--------------------------|
| POWDER FREE              |
| LATEX FREE, NON ALLERGIC |
| FINGER TEXTURED          |
| BEADED CUFF              |
| AMBIDEXTROUS             |
| FOR SINGLE USE ONLY      |
| 100 PCS PER BOX          |
| AQL 1,5                  |





# Nitrile Chemotherapy Examination Gloves



| POWDER FREE                            |  |
|----------------------------------------|--|
| LATEX FREE, NON ALLERGIC               |  |
| TESTED FOR USE WITH CHEMOTHERAPY DRUGS |  |
| 4 MIL - 12" CUFF                       |  |
| FINGER TEXTURED                        |  |
| BEADED CUFF                            |  |
| AMBIDEXTROUS                           |  |
| FOR SINGLE USE ONLY                    |  |
| 100 PCS P€R BOX                        |  |
| AQL 1,5                                |  |

SIZE S - M - L







# PE Gloves FOR SINGLE USE ONLY WEIGHT 7 KG / 10.000 pcs 100 PCS PER BAG COLOR

CLEAR

# Broche Plastic Products



# PLASTIC PRODUCTS

### Sterile Flowmeter



| MATERIAL: MEDICAL GRADE POLY VINYL CHLORIDE | LUER LOCK