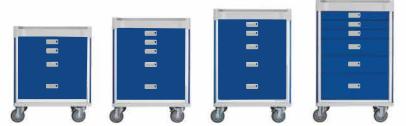

| SPECIFICATIONS     | MX28ANE |      | MX31ANE |      | MX34ANE |      | MX37ANE |      |
|--------------------|---------|------|---------|------|---------|------|---------|------|
|                    | mm      | inch | mm      | inch | mm      | inch | mm      | inch |
| W                  | 690     | 27.2 | 690     | 27.2 | 690     | 27.2 | 690     | 27.2 |
| D                  | 518     | 20.4 | 518     | 20.4 | 5 8     | 20.4 | 518     | 20.4 |
| Н                  | 848     | 33.4 | 927     | 36.5 | 1006    | 39.6 | 1085    | 42.7 |
| H (w/o 5" Casters) | 714     | 28.1 | 793     | 31.2 | 872     | 34.3 | 951     | 37.4 |