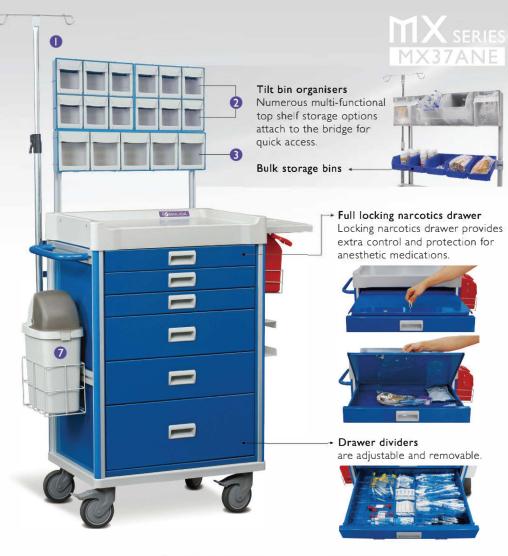

## ANESTHESIA CARTS

MX Anesthesia Carts were designed with a combination of functions and technology specific to the needs of the anesthesia department. This series offers a wide choice of accessories to personalise carts for every possible situation. The top narcotics drawer locks to ensure medications are secure at all times.

## STANDARD ACCESSORIES

- IV pole
- Tilt bin organisers (S)
- 3 Tilt bin organisers (L)
- Accessory bridge
- Glove dispenserSharps container set
- Waste container w/ lid

Glove dispenser

Sharps container set