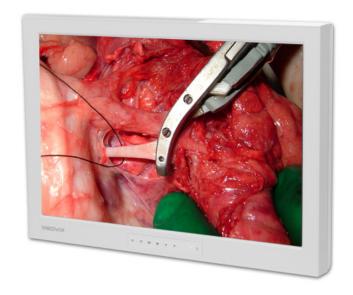

## MEDVIX<sup>™</sup>- AMVX2408HD

Superior design quality and built to last.

The Medvix AMVX2408HD surgical display has been specifically engineered for surgical, endoscopic, and x-ray applications. The Medvix HD (High definition) monitor series combines unsurpassed clarity with a lightweight design and the latest technologies needed in the surgical arena. This unit is a cost effective Multi-Modality display.

- 24" Full HD 2.3MP Resolution (1920 imes 1200)
- Brightness of 450 cd/m<sup>2</sup>
- Contrast 1000:1
- UL60601-1, EN60601-1-2, CE and FCC
- IPX1

| LCD Panel                            | 24.1" TFT AM LCD Panel / CCFL backlight                                                                                                                    |
|--------------------------------------|------------------------------------------------------------------------------------------------------------------------------------------------------------|
| Resolution                           | 2.3MP (1920 x 1200)                                                                                                                                        |
| Pixel Pitch                          | 0.270 mm                                                                                                                                                   |
| Luminance                            | 450 cd/m <sup>2</sup>                                                                                                                                      |
| Aspect Ratio                         | 16:10                                                                                                                                                      |
| Contrast Ratio                       | 1000:1                                                                                                                                                     |
| Viewing Angle (H/V)                  | 178° H / 178° V                                                                                                                                            |
| INPUT/OUTPUT                         |                                                                                                                                                            |
| Video Inputs                         | 2xDVI-I Single link (Digital & Analog – HDMI video<br>support with HDCP), Component Video RGBS / YPbPr,<br>S-video, Composite Video, Sync-on-green, 3G-SDI |
| Video Outputs                        | DVI-D, S-video, Composite Video, 3G-SDI                                                                                                                    |
| GENERAL                              |                                                                                                                                                            |
| Remote Control                       | RS-232                                                                                                                                                     |
| Power Requirements                   | 100–250 V / 47–63 Hz auto-switch                                                                                                                           |
| Mounting Standard                    | VESA (100 X 100 mm)                                                                                                                                        |
| Dimensions (W $\times$ H $\times$ D) | 583 x 403 x 105 mm (22.95" x 15.87" x 4.13")                                                                                                               |
| Safety / EMC                         | IEC60601-1, UL60601-1, CSA-C22.2 nr<br>IP21 / Front face: IPX1                                                                                             |
| Weight                               | 8.5 kg (18.7 lbs) (Monitor only)                                                                                                                           |
| OSD Languages                        | English, French, German, Spanish, Italian                                                                                                                  |
| Recommended Modalities               | Surgery, US,CR, MR, CT, NM, X-ray, Endoscopy                                                                                                               |