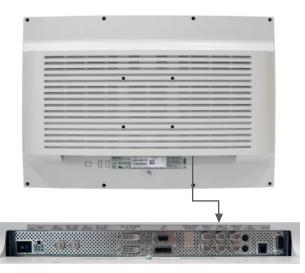

- 24" Full HD 2.3MP Resolution (1920 imes 1200)
- Brightness of 450 cd/m<sup>2</sup>
- Contrast 1000:1
- UL60601-1, EN60601-1-2, CE and FCC
- IPX1

| LCD Panel                            | 24.1" TFT AM LCD Panel / CCFL backlight                                                                                                                    |
|--------------------------------------|------------------------------------------------------------------------------------------------------------------------------------------------------------|
| Resolution                           | 2.3MP (1920 x 1200)                                                                                                                                        |
| Pixel Pitch                          | 0.270 mm                                                                                                                                                   |
| Luminance                            | 450 cd/m <sup>2</sup>                                                                                                                                      |
| Aspect Ratio                         | 16:10                                                                                                                                                      |
| Contrast Ratio                       | 1000:1                                                                                                                                                     |
| Viewing Angle (H/V)                  | 178° H / 178° V                                                                                                                                            |
| INPUT/OUTPUT                         |                                                                                                                                                            |
| Video Inputs                         | 2xDVI-I Single link (Digital & Analog – HDMI video<br>support with HDCP), Component Video RGBS / YPbPr,<br>S-video, Composite Video, Sync-on-green, 3G-SDI |
| Video Outputs                        | DVI-D, S-video, Composite Video, 3G-SDI                                                                                                                    |
| GENERAL                              |                                                                                                                                                            |
| Remote Control                       | RS-232                                                                                                                                                     |
| Power Requirements                   | 100–250 V / 47–63 Hz auto-switch                                                                                                                           |
| Mounting Standard                    | VESA (100 X 100 mm)                                                                                                                                        |
| Dimensions (W $\times$ H $\times$ D) | 583 x 403 x 105 mm (22.95" x 15.87" x 4.13")                                                                                                               |
| Safety / EMC                         | IEC60601-1, UL60601-1, CSA-C22.2 nr<br>IP21 / Front face: IPX1                                                                                             |
| Weight                               | 8.5 kg (18.7 lbs) (Monitor only)                                                                                                                           |
| OSD Languages                        | English, French, German, Spanish, Italian                                                                                                                  |
| Recommended Modalities               | Surgery, US,CR, MR, CT, NM, X-ray, Endoscopy                                                                                                               |