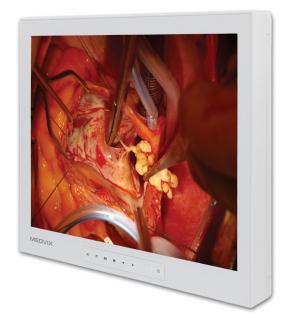

## MEDVIX<sup>™</sup>- AMVX1908HD

Bright and colorful display that fits budget needs.

The Medvix AMVX 1908HD surgical LCD is a medical grade surgical display that includes all the necessary technology including a variety of video inputs for all your image display requirements. The AMVX 1908HD display features a front sealed active matrix TFT-LCD display for easy cleaning using disinfecting solutions to maintain a sterile environment. The AMVX 1908HD is also a perfect match and design for surgical and endoscopic applications.

- 19 inch, IPS-Pro, High Bright Surgical Display
- Contrast 900:1
- Brightness 330 cd/m<sup>2</sup>
- Resolution 1280  $\times$  1024
- IPX5

| PICTURE PERFORMANCE                  |                                                                                                                                                       |
|--------------------------------------|-------------------------------------------------------------------------------------------------------------------------------------------------------|
| LCD Panel                            | 19" TFT AM LCD / IPS-PRO technology / LED backlight                                                                                                   |
| Resolution                           | 1.3 MP (1280 x 1024)                                                                                                                                  |
| Pixel Pitch                          | 0.294 mm                                                                                                                                              |
| Luminance                            | 330 cd/m <sup>2</sup>                                                                                                                                 |
| Aspect Ratio                         | 5:4                                                                                                                                                   |
| Contrast Ratio                       | 900:1                                                                                                                                                 |
| Viewing Angle (H/V)                  | 178° H / 178° V                                                                                                                                       |
| INPUT/OUTPUT                         |                                                                                                                                                       |
| Video Inputs                         | VGA Analog, DVI-D Single link (Digital – HDMI video support with HDCP), Component Video RGBS / YPbPr, S-video, Composite Video, Sync-on-green, 3G-SDI |
| Video Outputs                        | DVI-D, S-video, Composite Video, 3G-SDI                                                                                                               |
| GENERAL                              |                                                                                                                                                       |
| Remote Control                       | RS-232                                                                                                                                                |
| Power Requirements                   | 100–250 V / 47–63 Hz auto-switch                                                                                                                      |
| Mounting Standard                    | VESA (100 x 100 mm)                                                                                                                                   |
| Dimensions (W $\times$ H $\times$ D) | 425 x 375 x 97 mm (16.7" x 14.8" x 3.8")                                                                                                              |
| Safety / EMC                         | IEC60601-1, UL60601-1, CSA-C22.2 nr<br>IP21 / Front face: IPX5                                                                                        |
| Weight                               | 7.8 kg (17.2 lbs) (Monitor only)                                                                                                                      |
| OSD Languages                        | English, French, German, Spanish, Italian                                                                                                             |
| Recommended Modalities               | Endoscopy, US, X-ray, CR, Surgery, MR, CT, NM                                                                                                         |