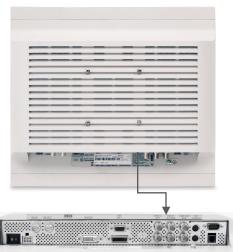

- 19 inch, IPS-Pro, High Bright Surgical Display
- Contrast 900:1
- Brightness 330 cd/m<sup>2</sup>
- Resolution 1280  $\times$  1024
- IPX5

| PICTURE PERFORMANCE                  |                                                                                                                                                       |
|--------------------------------------|-------------------------------------------------------------------------------------------------------------------------------------------------------|
| LCD Panel                            | 19" TFT AM LCD / IPS-PRO technology / LED backlight                                                                                                   |
| Resolution                           | 1.3 MP (1280 x 1024)                                                                                                                                  |
| Pixel Pitch                          | 0.294 mm                                                                                                                                              |
| Luminance                            | 330 cd/m <sup>2</sup>                                                                                                                                 |
| Aspect Ratio                         | 5:4                                                                                                                                                   |
| Contrast Ratio                       | 900:1                                                                                                                                                 |
| Viewing Angle (H/V)                  | 178° H / 178° V                                                                                                                                       |
| INPUT/OUTPUT                         |                                                                                                                                                       |
| Video Inputs                         | VGA Analog, DVI-D Single link (Digital – HDMI video support with HDCP), Component Video RGBS / YPbPr, S-video, Composite Video, Sync-on-green, 3G-SDI |
| Video Outputs                        | DVI-D, S-video, Composite Video, 3G-SDI                                                                                                               |
| GENERAL                              |                                                                                                                                                       |
| Remote Control                       | RS-232                                                                                                                                                |
| Power Requirements                   | 100–250 V / 47–63 Hz auto-switch                                                                                                                      |
| Mounting Standard                    | VESA (100 x 100 mm)                                                                                                                                   |
| Dimensions (W $\times$ H $\times$ D) | 425 x 375 x 97 mm (16.7" x 14.8" x 3.8")                                                                                                              |
| Safety / EMC                         | IEC60601-1, UL60601-1, CSA-C22.2 nr<br>IP21 / Front face: IPX5                                                                                        |
| Weight                               | 7.8 kg (17.2 lbs) (Monitor only)                                                                                                                      |
| OSD Languages                        | English, French, German, Spanish, Italian                                                                                                             |
| Recommended Modalities               | Endoscopy, US, X-ray, CR, Surgery, MR, CT, NM                                                                                                         |