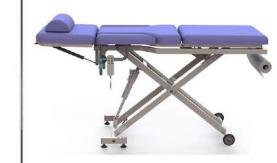

ALAVENTI 02 Physiotherapy table

#### Electrical bobath table ALAVENTI 02

ALAVENTI 01 is a special product that functionally meets the needs of patients and physiotherapists at a high level.
ALAVENTI 01 can be used safely in hospitals, physical therapy and rehabilitation centers, many different sports fields, workplaces, elderly care homes and other health institutions. ALAVENTI 01 provides a high level of patient comfort during long and tiring sessions with its 70 mm high 32 DNS HR foam top upholstery. (HR sponge: it is more comfortable than conventional sponges since the pressing and shrinkage resistance values are close to each other)

ALAVENTI 02 Electric Physiotherapy table makes its height movement with a linear actuator that provide 6000 N/m3 power working with the help of electric hand control. ALAVENTI 02 makes the back movement with the help of manual control, -45 +70° with gas spring. A gas piston producing 500 N/m3 of power enables it to make the fowler and semi-fowler positions. Special arm supports that can move horizantally and vertically provide comfort in performing shoulder, arm and trapeze exercises. Its strong steel construction meets security needs at the highest level, It has worked successfully in the tests carried out using a weight of 330 Kg on the full surface. ALAVENTI 02 subframe made of strong steel provides high stability and safety. Also its mobile structure facilitates an ease use. It is a functional and practical product.

- Strong and durable structure made of steel profile
- Mobile four antistatic wheels, two of them with brakes
- Height movement 450-850 mm with a linear actuator providing 6000 N/ m3 power.
- With a gas spring providing 500 N/ m3 power back rest movement 0-70 0
- 70mm high 32 DNS HR foam top surface mattress.
- The lying surface is washable, wipeable, anti-bacterial, liquid-proof, breathable, artificial leather. Weight: 250/300 gr/m2
- Accessory options can be integrated into ALAVENTI 02. (Towel Holder, Ergonomic Pillow)
- Clean and smooth appearance and easy to clean surfaces with electrostatic powder paint.