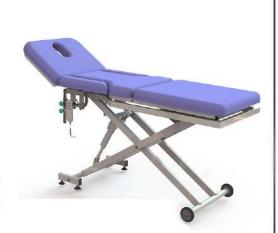

ALAVENTI 02 Physiotherapy table

#### Electrical bobath table ALAVENTI 02

ALAVENTI 01 is a special product that functionally meets the needs of patients and physiotherapists at a high level.
ALAVENTI 01 can be used safely in hospitals, physical therapy and rehabilitation centers, many different sports fields, workplaces, elderly care homes and other health institutions. ALAVENTI 01 provides a high level of patient comfort during long and tiring sessions with its 70 mm high 32 DNS HR foam top upholstery. (HR sponge: it is more comfortable than conventional sponges since the pressing and shrinkage resistance values are close to each other)

ALAVENTI 02 Electric Physiotherapy table makes its height movement with a linear actuator that provide 6000 N/m3 power working with the help of electric hand control. ALAVENTI 02 makes the back movement with the help of manual control, -45 +70° with gas spring. A gas piston producing 500 N/m3 of power enables it to make the fowler and semi-fowler positions. Special arm supports that can move horizantally and vertically provide comfort in performing shoulder, arm and trapeze exercises. Its strong steel construction meets security needs at the highest level, It has worked successfully in the tests carried out using a weight of 330 Kg on the full surface. ALAVENTI 02 subframe made of strong steel provides high stability and safety. Also its mobile structure facilitates an ease use. It is a functional and practical product.

- Strong and durable structure made of steel profile
- Mobile four antistatic wheels, two of them with brakes
- Height movement 450-850 mm with a linear actuator providing 6000 N/ m3 power.
- With a gas spring providing 500 N/ m3 power back rest movement 0-70 0
- 70mm high 32 DNS HR foam top surface mattress.
- The lying surface is washable, wipeable, anti-bacterial, liquid-proof, breathable, artificial leather. Weight: 250/300 gr/m2
- Accessory options can be integrated into ALAVENTI 02. (Towel Holder, Ergonomic Pillow)
- Clean and smooth appearance and easy to clean surfaces with electrostatic powder paint.