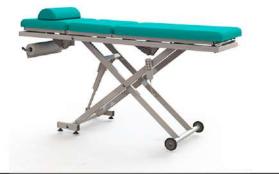

# ALATURCA DESIGN

WIND 03 Physiotherapy table

#### Electrical FTR BOBATH WIND 03.

WIND 03 is a special product that functionally meets the needs of patients and physiotherapists at a high level.

WIND 03 can be used safely in hospitals, physical therapy and rehabilitation centers, many different sports fields, workplaces, elderly care homes and other health institutions. WIND 03 provides a high level of patient comfort during long and tiring sessions with its 70 mm high 32 DNS HR foam top upholstery. (HR sponge: it is more comfortable than conventional sponges since the pressing and shrinkage resistance values are close to each other)

WIND 03 Electric physiotherapy table makes the height movement with a linear actuator that providing 6000 n/m3 power working through electric hand control.

With the help of WIND 03 electronic control, 70° back movements are made by electric motor. It provides fowler and semi-fowler positions with a linear actuator providing 6000 N/m3 power.

WIND 03 makes 45° middle part movement with electric actuator. It functionally enables ventral-dorsal exercises and interventions. The actuator, which produces 6000 N/m3 of power, is comfortably controlled by hand control.

Its strong steel construction meets security needs at the highest level. It has worked successfully in the tests carried out using a weight of 295 Kg on the whole surface.

WIND 03 subframe made of strong steel frame provides high stability and safety. Also its mobile structure facilitates an ease use. Our table WIND 03 functional and practical product.

- Strong and durable structure made of steel profile
- Semi-mobile mobility four antistatic wheels, two of them with brakes
- Height movement 450-850 mm with a linear actuator providing 6000 N/m3 power
- Backrest movement 0-70° with a linear actuator providing 6000 N/m3 power
- Middle section (ventrtal/dorsal) movement with a linear actuator providing 6000 N/m3 power 0-45°
- 70mm high 32 DNS HR foam top lying surface
- Lying surface is washable, wipeable, anti-basterial, liquid proof, breathable, artificial leather. Weight: 250/300 gr/m2
- Accessory options can be integrated into WIND 03. (Towel Holder, ergonomic pillow)
- Clean and smooth appearance and easy to clean surface which is electrostatic powder painted