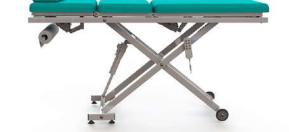

ALAVENTI 02 Physiotherapy table

#### Electrical bobath table ALAVENTI 02

ALAVENTI 01 is a special product that functionally meets the needs of patients and physiotherapists at a high level.
ALAVENTI 01 can be used safely in hospitals, physical therapy and rehabilitation centers, many different sports fields, workplaces, elderly care homes and other health institutions. ALAVENTI 01 provides a high level of patient comfort during long and tiring sessions with its 70 mm high 32 DNS HR foam top upholstery. (HR sponge: it is more comfortable than conventional sponges since the pressing and shrinkage resistance values are close to each other)

ALAVENTI 02 Electric Physiotherapy table makes its height movement with a linear actuator that provide 6000 N/m3 power working with the help of electric hand control. ALAVENTI 02 makes the back movement with the help of manual control, -45 +70° with gas spring. A gas piston producing 500 N/m3 of power enables it to make the fowler and semi-fowler positions. Special arm supports that can move horizantally and vertically provide comfort in performing shoulder, arm and trapeze exercises. Its strong steel construction meets security needs at the highest level, It has worked successfully in the tests carried out using a weight of 330 Kg on the full surface. ALAVENTI 02 subframe made of strong steel provides high stability and safety. Also its mobile structure facilitates an ease use. It is a functional and practical product.

- Strong and durable structure made of steel profile
- Mobile four antistatic wheels, two of them with brakes
- Height movement 450-850 mm with a linear actuator providing 6000 N/ m3 power.
- With a gas spring providing 500 N/ m3 power back rest movement 0-70 0
- 70mm high 32 DNS HR foam top surface mattress.
- The lying surface is washable, wipeable, anti-bacterial, liquid-proof, breathable, artificial leather. Weight: 250/300 gr/m2
- Accessory options can be integrated into ALAVENTI 02. (Towel Holder, Ergonomic Pillow)
- Clean and smooth appearance and easy to clean surfaces with electrostatic powder paint.