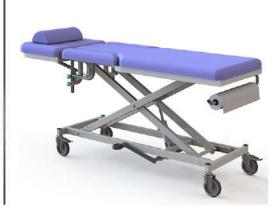

# ALATURCA DESIGN

ALAVENTI 02H Physiotherapy table

### Description

Mechanical bobath table ALAVENTI 02H.

ALAVENTI 02H is a special product that functionally meets the needs of patients and physiotherapists at a high level.

ALAVENTI 02H can be used safely in hospitals, physical therapy and rehabilitation centers, many different sports fields, workplaces, elderly care homes and other health institutions. ALAVENTI 01 provides a high level of patient comfort during long and tiring sessions with its 70 mm high 32 DNS HR foam top upholstery. (HR sponge: it is more comfortable than conventional sponges since the pressing and shrinkage resistance values are close to each other)

ALAVENTI 02H Mechanic physiotherapy table makes its height adjustment with a hydraulic piston that provide 6000 N/m3 power working with the help of manual control by pressing the foot pedals. ALAVENTI 02H makes the back adjustment with the help of manual control, -45 +70 with gas spring. Gas piston providing 500 N/m3 of power enables it to make the fowler and semi-fowler positions. Special arm rest that can move horizontally and vertically provide comfort in performing shoulder, arm and trapeze exercises. Its strong steel construction meets security needs at the highest level. It has worked successfully in the tests carried out using a weight of 330 Kg on the whole surface. ALAVENTI 02H subframe made of strong steel provides high stability and safety. Its mobile structure facilitates an ease use. Our table ALAVENTI 02H functional and practical product.

- Strong and durable structure made of steel profile
- Semi-mobile mobility four antistatic wheels, two of them with brakes
- One hydraulic system providing 6000 N/m3 power, high movemement 450-850 mm
- With gas spring providing 500 N/m3 power 0-70°
- 70mm high 32 DNS HR foam top lying surface
- Lying surface is washable, wipeable, anti-basterial, liquid proof, breathable, artificial leather. Weight: 250/300 gr/m2
- Accessory options can be integrated into ALAVENTI 02H. (Towel Holder, ergonomic pillow)
- Clean and smooth appearance and easy to clean surface which is electrostatic powder painted