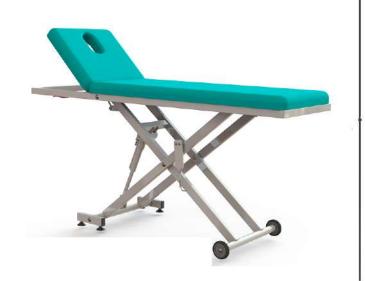

ALAVENTI 02 Physiotherapy table

#### Electrical bobath table ALAVENTI 02

ALAVENTI 01 is a special product that functionally meets the needs of patients and physiotherapists at a high level.
ALAVENTI 01 can be used safely in hospitals, physical therapy and rehabilitation centers, many different sports fields, workplaces, elderly care homes and other health institutions. ALAVENTI 01 provides a high level of patient comfort during long and tiring sessions with its 70 mm high 32 DNS HR foam top upholstery. (HR sponge: it is more comfortable than conventional sponges since the pressing and shrinkage resistance values are close to each other)

ALAVENTI 02 Electric Physiotherapy table makes its height movement with a linear actuator that provide 6000 N/m3 power working with the help of electric hand control. ALAVENTI 02 makes the back movement with the help of manual control, -45 +70° with gas spring. A gas piston producing 500 N/m3 of power enables it to make the fowler and semi-fowler positions. Special arm supports that can move horizantally and vertically provide comfort in performing shoulder, arm and trapeze exercises. Its strong steel construction meets security needs at the highest level, It has worked successfully in the tests carried out using a weight of 330 Kg on the full surface. ALAVENTI 02 subframe made of strong steel provides high stability and safety. Also its mobile structure facilitates an ease use. It is a functional and practical product.

- Strong and durable structure made of steel profile
- Mobile four antistatic wheels, two of them with brakes
- Height movement 450-850 mm with a linear actuator providing 6000 N/ m3 power.
- With a gas spring providing 500 N/ m3 power back rest movement 0-70 0
- 70mm high 32 DNS HR foam top surface mattress.
- The lying surface is washable, wipeable, anti-bacterial, liquid-proof, breathable, artificial leather. Weight: 250/300 gr/m2
- Accessory options can be integrated into ALAVENTI 02. (Towel Holder, Ergonomic Pillow)
- Clean and smooth appearance and easy to clean surfaces with electrostatic powder paint.