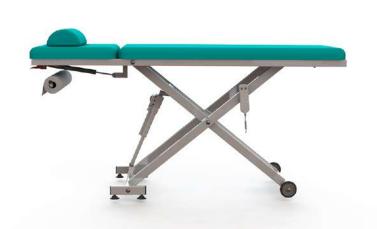

ALAVENTI 02 Physiotherapy table

#### Electrical bobath table ALAVENTI 02

ALAVENTI 01 is a special product that functionally meets the needs of patients and physiotherapists at a high level.
ALAVENTI 01 can be used safely in hospitals, physical therapy and rehabilitation centers, many different sports fields, workplaces, elderly care homes and other health institutions. ALAVENTI 01 provides a high level of patient comfort during long and tiring sessions with its 70 mm high 32 DNS HR foam top upholstery. (HR sponge: it is more comfortable than conventional sponges since the pressing and shrinkage resistance values are close to each other)

ALAVENTI 02 Electric Physiotherapy table makes its height movement with a linear actuator that provide 6000 N/m3 power working with the help of electric hand control. ALAVENTI 02 makes the back movement with the help of manual control, -45 +70° with gas spring. A gas piston producing 500 N/m3 of power enables it to make the fowler and semi-fowler positions. Special arm supports that can move horizantally and vertically provide comfort in performing shoulder, arm and trapeze exercises. Its strong steel construction meets security needs at the highest level, It has worked successfully in the tests carried out using a weight of 330 Kg on the full surface. ALAVENTI 02 subframe made of strong steel provides high stability and safety. Also its mobile structure facilitates an ease use. It is a functional and practical product.

- Strong and durable structure made of steel profile
- Mobile four antistatic wheels, two of them with brakes
- Height movement 450-850 mm with a linear actuator providing 6000 N/ m3 power.
- With a gas spring providing 500 N/ m3 power back rest movement 0-70 0
- 70mm high 32 DNS HR foam top surface mattress.
- The lying surface is washable, wipeable, anti-bacterial, liquid-proof, breathable, artificial leather. Weight: 250/300 gr/m2
- Accessory options can be integrated into ALAVENTI 02. (Towel Holder, Ergonomic Pillow)
- Clean and smooth appearance and easy to clean surfaces with electrostatic powder paint.