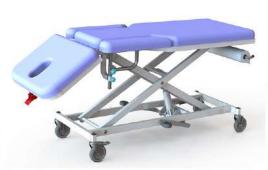

ALAVENTI 02 Physiotherapy table

#### Electrical bobath table ALAVENTI 02

ALAVENTI 01 is a special product that functionally meets the needs of patients and physiotherapists at a high level.
ALAVENTI 01 can be used safely in hospitals, physical therapy and rehabilitation centers, many different sports fields, workplaces, elderly care homes and other health institutions. ALAVENTI 01 provides a high level of patient comfort during long and tiring sessions with its 70 mm high 32 DNS HR foam top upholstery. (HR sponge: it is more comfortable than conventional sponges since the pressing and shrinkage resistance values are close to each other)

ALAVENTI 02 Electric Physiotherapy table makes its height movement with a linear actuator that provide 6000 N/m3 power working with the help of electric hand control. ALAVENTI 02 makes the back movement with the help of manual control, -45 +70° with gas spring. A gas piston producing 500 N/m3 of power enables it to make the fowler and semi-fowler positions. Special arm supports that can move horizantally and vertically provide comfort in performing shoulder, arm and trapeze exercises. Its strong steel construction meets security needs at the highest level, It has worked successfully in the tests carried out using a weight of 330 Kg on the full surface. ALAVENTI 02 subframe made of strong steel provides high stability and safety. Also its mobile structure facilitates an ease use. It is a functional and practical product.

- Strong and durable structure made of steel profile
- Mobile four antistatic wheels, two of them with brakes
- Height movement 450-850 mm with a linear actuator providing 6000 N/ m3 power.
- With a gas spring providing 500 N/ m3 power back rest movement 0-70 0
- 70mm high 32 DNS HR foam top surface mattress.
- The lying surface is washable, wipeable, anti-bacterial, liquid-proof, breathable, artificial leather. Weight: 250/300 gr/m2
- Accessory options can be integrated into ALAVENTI 02. (Towel Holder, Ergonomic Pillow)
- Clean and smooth appearance and easy to clean surfaces with electrostatic powder paint.