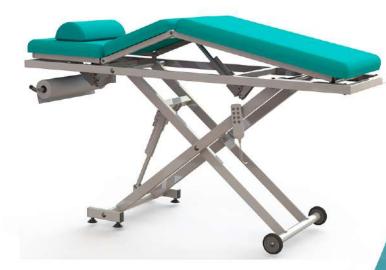

# ALATURCA DESIGN

ALAVENTI 02H Physiotherapy table

### Description

Mechanical bobath table ALAVENTI 02H.

ALAVENTI 02H is a special product that functionally meets the needs of patients and physiotherapists at a high level.

ALAVENTI 02H can be used safely in hospitals, physical therapy and rehabilitation centers, many different sports fields, workplaces, elderly care homes and other health institutions. ALAVENTI 01 provides a high level of patient comfort during long and tiring sessions with its 70 mm high 32 DNS HR foam top upholstery. (HR sponge: it is more comfortable than conventional sponges since the pressing and shrinkage resistance values are close to each other)

ALAVENTI 02H Mechanic physiotherapy table makes its height adjustment with a hydraulic piston that provide 6000 N/m3 power working with the help of manual control by pressing the foot pedals. ALAVENTI 02H makes the back adjustment with the help of manual control, -45 +70 with gas spring. Gas piston providing 500 N/m3 of power enables it to make the fowler and semi-fowler positions. Special arm rest that can move horizontally and vertically provide comfort in performing shoulder, arm and trapeze exercises. Its strong steel construction meets security needs at the highest level. It has worked successfully in the tests carried out using a weight of 330 Kg on the whole surface. ALAVENTI 02H subframe made of strong steel provides high stability and safety. Its mobile structure facilitates an ease use. Our table ALAVENTI 02H functional and practical product.

- Strong and durable structure made of steel profile
- Semi-mobile mobility four antistatic wheels, two of them with brakes
- One hydraulic system providing 6000 N/m3 power, high movemement 450-850 mm
- With gas spring providing 500 N/m3 power 0-70°
- 70mm high 32 DNS HR foam top lying surface
- Lying surface is washable, wipeable, anti-basterial, liquid proof, breathable, artificial leather. Weight: 250/300 gr/m2
- Accessory options can be integrated into ALAVENTI 02H. (Towel Holder, ergonomic pillow)
- Clean and smooth appearance and easy to clean surface which is electrostatic powder painted