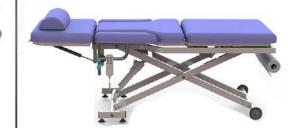

# ALATURCA DESIGN

ALAVENTI 02H Physiotherapy table

### Description

Mechanical bobath table ALAVENTI 02H.

ALAVENTI 02H is a special product that functionally meets the needs of patients and physiotherapists at a high level.

ALAVENTI 02H can be used safely in hospitals, physical therapy and rehabilitation centers, many different sports fields, workplaces, elderly care homes and other health institutions. ALAVENTI 01 provides a high level of patient comfort during long and tiring sessions with its 70 mm high 32 DNS HR foam top upholstery. (HR sponge: it is more comfortable than conventional sponges since the pressing and shrinkage resistance values are close to each other)

ALAVENTI 02H Mechanic physiotherapy table makes its height adjustment with a hydraulic piston that provide 6000 N/m3 power working with the help of manual control by pressing the foot pedals. ALAVENTI 02H makes the back adjustment with the help of manual control, -45 +70 with gas spring. Gas piston providing 500 N/m3 of power enables it to make the fowler and semi-fowler positions. Special arm rest that can move horizontally and vertically provide comfort in performing shoulder, arm and trapeze exercises. Its strong steel construction meets security needs at the highest level. It has worked successfully in the tests carried out using a weight of 330 Kg on the whole surface. ALAVENTI 02H subframe made of strong steel provides high stability and safety. Its mobile structure facilitates an ease use. Our table ALAVENTI 02H functional and practical product.

- Strong and durable structure made of steel profile
- Semi-mobile mobility four antistatic wheels, two of them with brakes
- One hydraulic system providing 6000 N/m3 power, high movemement 450-850 mm
- With gas spring providing 500 N/m3 power 0-70°
- 70mm high 32 DNS HR foam top lying surface
- Lying surface is washable, wipeable, anti-basterial, liquid proof, breathable, artificial leather. Weight: 250/300 gr/m2
- Accessory options can be integrated into ALAVENTI 02H. (Towel Holder, ergonomic pillow)
- Clean and smooth appearance and easy to clean surface which is electrostatic powder painted