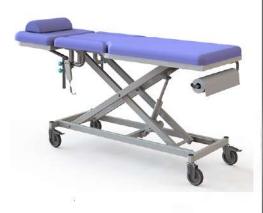

ALAVENTI 02 Physiotherapy table

#### Description

#### Electrical bobath table ALAVENTI 02

ALAVENTI 01 is a special product that functionally meets the needs of patients and physiotherapists at a high level.
ALAVENTI 01 can be used safely in hospitals, physical therapy and rehabilitation centers, many different sports fields, workplaces, elderly care homes and other health institutions. ALAVENTI 01 provides a high level of patient comfort during long and tiring sessions with its 70 mm high 32 DNS HR foam top upholstery. (HR sponge: it is more comfortable than conventional sponges since the pressing and shrinkage resistance values are close to each other)

ALAVENTI 02 Electric Physiotherapy table makes its height movement with a linear actuator that provide 6000 N/m3 power working with the help of electric hand control. ALAVENTI 02 makes the back movement with the help of manual control, -45 +70° with gas spring. A gas piston producing 500 N/m3 of power enables it to make the fowler and semi-fowler positions. Special arm supports that can move horizantally and vertically provide comfort in performing shoulder, arm and trapeze exercises. Its strong steel construction meets security needs at the highest level, It has worked successfully in the tests carried out using a weight of 330 Kg on the full surface. ALAVENTI 02 subframe made of strong steel provides high stability and safety. Also its mobile structure facilitates an ease use. It is a functional and practical product.

- Strong and durable structure made of steel profile
- Mobile four antistatic wheels, two of them with brakes
- Height movement 450-850 mm with a linear actuator providing 6000 N/ m3 power.
- With a gas spring providing 500 N/ m3 power back rest movement 0-70 0
- 70mm high 32 DNS HR foam top surface mattress.
- The lying surface is washable, wipeable, anti-bacterial, liquid-proof, breathable, artificial leather. Weight: 250/300 gr/m2
- Accessory options can be integrated into ALAVENTI 02. (Towel Holder, Ergonomic Pillow)
- Clean and smooth appearance and easy to clean surfaces with electrostatic powder paint.