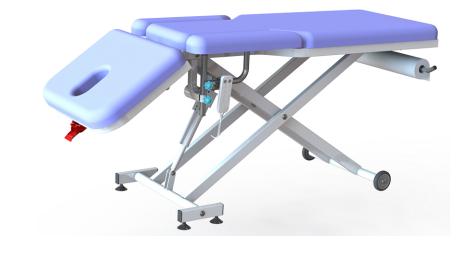

# ALATURCA DESIGN

ALAVENTI 02H Physiotherapy table

### Description

Mechanical bobath table ALAVENTI 02H.

ALAVENTI 02H is a special product that functionally meets the needs of patients and physiotherapists at a high level.

ALAVENTI 02H can be used safely in hospitals, physical therapy and rehabilitation centers, many different sports fields, workplaces, elderly care homes and other health institutions. ALAVENTI 01 provides a high level of patient comfort during long and tiring sessions with its 70 mm high 32 DNS HR foam top upholstery. (HR sponge: it is more comfortable than conventional sponges since the pressing and shrinkage resistance values are close to each other)

ALAVENTI 02H Mechanic physiotherapy table makes its height adjustment with a hydraulic piston that provide 6000 N/m3 power working with the help of manual control by pressing the foot pedals. ALAVENTI 02H makes the back adjustment with the help of manual control, -45 +70 with gas spring. Gas piston providing 500 N/m3 of power enables it to make the fowler and semi-fowler positions. Special arm rest that can move horizontally and vertically provide comfort in performing shoulder, arm and trapeze exercises. Its strong steel construction meets security needs at the highest level. It has worked successfully in the tests carried out using a weight of 330 Kg on the whole surface. ALAVENTI 02H subframe made of strong steel provides high stability and safety. Its mobile structure facilitates an ease use. Our table ALAVENTI 02H functional and practical product.

- Strong and durable structure made of steel profile
- Semi-mobile mobility four antistatic wheels, two of them with brakes
- One hydraulic system providing 6000 N/m3 power, high movemement 450-850 mm
- With gas spring providing 500 N/m3 power 0-70°
- 70mm high 32 DNS HR foam top lying surface
- Lying surface is washable, wipeable, anti-basterial, liquid proof, breathable, artificial leather. Weight: 250/300 gr/m2
- Accessory options can be integrated into ALAVENTI 02H. (Towel Holder, ergonomic pillow)
- Clean and smooth appearance and easy to clean surface which is electrostatic powder painted