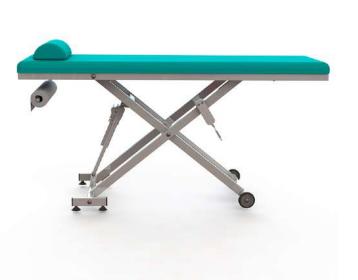

ALAVENTI 02 Physiotherapy table

#### Electrical bobath table ALAVENTI 02

ALAVENTI 01 is a special product that functionally meets the needs of patients and physiotherapists at a high level.
ALAVENTI 01 can be used safely in hospitals, physical therapy and rehabilitation centers, many different sports fields, workplaces, elderly care homes and other health institutions. ALAVENTI 01 provides a high level of patient comfort during long and tiring sessions with its 70 mm high 32 DNS HR foam top upholstery. (HR sponge: it is more comfortable than conventional sponges since the pressing and shrinkage resistance values are close to each other)

ALAVENTI 02 Electric Physiotherapy table makes its height movement with a linear actuator that provide 6000 N/m3 power working with the help of electric hand control. ALAVENTI 02 makes the back movement with the help of manual control, -45 +70° with gas spring. A gas piston producing 500 N/m3 of power enables it to make the fowler and semi-fowler positions. Special arm supports that can move horizantally and vertically provide comfort in performing shoulder, arm and trapeze exercises. Its strong steel construction meets security needs at the highest level, It has worked successfully in the tests carried out using a weight of 330 Kg on the full surface. ALAVENTI 02 subframe made of strong steel provides high stability and safety. Also its mobile structure facilitates an ease use. It is a functional and practical product.

- Strong and durable structure made of steel profile
- Mobile four antistatic wheels, two of them with brakes
- Height movement 450-850 mm with a linear actuator providing 6000 N/ m3 power.
- With a gas spring providing 500 N/ m3 power back rest movement 0-70 0
- 70mm high 32 DNS HR foam top surface mattress.
- The lying surface is washable, wipeable, anti-bacterial, liquid-proof, breathable, artificial leather. Weight: 250/300 gr/m2
- Accessory options can be integrated into ALAVENTI 02. (Towel Holder, Ergonomic Pillow)
- Clean and smooth appearance and easy to clean surfaces with electrostatic powder paint.