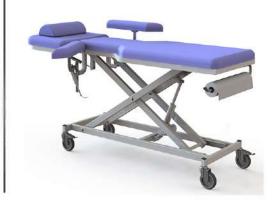

# ALATURCA DESIGN

WIND 02 Physiotherapy table

### Description

#### Electrical FTR BOBATH WIND 02.

WIND 02 is a special product that functionally meets the needs of patients and physiotherapists at a high level.

WIND 02 can be used safely in hospitals, physical therapy and rehabilitation centers, many different sports fields, workplaces, elderly care homes and other health institutions. WIND 02 provides a high level of patient comfort during long and tiring sessions with its 70 mm high 32 DNS HR foam top upholstery. (HR sponge: it is more comfortable than conventional sponges since the pressing and shrinkage resistance values are close to each other)

WIND 02 Electric physiotherapy table makes the height movement with a linear actuator that provide 6000 N/m3 power working through electric hand control.

WIND 02 With the help of mechanical control, 70° makes the back movement with gas spring. The gas spring providing 500 N/m3 power enables it to make the fowler and semi-fowler positions. Its strong steel construction meets security needs at the highest level. It has worked successfully in the tests carried out using a weight of 310 Kg on the whole surface.

WIND 02 It provides high stability and security thanks to its special foot structure. In addition, the semi-mobile structure makes it easy to use. It is a simple and practical product.

### • Strong and durable structure made of steel profile

- Semi-mobile mobility, two antistatic wheels with brake and two specially designed fixed feet
- Height movement 450-850 mm with a linear actuator providing 6000 n/m3 power
- 70 0 makes its back movement with a gas piston producing 500 N/m3 power.
- 70mm high 32 DNS HR foam top lying surface
- Lying surface is washable, wipeable, anti-basterial, liquid proof, breathable, artificial leather. Weight: 250/300 gr/m2
- Accessory options can be integrated into WIND 02. (Towel Holder, ergonomic pillow)
- Clean and smooth appearance and easy to clean surface which is electrostatic powder painted