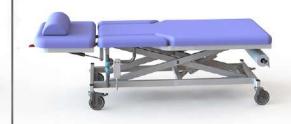

ALAVENTI 02 Physiotherapy table

#### Electrical bobath table ALAVENTI 02

ALAVENTI 01 is a special product that functionally meets the needs of patients and physiotherapists at a high level.
ALAVENTI 01 can be used safely in hospitals, physical therapy and rehabilitation centers, many different sports fields, workplaces, elderly care homes and other health institutions. ALAVENTI 01 provides a high level of patient comfort during long and tiring sessions with its 70 mm high 32 DNS HR foam top upholstery. (HR sponge: it is more comfortable than conventional sponges since the pressing and shrinkage resistance values are close to each other)

ALAVENTI 02 Electric Physiotherapy table makes its height movement with a linear actuator that provide 6000 N/m3 power working with the help of electric hand control. ALAVENTI 02 makes the back movement with the help of manual control, -45 +70° with gas spring. A gas piston producing 500 N/m3 of power enables it to make the fowler and semi-fowler positions. Special arm supports that can move horizantally and vertically provide comfort in performing shoulder, arm and trapeze exercises. Its strong steel construction meets security needs at the highest level, It has worked successfully in the tests carried out using a weight of 330 Kg on the full surface. ALAVENTI 02 subframe made of strong steel provides high stability and safety. Also its mobile structure facilitates an ease use. It is a functional and practical product.