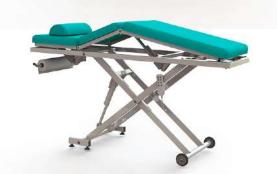

ALAVENTI 02 Physiotherapy table

#### Electrical bobath table ALAVENTI 02

ALAVENTI 01 is a special product that functionally meets the needs of patients and physiotherapists at a high level.
ALAVENTI 01 can be used safely in hospitals, physical therapy and rehabilitation centers, many different sports fields, workplaces, elderly care homes and other health institutions. ALAVENTI 01 provides a high level of patient comfort during long and tiring sessions with its 70 mm high 32 DNS HR foam top upholstery. (HR sponge: it is more comfortable than conventional sponges since the pressing and shrinkage resistance values are close to each other)

ALAVENTI 02 Electric Physiotherapy table makes its height movement with a linear actuator that provide 6000 N/m3 power working with the help of electric hand control. ALAVENTI 02 makes the back movement with the help of manual control, -45 +70° with gas spring. A gas piston producing 500 N/m3 of power enables it to make the fowler and semi-fowler positions. Special arm supports that can move horizantally and vertically provide comfort in performing shoulder, arm and trapeze exercises. Its strong steel construction meets security needs at the highest level, It has worked successfully in the tests carried out using a weight of 330 Kg on the full surface. ALAVENTI 02 subframe made of strong steel provides high stability and safety. Also its mobile structure facilitates an ease use. It is a functional and practical product.

- Strong and durable structure made of steel profile
- Mobile four antistatic wheels, two of them with brakes
- Height movement 450-850 mm with a linear actuator providing 6000 N/ m3 power.
- With a gas spring providing 500 N/ m3 power back rest movement 0-70 0
- 70mm high 32 DNS HR foam top surface mattress.
- The lying surface is washable, wipeable, anti-bacterial, liquid-proof, breathable, artificial leather. Weight: 250/300 gr/m2
- Accessory options can be integrated into ALAVENTI 02. (Towel Holder, Ergonomic Pillow)
- Clean and smooth appearance and easy to clean surfaces with electrostatic powder paint.