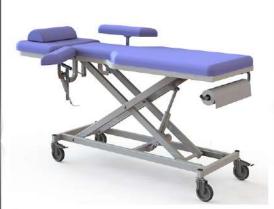

# ALATURCA DESIGN

ALAVENTI 02H Physiotherapy table

### Description

Mechanical bobath table ALAVENTI 02H.

ALAVENTI 02H is a special product that functionally meets the needs of patients and physiotherapists at a high level.

ALAVENTI 02H can be used safely in hospitals, physical therapy and rehabilitation centers, many different sports fields, workplaces, elderly care homes and other health institutions. ALAVENTI 01 provides a high level of patient comfort during long and tiring sessions with its 70 mm high 32 DNS HR foam top upholstery. (HR sponge: it is more comfortable than conventional sponges since the pressing and shrinkage resistance values are close to each other)

ALAVENTI 02H Mechanic physiotherapy table makes its height adjustment with a hydraulic piston that provide 6000 N/m3 power working with the help of manual control by pressing the foot pedals. ALAVENTI 02H makes the back adjustment with the help of manual control, -45 +70 with gas spring. Gas piston providing 500 N/m3 of power enables it to make the fowler and semi-fowler positions. Special arm rest that can move horizontally and vertically provide comfort in performing shoulder, arm and trapeze exercises. Its strong steel construction meets security needs at the highest level. It has worked successfully in the tests carried out using a weight of 330 Kg on the whole surface. ALAVENTI 02H subframe made of strong steel provides high stability and safety. Its mobile structure facilitates an ease use. Our table ALAVENTI 02H functional and practical product.

- Strong and durable structure made of steel profile
- Semi-mobile mobility four antistatic wheels, two of them with brakes
- One hydraulic system providing 6000 N/m3 power, high movemement 450-850 mm
- With gas spring providing 500 N/m3 power 0-70°
- 70mm high 32 DNS HR foam top lying surface
- Lying surface is washable, wipeable, anti-basterial, liquid proof, breathable, artificial leather. Weight: 250/300 gr/m2
- Accessory options can be integrated into ALAVENTI 02H. (Towel Holder, ergonomic pillow)
- Clean and smooth appearance and easy to clean surface which is electrostatic powder painted