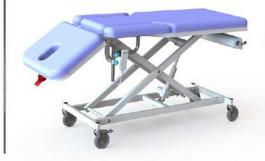

# LATURCA DESIGN

ALAVENTI 01 Physiotherapy table

### Description

Electrical bobath table ALAVENTI 01.

ALAVENTI 01 is a special product that functionally meets the needs of patients and physiotherapists at a high level.

ALAVENTI 01 can be used safely in hospitals, physical therapy and rehabilitation centers, many different sports fields, workplaces, elderly care homes and other health institutions. ALAVENTI 01 provides a high level of patient comfort during long and tiring sessions with its 70 mm high 32 DNS HR foam top upholstery. (HR sponge: it is more comfortable than conventional sponges since the pressing and shrinkage resistance values are close to each other)

ALAVENTI 01 electrical physiotherapy bed makes the height movement with a linear actuator that works with the help of an electric hand control and providing 6000n/m3 power. ALAVENTI 01 makes the back movement with the help of manual control, -45 +70 ° with gas spring which is providing 500 N/m3 of power enables it to make the fowler and semi-fowler positions. Special arm supports that can move horizantally and vertically provide comfort in performing shoulder, arm and trapeze exercises. Its strong steel construction meets security needs at the highest level. It has worked successfully in the tests carried out using a weight of 295 Kg on the whole surface. ALAVENTI 01 provides high stability and security thanks to its special foot structure. In addition, the semi-mobile structure makes it easy to use. It is a simple and practical product.

- Strong and durable structure made of steel profile
- Semi-mobile mobility, two antistatic wheels with brake and two specially designed fixed legs
- Height movement 450-850 mm with a linear actuator providing 6000 n/m3 power
- With a gas spring providing 500 n/m3 power, back movement 0-70 0
- 70 mm high 32 DNS HR foam top floor
- The sleeping surface is washablei wipeable, anti-bacterial, liquid-proof, breathable, artificial leather. Weight: 250/300 gr/m2
- Accessory options can be integrated into ALAVENTI 01. (towel holder, ergonomic pillow.)
- Clean and smooth appearance and easy-to-clean surfaces with electrostatic powder paint.