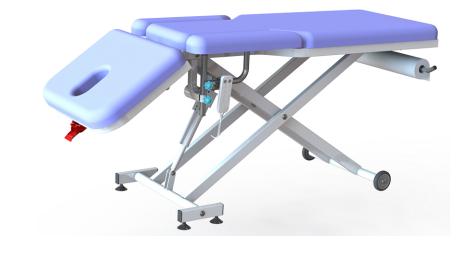

### Description

Electrical bobath table ALAVENTI 03.

ALAVENTI 03 is a special product that functionally meets the needs of patients and physiotherapists at a high level.

ALAVENTI 03can be used safely in hospitals, physical therapy and rehabilitation centers, many different sports fields, workplaces, elderly care homes and other health institutions. ALAVENTI 03 provides a high level of patient comfort during long and tiring sessions with its 70 mm high 32 DNS HR foam top upholstery. (HR sponge: it is more comfortable than conventional sponges since the pressing and shrinkage resistance values are close to each other)

ALAVENTI 03 Electric physiotherapy table makes the height movement with a linear actuator that provide 6000 N/m3 power working through electric hand control. ALAVENTI 03 Electric physiotherapy table makes the back movement with a linear actuator that provide 6000 N/m3 power working with the help of electric hand control. ALAVENTI 03 makes 45 middle part movements with electric actuator. It functionally enables ventral-dorsal exercises and interventions. The actuator, which provides 6000 n/m3 of power, is comfortably controlled with a hand control. Special horizontal and vertical movable arm supports provide convenience in shoulder, arm and trapeze exercise movements. Its strong steel construction meets security needs at the highest level. It has worked successfully in the tests carried out using a weight of 295 Kg on the whole surface. ALAVENTI 03 subframe made of strong steel frame provides high stability and safety. Also its mobile structure facilitates an ease use. Our table ALAVENTI 02H functional and practical product.

- Strong and durable structure made of steel profile
- Semi-mobile mobility four antistatic wheels, two of them with brakes
- Height movement 450-850 mm with a linear actuator providing 6000 n/m3 power
- Backrest movement 0-70° with a linear actuator providing 6000 N/m3 power
- Middle section movement with one linear actuator providing 6000 N/m3 power 0-40°
- 70mm high 32 DNS HR foam top lying surface
- Lying surface is washable, wipeable, anti-basterial, liquid proof, breathable, artificial leather. Weight: 250/300 gr/m2
- Accessory options can be integrated into ALAVENTI 03.
- Clean and smooth appearance and easy to clean surface which is electrostatic powder painted