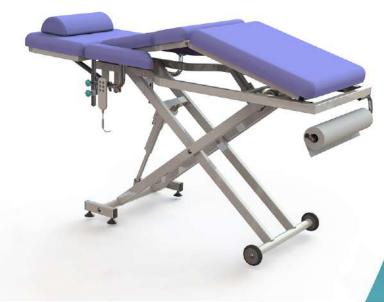

ALAVENTI 02 Physiotherapy table

#### Electrical bobath table ALAVENTI 02

ALAVENTI 01 is a special product that functionally meets the needs of patients and physiotherapists at a high level.
ALAVENTI 01 can be used safely in hospitals, physical therapy and rehabilitation centers, many different sports fields, workplaces, elderly care homes and other health institutions. ALAVENTI 01 provides a high level of patient comfort during long and tiring sessions with its 70 mm high 32 DNS HR foam top upholstery. (HR sponge: it is more comfortable than conventional sponges since the pressing and shrinkage resistance values are close to each other)

ALAVENTI 02 Electric Physiotherapy table makes its height movement with a linear actuator that provide 6000 N/m3 power working with the help of electric hand control. ALAVENTI 02 makes the back movement with the help of manual control, -45 +70° with gas spring. A gas piston producing 500 N/m3 of power enables it to make the fowler and semi-fowler positions. Special arm supports that can move horizantally and vertically provide comfort in performing shoulder, arm and trapeze exercises. Its strong steel construction meets security needs at the highest level, It has worked successfully in the tests carried out using a weight of 330 Kg on the full surface. ALAVENTI 02 subframe made of strong steel provides high stability and safety. Also its mobile structure facilitates an ease use. It is a functional and practical product.

- Strong and durable structure made of steel profile
- Mobile four antistatic wheels, two of them with brakes
- Height movement 450-850 mm with a linear actuator providing 6000 N/ m3 power.
- With a gas spring providing 500 N/ m3 power back rest movement 0-70 0
- 70mm high 32 DNS HR foam top surface mattress.
- The lying surface is washable, wipeable, anti-bacterial, liquid-proof, breathable, artificial leather. Weight: 250/300 gr/m2
- Accessory options can be integrated into ALAVENTI 02. (Towel Holder, Ergonomic Pillow)
- Clean and smooth appearance and easy to clean surfaces with electrostatic powder paint.