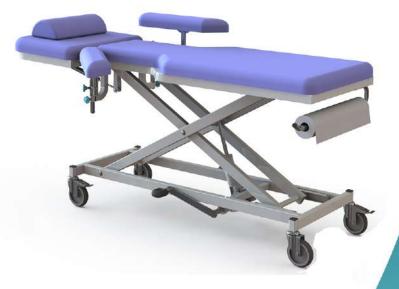

# ALATURCA DESIGN

ALAVENTI 02H Physiotherapy table

### Description

Mechanical bobath table ALAVENTI 02H.

ALAVENTI 02H is a special product that functionally meets the needs of patients and physiotherapists at a high level.

ALAVENTI 02H can be used safely in hospitals, physical therapy and rehabilitation centers, many different sports fields, workplaces, elderly care homes and other health institutions. ALAVENTI 01 provides a high level of patient comfort during long and tiring sessions with its 70 mm high 32 DNS HR foam top upholstery. (HR sponge: it is more comfortable than conventional sponges since the pressing and shrinkage resistance values are close to each other)

ALAVENTI 02H Mechanic physiotherapy table makes its height adjustment with a hydraulic piston that provide 6000 N/m3 power working with the help of manual control by pressing the foot pedals. ALAVENTI 02H makes the back adjustment with the help of manual control, -45 +70 with gas spring. Gas piston providing 500 N/m3 of power enables it to make the fowler and semi-fowler positions. Special arm rest that can move horizontally and vertically provide comfort in performing shoulder, arm and trapeze exercises. Its strong steel construction meets security needs at the highest level. It has worked successfully in the tests carried out using a weight of 330 Kg on the whole surface. ALAVENTI 02H subframe made of strong steel provides high stability and safety. Its mobile structure facilitates an ease use. Our table ALAVENTI 02H functional and practical product.

- Strong and durable structure made of steel profile
- Semi-mobile mobility four antistatic wheels, two of them with brakes
- One hydraulic system providing 6000 N/m3 power, high movemement 450-850 mm
- With gas spring providing 500 N/m3 power 0-70°
- 70mm high 32 DNS HR foam top lying surface
- Lying surface is washable, wipeable, anti-basterial, liquid proof, breathable, artificial leather. Weight: 250/300 gr/m2
- Accessory options can be integrated into ALAVENTI 02H. (Towel Holder, ergonomic pillow)
- Clean and smooth appearance and easy to clean surface which is electrostatic powder painted