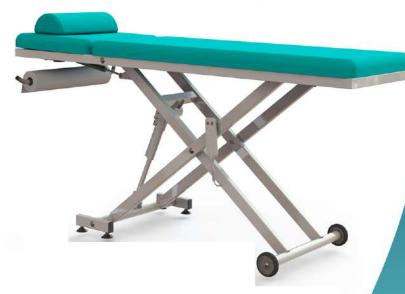

### Description

Mechanical bobath table ALAVENTI 02H.

ALAVENTI 02H is a special product that functionally meets the needs of patients and physiotherapists at a high level.

ALAVENTI 02H can be used safely in hospitals, physical therapy and rehabilitation centers, many different sports fields, workplaces, elderly care homes and other health institutions. ALAVENTI 01 provides a high level of patient comfort during long and tiring sessions with its 70 mm high 32 DNS HR foam top upholstery. (HR sponge: it is more comfortable than conventional sponges since the pressing and shrinkage resistance values are close to each other)

ALAVENTI 02H Mechanic physiotherapy table makes its height adjustment with a hydraulic piston that provide 6000 N/m3 power working with the help of manual control by pressing the foot pedals. ALAVENTI 02H makes the back adjustment with the help of manual control, -45 +70 with gas spring. Gas piston providing 500 N/m3 of power enables it to make the fowler and semi-fowler positions. Special arm rest that can move horizontally and vertically provide comfort in performing shoulder, arm and trapeze exercises. Its strong steel construction meets security needs at the highest level. It has worked successfully in the tests carried out using a weight of 330 Kg on the whole surface. ALAVENTI 02H subframe made of strong steel provides high stability and safety. Its mobile structure facilitates an ease use. Our table ALAVENTI 02H functional and practical product.