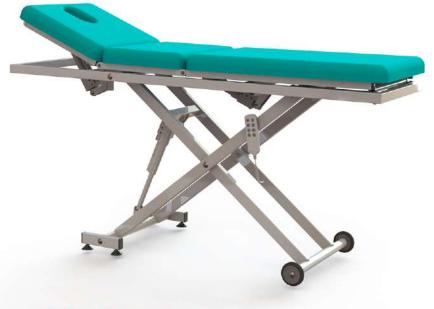

ALAVENTI 02 Electric Physiotherapy table makes its height movement with a linear actuator that provide 6000 N/m3 power working with the help of electric hand control. ALAVENTI 02 makes the back movement with the help of manual control, -45 +70° with gas spring. A gas piston producing 500 N/m3 of power enables it to make the fowler and semi-fowler positions. Special arm supports that can move horizantally and vertically provide comfort in performing shoulder, arm and trapeze exercises. Its strong steel construction meets security needs at the highest level, It has worked successfully in the tests carried out using a weight of 330 Kg on the full surface. ALAVENTI 02 subframe made of strong steel provides high stability and safety. Also its mobile structure facilitates an ease use. It is a functional and practical product.

- Strong and durable structure made of steel profile
- Mobile four antistatic wheels, two of them with brakes
- Height movement 450-850 mm with a linear actuator providing 6000 N/ m3 power.
- With a gas spring providing 500 N/ m3 power back rest movement 0-70 0
- 70mm high 32 DNS HR foam top surface mattress.
- The lying surface is washable, wipeable, anti-bacterial, liquid-proof, breathable, artificial leather. Weight: 250/300 gr/m2
- Accessory options can be integrated into ALAVENTI 02. (Towel Holder, Ergonomic Pillow)
- Clean and smooth appearance and easy to clean surfaces with electrostatic powder paint.