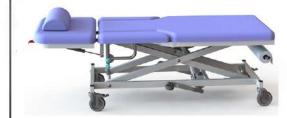

# ALATURCA DESIGN

WIND 02 Physiotherapy table

#### Electrical FTR BOBATH WIND 02.

WIND 02 is a special product that functionally meets the needs of patients and physiotherapists at a high level.

WIND 02 can be used safely in hospitals, physical therapy and rehabilitation centers, many different sports fields, workplaces, elderly care homes and other health institutions. WIND 02 provides a high level of patient comfort during long and tiring sessions with its 70 mm high 32 DNS HR foam top upholstery. (HR sponge: it is more comfortable than conventional sponges since the pressing and shrinkage resistance values are close to each other)

WIND 02 Electric physiotherapy table makes the height movement with a linear actuator that provide 6000 N/m3 power working through electric hand control.

WIND 02 With the help of mechanical control, 70° makes the back movement with gas spring. The gas spring providing 500 N/m3 power enables it to make the fowler and semi-fowler positions. Its strong steel construction meets security needs at the highest level. It has worked successfully in the tests carried out using a weight of 310 Kg on the whole surface.

WIND 02 It provides high stability and security thanks to its special foot structure. In addition, the semi-mobile structure makes it easy to use. It is a simple and practical product.

### • Strong and durable structure made of steel profile

- Semi-mobile mobility, two antistatic wheels with brake and two specially designed fixed feet
- Height movement 450-850 mm with a linear actuator providing 6000 n/m3 power
- 70 0 makes its back movement with a gas piston producing 500 N/m3 power.
- 70mm high 32 DNS HR foam top lying surface
- Lying surface is washable, wipeable, anti-basterial, liquid proof, breathable, artificial leather. Weight: 250/300 gr/m2
- Accessory options can be integrated into WIND 02. (Towel Holder, ergonomic pillow)
- Clean and smooth appearance and easy to clean surface which is electrostatic powder painted