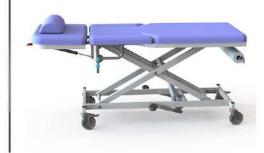

## **Color Options**

WIND 01 Physiotherapy table

#### Electrical FTR BOBATH WIND 01.

WIND 01 is a special product that functionally meets the needs of patients and physiotherapists at a high level.

WIND 01 can be used safely in hospitals, physical therapy and rehabilitation centers, many different sports fields, workplaces, elderly care homes and other health institutions. WIND 01 provides a high level of patient comfort during long and tiring sessions with its 70 mm high 32 DNS HR foam top upholstery. (HR sponge: it is more comfortable than conventional sponges since the pressing and shrinkage resistance values are close to each other)

WIND 01 Electric physiotherapy table makes the height movement with a linear actuator that produces 6000 N/m3 power working with the help of electric hand control. Its strong steel construction meets security needs at the highest level. It has worked successfully in the tests carried out using a weight of 310 Kg on the whole surface.

WIND 01 provides high stability and security thanks to its special foot structure. In addition, the semi-mobile structure makes it easy to use. It is simple and practical product.

#### • Strong and durable structure made of steel profile

- Semi-mobile mobility, two antistatic wheels with brake and two specially designed fixed fee
- Height movement 450-850 mm with a linear actuator producing 6000 n/m3 power. 70 mm high 32 DNS HR foam top floor
- The sleeping surface is washable wipeable, anti-bacterial, liquid-proof, breathable, artificial leather. Weight: 200/250 gr/m2
- Accessory options can be integrated into WIND 01. (Towel Holder, Ergonomic Pillow)
- Clean and smooth appearance and easy-to-clean surfaces with electrostatic powder paint.