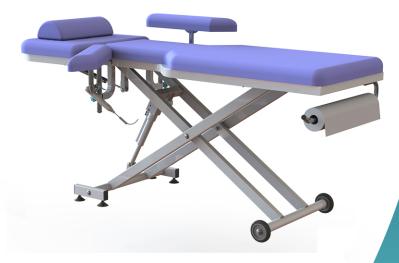

ALAVENTI 02 Electric Physiotherapy table makes its height movement with a linear actuator that provide 6000 N/m3 power working with the help of electric hand control. ALAVENTI 02 makes the back movement with the help of manual control, -45 +70° with gas spring. A gas piston producing 500 N/m3 of power enables it to make the fowler and semi-fowler positions. Special arm supports that can move horizantally and vertically provide comfort in performing shoulder, arm and trapeze exercises. Its strong steel construction meets security needs at the highest level, It has worked successfully in the tests carried out using a weight of 330 Kg on the full surface. ALAVENTI 02 subframe made of strong steel provides high stability and safety. Also its mobile structure facilitates an ease use. It is a functional and practical product.

- Strong and durable structure made of steel profile
- Mobile four antistatic wheels, two of them with brakes
- Height movement 450-850 mm with a linear actuator providing 6000 N/ m3 power.
- With a gas spring providing 500 N/ m3 power back rest movement 0-70 0
- 70mm high 32 DNS HR foam top surface mattress.
- The lying surface is washable, wipeable, anti-bacterial, liquid-proof, breathable, artificial leather. Weight: 250/300 gr/m2
- Accessory options can be integrated into ALAVENTI 02. (Towel Holder, Ergonomic Pillow)
- Clean and smooth appearance and easy to clean surfaces with electrostatic powder paint.