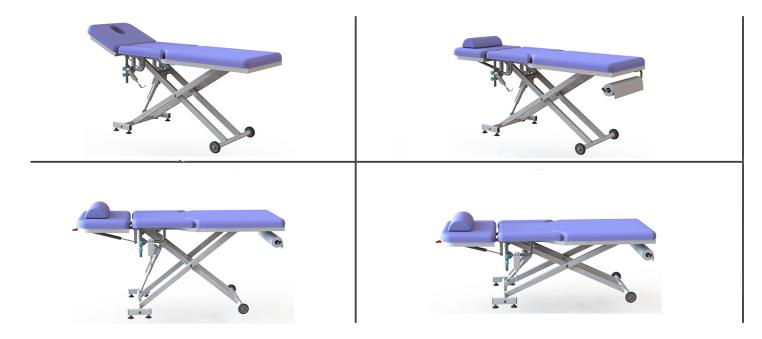

ALAVENTI 02 Physiotherapy table

#### Description

#### Electrical bobath table ALAVENTI 02

ALAVENTI 01 is a special product that functionally meets the needs of patients and physiotherapists at a high level.
ALAVENTI 01 can be used safely in hospitals, physical therapy and rehabilitation centers, many different sports fields, workplaces, elderly care homes and other health institutions. ALAVENTI 01 provides a high level of patient comfort during long and tiring sessions with its 70 mm high 32 DNS HR foam top upholstery. (HR sponge: it is more comfortable than conventional sponges since the pressing and shrinkage resistance values are close to each other)

ALAVENTI 02 Electric Physiotherapy table makes its height movement with a linear actuator that provide 6000 N/m3 power working with the help of electric hand control. ALAVENTI 02 makes the back movement with the help of manual control, -45 +70° with gas spring. A gas piston producing 500 N/m3 of power enables it to make the fowler and semi-fowler positions. Special arm supports that can move horizantally and vertically provide comfort in performing shoulder, arm and trapeze exercises. Its strong steel construction meets security needs at the highest level, It has worked successfully in the tests carried out using a weight of 330 Kg on the full surface. ALAVENTI 02 subframe made of strong steel provides high stability and safety. Also its mobile structure facilitates an ease use. It is a functional and practical product.

- Strong and durable structure made of steel profile
- Mobile four antistatic wheels, two of them with brakes
- Height movement 450-850 mm with a linear actuator providing 6000 N/ m3 power.
- With a gas spring providing 500 N/ m3 power back rest movement 0-70 0
- 70mm high 32 DNS HR foam top surface mattress.
- The lying surface is washable, wipeable, anti-bacterial, liquid-proof, breathable, artificial leather. Weight: 250/300 gr/m2
- Accessory options can be integrated into ALAVENTI 02. (Towel Holder, Ergonomic Pillow)
- Clean and smooth appearance and easy to clean surfaces with electrostatic powder paint.