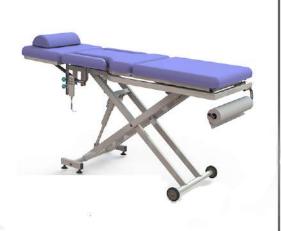

ALAVENTI 02 Physiotherapy table

#### Electrical bobath table ALAVENTI 02

ALAVENTI 01 is a special product that functionally meets the needs of patients and physiotherapists at a high level.
ALAVENTI 01 can be used safely in hospitals, physical therapy and rehabilitation centers, many different sports fields, workplaces, elderly care homes and other health institutions. ALAVENTI 01 provides a high level of patient comfort during long and tiring sessions with its 70 mm high 32 DNS HR foam top upholstery. (HR sponge: it is more comfortable than conventional sponges since the pressing and shrinkage resistance values are close to each other)

ALAVENTI 02 Electric Physiotherapy table makes its height movement with a linear actuator that provide 6000 N/m3 power working with the help of electric hand control. ALAVENTI 02 makes the back movement with the help of manual control, -45 +70° with gas spring. A gas piston producing 500 N/m3 of power enables it to make the fowler and semi-fowler positions. Special arm supports that can move horizantally and vertically provide comfort in performing shoulder, arm and trapeze exercises. Its strong steel construction meets security needs at the highest level, It has worked successfully in the tests carried out using a weight of 330 Kg on the full surface. ALAVENTI 02 subframe made of strong steel provides high stability and safety. Also its mobile structure facilitates an ease use. It is a functional and practical product.

- Strong and durable structure made of steel profile
- Mobile four antistatic wheels, two of them with brakes
- Height movement 450-850 mm with a linear actuator providing 6000 N/ m3 power.
- With a gas spring providing 500 N/ m3 power back rest movement 0-70 0
- 70mm high 32 DNS HR foam top surface mattress.
- The lying surface is washable, wipeable, anti-bacterial, liquid-proof, breathable, artificial leather. Weight: 250/300 gr/m2
- Accessory options can be integrated into ALAVENTI 02. (Towel Holder, Ergonomic Pillow)
- Clean and smooth appearance and easy to clean surfaces with electrostatic powder paint.