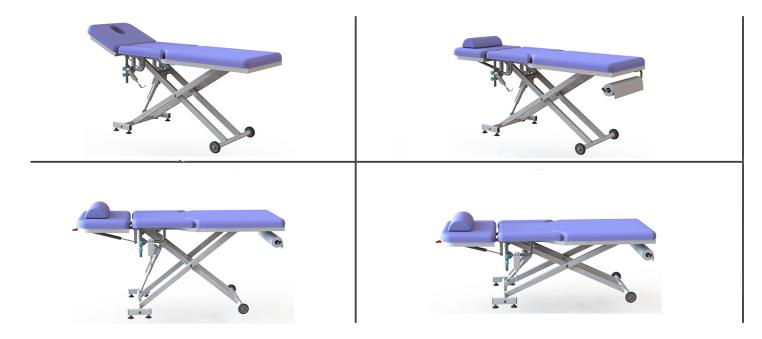

#### Electrical bobath table ALAVENTI 02

ALAVENTI 01 is a special product that functionally meets the needs of patients and physiotherapists at a high level.
ALAVENTI 01 can be used safely in hospitals, physical therapy and rehabilitation centers, many different sports fields, workplaces, elderly care homes and other health institutions. ALAVENTI 01 provides a high level of patient comfort during long and tiring sessions with its 70 mm high 32 DNS HR foam top upholstery. (HR sponge: it is more comfortable than conventional sponges since the pressing and shrinkage resistance values are close to each other)

ALAVENTI 02 Electric Physiotherapy table makes its height movement with a linear actuator that provide 6000 N/m3 power working with the help of electric hand control. ALAVENTI 02 makes the back movement with the help of manual control, -45 +70° with gas spring. A gas piston producing 500 N/m3 of power enables it to make the fowler and semi-fowler positions. Special arm supports that can move horizantally and vertically provide comfort in performing shoulder, arm and trapeze exercises. Its strong steel construction meets security needs at the highest level, It has worked successfully in the tests carried out using a weight of 330 Kg on the full surface. ALAVENTI 02 subframe made of strong steel provides high stability and safety. Also its mobile structure facilitates an ease use. It is a functional and practical product.

- Strong and durable structure made of steel profile
- Mobile four antistatic wheels, two of them with brakes
- Height movement 450-850 mm with a linear actuator providing 6000 N/ m3 power.
- With a gas spring providing 500 N/ m3 power back rest movement 0-70 0
- 70mm high 32 DNS HR foam top surface mattress.
- The lying surface is washable, wipeable, anti-bacterial, liquid-proof, breathable, artificial leather. Weight: 250/300 gr/m2
- Accessory options can be integrated into ALAVENTI 02. (Towel Holder, Ergonomic Pillow)
- Clean and smooth appearance and easy to clean surfaces with electrostatic powder paint.