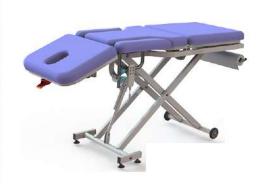

ALAVENTI 02 Physiotherapy table

#### Electrical bobath table ALAVENTI 02

ALAVENTI 01 is a special product that functionally meets the needs of patients and physiotherapists at a high level.
ALAVENTI 01 can be used safely in hospitals, physical therapy and rehabilitation centers, many different sports fields, workplaces, elderly care homes and other health institutions. ALAVENTI 01 provides a high level of patient comfort during long and tiring sessions with its 70 mm high 32 DNS HR foam top upholstery. (HR sponge: it is more comfortable than conventional sponges since the pressing and shrinkage resistance values are close to each other)

ALAVENTI 02 Electric Physiotherapy table makes its height movement with a linear actuator that provide 6000 N/m3 power working with the help of electric hand control. ALAVENTI 02 makes the back movement with the help of manual control, -45 +70° with gas spring. A gas piston producing 500 N/m3 of power enables it to make the fowler and semi-fowler positions. Special arm supports that can move horizantally and vertically provide comfort in performing shoulder, arm and trapeze exercises. Its strong steel construction meets security needs at the highest level, It has worked successfully in the tests carried out using a weight of 330 Kg on the full surface. ALAVENTI 02 subframe made of strong steel provides high stability and safety. Also its mobile structure facilitates an ease use. It is a functional and practical product.

- Strong and durable structure made of steel profile
- Mobile four antistatic wheels, two of them with brakes
- Height movement 450-850 mm with a linear actuator providing 6000 N/ m3 power.
- With a gas spring providing 500 N/ m3 power back rest movement 0-70 0
- 70mm high 32 DNS HR foam top surface mattress.
- The lying surface is washable, wipeable, anti-bacterial, liquid-proof, breathable, artificial leather. Weight: 250/300 gr/m2
- Accessory options can be integrated into ALAVENTI 02. (Towel Holder, Ergonomic Pillow)
- Clean and smooth appearance and easy to clean surfaces with electrostatic powder paint.