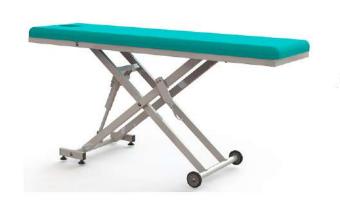

ALAVENTI 02 Physiotherapy table

#### Electrical bobath table ALAVENTI 02

ALAVENTI 01 is a special product that functionally meets the needs of patients and physiotherapists at a high level.
ALAVENTI 01 can be used safely in hospitals, physical therapy and rehabilitation centers, many different sports fields, workplaces, elderly care homes and other health institutions. ALAVENTI 01 provides a high level of patient comfort during long and tiring sessions with its 70 mm high 32 DNS HR foam top upholstery. (HR sponge: it is more comfortable than conventional sponges since the pressing and shrinkage resistance values are close to each other)

ALAVENTI 02 Electric Physiotherapy table makes its height movement with a linear actuator that provide 6000 N/m3 power working with the help of electric hand control. ALAVENTI 02 makes the back movement with the help of manual control, -45 +70° with gas spring. A gas piston producing 500 N/m3 of power enables it to make the fowler and semi-fowler positions. Special arm supports that can move horizantally and vertically provide comfort in performing shoulder, arm and trapeze exercises. Its strong steel construction meets security needs at the highest level, It has worked successfully in the tests carried out using a weight of 330 Kg on the full surface. ALAVENTI 02 subframe made of strong steel provides high stability and safety. Also its mobile structure facilitates an ease use. It is a functional and practical product.