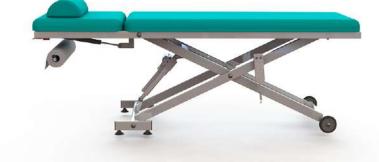

ALAVENTI 02 Physiotherapy table

#### Electrical bobath table ALAVENTI 02

ALAVENTI 01 is a special product that functionally meets the needs of patients and physiotherapists at a high level.
ALAVENTI 01 can be used safely in hospitals, physical therapy and rehabilitation centers, many different sports fields, workplaces, elderly care homes and other health institutions. ALAVENTI 01 provides a high level of patient comfort during long and tiring sessions with its 70 mm high 32 DNS HR foam top upholstery. (HR sponge: it is more comfortable than conventional sponges since the pressing and shrinkage resistance values are close to each other)

ALAVENTI 02 Electric Physiotherapy table makes its height movement with a linear actuator that provide 6000 N/m3 power working with the help of electric hand control. ALAVENTI 02 makes the back movement with the help of manual control, -45 +70° with gas spring. A gas piston producing 500 N/m3 of power enables it to make the fowler and semi-fowler positions. Special arm supports that can move horizantally and vertically provide comfort in performing shoulder, arm and trapeze exercises. Its strong steel construction meets security needs at the highest level, It has worked successfully in the tests carried out using a weight of 330 Kg on the full surface. ALAVENTI 02 subframe made of strong steel provides high stability and safety. Also its mobile structure facilitates an ease use. It is a functional and practical product.

- Strong and durable structure made of steel profile
- Mobile four antistatic wheels, two of them with brakes
- Height movement 450-850 mm with a linear actuator providing 6000 N/ m3 power.
- With a gas spring providing 500 N/ m3 power back rest movement 0-70 0
- 70mm high 32 DNS HR foam top surface mattress.
- The lying surface is washable, wipeable, anti-bacterial, liquid-proof, breathable, artificial leather. Weight: 250/300 gr/m2
- Accessory options can be integrated into ALAVENTI 02. (Towel Holder, Ergonomic Pillow)
- Clean and smooth appearance and easy to clean surfaces with electrostatic powder paint.