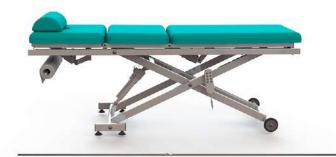

# ALATURCA DESIGN

WIND 02 Physiotherapy table

#### Electrical FTR BOBATH WIND 02.

WIND 02 is a special product that functionally meets the needs of patients and physiotherapists at a high level.

WIND 02 can be used safely in hospitals, physical therapy and rehabilitation centers, many different sports fields, workplaces, elderly care homes and other health institutions. WIND 02 provides a high level of patient comfort during long and tiring sessions with its 70 mm high 32 DNS HR foam top upholstery. (HR sponge: it is more comfortable than conventional sponges since the pressing and shrinkage resistance values are close to each other)

WIND 02 Electric physiotherapy table makes the height movement with a linear actuator that provide 6000 N/m3 power working through electric hand control.

WIND 02 With the help of mechanical control, 70° makes the back movement with gas spring. The gas spring providing 500 N/m3 power enables it to make the fowler and semi-fowler positions. Its strong steel construction meets security needs at the highest level. It has worked successfully in the tests carried out using a weight of 310 Kg on the whole surface.

### • Strong and durable structure made of steel profile

- Semi-mobile mobility, two antistatic wheels with brake and two specially designed fixed feet
- Height movement 450-850 mm with a linear actuator providing 6000 n/m3 power
- 70 0 makes its back movement with a gas piston producing 500 N/m3 power.
- 70mm high 32 DNS HR foam top lying surface
- Lying surface is washable, wipeable, anti-basterial, liquid proof, breathable, artificial leather. Weight: 250/300 gr/m2
- Accessory options can be integrated into WIND 02. (Towel Holder, ergonomic pillow)
- Clean and smooth appearance and easy to clean surface which is electrostatic powder painted