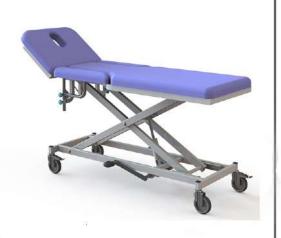

# LATURCA DESIGN

ALAVENTI 01 Physiotherapy table

### Description

Electrical bobath table ALAVENTI 01.

ALAVENTI 01 is a special product that functionally meets the needs of patients and physiotherapists at a high level.

ALAVENTI 01 can be used safely in hospitals, physical therapy and rehabilitation centers, many different sports fields, workplaces, elderly care homes and other health institutions. ALAVENTI 01 provides a high level of patient comfort during long and tiring sessions with its 70 mm high 32 DNS HR foam top upholstery. (HR sponge: it is more comfortable than conventional sponges since the pressing and shrinkage resistance values are close to each other)

ALAVENTI 01 electrical physiotherapy bed makes the height movement with a linear actuator that works with the help of an electric hand control and providing 6000n/m3 power. ALAVENTI 01 makes the back movement with the help of manual control, -45 +70 ° with gas spring which is providing 500 N/m3 of power enables it to make the fowler and semi-fowler positions. Special arm supports that can move horizantally and vertically provide comfort in performing shoulder, arm and trapeze exercises. Its strong steel construction meets security needs at the highest level. It has worked successfully in the tests carried out using a weight of 295 Kg on the whole surface. ALAVENTI 01 provides high stability and security thanks to its special foot structure. In addition, the semi-mobile structure makes it easy to use. It is a simple and practical product.

- Strong and durable structure made of steel profile
- Semi-mobile mobility, two antistatic wheels with brake and two specially designed fixed legs
- Height movement 450-850 mm with a linear actuator providing 6000 n/m3 power
- With a gas spring providing 500 n/m3 power, back movement 0-70 0
- 70 mm high 32 DNS HR foam top floor
- The sleeping surface is washablei wipeable, anti-bacterial, liquid-proof, breathable, artificial leather. Weight: 250/300 gr/m2
- Accessory options can be integrated into ALAVENTI 01. (towel holder, ergonomic pillow.)
- Clean and smooth appearance and easy-to-clean surfaces with electrostatic powder paint.