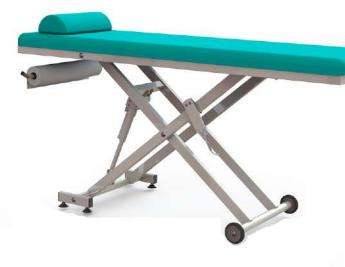

# ALATURCA DESIGN

ALAVENTI 02H Physiotherapy table

### Description

Mechanical bobath table ALAVENTI 02H.

ALAVENTI 02H is a special product that functionally meets the needs of patients and physiotherapists at a high level.

ALAVENTI 02H can be used safely in hospitals, physical therapy and rehabilitation centers, many different sports fields, workplaces, elderly care homes and other health institutions. ALAVENTI 01 provides a high level of patient comfort during long and tiring sessions with its 70 mm high 32 DNS HR foam top upholstery. (HR sponge: it is more comfortable than conventional sponges since the pressing and shrinkage resistance values are close to each other)

ALAVENTI 02H Mechanic physiotherapy table makes its height adjustment with a hydraulic piston that provide 6000 N/m3 power working with the help of manual control by pressing the foot pedals. ALAVENTI 02H makes the back adjustment with the help of manual control, -45 +70 with gas spring. Gas piston providing 500 N/m3 of power enables it to make the fowler and semi-fowler positions. Special arm rest that can move horizontally and vertically provide comfort in performing shoulder, arm and trapeze exercises. Its strong steel construction meets security needs at the highest level. It has worked successfully in the tests carried out using a weight of 330 Kg on the whole surface. ALAVENTI 02H subframe made of strong steel provides high stability and safety. Its mobile structure facilitates an ease use. Our table ALAVENTI 02H functional and practical product.