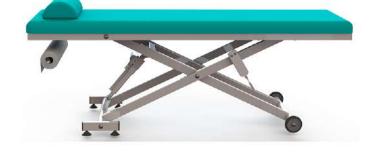

#### Electrical bobath table ALAVENTI 02

ALAVENTI 01 is a special product that functionally meets the needs of patients and physiotherapists at a high level.
ALAVENTI 01 can be used safely in hospitals, physical therapy and rehabilitation centers, many different sports fields, workplaces, elderly care homes and other health institutions. ALAVENTI 01 provides a high level of patient comfort during long and tiring sessions with its 70 mm high 32 DNS HR foam top upholstery. (HR sponge: it is more comfortable than conventional sponges since the pressing and shrinkage resistance values are close to each other)

ALAVENTI 02 Electric Physiotherapy table makes its height movement with a linear actuator that provide 6000 N/m3 power working with the help of electric hand control. ALAVENTI 02 makes the back movement with the help of manual control, -45 +70° with gas spring. A gas piston producing 500 N/m3 of power enables it to make the fowler and semi-fowler positions. Special arm supports that can move horizantally and vertically provide comfort in performing shoulder, arm and trapeze exercises. Its strong steel construction meets security needs at the highest level, It has worked successfully in the tests carried out using a weight of 330 Kg on the full surface. ALAVENTI 02 subframe made of strong steel provides high stability and safety. Also its mobile structure facilitates an ease use. It is a functional and practical product.