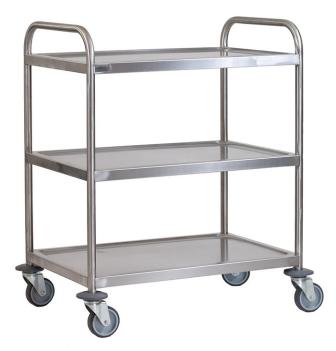

## **SPECIFICATION**

Trolley table with thre shelves sheight urrounded on sides on the shelf, It is made of steel construction covered with specially baked powder paint. Mobile and easily movable 4 swivels 360 degrees 75 wheels, 2 of them with brake It is a completely stainless option. Bumpers are optional.

- Trolley table with three shelves
- Economic
- Strong and durable structure made of steel profile
- Body electrostatic powder painted
- Clean and smooth appearance
- Mobilized (with mobility)
- Barriers to prevent slipping of materials on the shelf

Size (WxL) 55 x 86 cm Height 90cm Weight 12 kg

The wheels are 75 mm in diameter and with diagonal brake system (two braked, two free wheels)