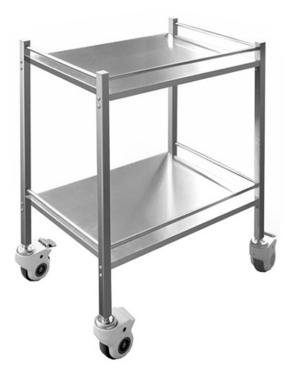

## **SPECIFICATION**

Tool table with two shelves
Barrier surrounded on 3 sides on the shelf,
It is made of steel construction covered with specially baked powder paint.
Mobile and easily movable
4 swivels 360 degrees 75 wheels, 2 of them with brake
It is a completely stainless option.

- Tool table with two shelves
- Economic
- Strong and durable structure made of steel profile
- Body electrostatic powder painted
- Clean and smooth appearance
- Mobilized (with mobility)
- Barriers to prevent slipping of materials on the shelf

Size (WxL) 42 x 45 cm

Height 100cm

Weight 8 kg

The wheels are 75 mm in diameter and with diagonal brake system (

The wheels are 75 mm in diameter and with diagonal brake system (two braked, two free wheels)