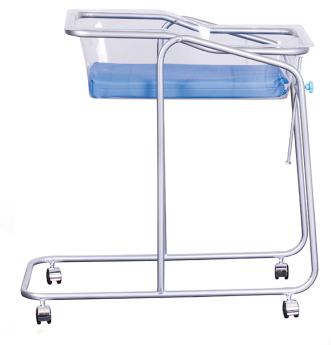

## Description

At the top is a transparent plexiglass tub.

Trendelenburg adjustment is available

Steel construction parts are cleaned with an automatic system rails.

And it is painted with electrostatic powder coating at 180 degree.

Through 360 °rotatable four 50mm wheels mobile and easy to move

There is vinlex covered foam mattress in the tub.

## **Specifications**

Transparent plexiglass tub
Water proof cover
Tubular steel body electrostatic painted
Clean and smooth appearance
50 mm diameter wheels
Diagonal lockable castors