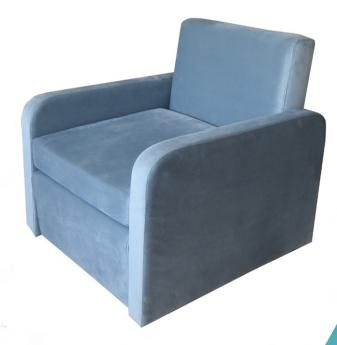

## Description

The companion chair is designed for the companions to be comfortable and to lie down or to sleep when necessary

The seat is suitable for single use

All internal metal parts are painted with electrostatic powder coating The seat can be made by synthetic and cotton fabric or vinlex as per customer request

## **Specification**

- Manual movement
- Strong and durable metallic construction
- Textile cover coated
- Waterproof easy cleanable
- Smooth appearance
- Two wheels in front

## **Dimensions**

(WxL) 75x90 cm
Extended length: 185 cm
Height: 80 cm
When extended height: 44 cm
Weight 40 kg

Standards ISO 13485 ISO 9001 ISO 14971 IEC60601-2-52