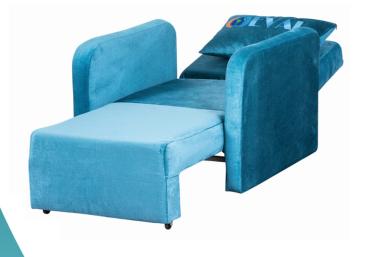

The seat takes the form of a bed by pushing the seat forward while moving the back to a position parallel to the ground in one movement. In order to get back to the chair position, the same movement must be made in the opposite direction.

Plastic wedges of 3 cm thickness are also available in the parts that touch the ground on the seat

Two wheels are available at the front for easy movement For more color options please get contact to authority

## **Dimensions**

(WxL) 75x90 cm
Extended length: 185 cm
Height: 80 cm
When extended height: 44 cm
Weight 40 kg

Standards ISO 13485 ISO 9001 ISO 14971 IEC60601-2-52