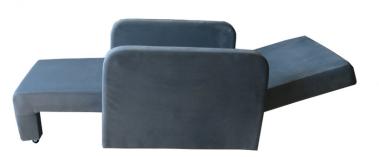

The seat takes the form of a bed by pushing the seat forward while moving the back to a position parallel to the ground in one movement. In order to get back to the chair position, the same movement must be made in the opposite direction.

Plastic wedges of 3 cm thickness are also available in the parts that touch the ground on the seat

Two wheels are available at the front for easy movement For more color options please get contact to authority

## **Dimensions**

(WxL) 75x90 cm
Extended length: 185 cm
Height: 80 cm
When extended height: 44 cm
Weight 40 kg

Standards ISO 13485 ISO 9001 ISO 14971 IEC60601-2-52