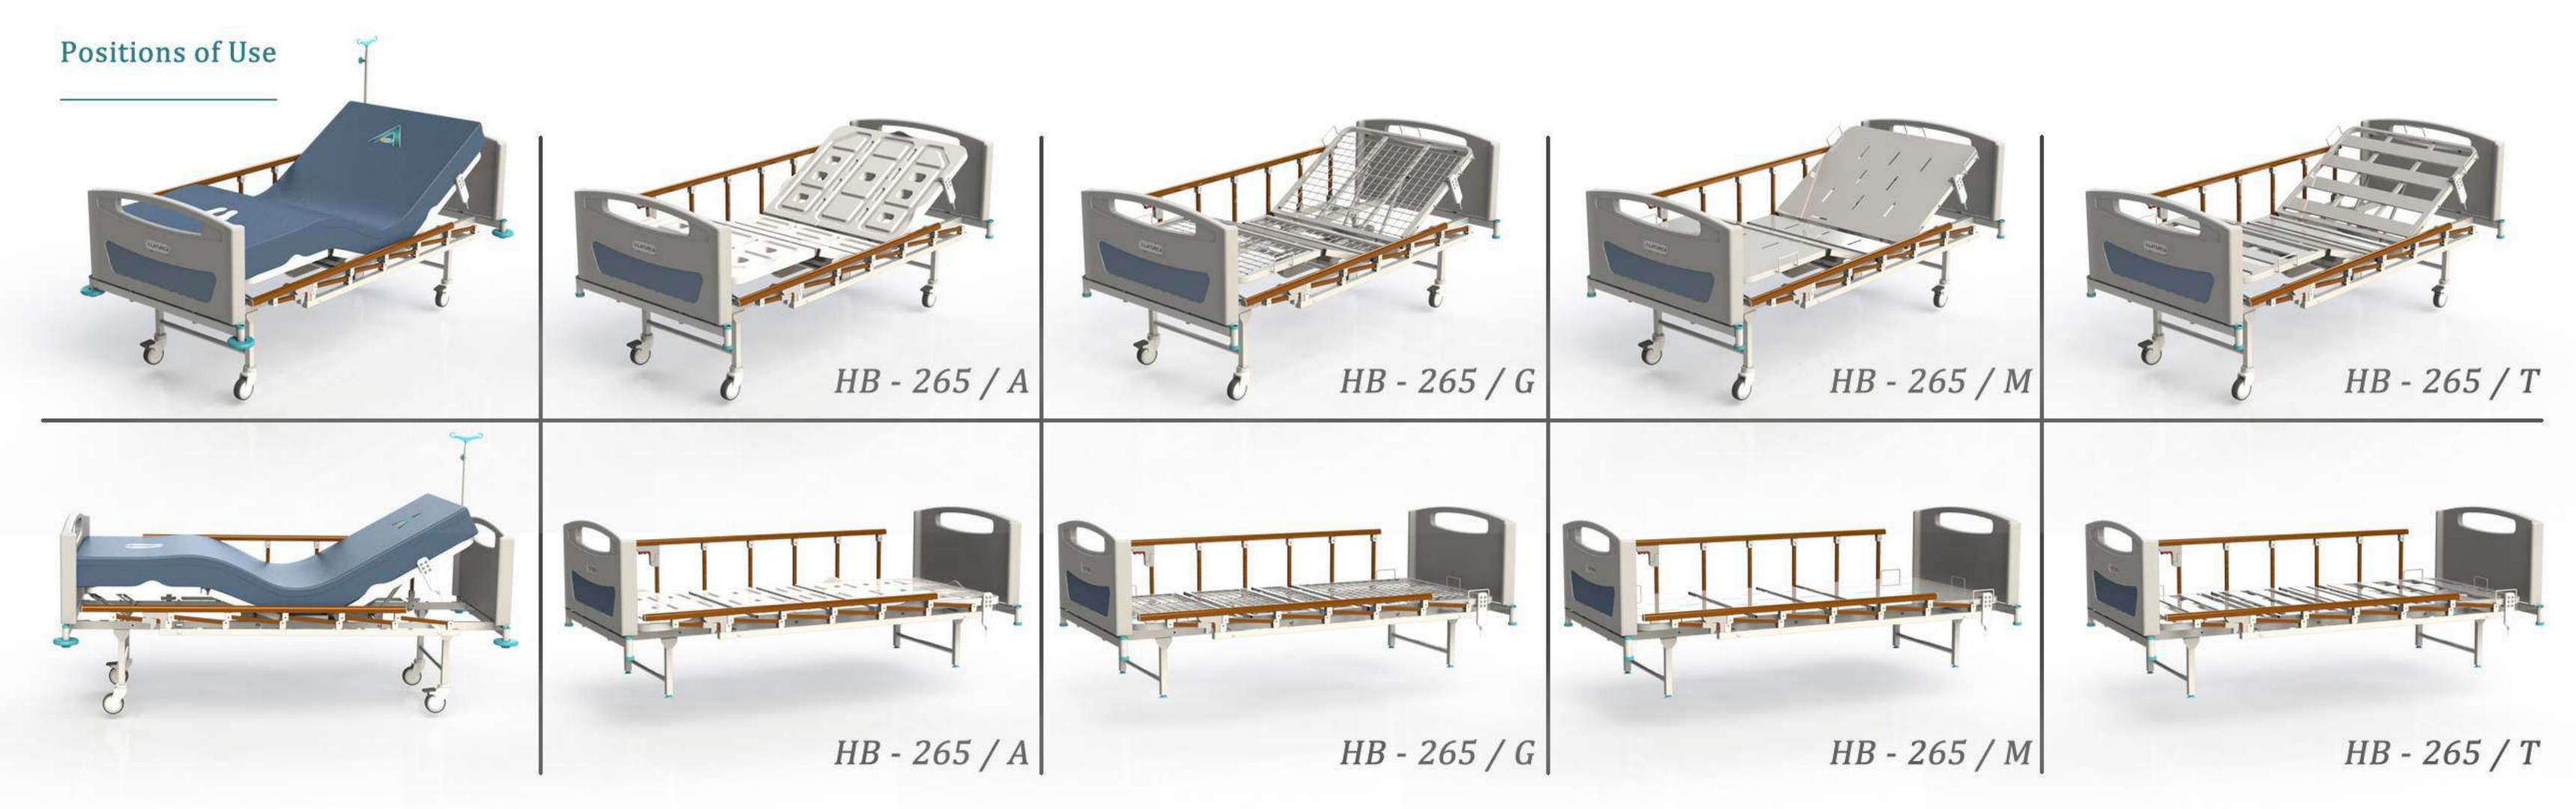

hing and smooth surface at high quality is under guarantee. Therefore, It keeps the look like the first day. Eco-friendly smooth surfaces help you take care of your beds at ease.

*Construction (Body)* : Made of steel construction. With gas metal arch welding technique, It provides strong and durable body.

Additional Option: Legs and boards of our beds are demountable, therefore It ensures maximum use of space during storage and transportation. There is space under beds needed for placing lifts and overbed tables.

Adjustment Control : Adjustments made via hand remote control. Beds equiped with low voltage motors at 24V DC. The motors generate 2x 4500N power and are in IPX4 protection class. Hand remotes are with coil type cables and easy to use without any guide as to be user friendly.



| Width 10                 | 1 cm         |
|--------------------------|--------------|
| Length 22                | 5 cm         |
| Height 50                | cm           |
| Weight 55                | KG           |
| Working Load 22          | 0KG.         |
| Back Lenght 73           | cm           |
| Back Angle $0^{\circ}$ - | $70^{\circ}$ |
| Internal Dimensions      |              |
| Width 85                 | cm           |
| Lenght 19                | 0 cm         |

### Standart Aksesuarlar / Standard Accessories

Çapraz Frenleme Sistemi / Cross Braking System

### Yatak Renk Seçenekleri / Color Options



### Opsiyonel Özellikler / Optional Accessory

- Serum Askısı / IV Pole
- Tampon Tekeri / Buffer Wheel
- Mattress
- Lifting Pole
- Oxygen Tube Holder







### **HB** Se