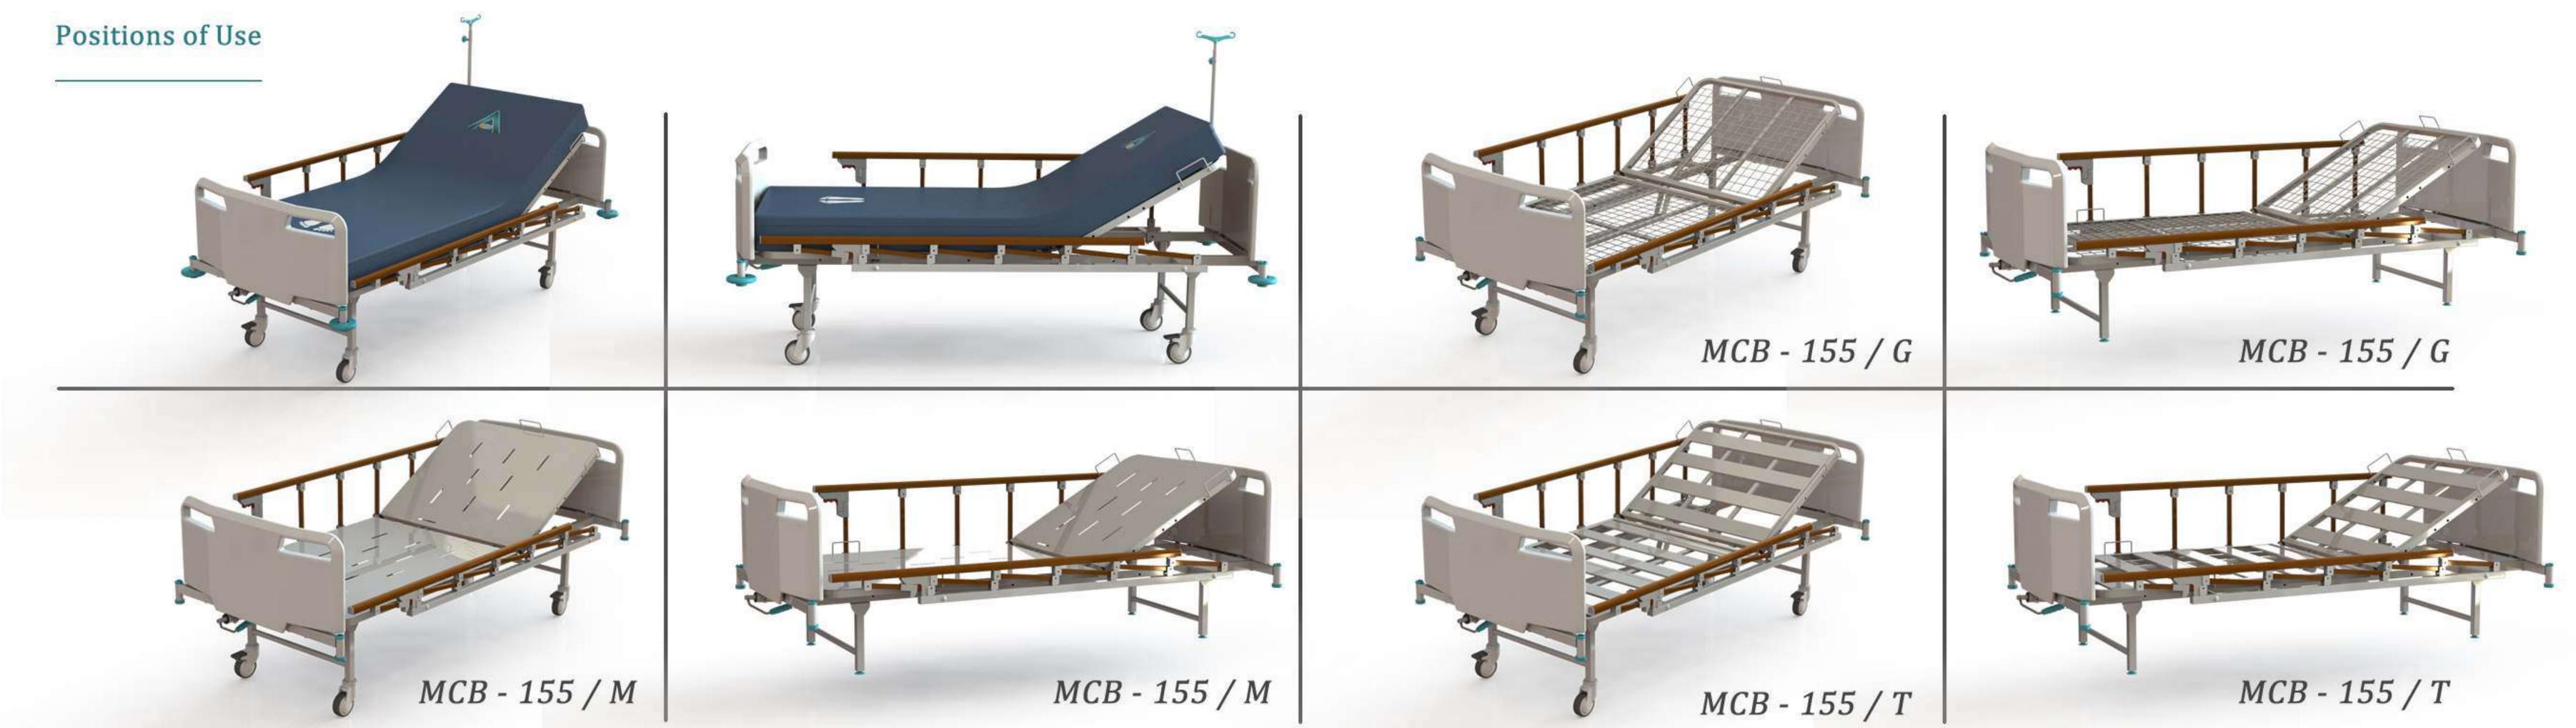

gh quality is under guarantee. Therefore, It keeps the look like the first day. Eco-friendly smooth surfaces help you take care of your beds at ease.

*Construction (Body)* : Made of steel construction. With gas metal arch welding technique, It provides strong and durable body.

Additional Option: Legs and boards of our beds are demountable, therefore It ensures maximum use of space during storage and transportation. There is space under beds needed for placing lifts and overbed tables.

Adjustment Control : Adjustments made via hand crank control. Beds equiped with mechanism that helps caregivers adjusting the bed smoothly and in silence. Cranks gears have self-lock system. Hand cranks can be foldable and hidden while not in use. That prevents injuries from accidental and unwanted hits.



| Width               | 101 cm                     |
|---------------------|----------------------------|
| Length              | 225 cm                     |
| Height              | 50 cm                      |
| Weight              | 55 KG                      |
| Working Load        | 220KG.                     |
| Back Lenght         | 73 cm                      |
| Back Angle          | $0^{\circ}$ - $70^{\circ}$ |
| Internal Dimensions |                            |
| Width               | 85 cm                      |
| Lenght              | 190 cm                     |
|                     |                            |

### Standart Aksesuarlar / Standard Accessories

Çapraz Frenleme Sistemi / Cross Braking System

### Yatak Renk Seçenekleri / Color Options



### **Opsiyonel Öz