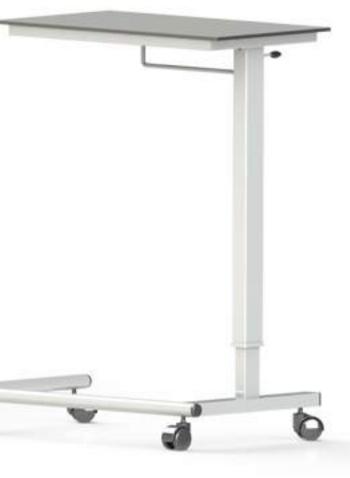

sired height

The foot structure of the table is made of profile material and u-shaped Steel construction parts are cleaned with an automatic system rails. And it is painted with electrostatic powder coating at 180 degree. Through 360 °rotatable four 50mm wheels mobile and easy to move It works compatible wit hall medical devices through its foot height lessthan 10 cm.

Apart from the standard, special producing is made in therequired size anddesign..

### Specifications

- HPL top
- Height adjustment made by gas spring
- Metallic construction
- Clean and smooth appearance
- 360° rotatable 50mm diameter four wheels two of them with brake
- Mobilized (mobility)

### **Technical Specifications**

Dimensions (WxL)

Height

Weight

Wheels

37x70 cm

80x100 cm

12 cm

wheels)

### Quality













## Other Equipments

M 02

**Bedside Cabinet** 

#### Features

#### Description

The bedside cabinet is aesthetically compatible with the beds to be used in the hospital.

Easy to clean through smooth operating surface ABS plastic top coating. All edges of the worktop are rounded and raised against liquid spills Bedside cabinet consists with three part drawer, overbed table on side which is with height adjustment and cabinet

Handle on the drawer and on door cabinet.

Shelf in the lower cabinet

Steel construction parts are cleaned with an automatic system rails. And it is painted with electrostatic powder coating at 180 degree. Overbed table adjustment made by gas spring on cabinet side Through 360 °rotatable four 50mm wheels mobile and easy to move Apart from the standard, speci