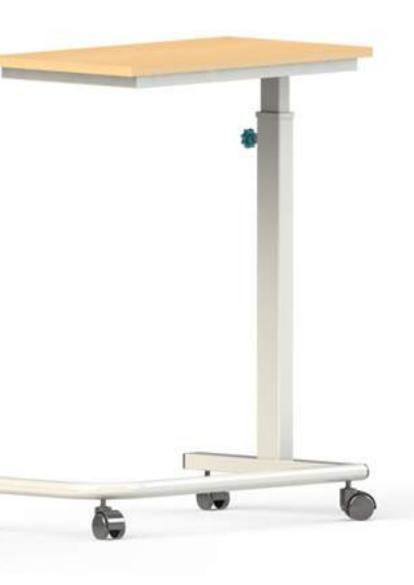

aminated coating. It can be adjusted to the desired height by manual mechanism. The foot structure of the table is made of profile material and u-shaped Steel construction parts are cleaned with an automatic system rails. And it is painted with electrostatic powder coating at 180 degree.

Through 360 °rotatable four 50mm wheels mobile and easy to move It works compatible with all medical devices through its foot height less than 10 cm.

Apart from the standard, special producing is made in the required size and design.

### Specifications

- Laminated top
- Economic
- Height adjustment manual
- Clean and smooth appearance
- Four 50mm diameter wheels
- Mobility

### **Technical Specifications**

Dimensions (WxL)

Height

Weight

Wheels

37x70 cm

80x100 cm

13 KG

wheels)

### Quality