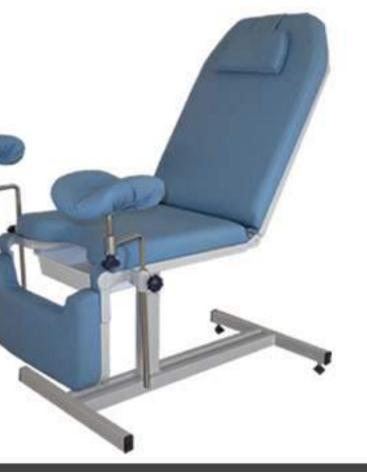

## **Opsiyonel Özellikler / Optional Accessory**

- Central brake and direction lock wheels.
- Rail Control
- Nurse Comtrol System
- Foot control panel
- Mattress
- Grip Handle

- Battery
- Lifting Pole
- Orthopedics Traction Frame
- Oxygen Tube Holder
- Fifth Wheel
- Underbed basket