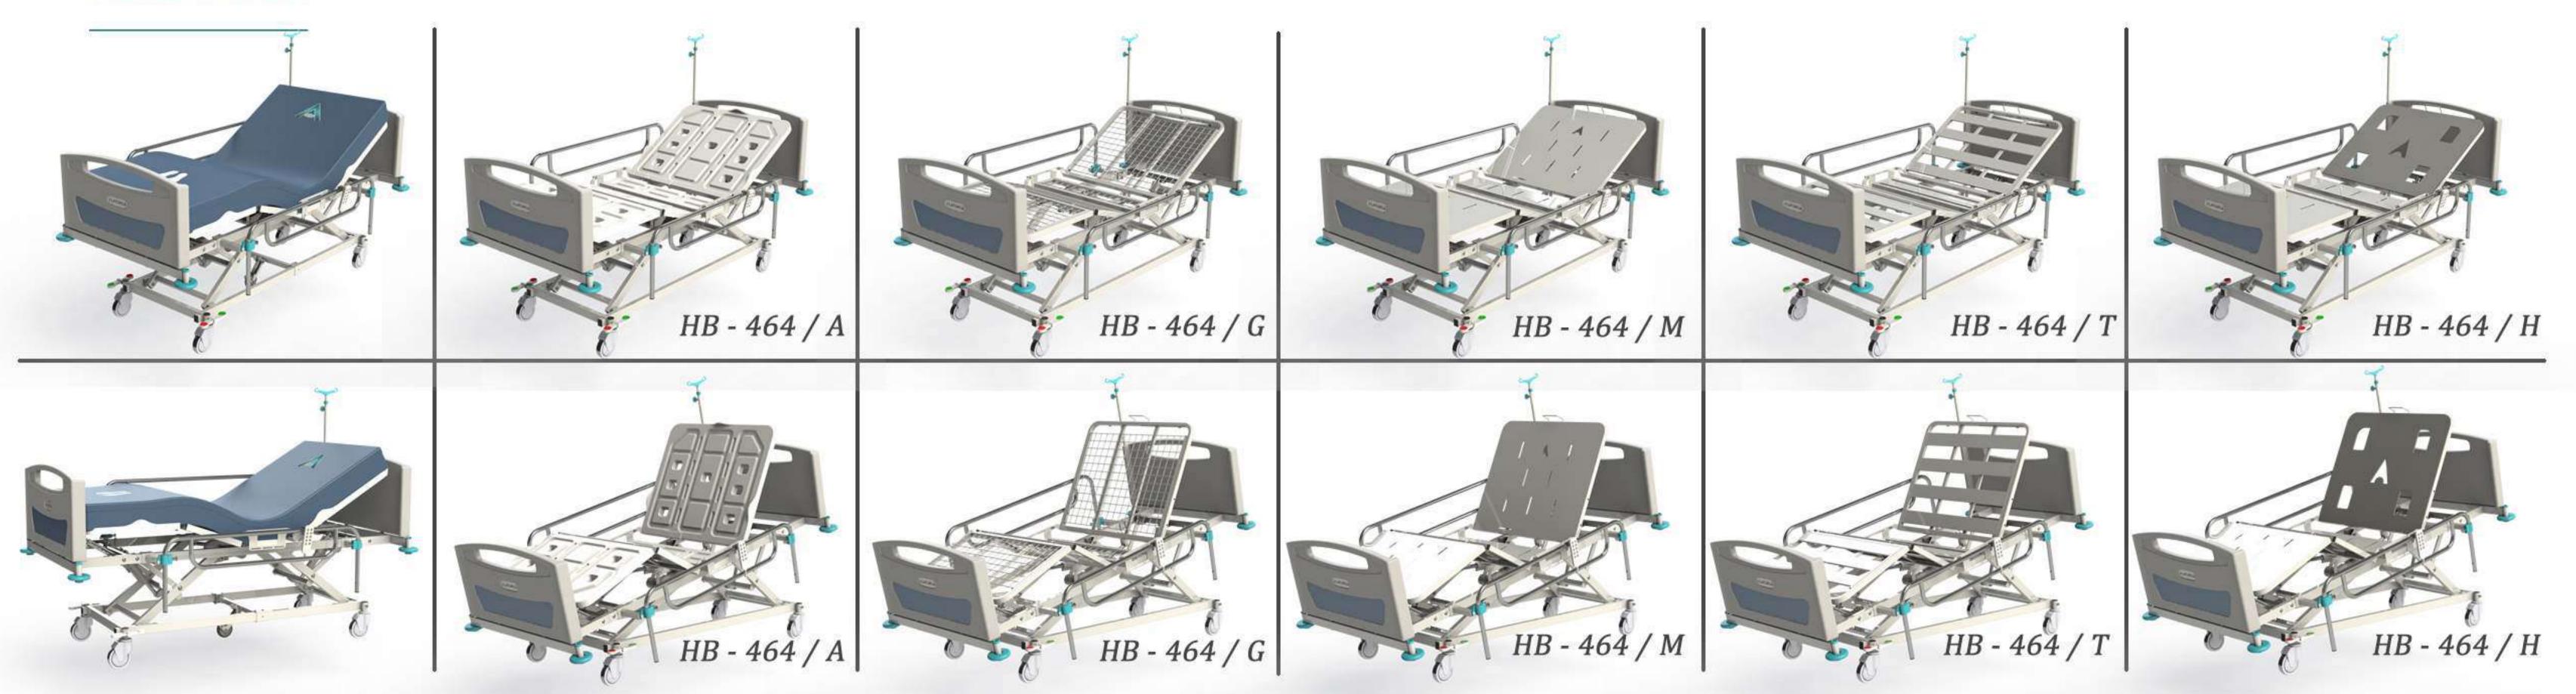

# HB - 464

HB464 4+1 Adjustments, Fully Electrically Controlled Beds

#### Features

HB464+ Hospital Bed, 4+1 Adjustment Fully Electrical Control HB464+ beds comes with double trendelenburg and has a configureable frame system. Each motor has 6000 N push capacity lineer actuators. Back rest, knee rest and height adjustments made by the motors. Back rest 0-70°, knee rest 0-35° and height between 390 - 800 mm adjustable by hand remote control.

Side Rails: Telescopic height adjustable side rail is cost effective solution for those who have risk of falling out of beds. It is placed both side of the beds and can move up and down. Ergonomic design and smooth finishing reduce risk of injuries against accidental hits. Open view type of side rails developed for those who have demantia and panic attack issues so that they do not feel imprisoned and unsafe Patients can be still in visual communication, while the side rails adjusted to even the highest position. Each side rail can be adjusted from the both side. Three adjustments possible as "down", "half-down", and up.

"Down" position of the side rail; patients can get in and out of the beds easily. "Half-down" position; becomes holding bar as support while getting in and out of the beds. Also It secures upper body of patient when in lying position." Half-down" position is suitable to use over bed table. "Up" position provides full security for patients.

Head and Foot Panels: Made of polypropylene (PP) medical grade plastic for hygen and cleaning purpose. Washable, autoclavable and resistance to cleaning chemicals. They are designed as detachable for emergency intervenes as well as making up the bed. Height of the panels is 33,5 cm from mattress platform. The boards easily fit on sockets placed at four corner of the bed.

*Mattress Platform:* 4 sections, 3 adjustable platform consist adjusments of backrest 70°, kneerest 35° by hand crank and footrest 45° by ratchet mechanism. The platform has 85cm width and 190 cm length for comfortable recovery.