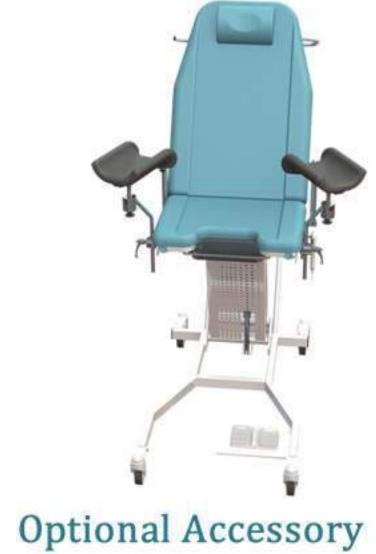

ade of steel profile.
- Easy to clean
- 360°swivel wheels two of them with brakes
- One height adjustable I.V. pole



| Width         | 61 cm               |
|---------------|---------------------|
| Length        | 135 cm              |
| Height        | min 48 cm to max 95 |
| Weight        | 72 KG               |
| Working Load  | 230 KG.             |
| Back Lenght   | 89.5 cm             |
| Seat Length   | 43.3 cm             |
| Foot Length   | 42 cm               |
| Back Angle    | 80°(±5cm)           |
| Trendelenburg | 22°                 |
|               |                     |





- Cross Braking System
- Hand Control
- 5 cm
  - IV Pole
    - Pillow
    - Stainless Waste Container

### Deri Renk Seçenekleri / Color Options







ALT -04 Bordo Maroon ALT -05 Beyaz White





Nurse Control Panel

- Foot Control Panel
- Polyurethane Calf Support
- Battery
- Towel Holder

### Sertifika ve Belgeler / Quality





### **Position of The Chair**



### **Technical Specifications**

| Width        | 60 cm     |
|--------------|-----------|
| Length       | 185 cm    |
| Height       | 75 cm     |
| Weight       | 55 KG     |
| Working Load | 180 KG.   |
| Back Lenght  | 85 cm     |
| Seat Length  | 50 cm     |
| Foot Length  | 45 cm     |
| Back Angle   | 90°(±5cm) |
|              |           |





### **Standard Accessories**

- Fixed foot
- Pillow

### **Color Options**





### **Optional Accessory**

Polyurethane Calf Support

- Towel Holder
- IV Pole

### Quality







| Width        | 60 cm     |
|--------------|-----------|
| Length       | 185 cm    |
| H