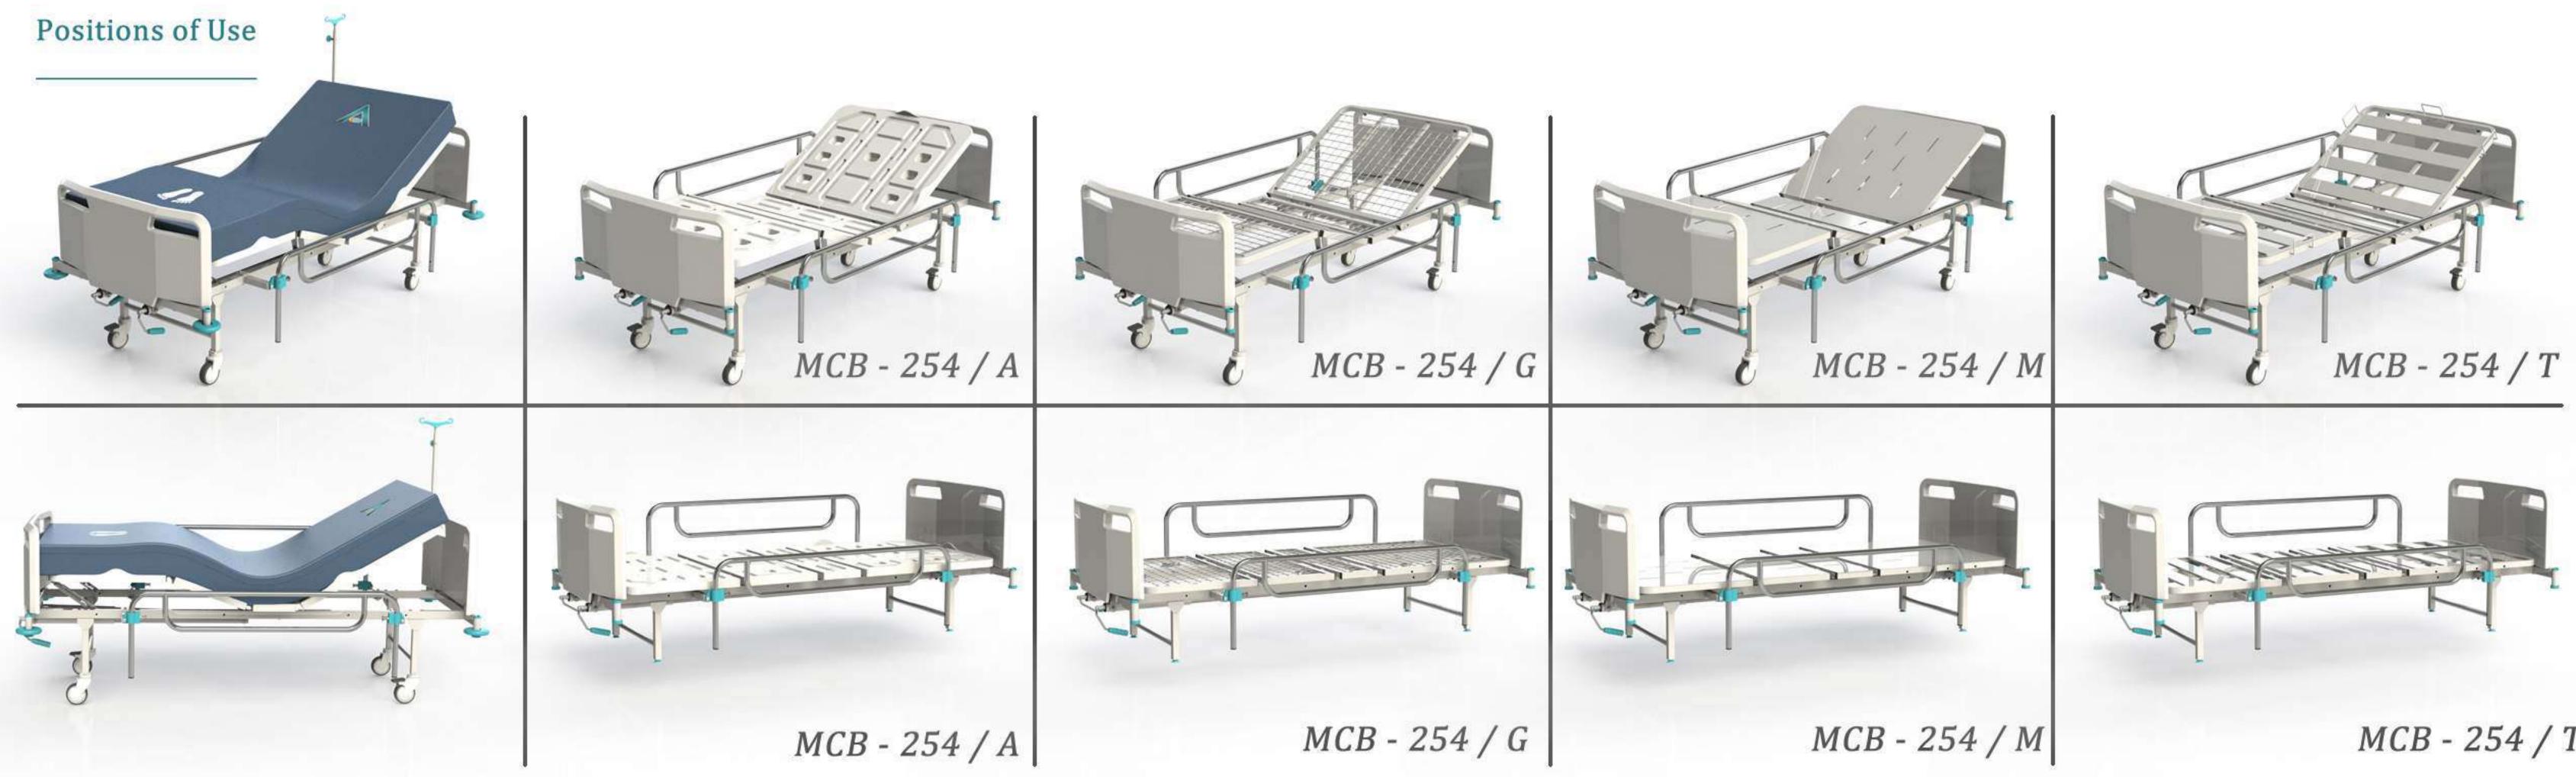

gh quality is under guarantee. Therefore, It keeps the look like the first day. Eco-friendly smooth surfaces help you take care of your beds at ease.

*Construction (Body)* : Made of steel construction. With gas metal arch welding technique, It provides strong and durable body.

Additional Option: Legs and boards of our beds are demountable, therefore It ensures maximum use of space during storage and transportation. There is space under beds needed for placing lifts and overbed tables.

Adjustment Control : Adjustments made via hand crank control. Beds equiped with mechanism that helps caregivers adjusting the bed smoothly and in silence. Cranks gears have self-lock system. Hand cranks can be foldable and hidden while not in use. That prevents injuries from accidental and unwanted hits.



| Width               | 101 cm                     |
|---------------------|----------------------------|
| Length              | 225 cm                     |
| Height              | 50 cm                      |
| Weight              | 55 KG                      |
| Working Load        | 220KG.                     |
| Back Lenght         | 73 cm                      |
| Back Angle          | $0^{\circ}$ - $70^{\circ}$ |
| Internal Dimensions |                            |
| Width               | 85 cm                      |
| Lenght              | 190 cm                     |
|                     |                            |

Standart Aksesuarlar / Standard Accessories

Çapraz Frenleme Sistemi / Cross Braking System

### Yatak Renk Seçenekleri / Color Options



MCB - 254 / T

### **O