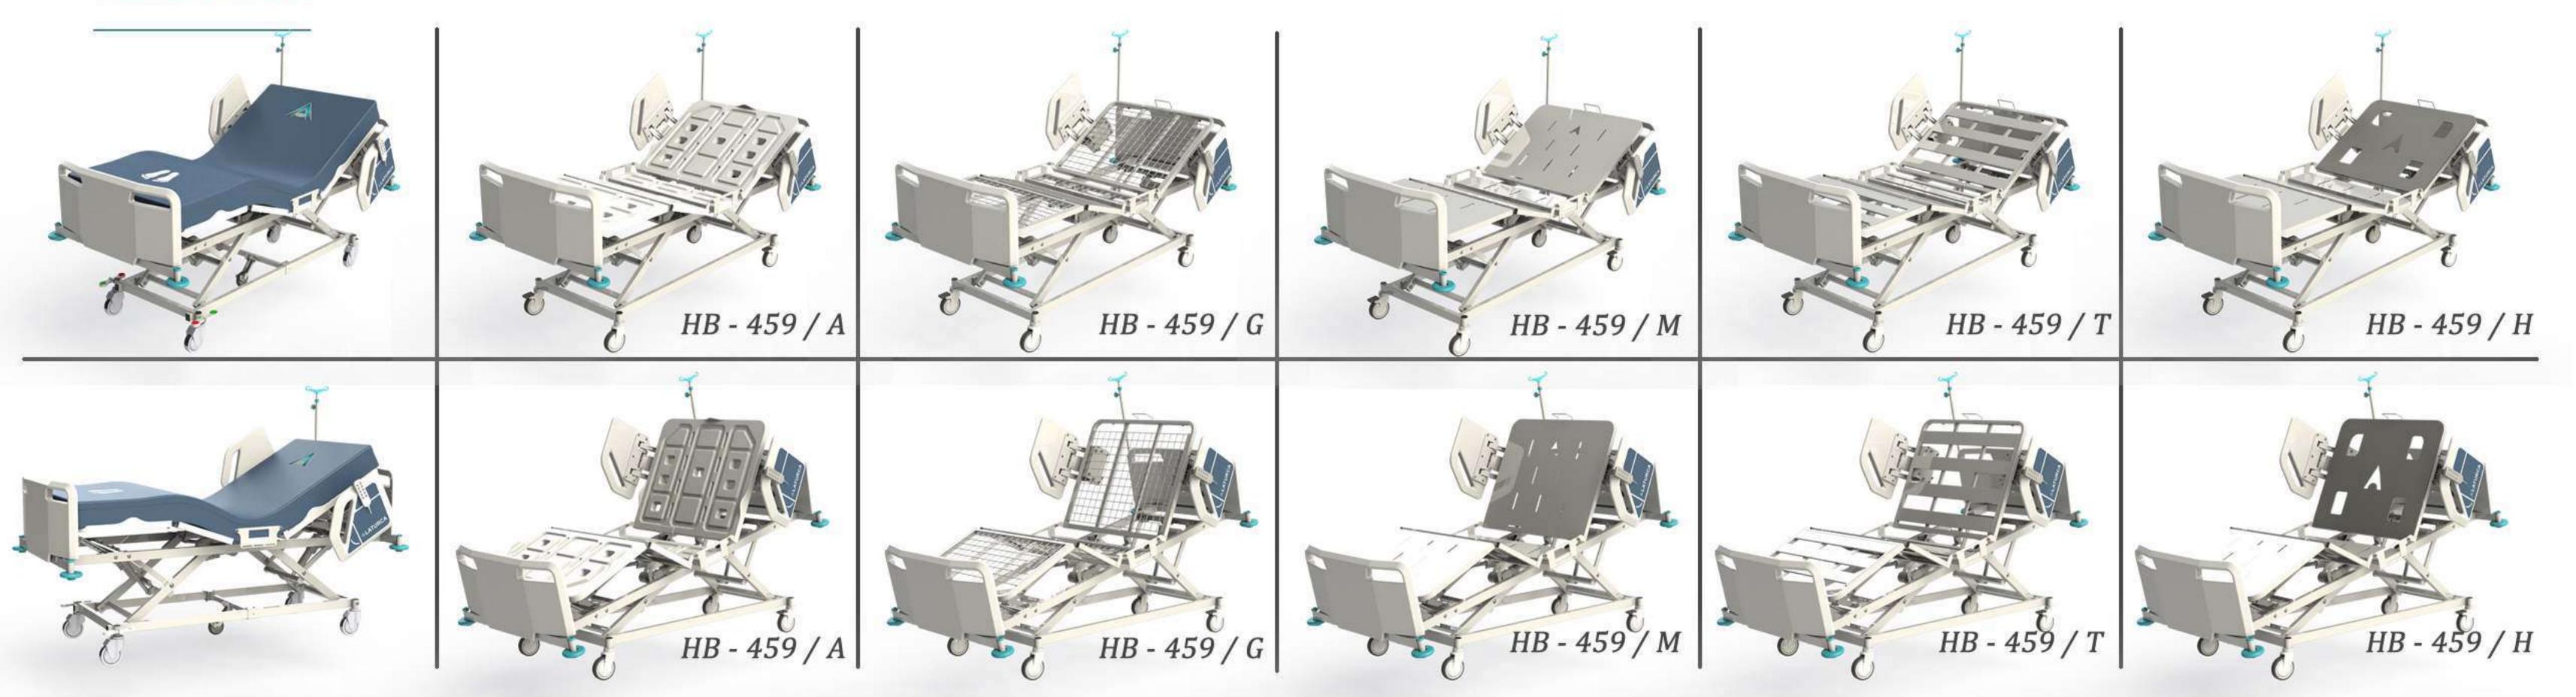

## **HB** Series

# HB - 459

HB459 4+1 Adjustments, Fully Electrically Controlled Beds

#### Standart Aksesuarlar / Standard Accessories

- Çapraz Frenleme Sistemi / Cross Braking System
- Serum Askısı / IV Pole
- Tampon Tekeri / Buffer Wheel

#### Position

## Opsiyonel Özellikler / Optional Accessory

- Central brake and direction lock wheels.
- Rail Control
- Nurse Comtrol System
- Foot control panel
- Mattress
- Grip Handle

- Battery
- Lifting Pole
- Orthopedics Traction Frame
- Oxygen Tube Holder
- Fifth Wheel
- Underbed basket