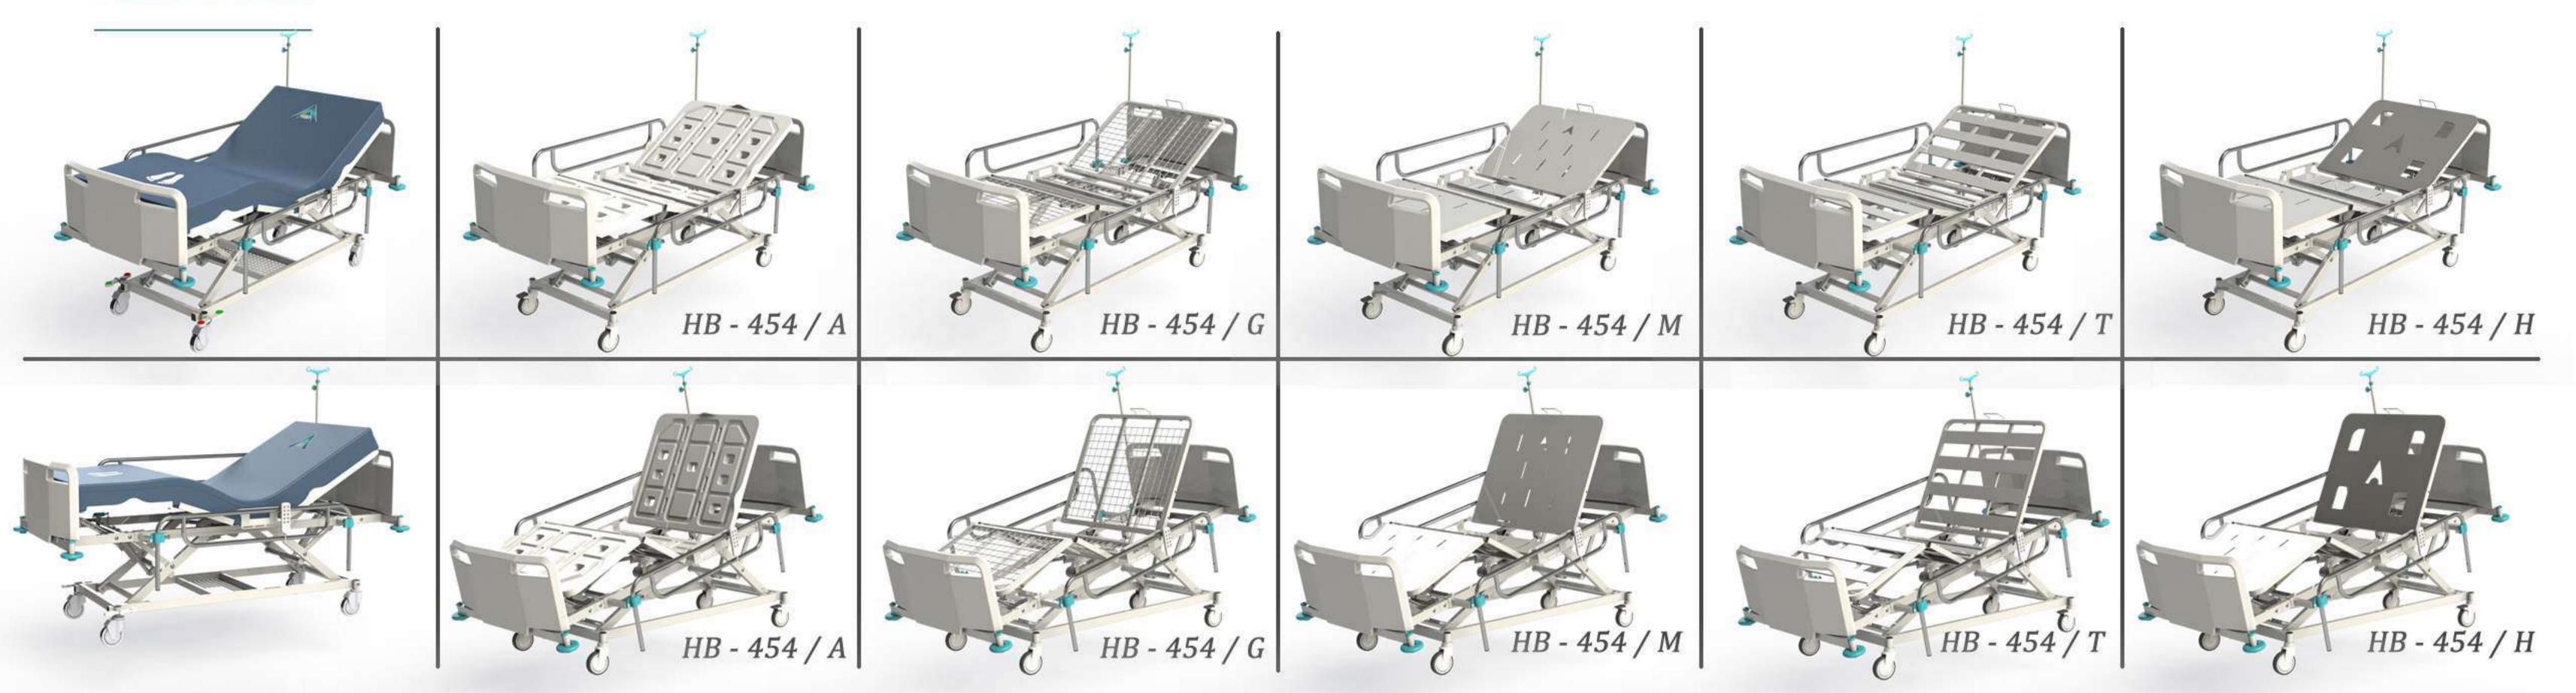

# HB - 454

HB454 4+1 Adjustments, Fully Electrically Controlled Beds

#### Features

HB454+ Hospital Bed, 4+1 Adjustment Fully Electrical Control HB454+ beds comes with double trendelenburg and has a configureable frame system. Each motor has 6000 N push capacity lineer actuators. Back rest, knee rest and height adjustments made by the motors. Back rest 0-70°, knee rest 0-35° and height between 390 - 800 mm adjustable by hand remote control.

Head and Foot Panels: Made of polypropylene (PP) medical grade plastic for hygen and cleaning purpose. Washable, autoclavable and resistance to cleaning chemicals. They are designed as detachable for emergency intervenes as well as making up the bed. Height of the panels is 33,5 cm from mattress platform. The boards easily fit on sockets placed at four corner of the bed.