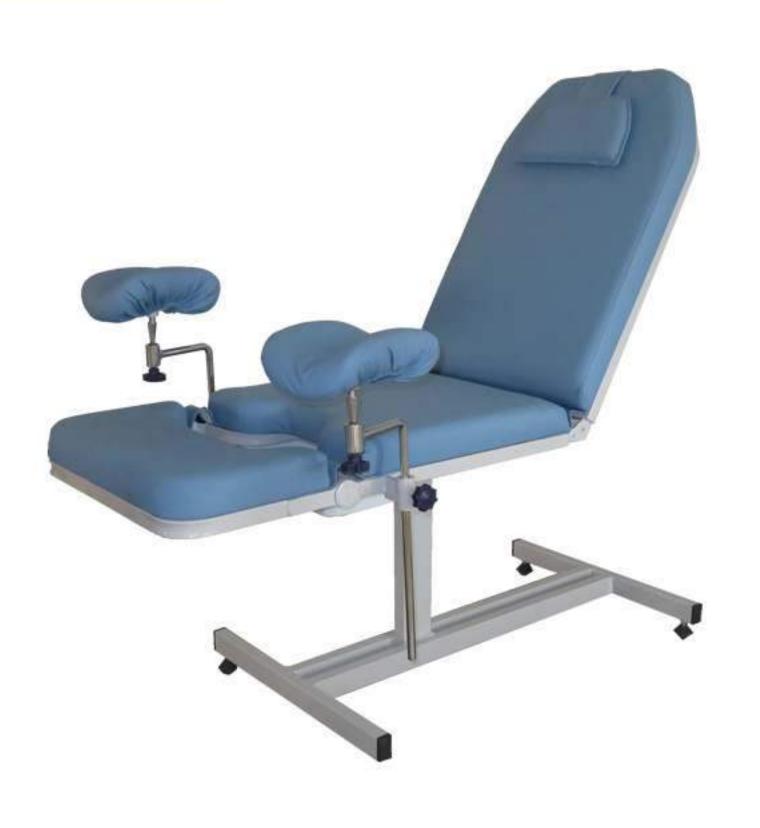

-----|---------------------|
| Length        | 135 cm              |
| Height        | min 48 cm to max 95 |
| Weight        | 72 KG               |
| Working Load  | 230 KG.             |
| Back Lenght   | 89.5 cm             |
| Seat Length   | 43.3 cm             |
| Foot Length   | 42 cm               |
| Back Angle    | 80°(±5cm)           |
| Trendelenburg | 22°                 |
|               |                     |





- Cross Braking System
- Hand Control
- 5 cm
  - IV Pole
    - Pillow
    - Stainless Waste Container

### Deri Renk Seçenekleri / Color Options







ALT -04 Bordo Maroon ALT -05 Beyaz White





Nurse Control Panel

- Foot Control Panel
- Polyurethane Calf Support
- Battery
- Towel Holder

### Sertifika ve Belgeler / Quality





### **Position of The Chair**



### **Technical Specifications**

| Width        | 60 cm     |
|--------------|-----------|
| Length       | 185 cm    |
| Height       | 75 cm     |
| Weight       | 55 KG     |
| Working Load | 180 KG.   |
| Back Lenght  | 85 cm     |
| Seat Length  | 50 cm     |
| Foot Length  | 45 cm     |
| Back Angle   | 90°(±5cm) |
|              |           |





### **Standard Accessories**

- Fixed foot
- Pillow

### **Color Options**





### **Optional Accessory**

Polyurethane Calf Support

- Towel Holder
- IV Pole

### Quality







| Width        | 60 cm     |
|--------------|-----------|
| Length       | 185 cm    |
| Height       | 75 cm     |
| Weight       | 55 KG     |
| Working Load | 180 KG.   |
| Back Lenght  | 85 cm     |
| Seat Length  | 50 cm     |
| Foot Length  | 45 cm     |