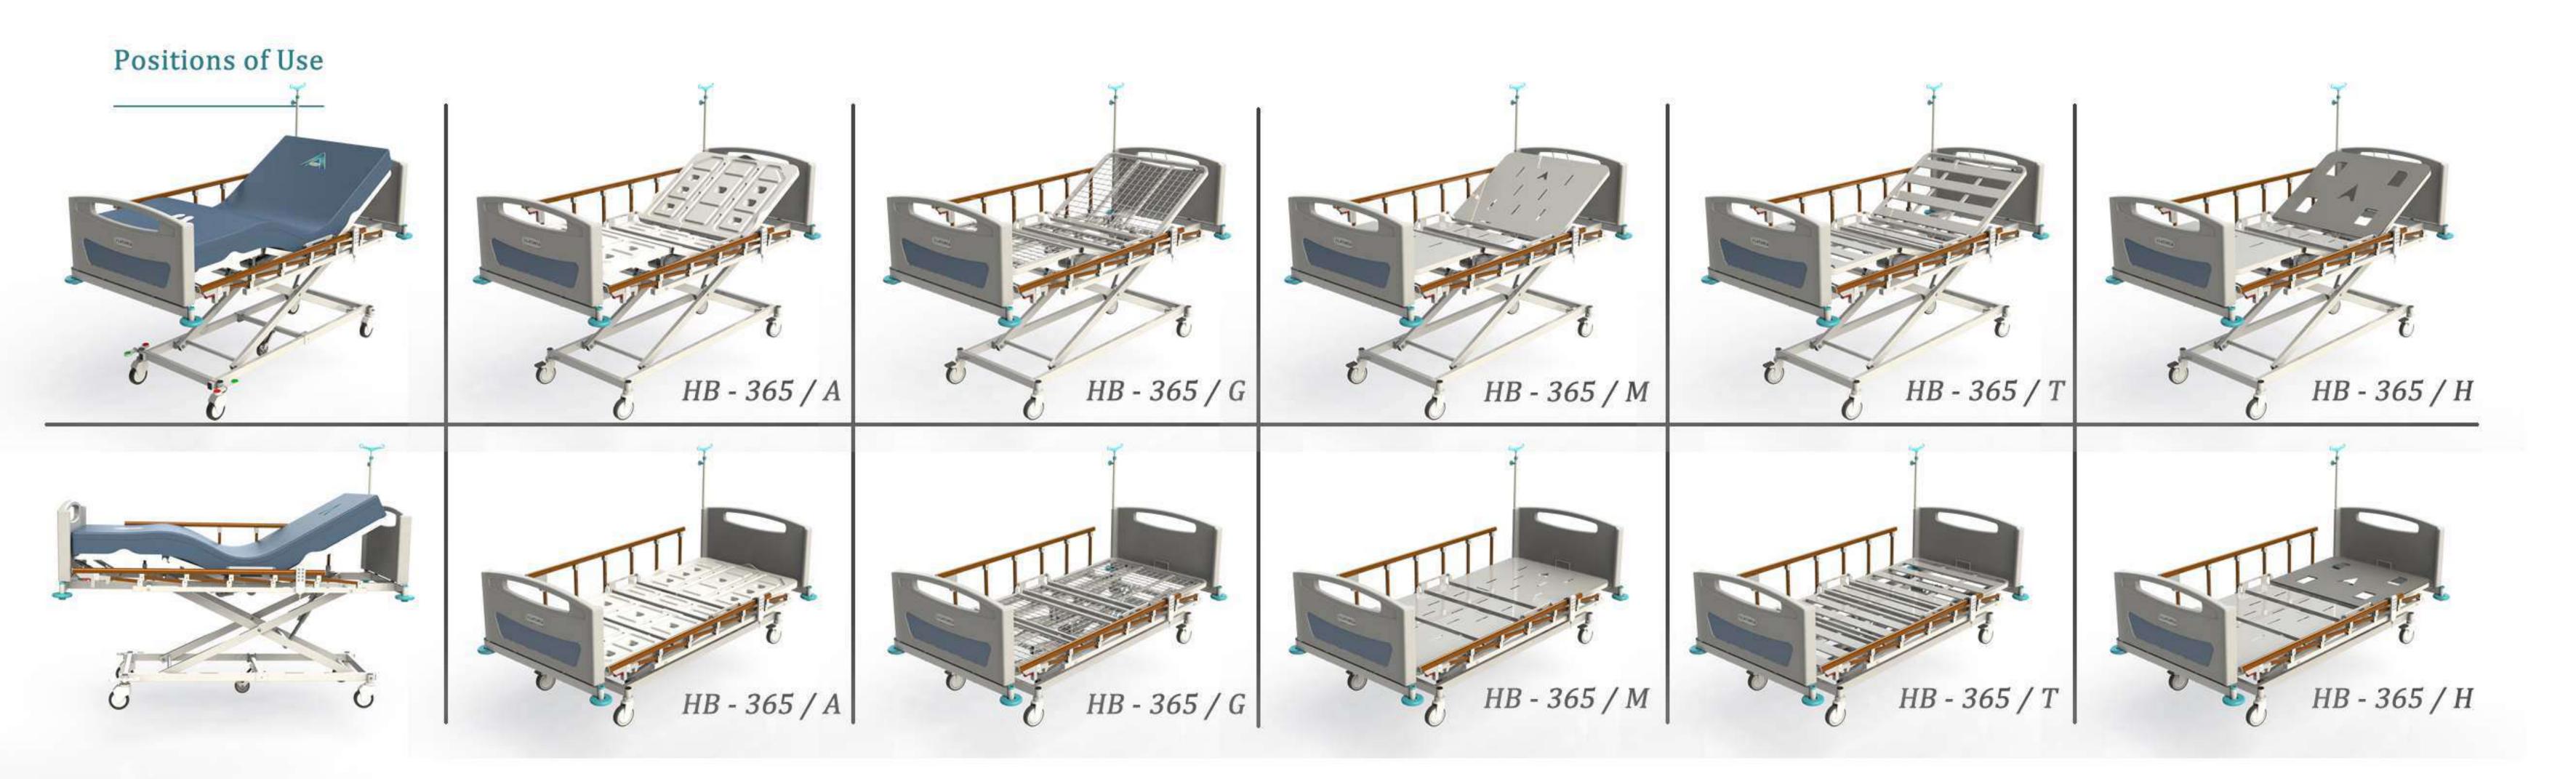

# HB - 365

HB365 3+1 Adjustments, Fully Electrically Controlled Beds

### HB365 Hospital 3+1 Adjustment Fully Electrical Control

HB365 beds comes with double trendelenburg and has a configureable frame system. Each motor has 6000 N push capacity lineer actuators. Back rest, knee rest and height adjustments made by the motors. Back rest 0-70°, knee rest 0-35° and height between 390 - 800 mm adjustable by hand remote control.

Area of use: Clinics, Intensive Care Units, Long term cares, Nursing, Home care

Supported Care Positions: Power inputs suitable with 110 / 220V AC, also with plug&run feature you do not need any installation. Motors installed on the beds working under 40dB noise. It's considered as silence as in library.