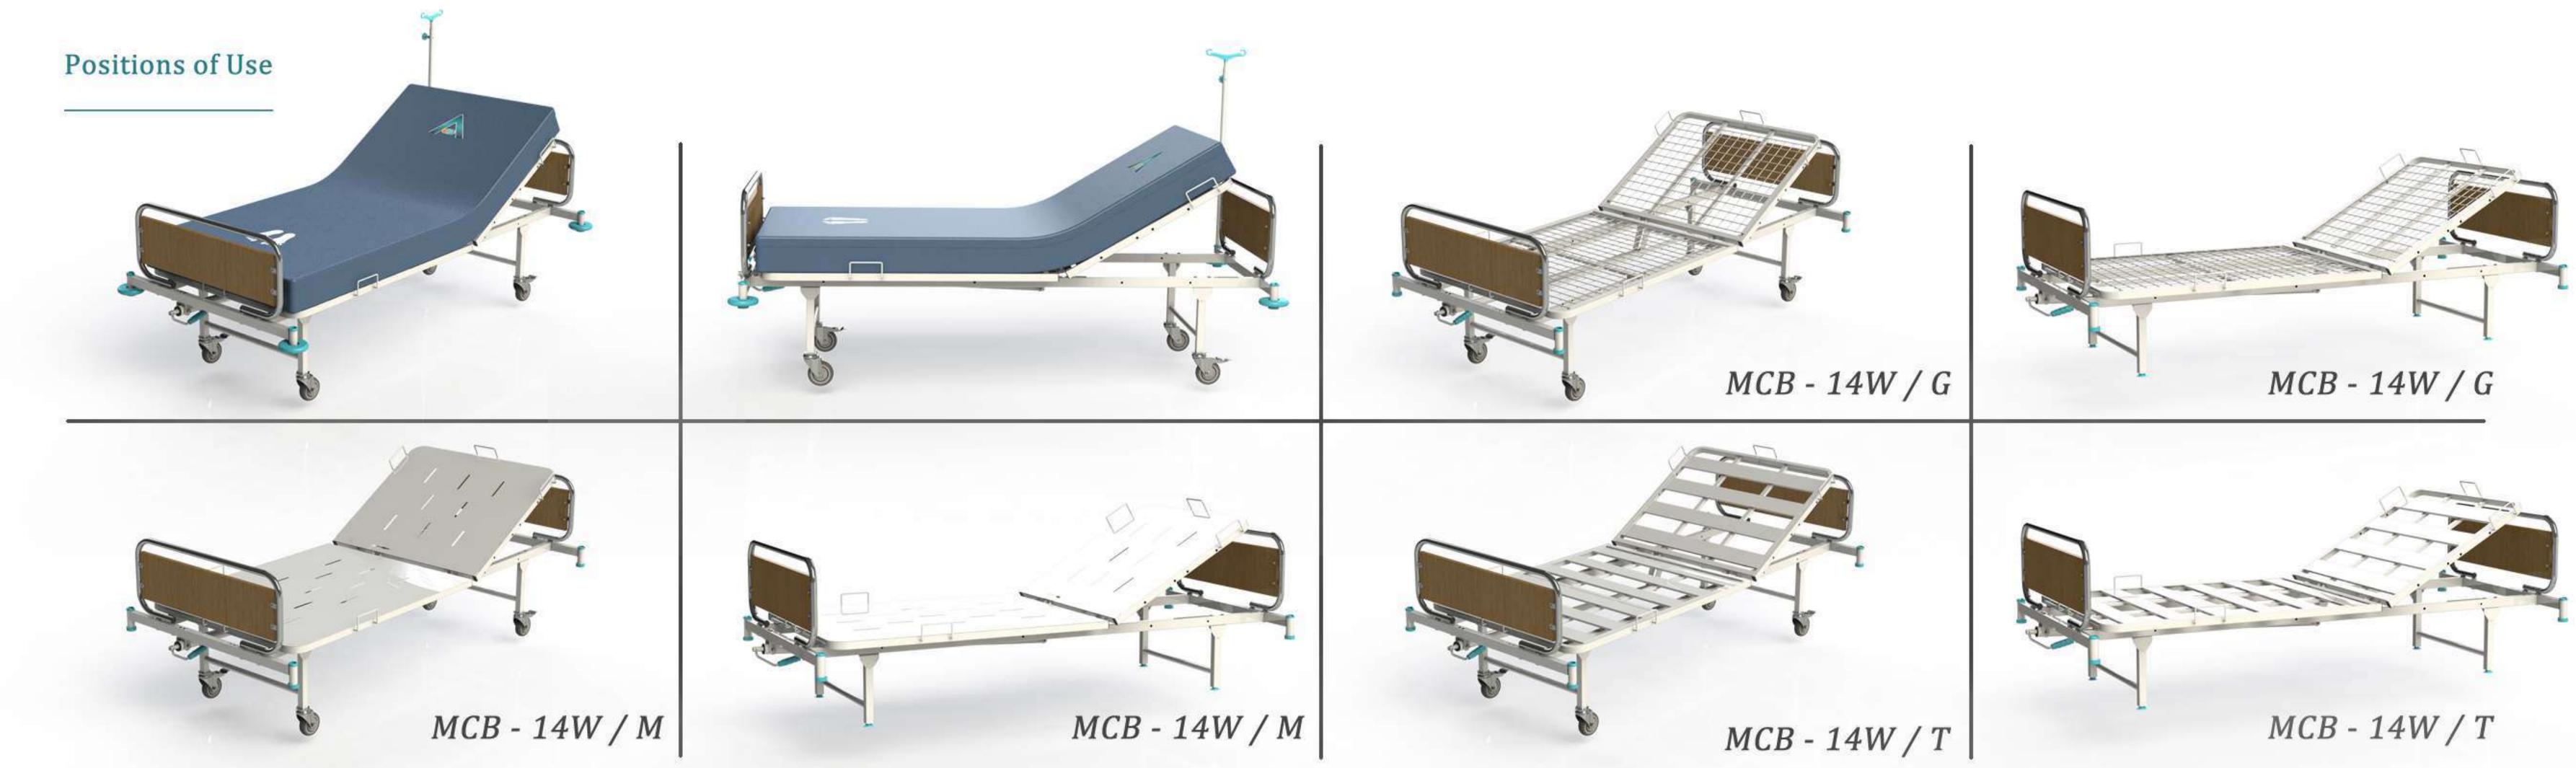

gh quality is under guarantee. Therefore, It keeps the look like the first day. Eco-friendly smooth surfaces help you take care of your beds at ease.

*Construction (Body)* : Made of steel construction. With gas metal arch welding technique, It provides strong and durable body.

Additional Option: Legs and boards of our beds are demountable, therefore It ensures maximum use of space during storage and transportation. There is space under beds needed for placing lifts and overbed tables.

Adjustment Control : Adjustments made via hand crank control. Beds equiped with mechanism that helps caregivers adjusting the bed smoothly and in silence. Cranks gears have self-lock system. Hand cranks can be foldable and hidden while not in use. That prevents injuries from accidental and unwanted hits.



| Width               | 101 cm                     |
|---------------------|----------------------------|
| Length              | 225 cm                     |
| Height              | 50 cm                      |
| Weight              | 55 KG                      |
| Working Load        | 220KG.                     |
| Back Lenght         | 73 cm                      |
| Back Angle          | $0^{\circ}$ - $70^{\circ}$ |
| Internal Dimensions |                            |
| Width               | 85 cm                      |
| Lenght              | 190 cm                     |
|                     |                            |

### Standart Aksesuarlar / Standard Accessories

Çapraz Frenleme Sistemi / Cross Braking System

### Yatak Renk Seçenekleri / Color Options



## **Opsiyonel Öze