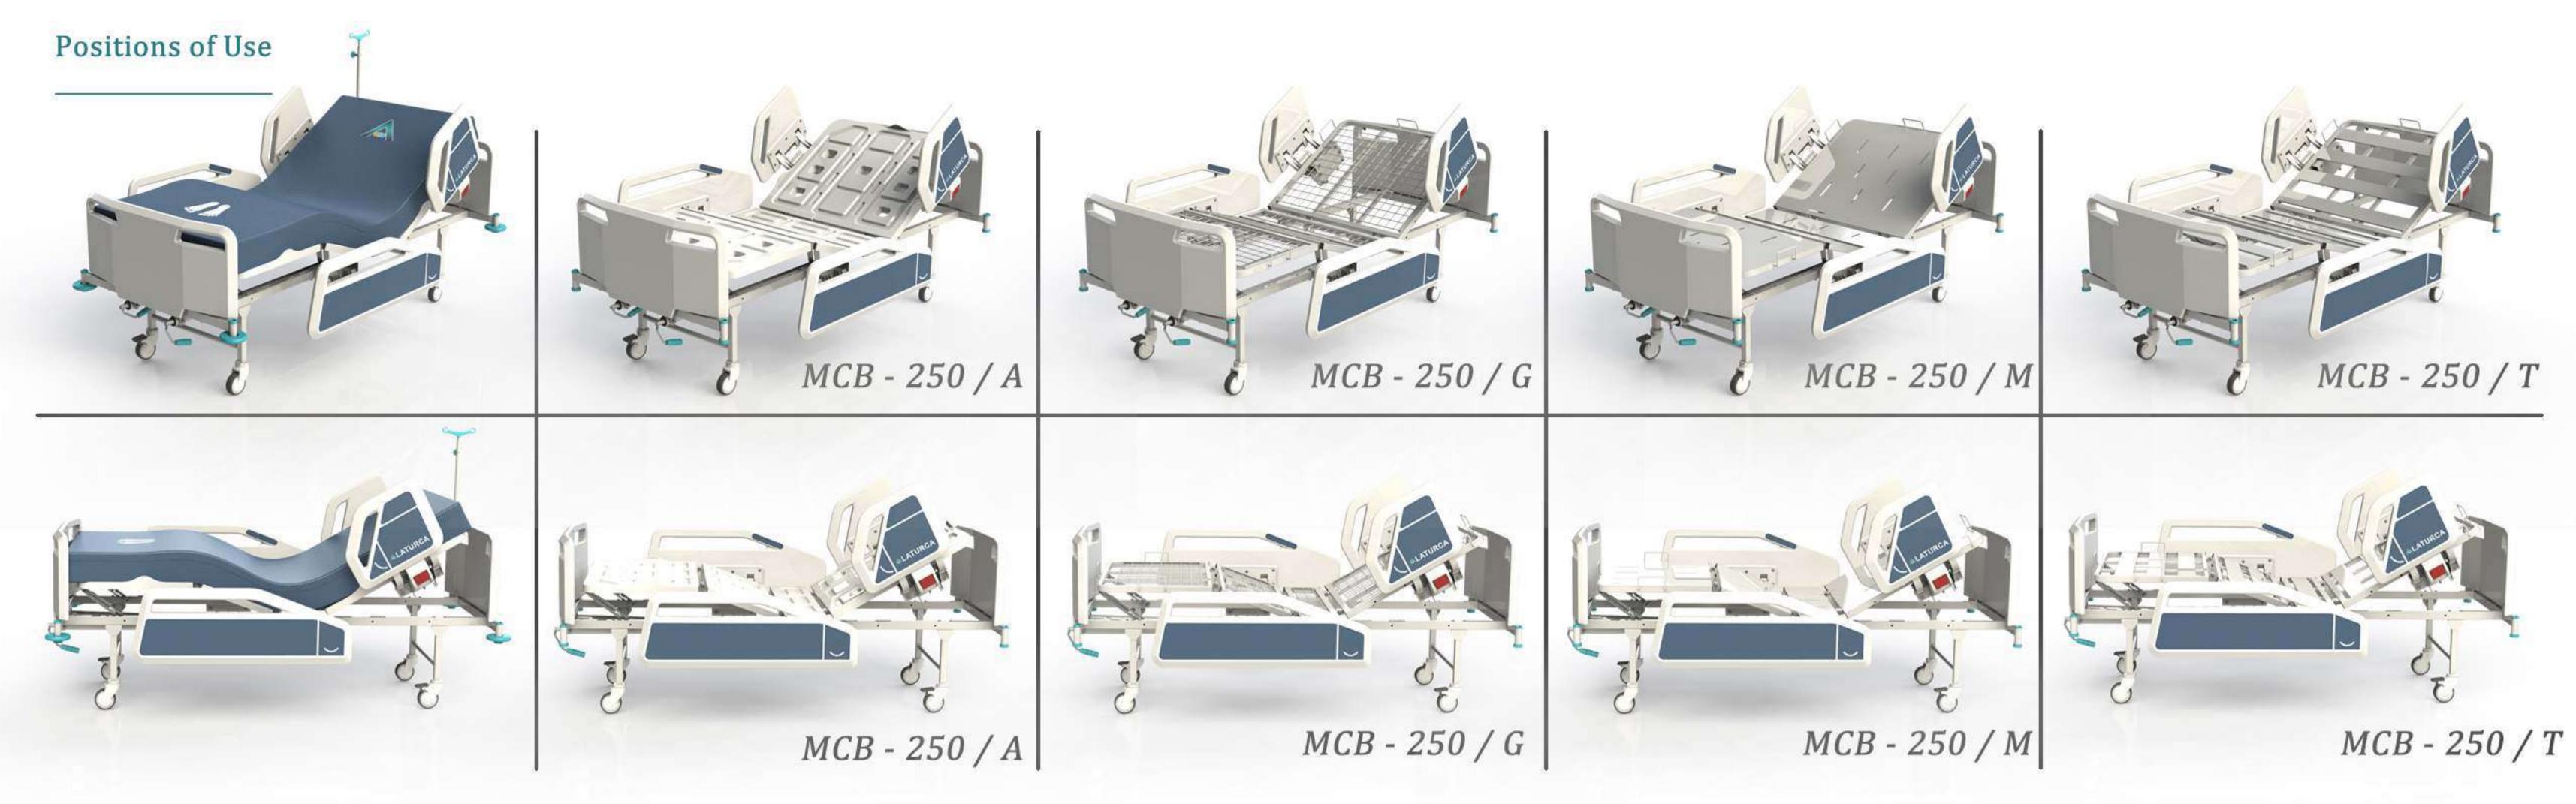

h quality is under guarantee. Therefore, It keeps the look like the first day. Eco-friendly smooth surfaces help you take care of your beds at ease.

*Construction (Body)* : Made of steel construction. With gas metal arch welding technique, It provides strong and durable body.

Additional Option: Legs and boards of our beds are demountable, ther efore It ensures maximum use of space during storage and transportation. There is space under beds needed for placing lifts and overbed tables.

Adjustment Control : Adjustments made via hand crank control. Beds equiped with mechanism that helps caregivers adjusting the bed smoothly and in silence. Cranks gears have self-lock system. Hand cranks can be foldable and hidden while not in use. That prevents injuries from accidental and unwanted hits.



| Width               | 101 cm                     |
|---------------------|----------------------------|
| Length              | 225 cm                     |
| Height              | 50 cm                      |
| Weight              | 55 KG                      |
| Working Load        | 220KG.                     |
| Back Lenght         | 73 cm                      |
| Back Angle          | $0^{\circ}$ - $70^{\circ}$ |
| Internal Dimensions |                            |
| Width               | 85 cm                      |
| Lenght              | 190 cm                     |

### Standart Aksesuarlar / Standard Accessories

Çapraz Frenleme Sistemi / Cross Braking System

### Yatak Renk Seçenekleri / Color Options



## Opsiyonel Özellikler / Optional Accessory

- Serum Askısı / IV Pole