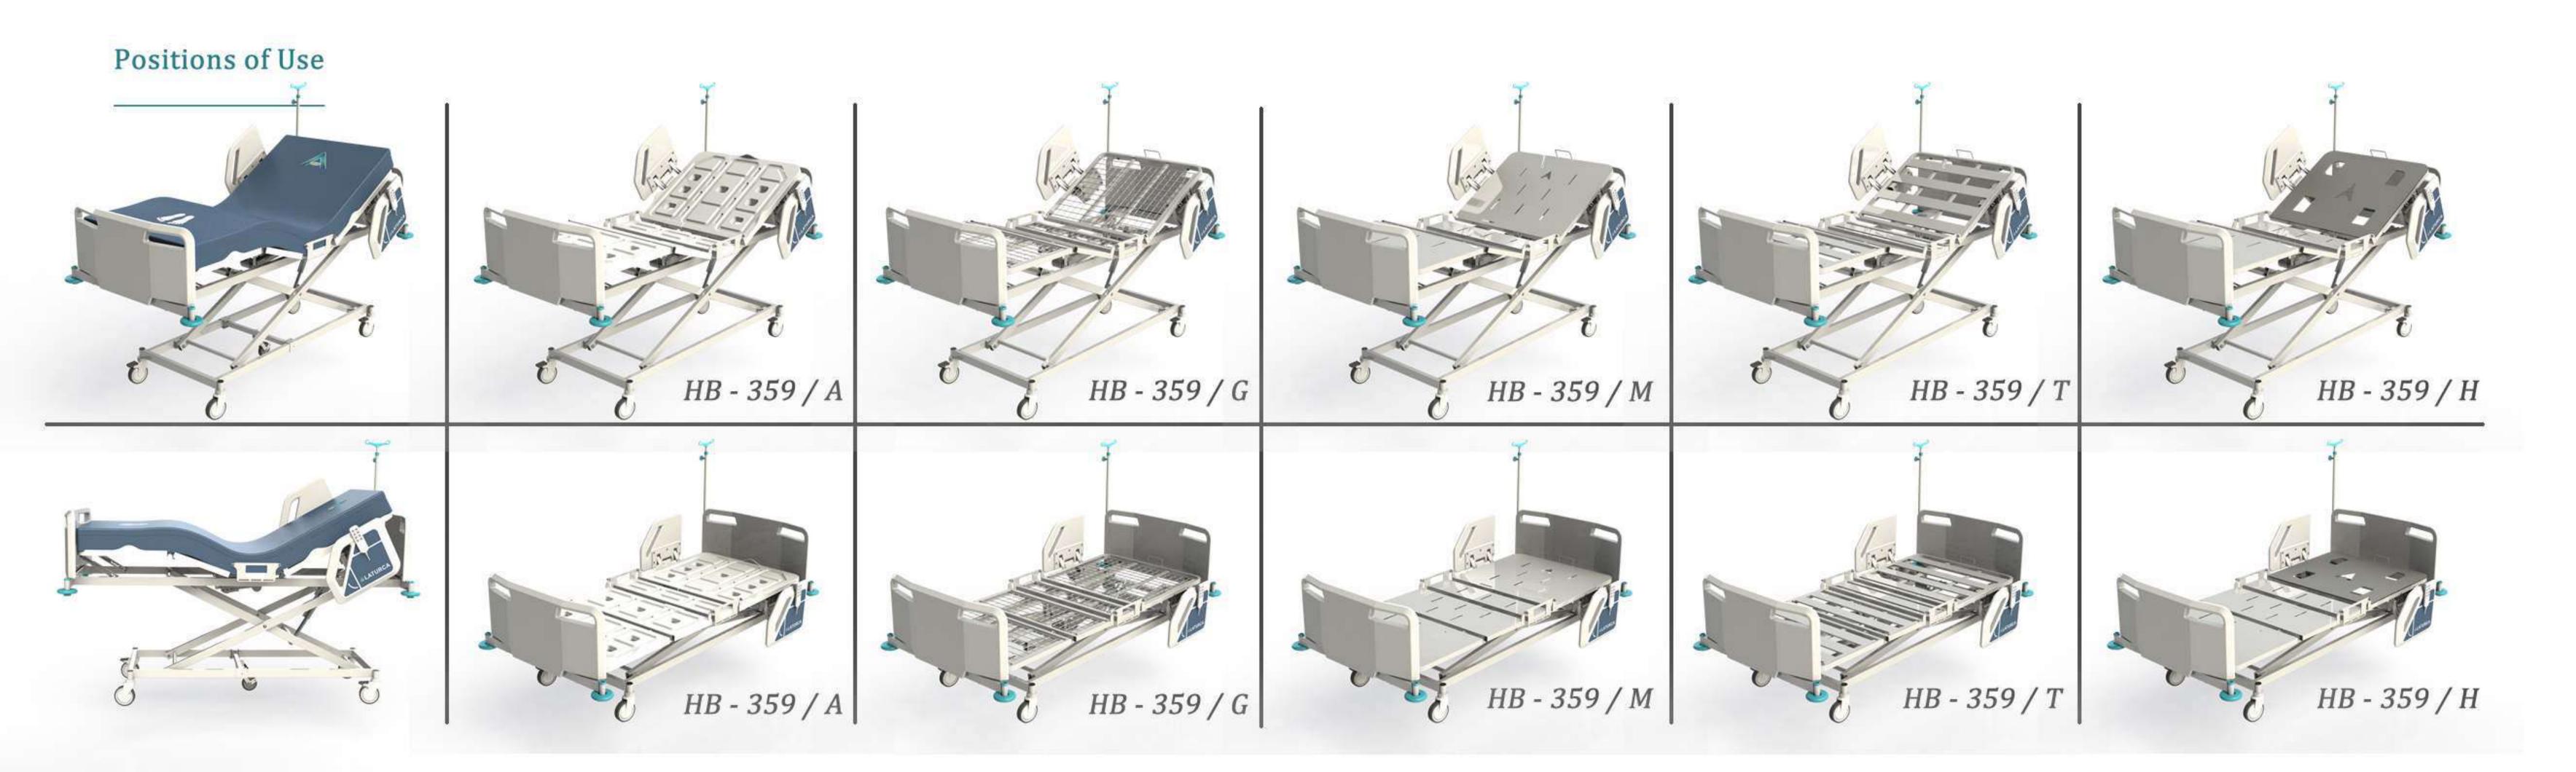

# HB - 359

HB359 3+1 Adjustments, Fully Electrically Controlled Beds

#### HB359 Hospital 3+1 Adjustment Fully Electrical Control

HB359 beds comes with double trendelenburg and has a configureable frame system. Each motor has 6000 N push capacity lineer actuators. Back rest, knee rest and height adjustments made by the motors. Back rest 0-70°, knee rest 0-35° and height between 390 - 800 mm adjustable by hand remote control.

Area of use: Clinics, Intensive Care Units, Long term cares, Nursing, Home care

Supported Care Positions: Power inputs suitable with 110 / 220V AC, also with plug&run feature you do not need any installation. Motors installed on the beds working under 40dB noise. It's considered as silence as in library.

Side Rails: Fold-away PP side rails developed to provide comfortable getting in and exiting of the bed Its stable constuction and ergonomic holding points help patients to exit beds easily and safely. Also it's developed for those having problem while sitting and getting up. It moves up and down smoothly thanks to its gas spring mechanism and "soft drop" feature. While It is up ward position, make sure it's clicked and locked with its automatic lock mechanism. It includes angle indicator on side rails, you can adjust the backrest to desired position considering situation of the patient on bed. PP side rails are washable, autoclavable and resistance to cleaning chemicals.

Head and Foot Panels: Made of polypropylene (PP) medical grade plastic for hygen and cleaning purpose. Washable, autoclavable and resistance to cleaning chemicals. They are designed as detachable for emergency intervenes as well as making up the bed. Height of the panels is 33,5 cm from mattress platform. The boards easily fit on sockets placed at four corner of the bed.

Mattress Platform: 4 sections, 3 adjustable platform consist adjusments of backrest 70°, kneerest 35° by hand crank and footrest 45° by ratchet mechanism. The platform has 85cm width and 190cm length for comfortable recovery.