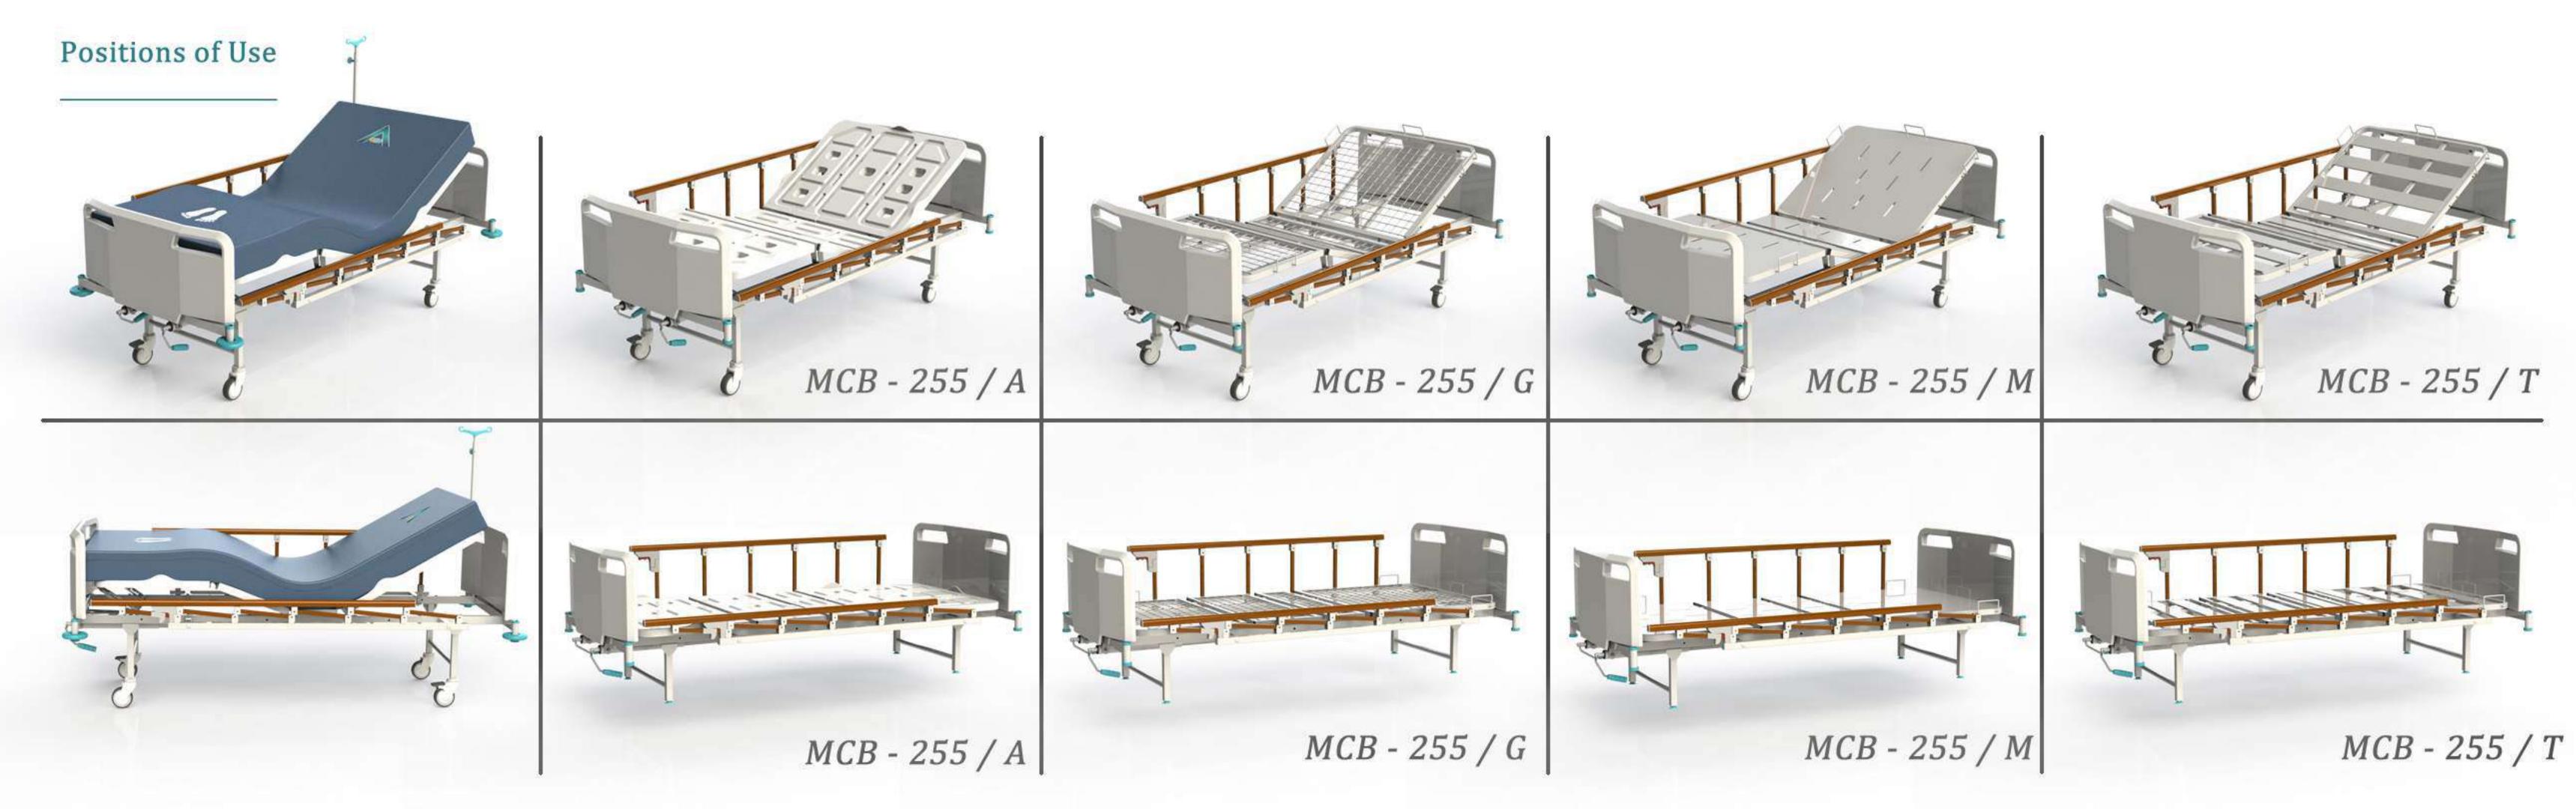

gh quality is under guarantee. Therefore, It keeps the look like the first day. Eco-friendly smooth surfaces help you take care of your beds at ease.

*Construction (Body)* : Made of steel construction. With gas metal arch welding technique, It provides strong and durable body.

Additional Option: Legs and boards of our beds are demountable, therefore It ensures maximum use of space during storage and transportation. There is space under beds needed for placing lifts and overbed tables.

Adjustment Control : Adjustments made via hand crank control. Beds equiped with mechanism that helps caregivers adjusting the bed smoothly and in silence. Cranks gears have self-lock system. Hand cranks can be foldable and hidden while not in use. That prevents injuries from accidental and unwanted hits.



| XA7: 1.1            | 101 (0111001)              |
|---------------------|----------------------------|
| Width               | 101 cm                     |
| Length              | 225 cm                     |
| Height              | 50 cm                      |
| Weight              | 55 KG                      |
| Working Load        | 220KG.                     |
| Back Lenght         | 73 cm                      |
| Back Angle          | $0^{\circ}$ - $70^{\circ}$ |
| Internal Dimensions |                            |
| Width               | 85 cm                      |
| Lenght              | 190 cm                     |
|                     |                            |

Standart Aksesuarlar / Standard Accessories

Çapraz Frenleme Sistemi / Cross Braking System

### Yatak Renk