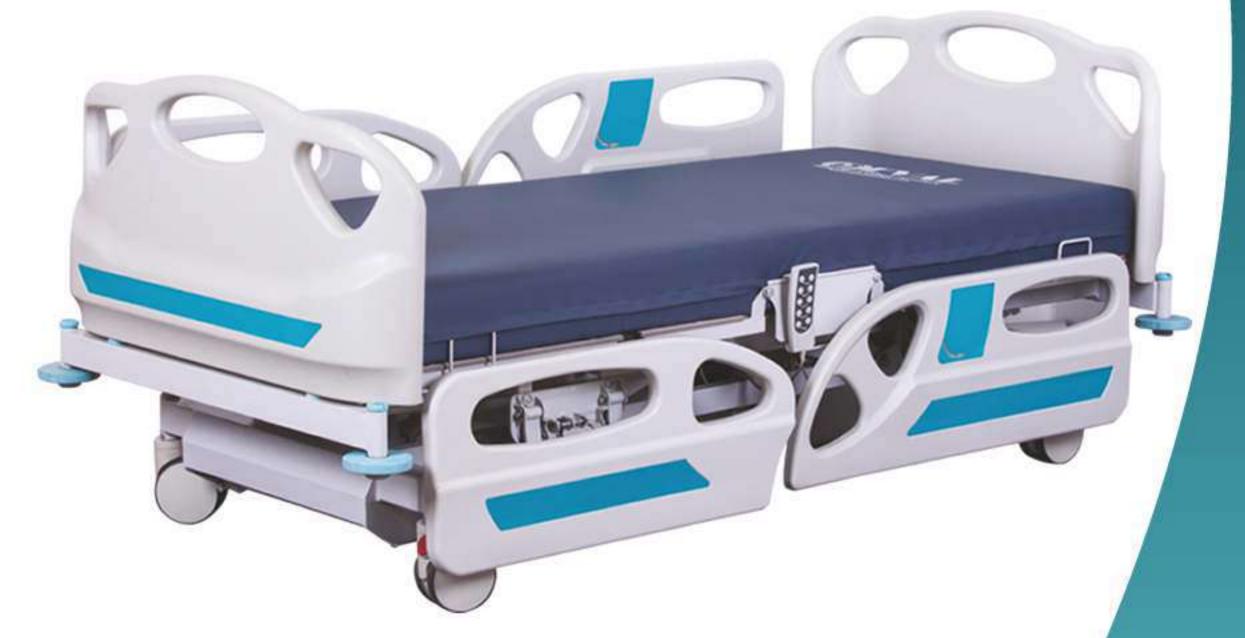

# **HB** Series

# HB - 460

HB460 4+1 Adjustments, Fully Electrically Controlled Beds

#### HB460+ Hospital Bed, 4+1 Adjustment Fully Electrical Control

HB460+ beds comes with double trendelenburg and has a configureable frame system. Each motor has 6000 N push capacity lineer actuators. Back rest, knee rest and height adjustments made by the motors. Back rest 0-70°, knee rest 0-35° and height between 390 - 800 mm adjustable by hand remote control.