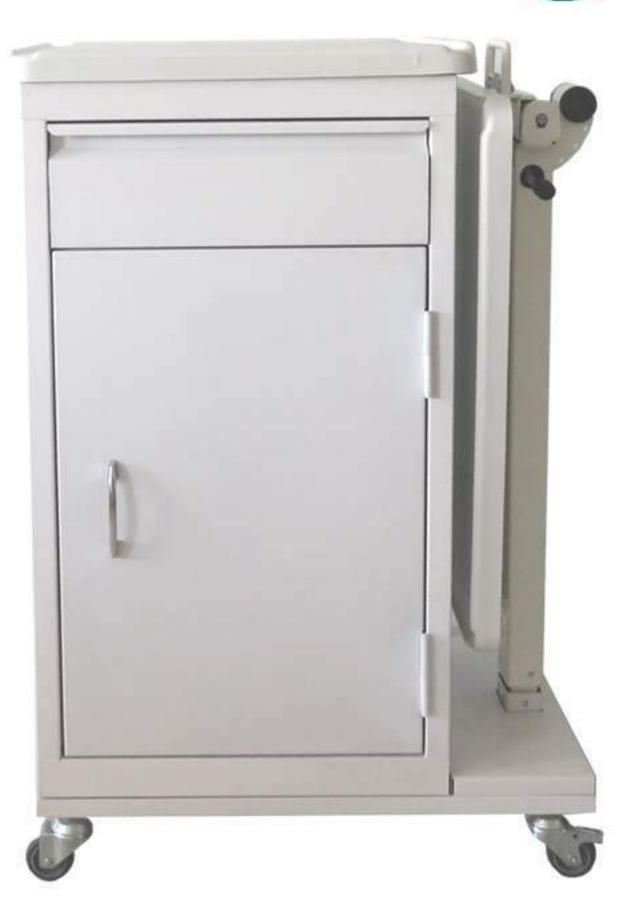

height

The foot structure of the table is made of profile material and u-shaped Steel construction parts are cleaned with an automatic system rails. And it is painted with electrostatic powder coating at 180 degree. Through 360 °rotatable four 50mm wheels mobile and easy to move It works compatible wit hall medical devices through its foot height lessthan 10 cm.

Apart from the standard, special producing is made in therequired size anddesign..

### Specifications

- HPL top
- Height adjustment made by gas spring
- Metallic construction
- Clean and smooth appearance
- 360° rotatable 50mm diameter four wheels two of them with brake
- Mobilized (mobility)

### **Technical Specifications**

Dimensions (WxL)

Height

Weight

Wheels

37x70 cm

80x100 cm

12 cm

wheels)

### Quality













## Other Equipments

M 02

**Bedside Cabinet** 

#### Features

#### Description

The bedside cabinet is aesthetically compatible with the beds to be used in the hospital.

Easy to clean through smooth operating surface ABS plastic top coating. All edges of the worktop are rounded and raised against liquid spills Bedside cabinet consists with three part drawer, overbed table on side which is with height adjustment and cabinet

Handle on the drawer and on door cabinet.

Shelf in the lower cabinet

Steel construction parts are cleaned with an automatic system rails. And it is painted with electrostatic powder coating at 180 degree. Overbed table adjustment made by gas spring on cabinet side Through 360 °rotatable four 50mm wheels mobile and easy to move Apart from the standard, special pro