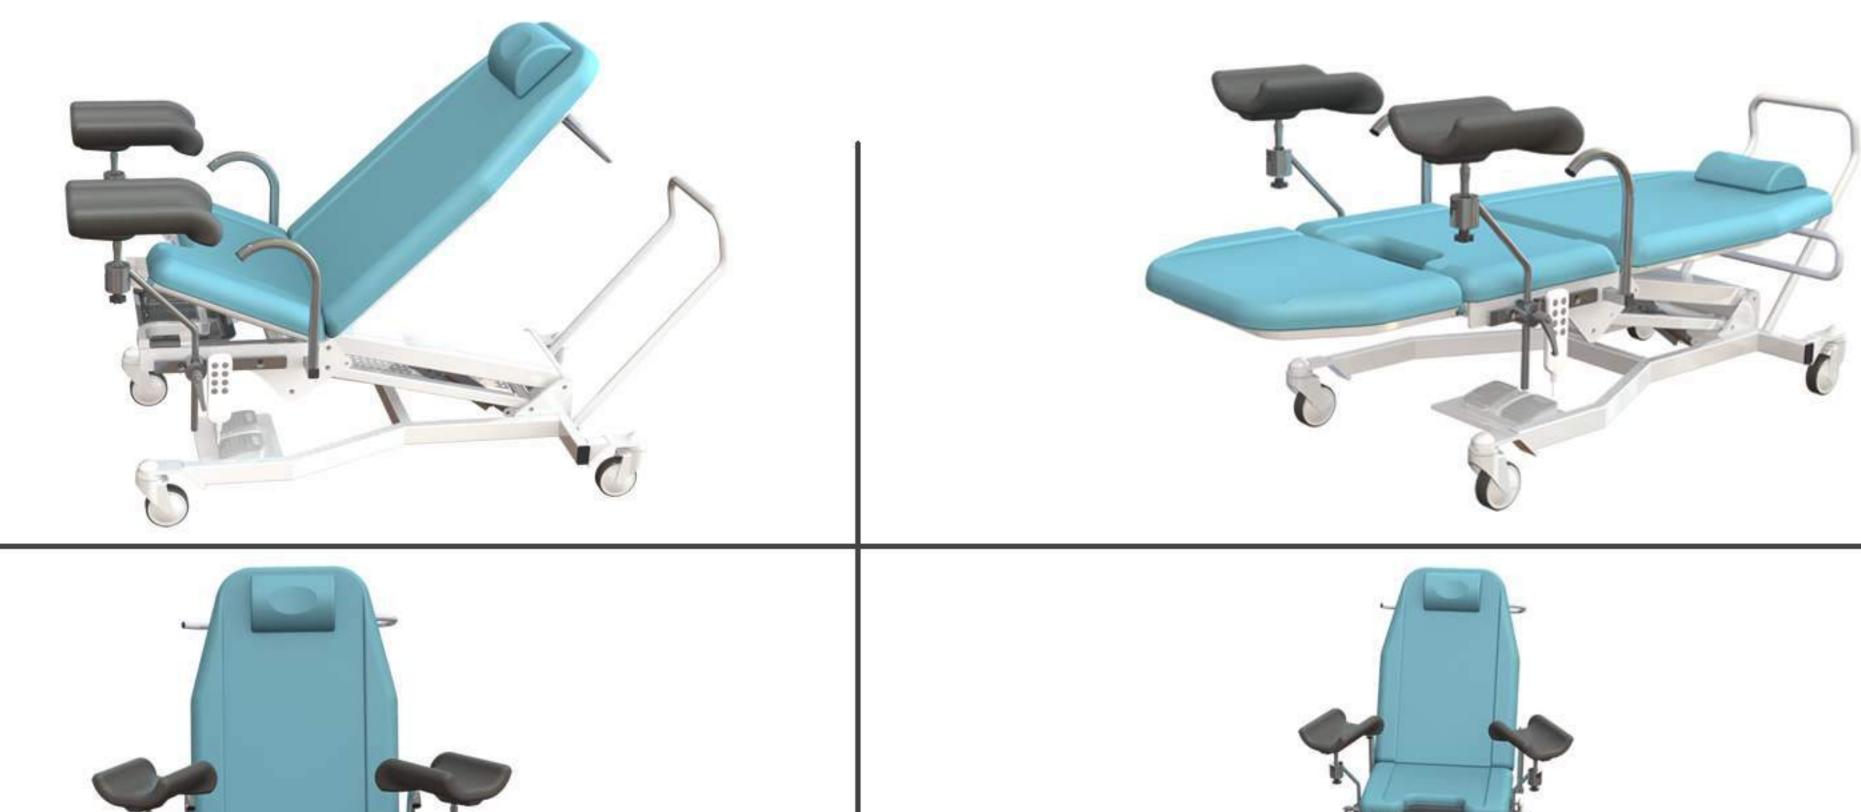

orized
- Ergonomic design
- With back rest, height adjustment and trendelenburg movements
- Wired hand set control
- Clean and smooth appearance
  Pair of leg support

- Strong and durable structure made of steel profile.
- Easy to clean
- 360°swivel wheels two of them with brakes
- One height adjustable I.V. pole



| Width         | 61 cm               |
|---------------|---------------------|
| Length        | 135 cm              |
| Height        | min 48 cm to max 95 |
| Weight        | 72 KG               |
| Working Load  | 230 KG.             |
| Back Lenght   | 89.5 cm             |
| Seat Length   | 43.3 cm             |
| Foot Length   | 42 cm               |
| Back Angle    | 80°(±5cm)           |
| Trendelenburg | 22°                 |
|               |                     |





- Cross Braking System
- Hand Control
- 5 cm
  - IV Pole
    - Pillow
    - Stainless Waste Container

### Deri Renk Seçenekleri / Color Options







ALT -04 Bordo Maroon ALT -05 Beyaz White





Nurse Control Panel

- Foot Control Panel
- Polyurethane Calf Support
- Battery
- Towel Holder

### Sertifika ve Belgeler / Quality





### **Position of The Chair**



### **Technical Specifications**

| Width        | 60 cm     |
|--------------|-----------|
| Length       | 185 cm    |
| Height       | 75 cm     |
| Weight       | 55 KG     |
| Working Load | 180 KG.   |
| Back Lenght  | 85 cm     |
| Seat Length  | 50 cm     |
| Foot Length  | 45 cm     |
| Back Angle   | 90°(±5cm) |
|              |           |





### **Standard Accessories**

- Fixed foot
- Pillow

### **Color Optio