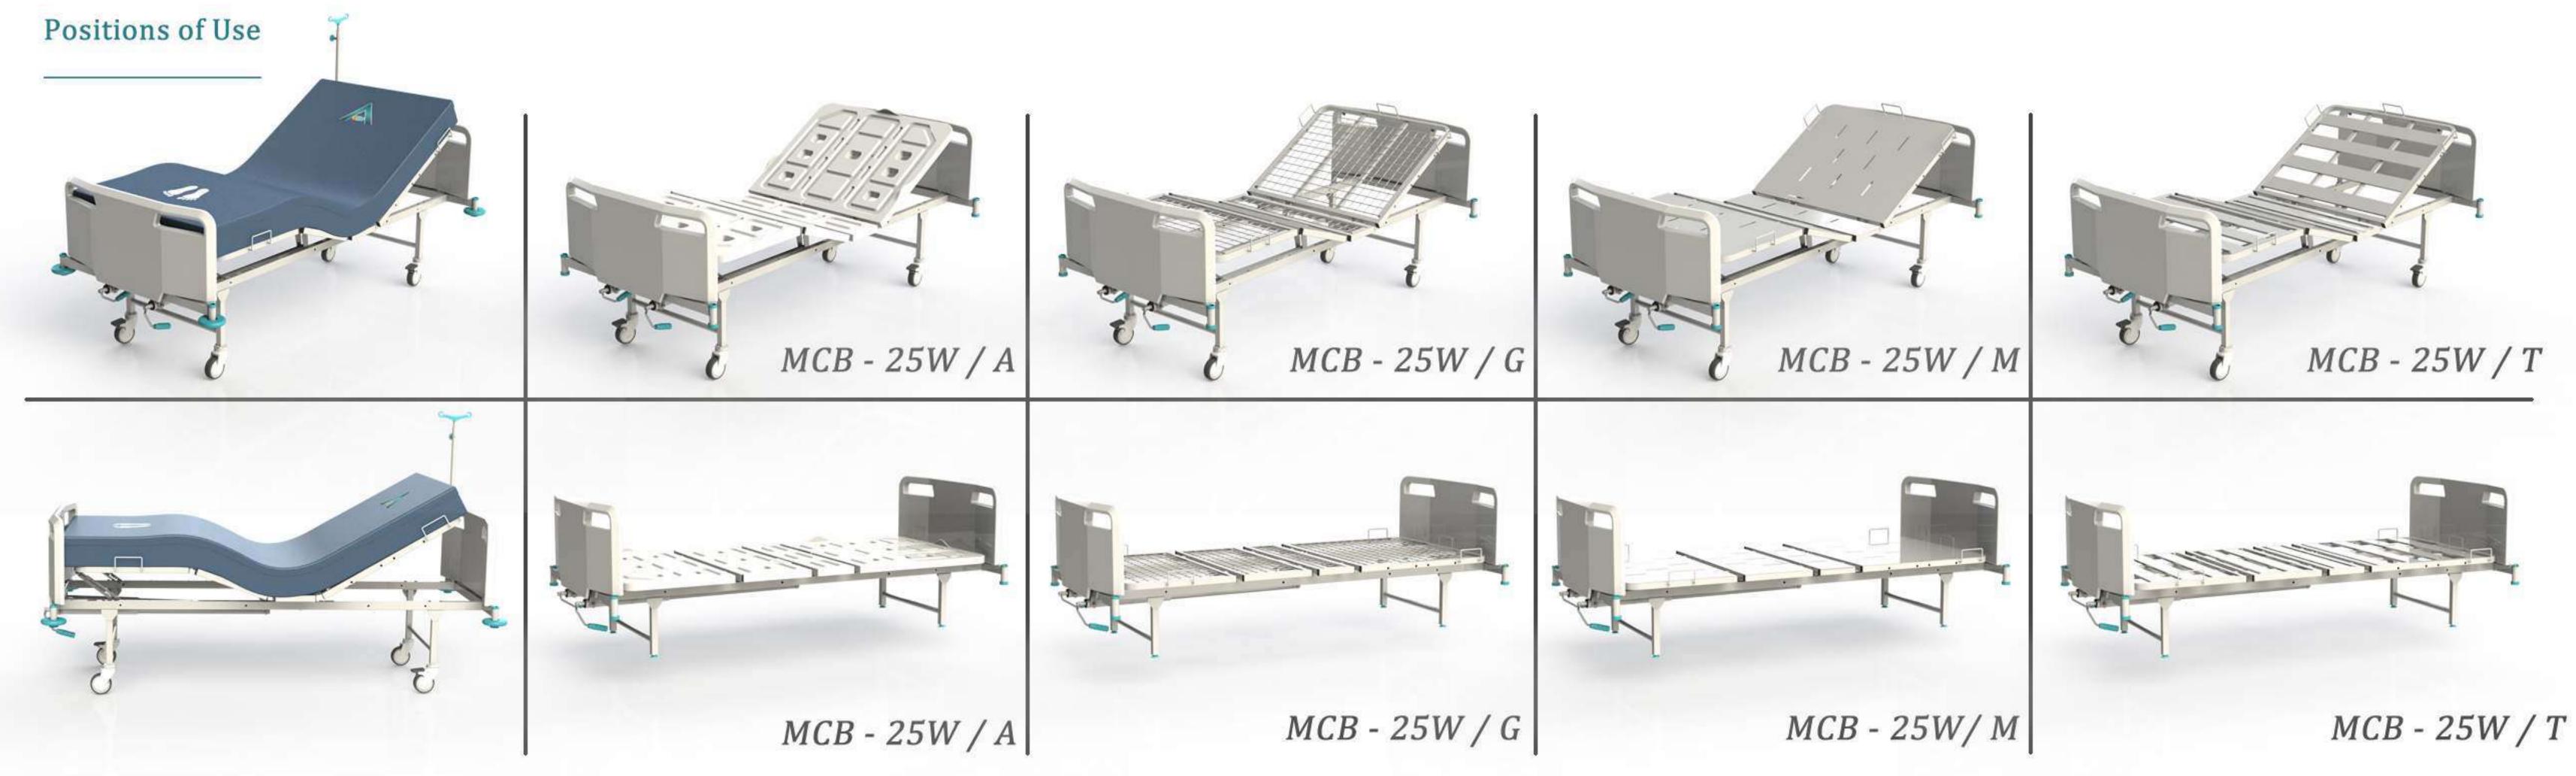

#### Position

## **Opsiyonel Özellikler / Optional Accessory**

- Central brake and direction lock wheels.
- Rail Control
- Nurse Comtrol System
- Foot control panel
- Mattress
- Grip Handle

- Battery
- Lifting Pole
- Orthopedics Traction Frame
- Oxygen Tube Holder
- Fifth Wheel
- Underbed basket