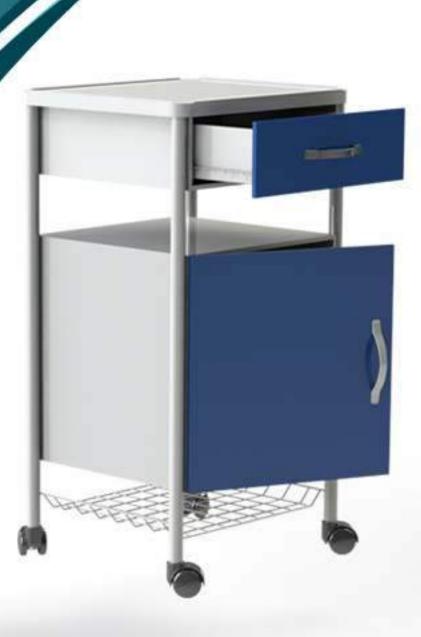

rotatedbyupto 240°. Thismeansthatthepatientalways has ideal accesstothestoragespace. Bedsidecabinetwith HPL structure

Antimicrobial, comfortableandeasytoclean

Cleanandsmoothappearance

Bedside cabinet equipped with one drawer, middle space open shelfand cabinet

Drawerwithhandleeasyandcomfortableopenclose

Inlowerpart has cabinet inside of cabinetoneshelfwithdoorhandle on it for easyusage

Through 360 °rotatablefour 50mm wheels mobile and easy tomove Apart from the standard, special producing is made in therequired size and design.

For color option please get contactto authority

#### Specifications

- -HPL structure
- -Onedrawer, openmiddleshelfandcabinet
- -Strong and durable HPL body
- -Mobility
- -Four 50 mm diameter wheels
- -Two of wheels with brake
- -White door and drawer blue



### **Technical Specifications**

Dimensions (WxL)

Height

Weight

Wheels

40x45 cm

85 cm

30 cm

wheels)

### Quality











## **Other Equipments**

0

# C 01 HPL

**Overbed Table** 

Features

### C01 HPL OVERBED TABLE

### Description

Overbed table with HPL top

The top part of the overbed table is antimicrobial, easy and convenient to clean

Through gas spring it can be adjusted to desired height

The foot structure of the table is made of profile material and u-shaped Steel construction parts are cleaned with an automatic system rails. And it is painted with electrostatic powder coating at 180 degree. Through 360 °rotatable four 50mm wheels mobile and easy to move It works compatible wit hall medical devices through its foot height lessthan 10 cm.

Apart from the standard, s