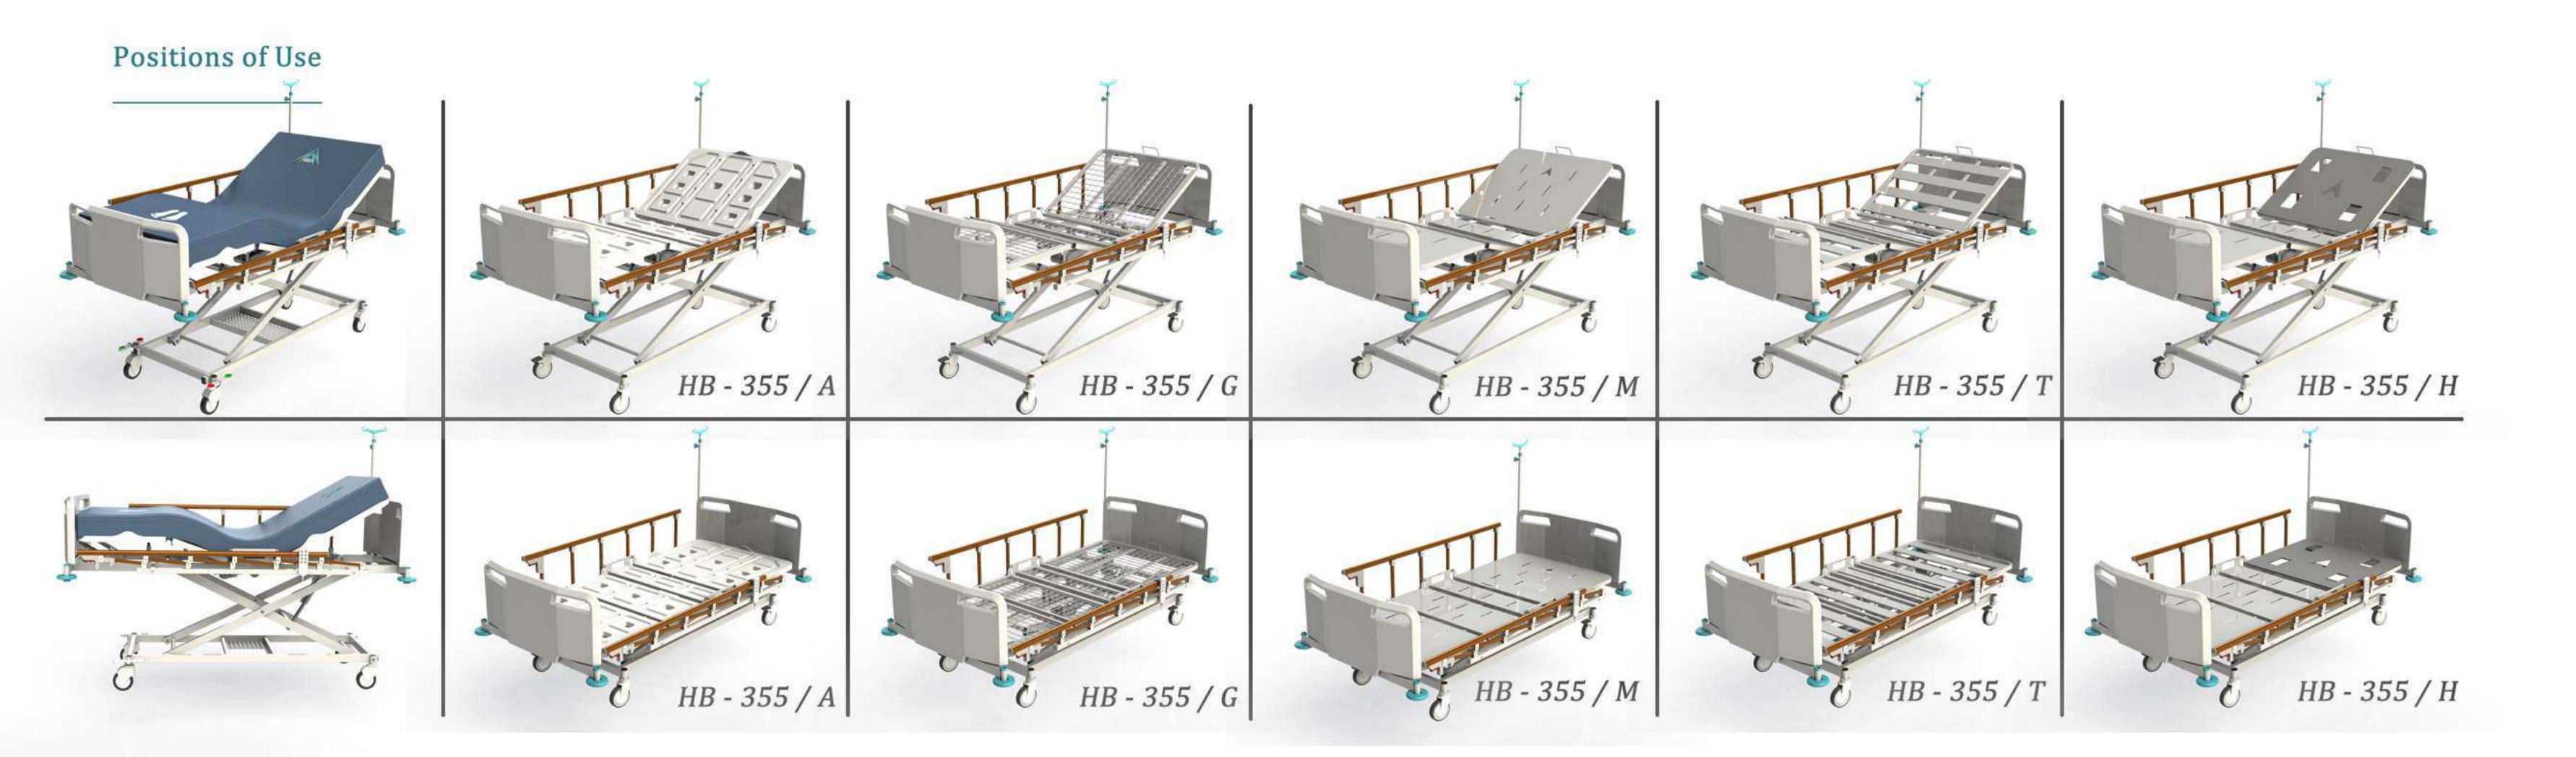

# HB - 355

HB355 3+1 Adjustments, Fully Electrically Controlled Beds

#### HB355 Hospital 3+1 Adjustment Fully Electrical Control

HB355 beds comes with double trendelenburg and has a configureable frame system. Each motor has 6000 N push capacity lineer actuators. Back rest, knee rest and height adjustments made by the motors. Back rest 0-70°, knee rest 0-35° and height between 390 - 800 mm adjustable by hand remote control.

Area of use: Clinics, Intensive Care Units, Long term cares, Nursing, Home care

Supported Care Positions: Power inputs suitable with 110 / 220V AC, also with plug&run feature you do not need any installation. Motors installed on the beds working under 40dB noise. It's considered as silence as in library.

*Side Rails:* Aliminium side rails equipped for caring patients who have risk of falling out of beds. It is placed both side of the beds and can fold down-up. Folding feature provides spacious clearance under beds. Trigger mechanism performs as button to fold down the rails. Open view type of side rails developed for those who have demantia and panic attack issues so that they do not feel imprisoned and unsafe . Patients can be still in visual communication, while the side rails adjusted to even the highest position.

*Head and Foot Panels:* Made of polypropylene (PP) medical grade plastic for hygen and cleaning purpose. Washable, autoclavable and resistance to cleaning chemicals. They are designed as detachable for emergency intervenes as well as making up the bed. Height of the panels is 33,5 cm from mattress platform. The boards easily fit on sockets placed at four corner of the bed.

*Mattress Platform:* 4 sections, 3 adjustable platform consist adjusments of backrest 70°, kneerest 35° by hand crank and footrest 45° by ratchet mechanism. The platform has 85cm width and 190cm length for comfortable recovery.