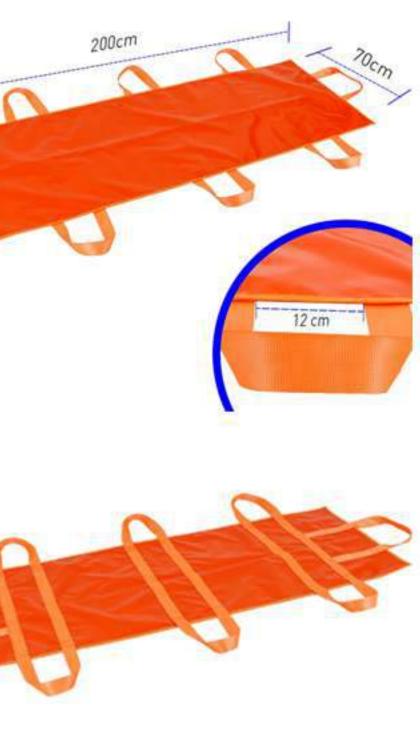

## Hasta Karyolaları / Hasta Yatakları

Koltukları / Chairs

Medikal Arabalar / Medical Carts