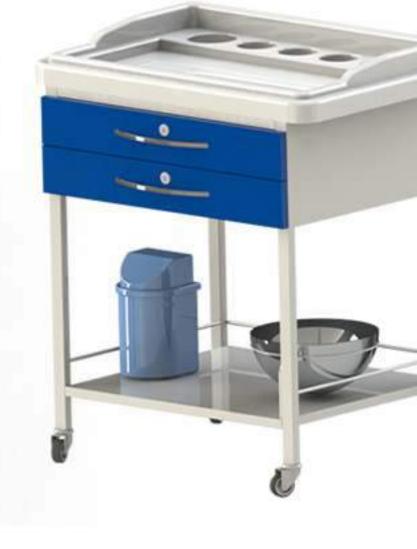

tal material, Steel construction parts are cleaned with an automatic system rails. And it is painted with electrostatic powder coating at 180 degree. Through 360° rotatable four 75mm wheels mobile and easy to move It has a 2-year manufacturer's warranty commitment for manufacturing and assembly defects.

### Optional accessories

- Stainless steel waste bin
- Plastic waste bin
- Antibacterial polycarbonate boxes

### - Specifications

- ABS top
- Two drawer
- Shelf on bottom
- Strong and durable structure made of steel profile
- Clean and smooth appearance
- Mobility
- Four 75mm diameter wheels
- Two of wheels are with brake



### **Technical Specifications**

Dimensions (WxL) Height Weight Wheels

55 x 85 cm

70 cm

30 KG

wheels)

### Quality





## brake system (two brakes, two free







### Hakkımızda / About Us

"Alaturka AŞ olarak ; Her türlü hastane mobilyaları, ekipmanları ve her türlü hastane sarf malzemeleri ihracatı yapmaktayız Müşteri memnuniyeti ana prensibimiz ve her aşamada sürdürülebilir kalite amacımızdır. Bunun için bütün bir ekip olarak çaba göstermeliyiz. Bir şirket olarak, özellikle ihracat için her zaman deneyimli ekibimizle çözüm ortağınız olmaya hazırız. Amacımız standart olan bazı konularda devrim niteliğinde değişiklikler yapmaktır. Her ne kadar Yeni kurulan bir şirket olsak da, personel ve altyapı olarak kendimize güveniyoruz. Müşterilerimize, rakiplerimize karşı piyasa şartları içerisinde, ilkeli, dürüst, açık ve tutarlı olmayı çalışma prensipleri olarak önem veririz."

Alaturka AŞ ; exports all kinds of hospital furniture, equipments and all