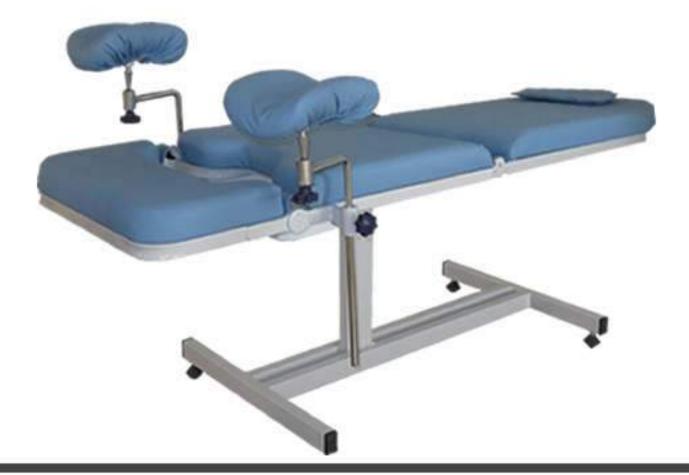

|
|--------------|-----------|
| Length       | 185 cm    |
| Height       | 75 cm     |
| Weight       | 55 KG     |
| Working Load | 180 KG.   |
| Back Lenght  | 85 cm     |
| Seat Length  | 50 cm     |
| Foot Length  | 45 cm     |
| Back Angle   | 90°(±5cm) |
|              |           |





### **Standard Accessories**

- Fixed foot
- Pillow

### **Color Options**





### **Optional Accessory**

Polyurethane Calf Support

- Towel Holder
- IV Pole

### Quality







| Width        | 60 cm     |
|--------------|-----------|
| Length       | 185 cm    |
| Height       | 75 cm     |
| Weight       | 55 KG     |
| Working Load | 180 KG.   |
| Back Lenght  | 85 cm     |
| Seat Length  | 50 cm     |
| Foot Length  | 45 cm     |
| Back Angle   | 90°(±5cm) |
|              |           |





**Standard Accessories** 

- Fixed foot
- Pillow

### **Color Options**









Polyurethane Calf Support

- Towel Holder
- IV Pole

### Quality











### Hakkımızda / About Us

"Alaturka AŞ olarak ; Her türlü hastane mobilyaları, ekipmanları ve her türlü hastane sarf malzemeleri ihracatı yapmaktayız Müşteri memnuniyeti ana prensibimiz ve her aşamada sürdürülebilir kalite amacımızdır. Bunun için bütün bir ekip olarak çaba göstermeliyiz. Bir şirket olarak, özellikle ihracat için her zaman deneyimli ekibimizle çözüm ortağınız olmaya hazırız. Amacımız standart olan bazı konularda devrim niteliğinde değişiklikler yapmaktır. Her ne kadar Yeni kurulan bir şirket olsak da, personel ve altyapı olarak kendimize güveniyoruz. Müşterilerimize, rakiplerimize karşı piyasa şartları içerisinde,