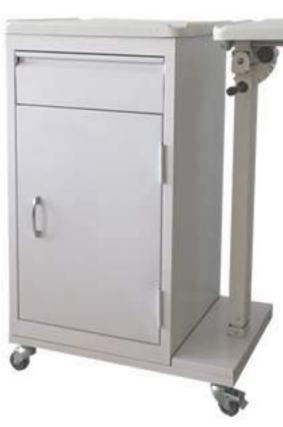

# **BB-420** FULLY ELECTRICAL BARIATRIC HOSPITAL PATIENT BED

#### Fully electrical Functional patient hospital bed

PP monoblock complete set of side rails with lockable mechanism and monoblock molded PP detachable head and foot boards The distance between head, foot boards, side rails and between side rails themselves are compatible to Euronorm 60601- 52 standard Bed platform is equipped with mattress holder hooks, prevent the mattress from slipping and falling Backrest movement facilitates makes comfortable the patient's daily activities such as eating, drinking water, watching tv and reading books Ability to move all adjustments of the bed silently and easily Anti trendelenburg makes comfortable patient's seating position HPL mattress platform with gaps which is allow air ventilation It is made of steel construction covered with specially baked powder paint (RALxxxx). Bumpers on the corners with brackets for I.V pole Four bumper wheels on corners to avoid hit to the wall scratches and crushes. Easy maneuverability with four 360° rotatable 125mm diameter wheels two of them with brakes Safe working load capacity of the bed is 250 kg In case of emergency, the head and foot boards of the bed can be easily removed and installed. Thus, it saves space during both purchase (transportation) and storage

#### Specifications

Bariatric hospital patient bed Four section HPL platform Configurable (redesigned) structure Rich accessory options can be integrated to the bed Back, leg rest and trendelenburg anti trendelenbug movements make by electrical motor 95 cm wide spacious bed surface that highlights patient comfort Detachable PP monoblockmolded head&foot boards Clean and smooth appearance Wall protective soft four corner bumpers Four Brackets on corners Strong and durable structure made of steel profile 360° roatable 125mm diameter wheels two of them with brakes Mattress holders on the platform I.V pole with height adjustment