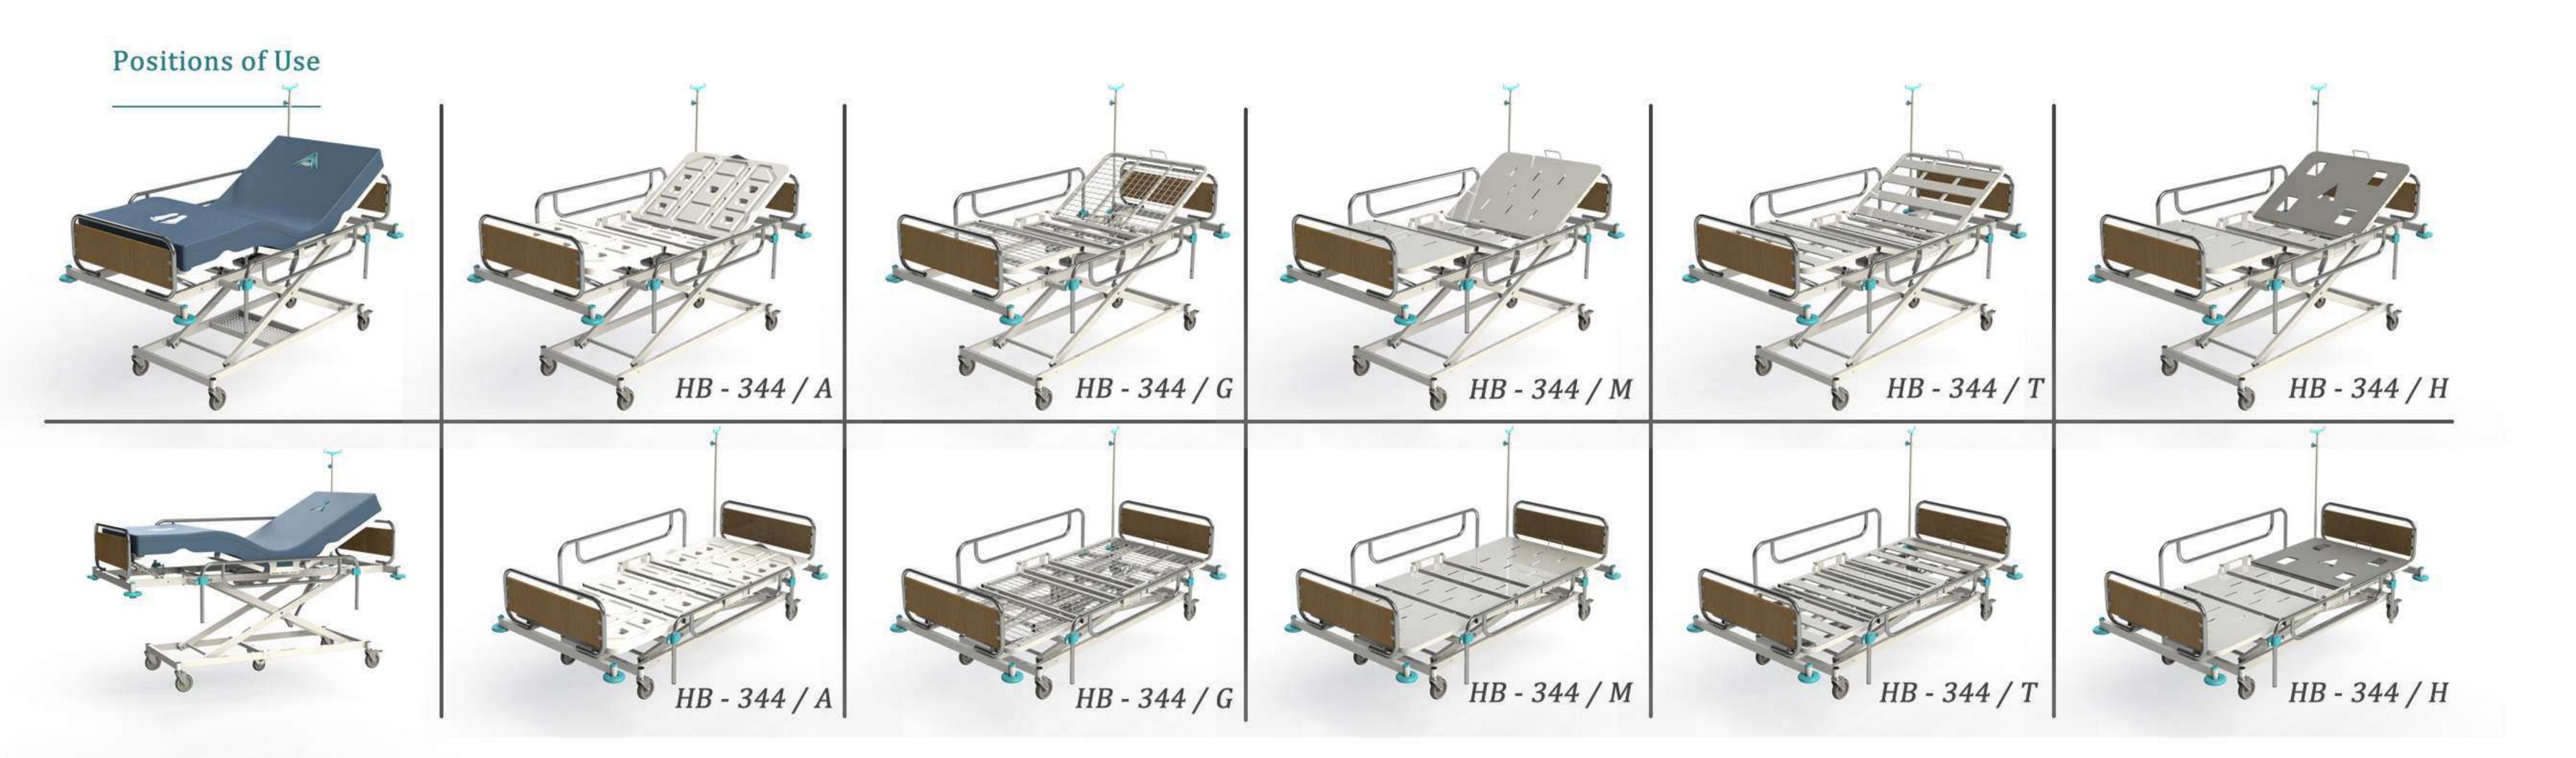

# HB - 344

HB344 3+1 Adjustments, Fully Electrically Controlled Beds

#### Features

#### HB344 Hospital 3+1 Adjustment Fully Electrical Control

HB344 beds comes with double trendelenburg and has a configureable frame system. Each motor has 6000 N push capacity lineer actuators. Back rest, knee rest and height adjustments made by the motors. Back rest 0-70°, knee rest 0-35° and height between 390 - 800 mm adjustable by hand remote control.

Area of use: Clinics, Intensive Care Units, Long term cares, Nursing, Home care

Side Rails: Telescopic height adjustable side rail is cost effective solution for those who have risk of falling out of beds. It is placed both side of the beds and can move up and down. Ergonomic design and smooth finishing reduce risk of injuries against accidental hits. Open view type of side rails developed for those who have demantia and panic attack issues so that they do not feel imprisoned and unsafe Patients can be still in visual communication, while the side rails adjusted to even the highest position. Each side rail can be adjusted from the both side. Three adjustments possible as "down", "half-down", and up.

"Down" position of the side rail; patients can get in and out of the beds easily. "Half-down" position; becomes holding bar as support while getting in and out of the beds. Also It secures upper body of patient when in lying position." Half-down" position is suitable to use over bed table. "Up" position provides full security for patients.

Head and Foot Panels: They are designed as detachable for emergency intervenes as well as making up the bed. Wood/Metal type panels developed for being economic and practical. It easily fit on sockets placed at four corner of the bed. Metal part is stainless steel, and wood part is MDF covered wood. Height of the panels is 33,5 cm from mattress platform. Metal parts of the bed made of smooth finishing for injury risks.

*Mattress Platform:* 4 sections, 3 adjustable platform consist adjusments of backrest 70°, kneerest 35° by hand crank and footrest 45° by ratchet mechanism. The platform has 85cm width and 190cm length for comfortable recovery.