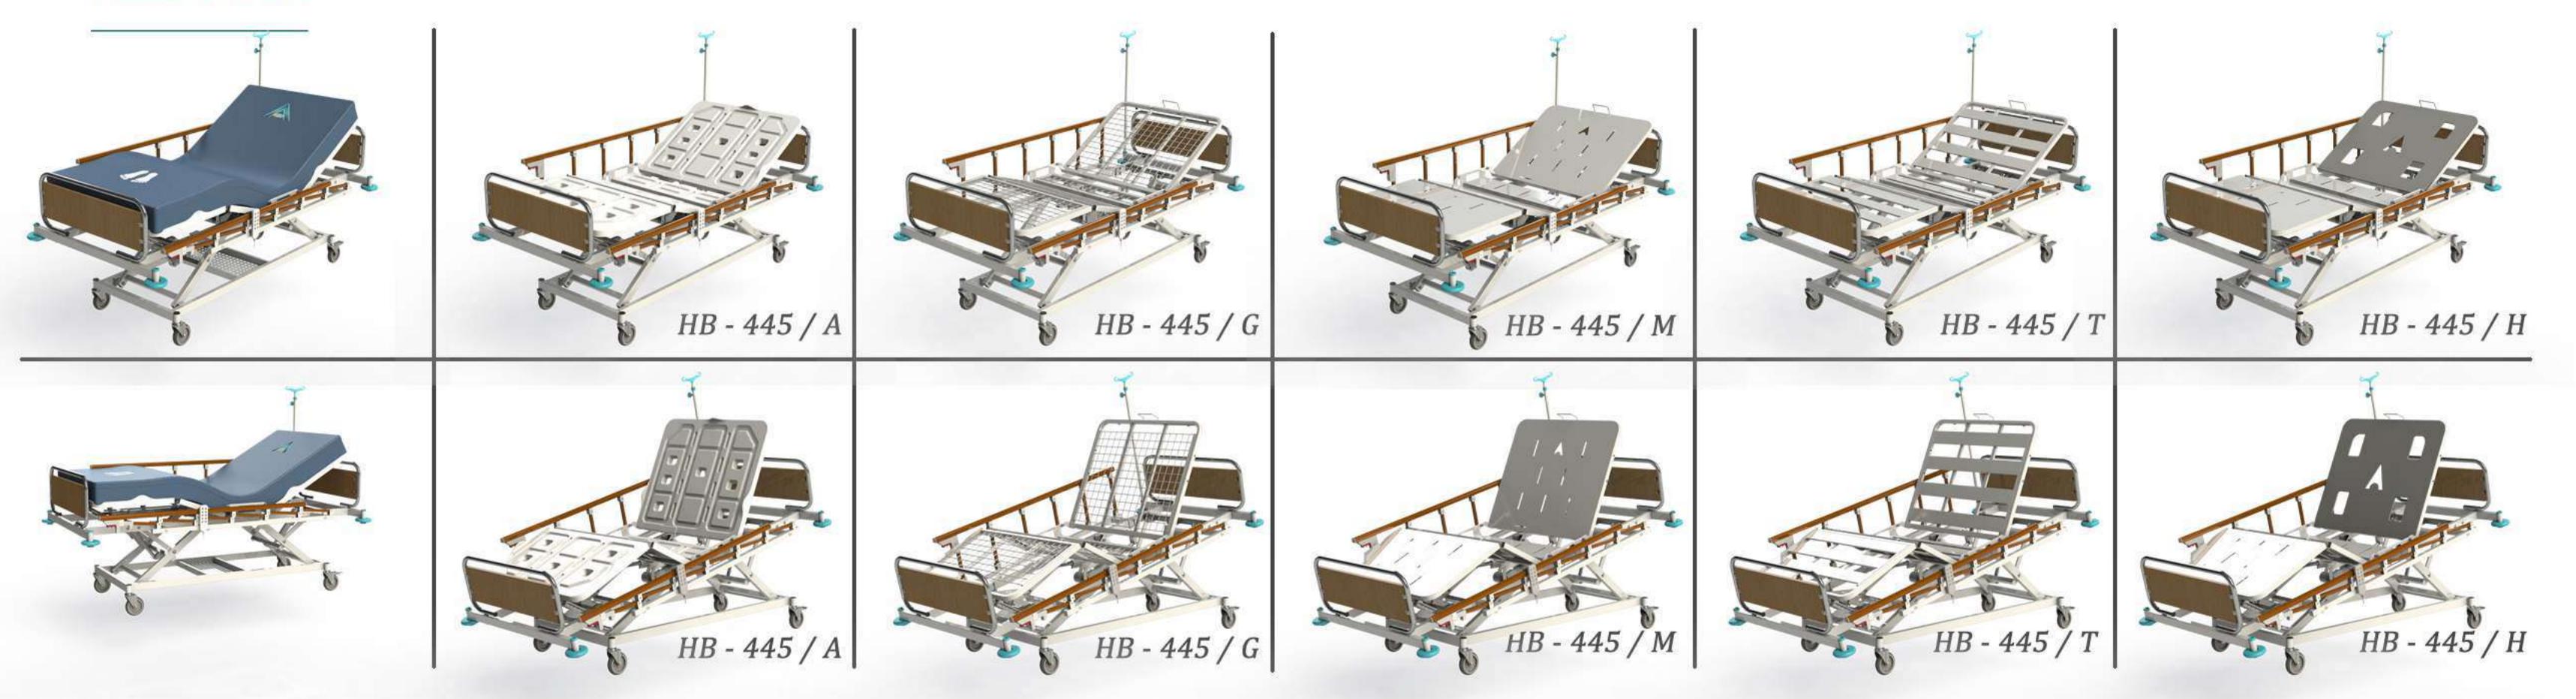

# HB - 445

HB445 4+1 Adjustments, Fully Electrically Controlled Beds

#### HB445+ Hospital Bed, 4+1 Adjustment Fully Electrical Control

HB445+ beds comes with double trendelenburg and has a configureable frame system. Each motor has 6000 N push capacity lineer actuators. Back rest, knee rest and height adjustments made by the motors. Back rest 0-70°, knee rest 0-35° and height between 390 - 800 mm adjustable by hand remote control.

*Head and Foot Panels:* They are designed as detachable for emergency intervenes as well as making up the bed. Wood/Metal type panels developed for being economic and practical. It easily fit on sockets placed at four corner of the bed. Metal part is stainless steel, and wood part is MDF covered wood. Height of the panels is 33,5 cm from mattress platform. Metal parts of the bed made of smooth finishing for injury risks.