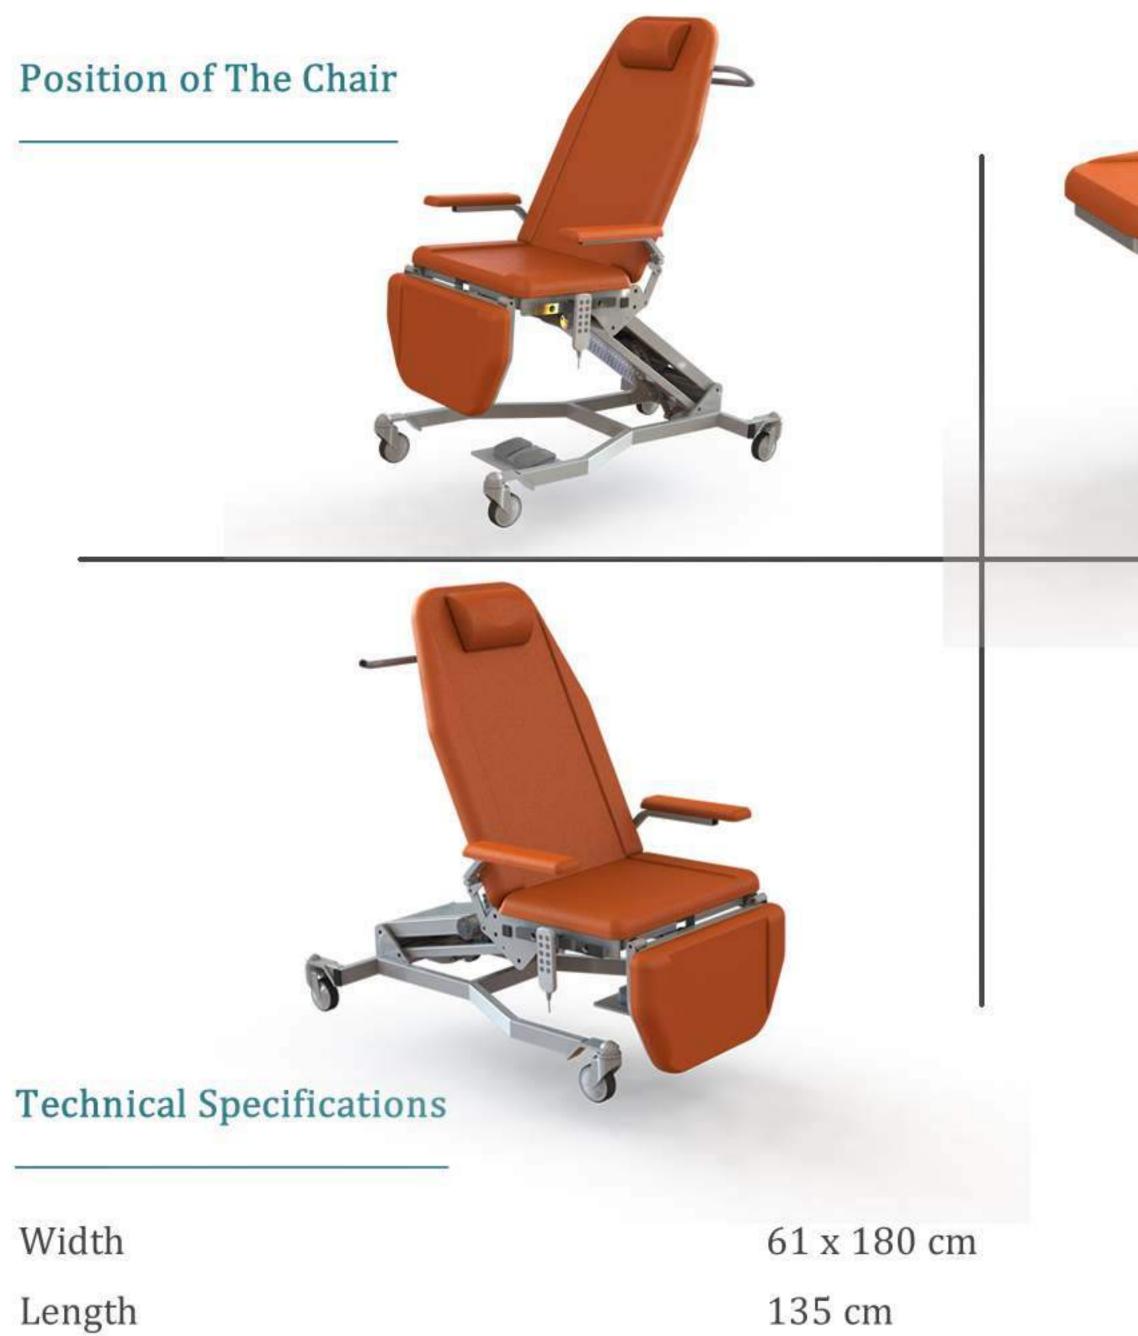

area adapted to maximize the sterilization of the product. It has a special surface area that reduces the possibility of infection to zero.

It is painted with electrostatic powder paint at 180 ° degrees. The seat, which can be moved to any place with its ease of mobility, has four completely antistatic wheels, two of them with brakes.

#### Description

Height adjustable Easy to clean waterproof vinlex leather over high density sponge on the lying surface. Armrests moves up&down Epoxy painted long lasting steel construction

Specification

- Four motorized
- Three section platform with upholstery
- 61 cm wide, spacious surface highlighting user comfort
- Clean and smooth appearance
- Strong and durable structure made of steel profile
- Mobilized (with mobility)
- Two adjustable arm rest



Height

Weight

Working Load

Back Lenght

Seat Length

Foot Length

Back Angle

Trendelenburg

135 cm min 48 cm to max 95 cm 65 KG 230 KG. 89.5 cm 45 cm 35 cm 80°(±5cm)  $22^{\circ}$ 



- Cross Braking System
- Hand Control
- - IV Pole
    - Pillow

### Deri Renk Seçenekleri / Color Options









Nurse Control Panel

- Foot Control Panel
- Battery
- Towel Holder

### Sertifika ve Belgeler / Quality









# **BC** Series BC 130

**Blood Donation Chair** 

#### Features

### BC130 Mobile Blood Donation Chair

In the mobile position, it provides economy in the logistics process with minimum volumes.

It takes up less space in storage when not in use.

It can be easily carried with 75mm wheels.

With strong steel and aluminum construction, the foldable foot and top platform provide e