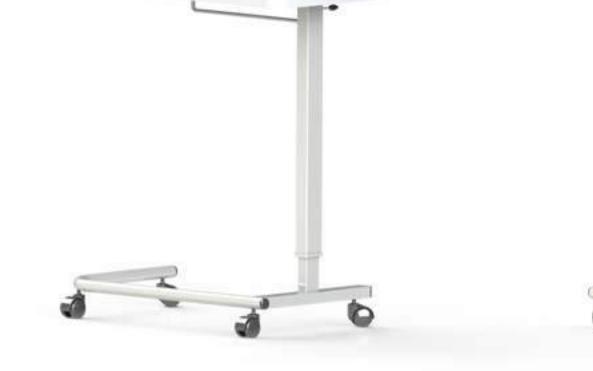

rtable and easy to clean the top table It can be adjusted to the desired height by gas spring The foot structure of the table is made of profile material and u-shaped Steel construction parts are cleaned with an automatic system rails. And it is painted with electrostatic powder coating at 180 degree.

Through 360 °rotatable four 50mm wheels mobile and easy to move

It works compatible with all medical devices through its foot height less than 10 cm.

Apart from the standard, special producing is made in the required size and design.

Specifications

- ABS top
- Height adjustment made by gas spring
- Strong and durable construction with St 37 grade steel construction
- Clean and smooth appearance
- 360 degree rotatable 4 pieces of 50 wheels, two of them with brakes
- Mobilized (mobility)



### **Technical Specifications**

Dimensions (WxL)

Height

Weight

Wheels

42x80 cm

85x100 cm

13 cm

wheels)

### Quality













# **Other Equipments** CO1 HPL

**Bedside Cabinet** 

#### Features

#### Description

Bedside cabine twith overbed table Overbed table which can be used on bothsides of cabinet Bedside cabinet that can be used from frontand back Bottleand cup holders Towelholder on side With out middle open spaces helf ABS top bedside cabinet

Bedsidecabinet can be easilyandcontinuouslyrotatedbyupto 240°. Thismeansthatthepatientalways has ideal accesstothestoragespace. Bedsidecabinetwith HPL structure

Antimicrobial, comfortableandeasytoclean

Cleanandsmoothappearance

Bedside cabinet equipped with one drawer, middle space open shelfand cabinet

Drawerwithhandleeasyan