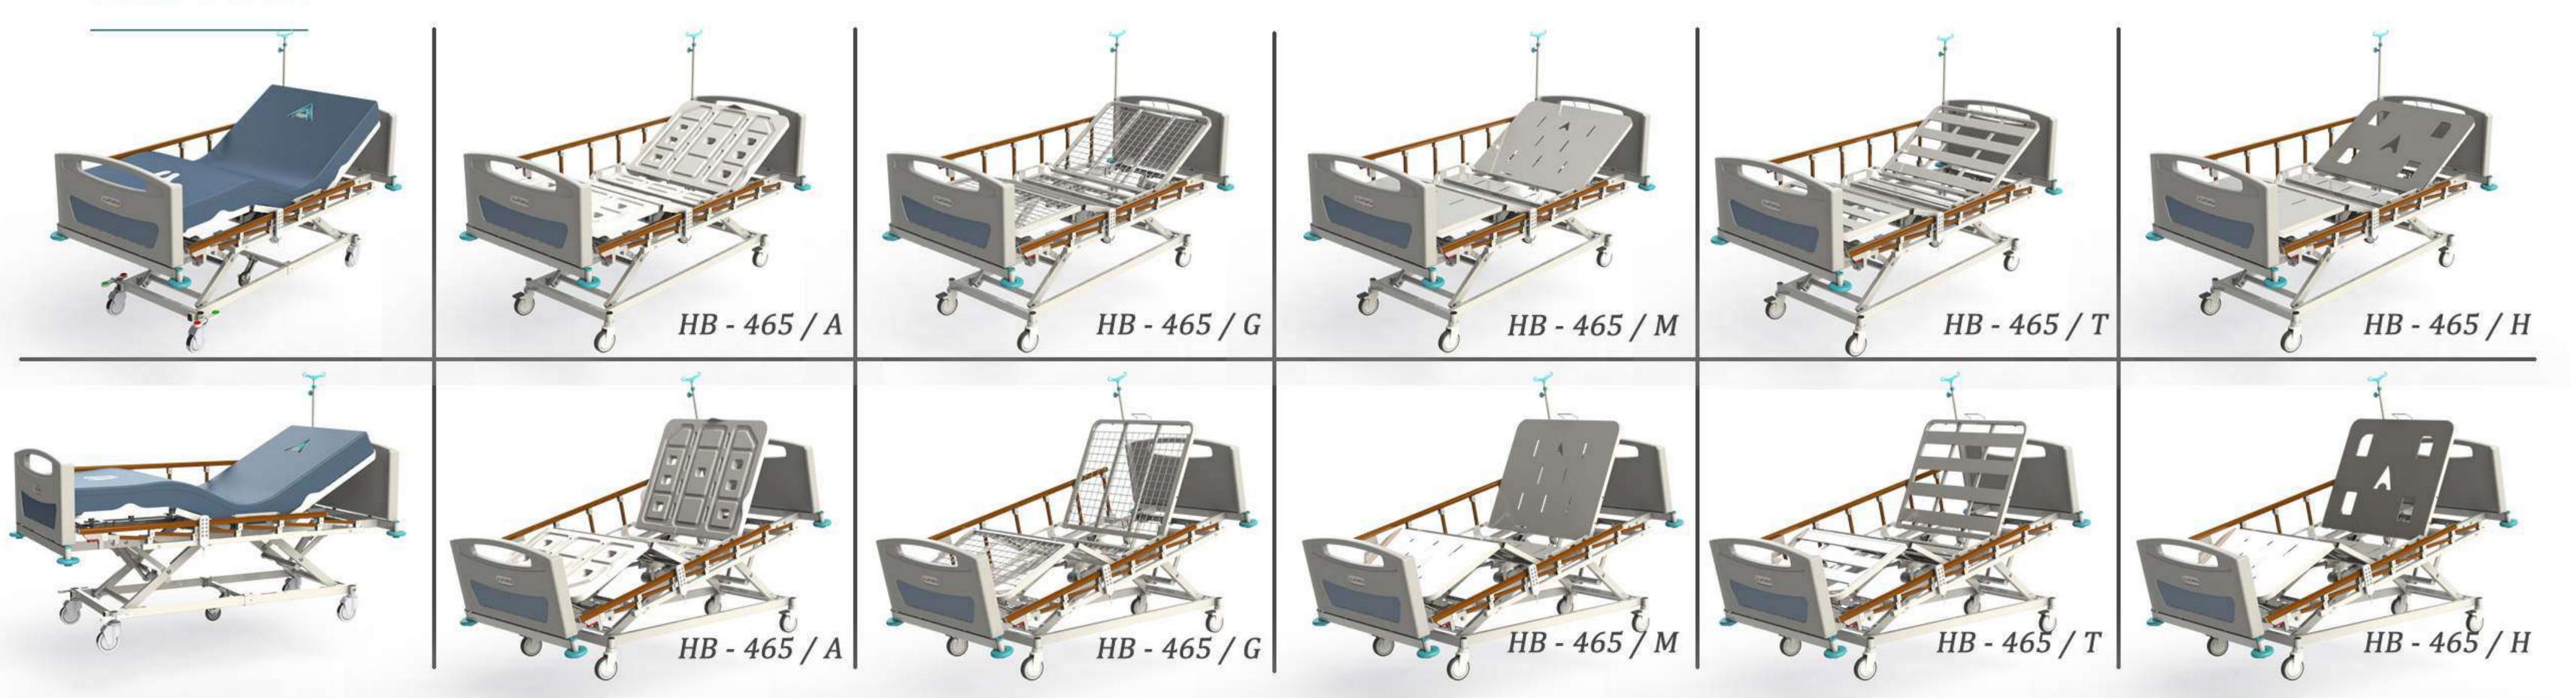

# HB - 465

HB465 4+1 Adjustments, Fully Electrically Controlled Beds

#### HB465+ Hospital Bed, 4+1 Adjustment Fully Electrical Control

HB465+ beds comes with double trendelenburg and has a configureable frame system. Each motor has 6000 N push capacity lineer actuators. Back rest, knee rest and height adjustments made by the motors. Back rest 0-70°, knee rest 0-35° and height between 390 - 800 mm adjustable by hand remote control.

Side Rails: Aliminium side rails equipped for caring patients who have risk of falling out of beds. It is placed both side of the beds and can fold down-up. Folding feature provides spacious clearance under beds. Trigger mechanism performs as button to fold down the rails. Open view type of side rails developed for those who have demantia and panic attack issues so that they do not feel imprisoned and unsafe. Patients can be still in visual communication, while the side rails adjusted to even the highest position.

Head and Foot Panels: Made of polypropylene ( PP ) medical grade plastic for hygen and cleaning purpose. Washable, autoclavable and resistance to cleaning chemicals. They are designed as detachable for emergency intervenes as well as making up the bed. Height of the panels is 33,5 cm from mattress platform. The boards easily fit on sockets placed at four corner of the bed.

Mattress Platform: 4 sections, 3 adjustable platform consist adjusments of backrest 70°, kneerest 35° by hand crank and footrest 45° by ratchet mechanism. The platform has 85cm width and 190cm length for comfortable recovery.