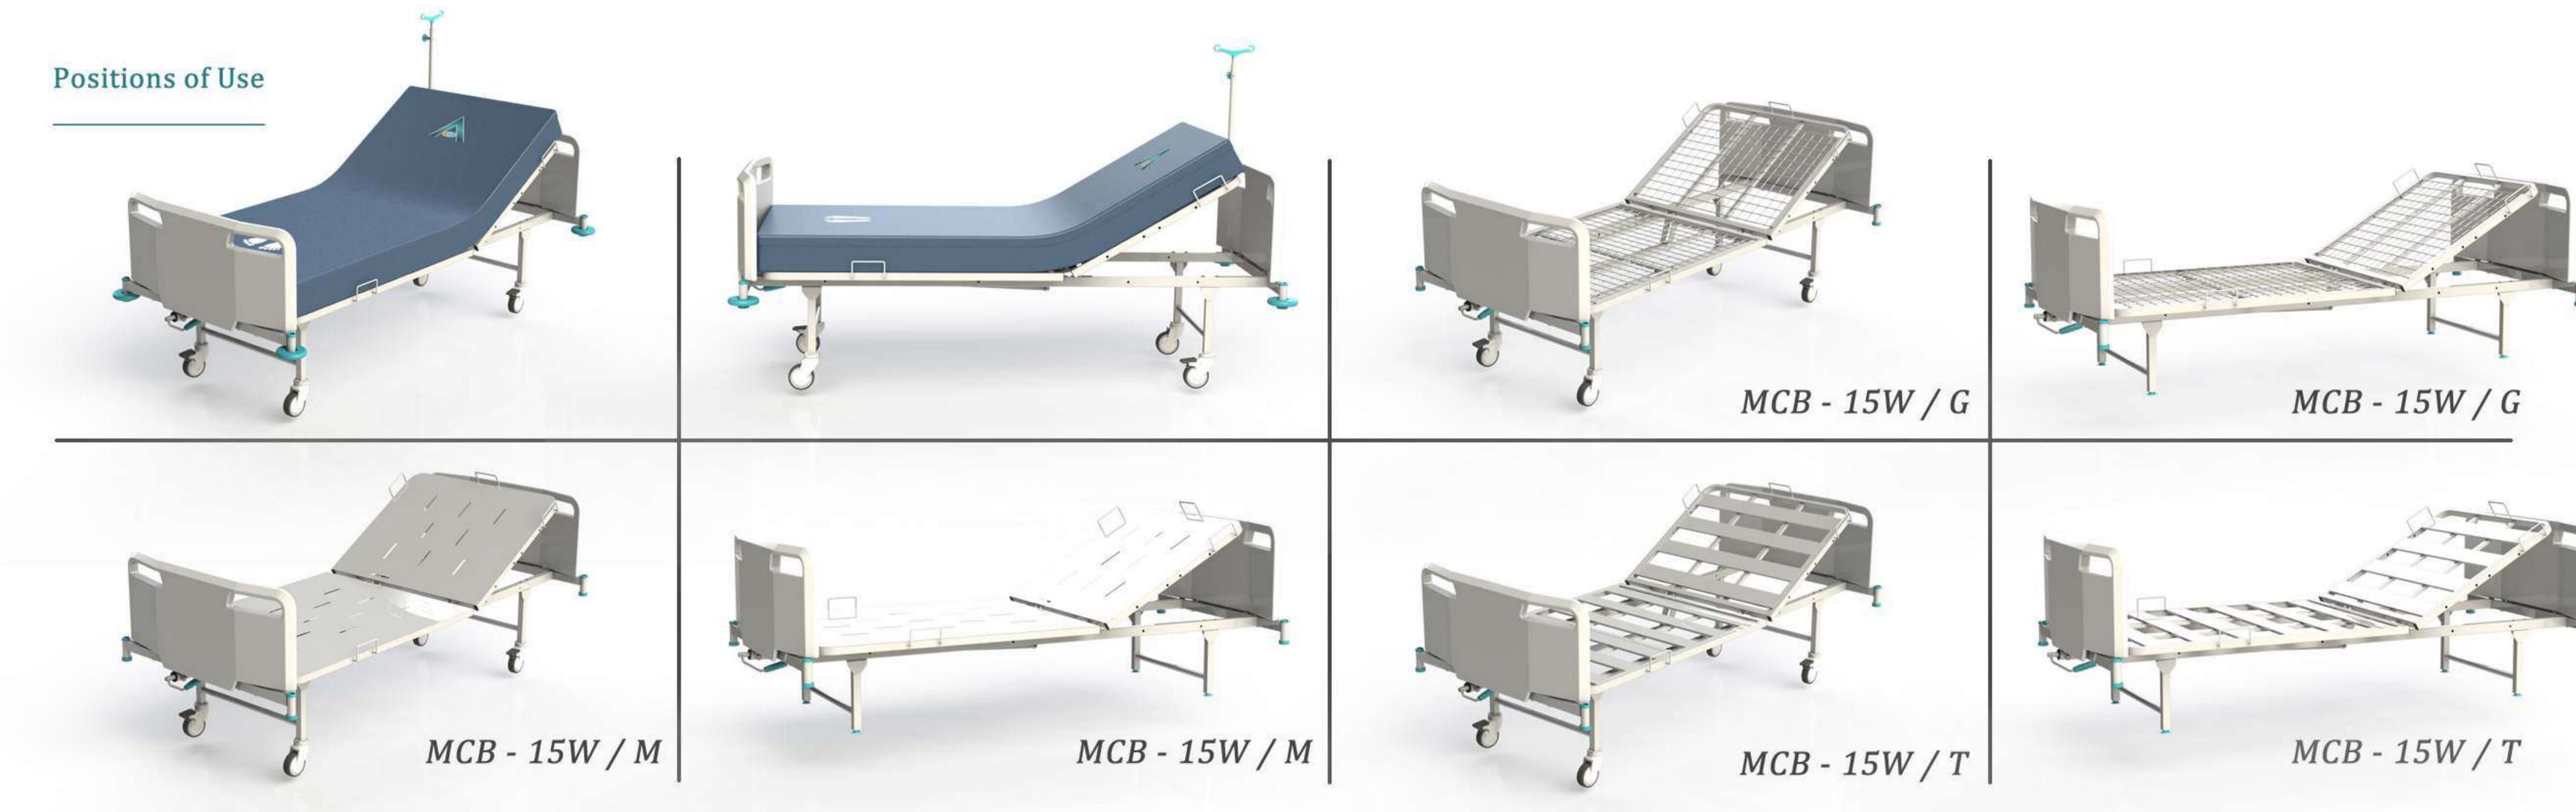

gh quality is under guarantee. Therefore, It keeps the look like the first day. Eco-friendly smooth surfaces help you take care of your beds at ease.

*Construction (Body)* : Made of steel construction. With gas metal arch welding technique, It provides strong and durable body.

Additional Option: Legs and boards of our beds are demountable, therefore It ensures maximum use of space during storage and transportation. There is space under beds needed for placing lifts and overbed tables.

Adjustment Control : Adjustments made via hand crank control. Beds equiped with mechanism that helps caregivers adjusting the bed smoothly and in silence. Cranks gears have self-lock system. Hand cranks can be foldable and hidden while not in use. That prevents injuries from accidental and unwanted hits.



| Width               | 101 cm                     |
|---------------------|----------------------------|
| Length              | 225 cm                     |
| Height              | 50 cm                      |
| Weight              | 55 KG                      |
| Working Load        | 220KG.                     |
| Back Lenght         | 73 cm                      |
| Back Angle          | $0^{\circ}$ - $70^{\circ}$ |
| Internal Dimensions |                            |
| Width               | 85 cm                      |
| Lenght              | 190 cm                     |
|                     |                            |

Standart Aksesuarlar / Standard Accessories

Çapraz Frenleme Sistemi / Cross Braking System

### Yatak Renk Seçenekleri / Color Options



## **Opsiyonel Özellik