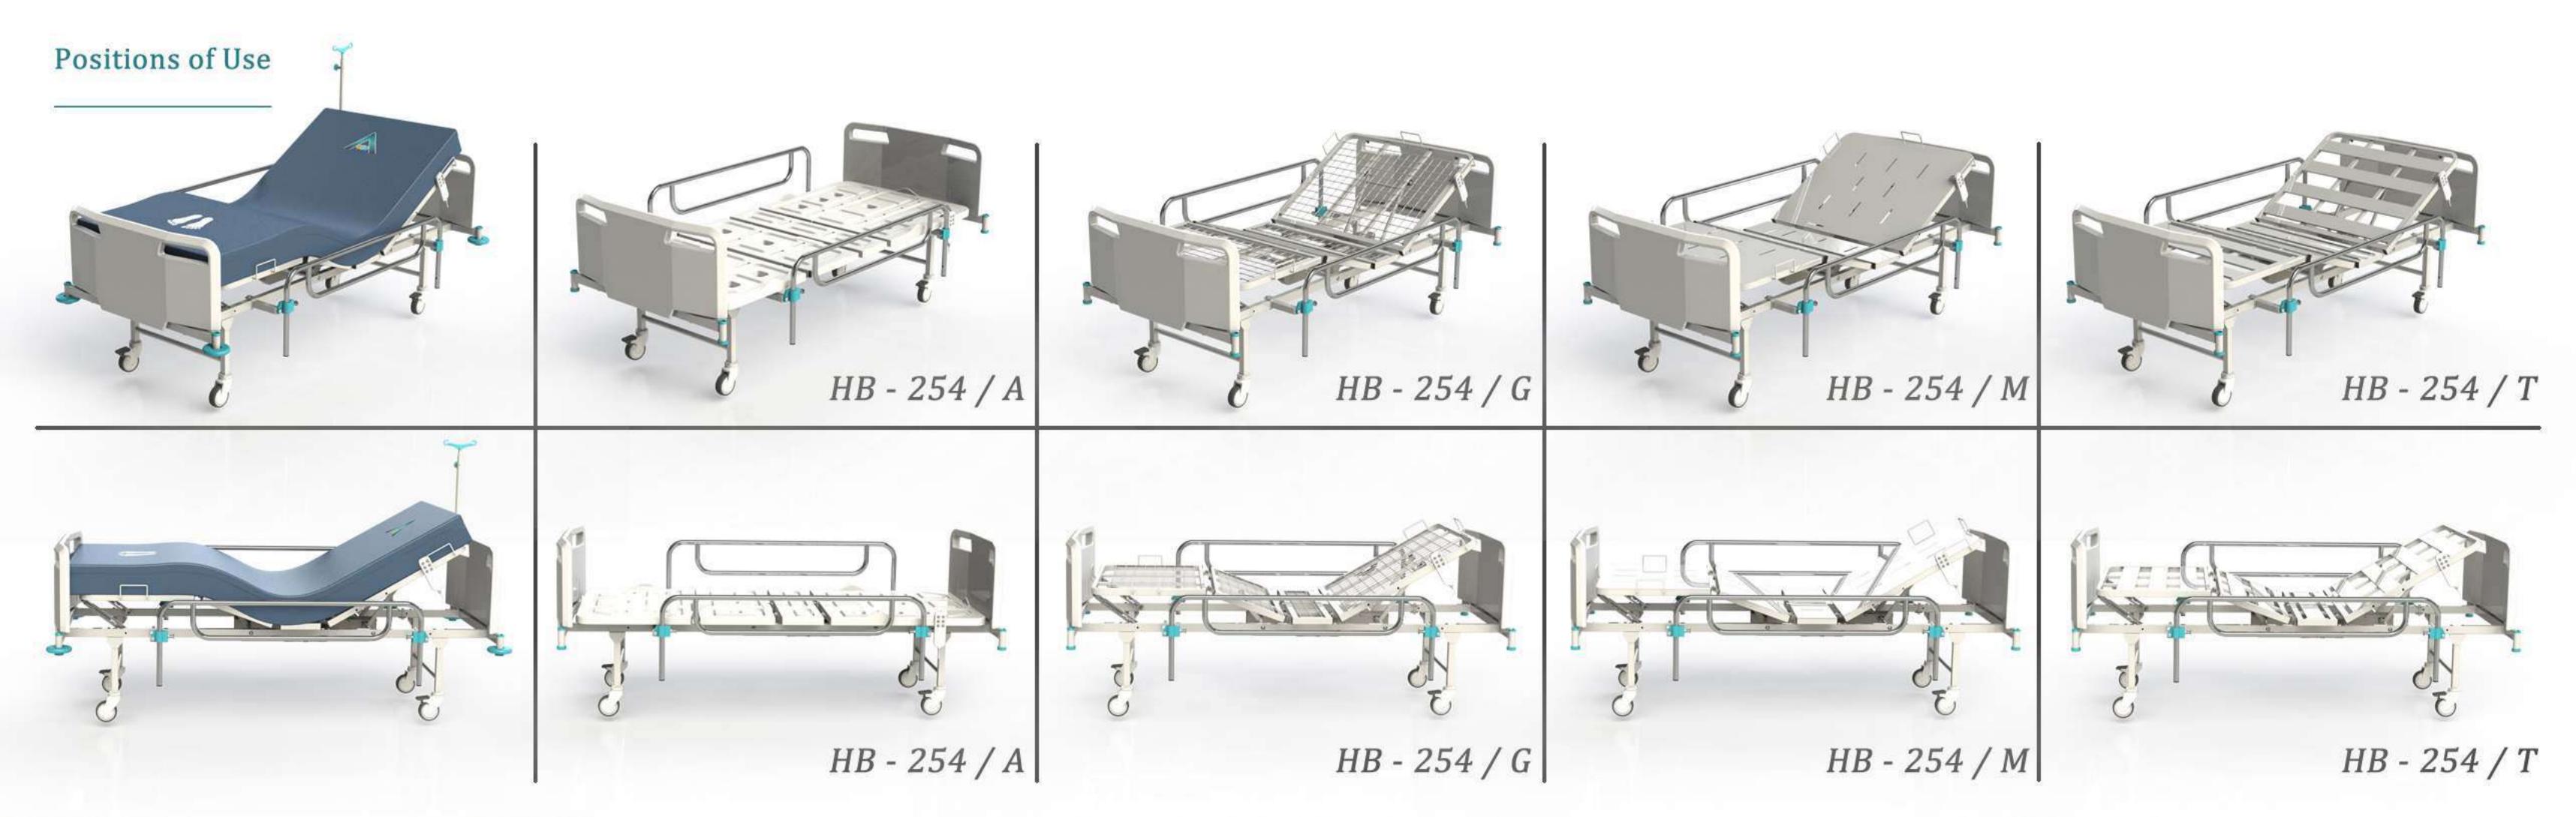

hing and smooth surface at high quality is under guarantee. Therefore, It keeps the look like the first day. Eco-friendly smooth surfaces help you take care of your beds at ease.

*Construction (Body)* : Made of steel construction. With gas metal arch welding technique, It provides strong and durable body.

Additional Option: Legs and boards of our beds are demountable, therefore It ensures maximum use of space during storage and transportation. There is space under beds needed for placing lifts and overbed tables.

Adjustment Control : Adjustments made via hand remote control. Beds equiped with low voltage motors at 24V DC. The motors generate 2x 4500N power and are in IPX4 protection class. Hand remotes are with coil type cables and easy to use without any guide as to be user friendly.



| Width               | 101 cm                     |
|---------------------|----------------------------|
| Length              | 225 cm                     |
| Height              | 50 cm                      |
| Weight              | 55 KG                      |
| Working Load        | 220KG.                     |
| Back Lenght         | 73 cm                      |
| Back Angle          | $0^{\circ}$ - $70^{\circ}$ |
| Internal Dimensions |                            |
| Width               | 85 cm                      |
| Lenght              | 190 cm                     |
|                     |                            |

### Standart Aksesuarlar / Standard Accessories

Çapraz Frenleme Sistemi / Cross Braking System

### Yatak Renk Seçenekleri / Color Options



### Opsiyonel Özel