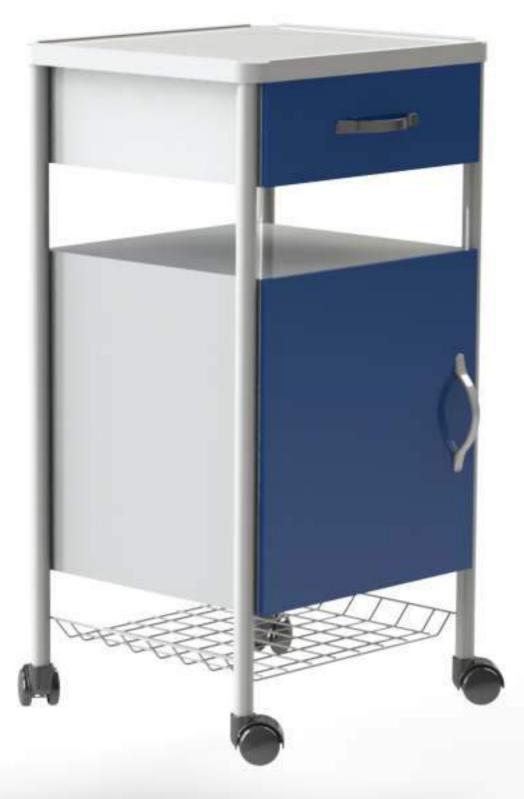

rofile material and u-shaped Steel construction parts are cleaned with an automatic system rails. And it is painted with electrostatic powder coating at 180 degree.

Through 360 °rotatable four 50mm wheels mobile and easy to move

It works compatible with all medical devices through its foot height less than 10 cm.

Apart from the standard, special producing is made in the required size and design.

Specifications

- ABS top
- Height adjustment made by gas spring
- Strong and durable construction with St 37 grade steel construction
- Clean and smooth appearance
- 360 degree rotatable 4 pieces of 50 wheels, two of them with brakes
- Mobilized (mobility)



### **Technical Specifications**

Dimensions (WxL)

Height

Weight

Wheels

42x80 cm

85x100 cm

13 cm

wheels)

### Quality













# **Other Equipments** CO1 HPL

**Bedside Cabinet** 

#### Features

#### Description

Bedside cabine twith overbed table Overbed table which can be used on bothsides of cabinet Bedside cabinet that can be used from frontand back Bottleand cup holders Towelholder on side With out middle open spaces helf ABS top bedside cabinet

Bedsidecabinet can be easilyandcontinuouslyrotatedbyupto 240°. Thismeansthatthepatientalways has ideal accesstothestoragespace. Bedsidecabinetwith HPL structure

Antimicrobial, comfortableandeasytoclean

Cleanandsmoothappearance

Bedside cabinet equipped with one drawer, middle space open shelfand cabinet

Drawerwithhandleeasyandcomfortableopenclose

Inlowerpart has cabinet inside of cabinetoneshelfwithdoorhandle on it for easyusage

Through 360 °rotatablefour 50m