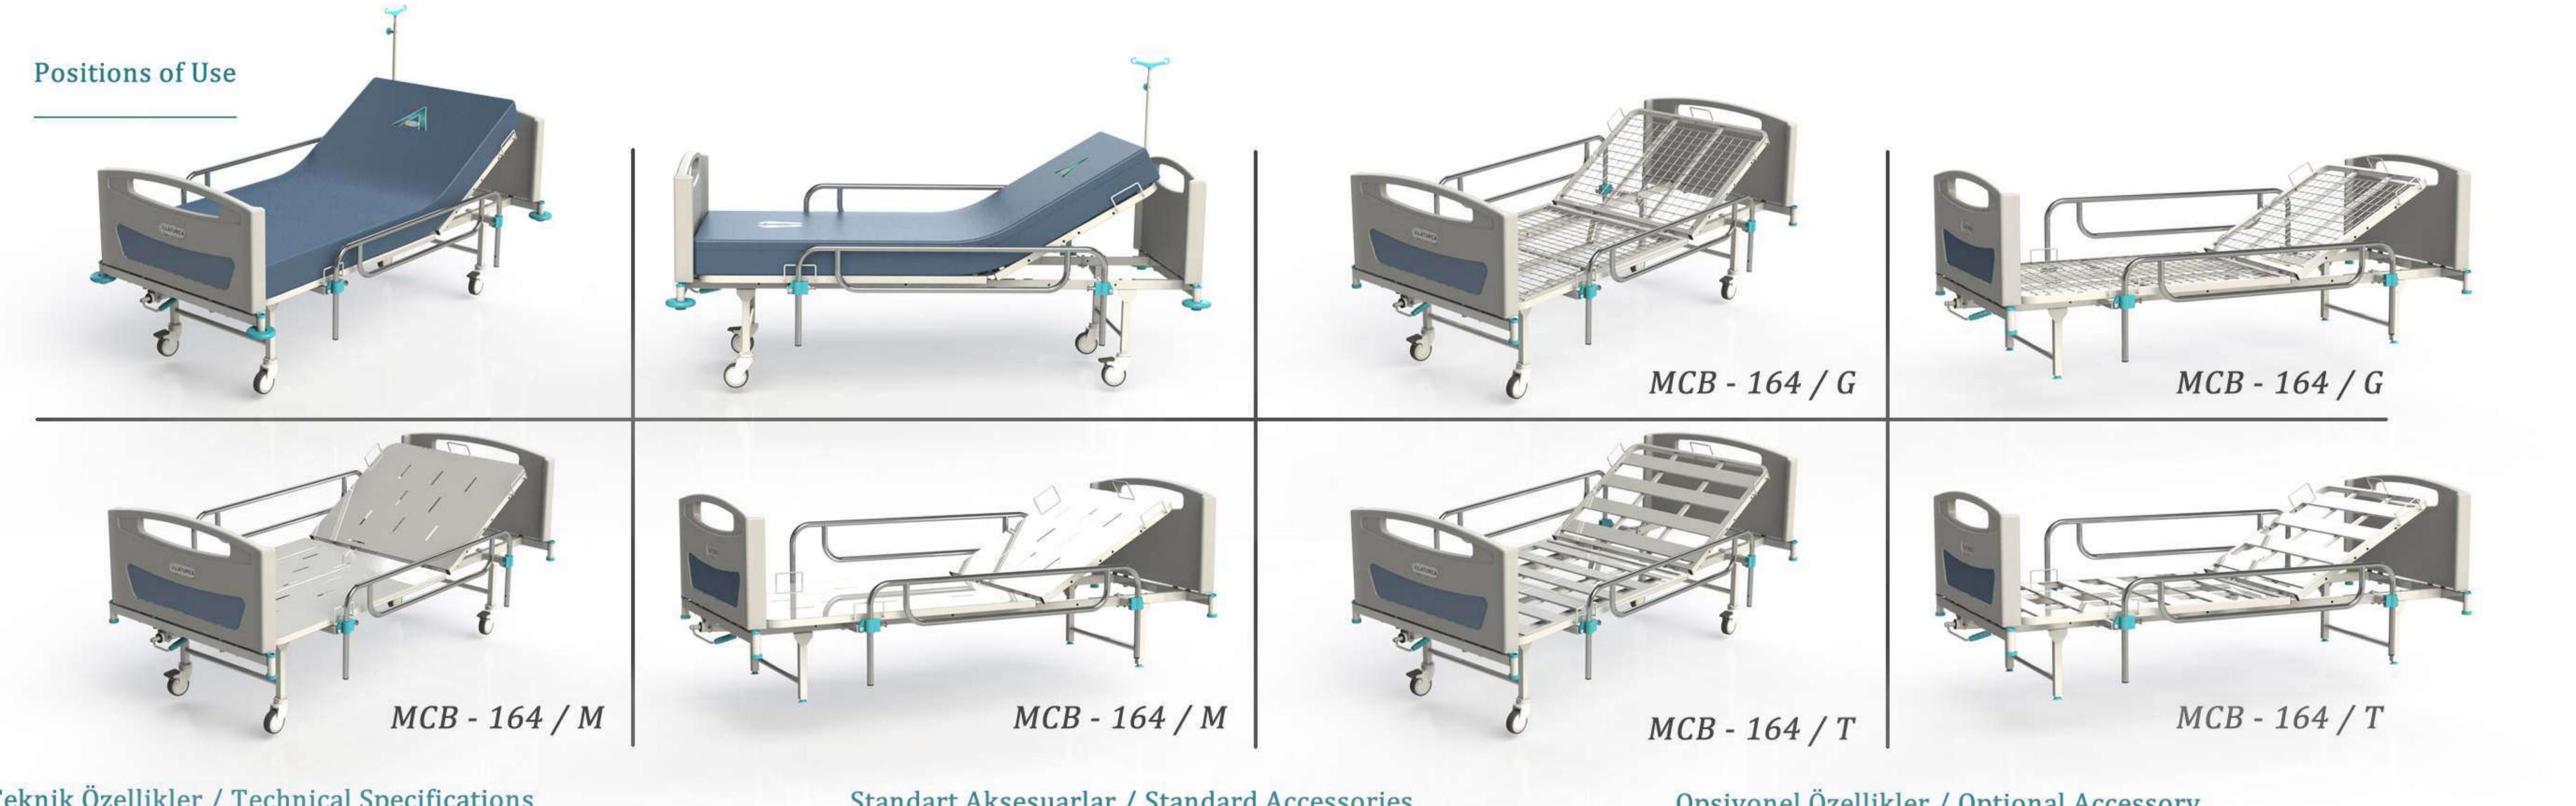

gh quality is under guarantee. Therefore, It keeps the look like the first day. Eco-friendly smooth surfaces help you take care of your beds at ease.

*Construction (Body)* : Made of steel construction. With gas metal arch welding technique, It provides strong and durable body.

Additional Option: Legs and boards of our beds are demountable, therefore It ensures maximum use of space during storage and transportation. There is space under beds needed for placing lifts and overbed tables.

Adjustment Control : Adjustments made via hand crank control. Beds equiped with mechanism that helps caregivers adjusting the bed smoothly and in silence. Cranks gears have self-lock system. Hand cranks can be foldable and hidden while not in use. That prevents injuries from accidental and unwanted hits.



| Width               | 101 cm                     |
|---------------------|----------------------------|
| Length              | 225 cm                     |
| Height              | 50 cm                      |
| Weight              | 55 KG                      |
| Working Load        | 220KG.                     |
| Back Lenght         | 73 cm                      |
| Back Angle          | $0^{\circ}$ - $70^{\circ}$ |
| Internal Dimensions |                            |
| Width               | 85 cm                      |
| Lenght              | 190 cm                     |
|                     |                            |

### Standart Aksesuarlar / Standard Accessories

Çapraz Frenleme Sistemi / Cross Braking System

### Yatak Renk Seçenekleri / Color Options



### **Opsiyonel Öz