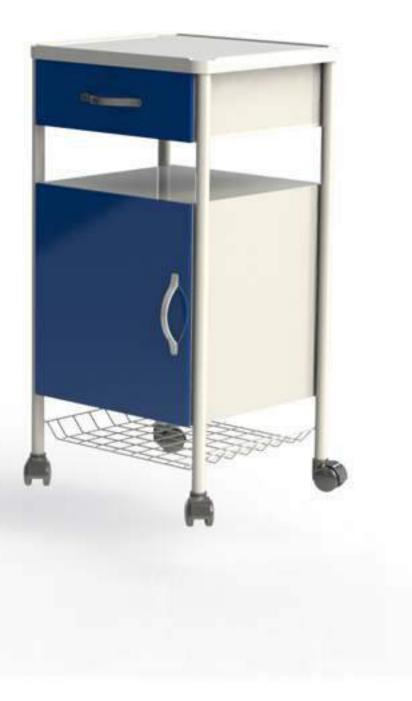

bial, comfortableandeasytoclean

Cleanandsmoothappearance

Bedside cabinet equipped with one drawer, middle space open shelfand cabinet

Drawerwithhandleeasyandcomfortableopenclose

Inlowerpart has cabinet inside of cabinetoneshelfwithdoorhandle on it for easyusage

Through 360 °rotatablefour 50mm wheels mobile and easy tomove Apart from the standard, special producing is made in therequired size and design.

For color option please get contactto authority

#### Specifications

- -HPL structure
- -Onedrawer, openmiddleshelfandcabinet
- -Strong and durable HPL body
- -Mobility
- -Four 50 mm diameter wheels
- -Two of wheels with brake
- -White door and drawer blue



### **Technical Specifications**

Dimensions (WxL)

Height

Weight

Wheels

40x45 cm

85 cm

30 cm

wheels)

### Quality











## **Other Equipments**

0

# C 01 HPL

**Overbed Table** 

Features

### C01 HPL OVERBED TABLE

### Description

Overbed table with HPL top

The top part of the overbed table is antimicrobial, easy and convenient to clean

Through gas spring it can be adjusted to desired height

The foot structure of the table is made of profile material and u-shaped Steel construction parts are cleaned with an automatic system rails. And it is painted with electrostatic powder coating at 180 degree. Through 360 °rotatable four 50mm wheels mobile and easy to move It works compatible wit hall medical devices through its foot height lessthan 10 cm.

Apart from the standard, special producing is made in therequired size anddesign..

### Specifications

- HPL top
- Height adjustment made by gas spring
-