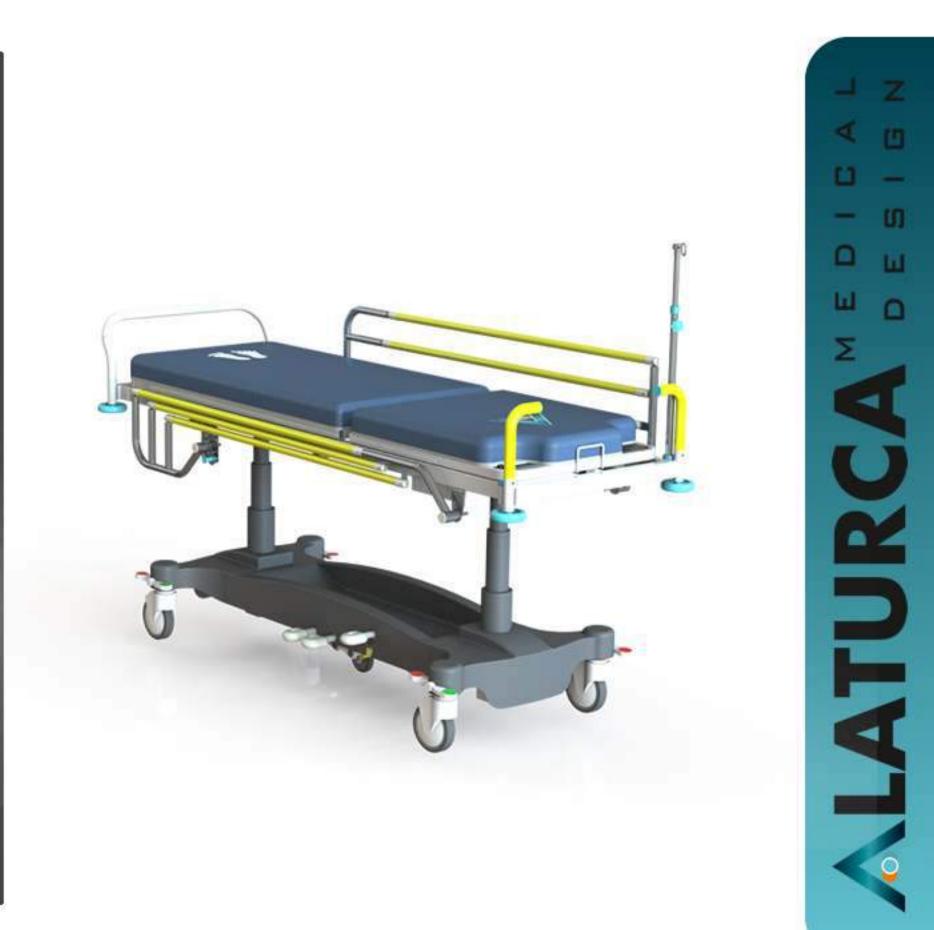

euverability. One height adjustable serum hanger with two hooks which made of tube steel with electrostatic painted, this hanger can be attached to four sides of the stretcher.

### Specifications

- Ergonomic
- Double hydraulic
- Back rest adjustment made gas spring
- Strong and durable structure made of steel profile.
- Epoxy powder painted construction
- Clean and smooth appearance
- Laterally folding side rails
- Durable liquid proof surface
- Crash bumpers that minimize accidents

### **Position of The Chair**





### **Technical Specifications**

External dimencions Internal dimencions (WXL) Height Weight Working Load

Trendelenburg

77x 212 cm 62 X 196 cm 57.5 cm - 89 cm 75 KG 200 KG.

### **Standard Accessories**

- Cross Braking System
- IV Pole

### **Color Options**













### **Optional Accessory**

- Towel Holder
- Fifth wheel
- Central brake
- X-Ray cassette holder
- Security belts
- Monitor table
- Urine bag holder

### Sertifika ve Belgeler / Quality



## ST 200 PORTABLE CANVAS STRET

# ST 200

### STRETCHER







#### Features

### Description

Manufactured from 450 denier vinyl fabric. It has 8 holding handles, durable to carry. It can be easily used in crime scenes where fixed stretchers cannot enter. Resistant to carry, no tearing or rupture. Apart from the standard, special producing is made in the required size and design.

### Specifications

- Economic
- <u>-</u>Clean and smooth appearance
- Eight holding hadles
- Made of durable vinyl fabric
- Great savings in transportation and storage

### **Technical Specifications**

| Dimensions (WxL)