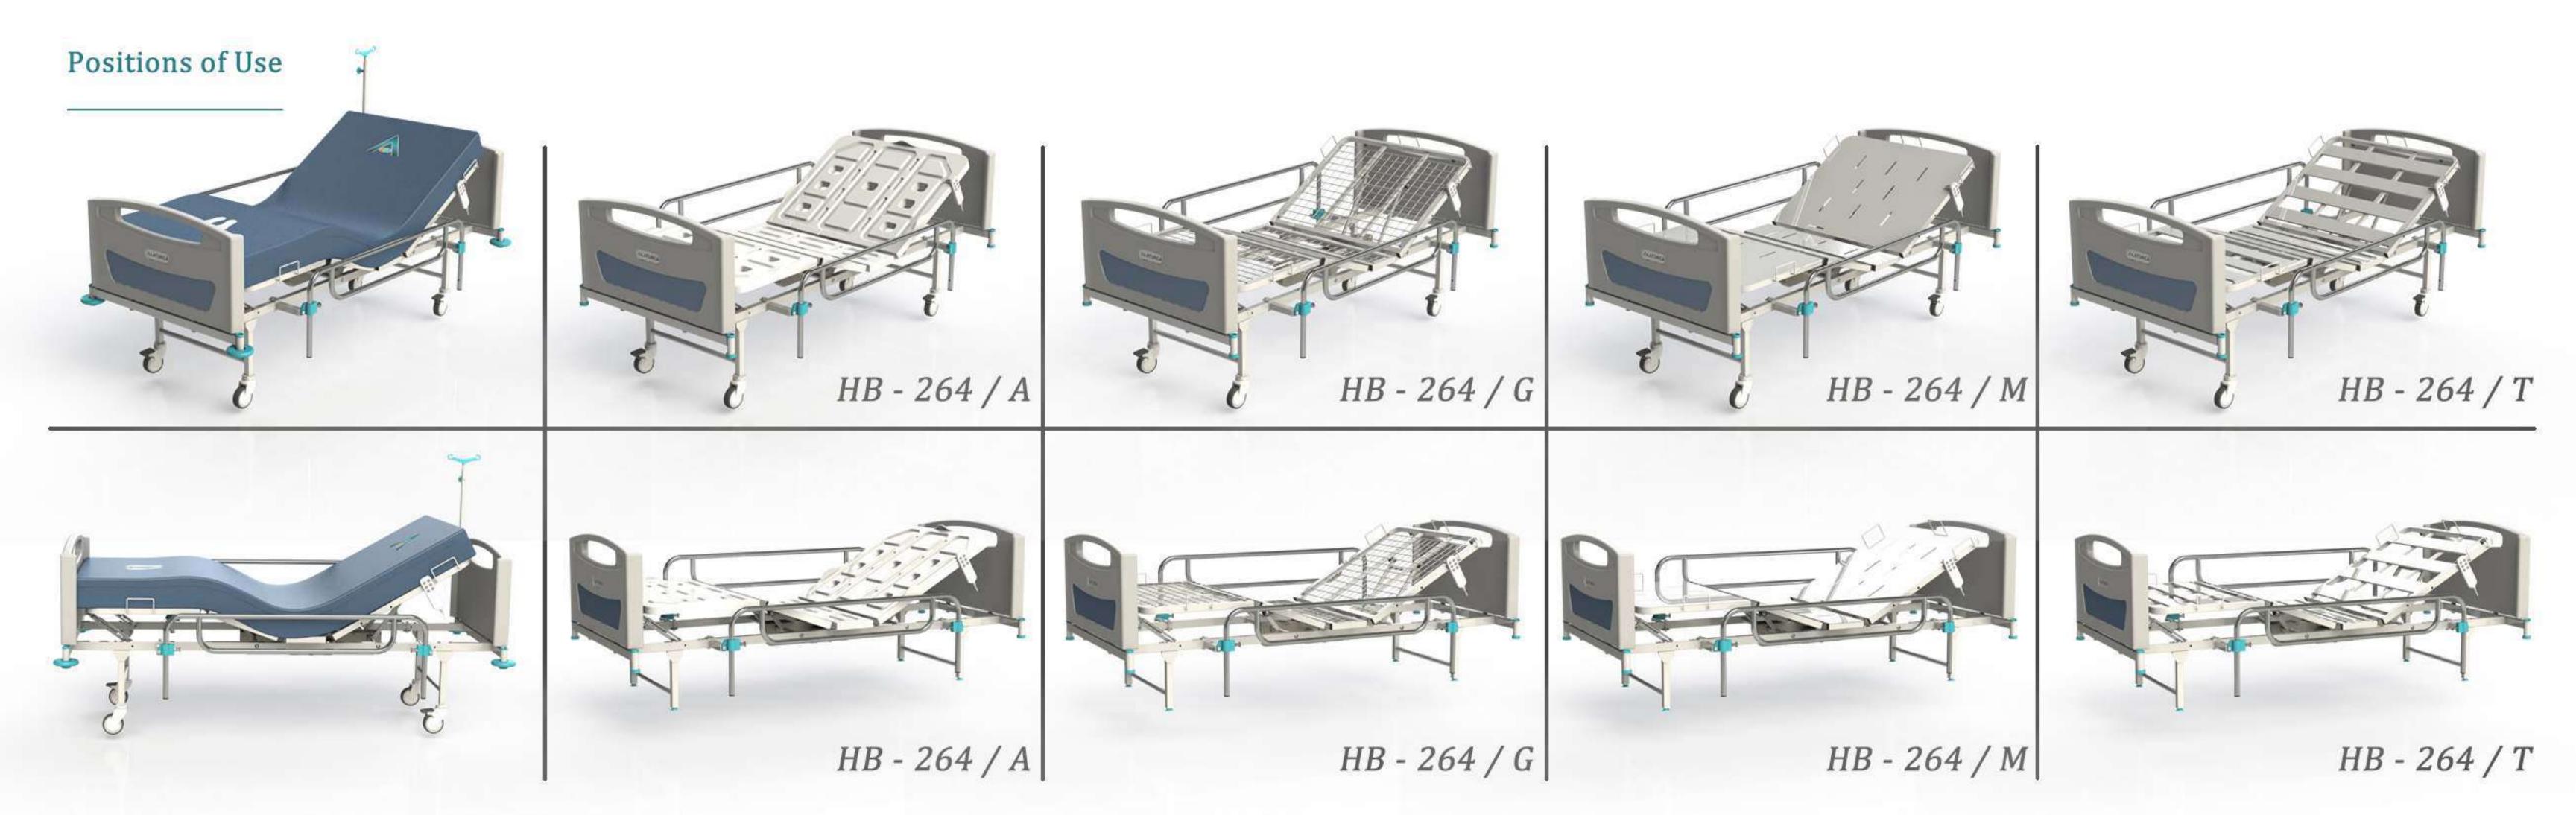

hing and smooth surface at high quality is under guarantee. Therefore, It keeps the look like the first day. Eco-friendly smooth surfaces help you take care of your beds at ease.

*Construction (Body)* : Made of steel construction. With gas metal arch welding technique, It provides strong and durable body.

Additional Option: Legs and boards of our beds are demountable, therefore It ensures maximum use of space during storage and transportation. There is space under beds needed for placing lifts and overbed tables.

Adjustment Control : Adjustments made via hand remote control. Beds equiped with low voltage motors at 24V DC. The motors generate 2x 4500N power and are in IPX4 protection class. Hand remotes are with coil type cables and easy to use without any guide as to be user friendly.



| Width               | 101 cm                     |
|---------------------|----------------------------|
| Length              | 225 cm                     |
| Height              | 50 cm                      |
| Weight              | 55 KG                      |
| Working Load        | 220KG.                     |
| Back Lenght         | 73 cm                      |
| Back Angle          | $0^{\circ}$ - $70^{\circ}$ |
| Internal Dimensions |                            |
| Width               | 85 cm                      |
| Lenght              | 190 cm                     |
|                     |                            |

### Standart Aksesuarlar / Standard Accessories

Çapraz Frenleme Sistemi / Cross Braking System

### Yatak Renk Seçenekleri / Color Options



### Opsiyonel Özel