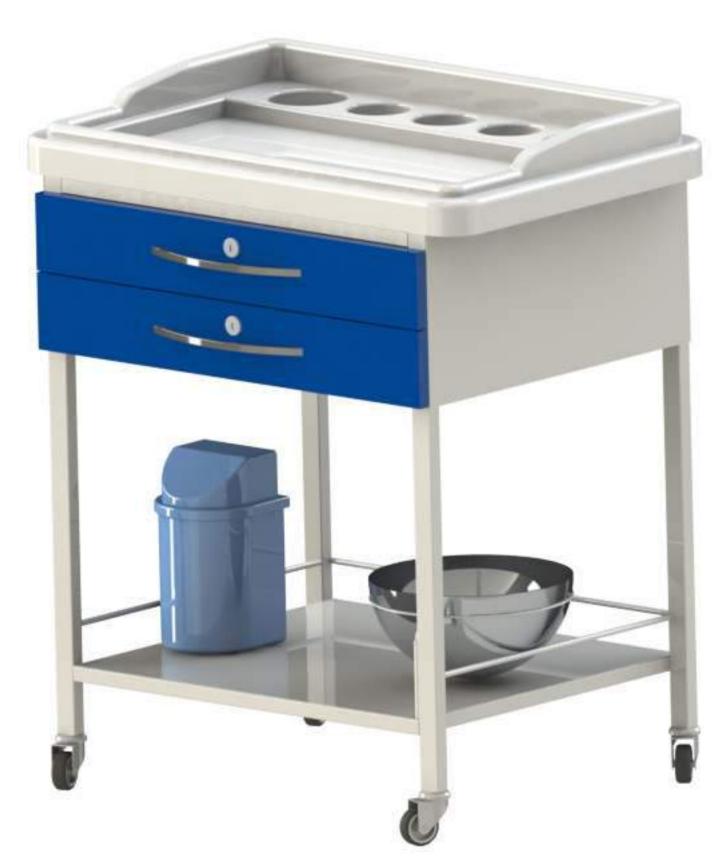

ntibacterial polycarbonate boxes are available in one line of five in unit.

#### Accessory bars on the side of unit

Through 360 °rotatable four 75mm wheels mobile and easy to move It has a 2-year manufacturer's warranty commitment for manufacturing and assembly defects.

Optional accessories

Antibacterial polycarbonate boxes on top

### Specifications

- ABS top
- -Two drawers
- 5 Antibacterial polycarbonate boxes
- Accessory bars
- -Strong and durable construction made of Stainless Steel
- -Clean and smooth appearance
- -Mobility
- -Four 75mm diameter wheels
- -Two of wheels are with brake



### **Technical Specifications**

Dimensions (WxL) Height Weight Wheels

50 x 80 cm

70 cm

30 KG

wheels)

### Quality





## brake system (two brakes, two free

## **LATURCA**MEDICAL DESIGN





# Medical Carts MT-D 02

Medilcal Trolley

#### Features

#### Description

Two drawer medicine trolley Easy to clean through smooth operating surface ABS plastic top coating. All edges of the worktop are rounded and raised against liquid spills There is a bottle holder on upper table Bottom shelf with three side barrier It is made of metal material, Steel construction parts are cleaned with an automatic system rails. And it is painted with electrostatic powder coating at 180 degree. Through 360° rotatable four 75mm wheels mobile and easy to move It has a 2-year manufacturer's warranty commitment for manufacturing and assembly defects.

### Optional accessories

- Stainless steel waste bin
- Plastic waste bin
- Antibacterial polycarbonate boxes

### - Specifications

- ABS top
- Two draw