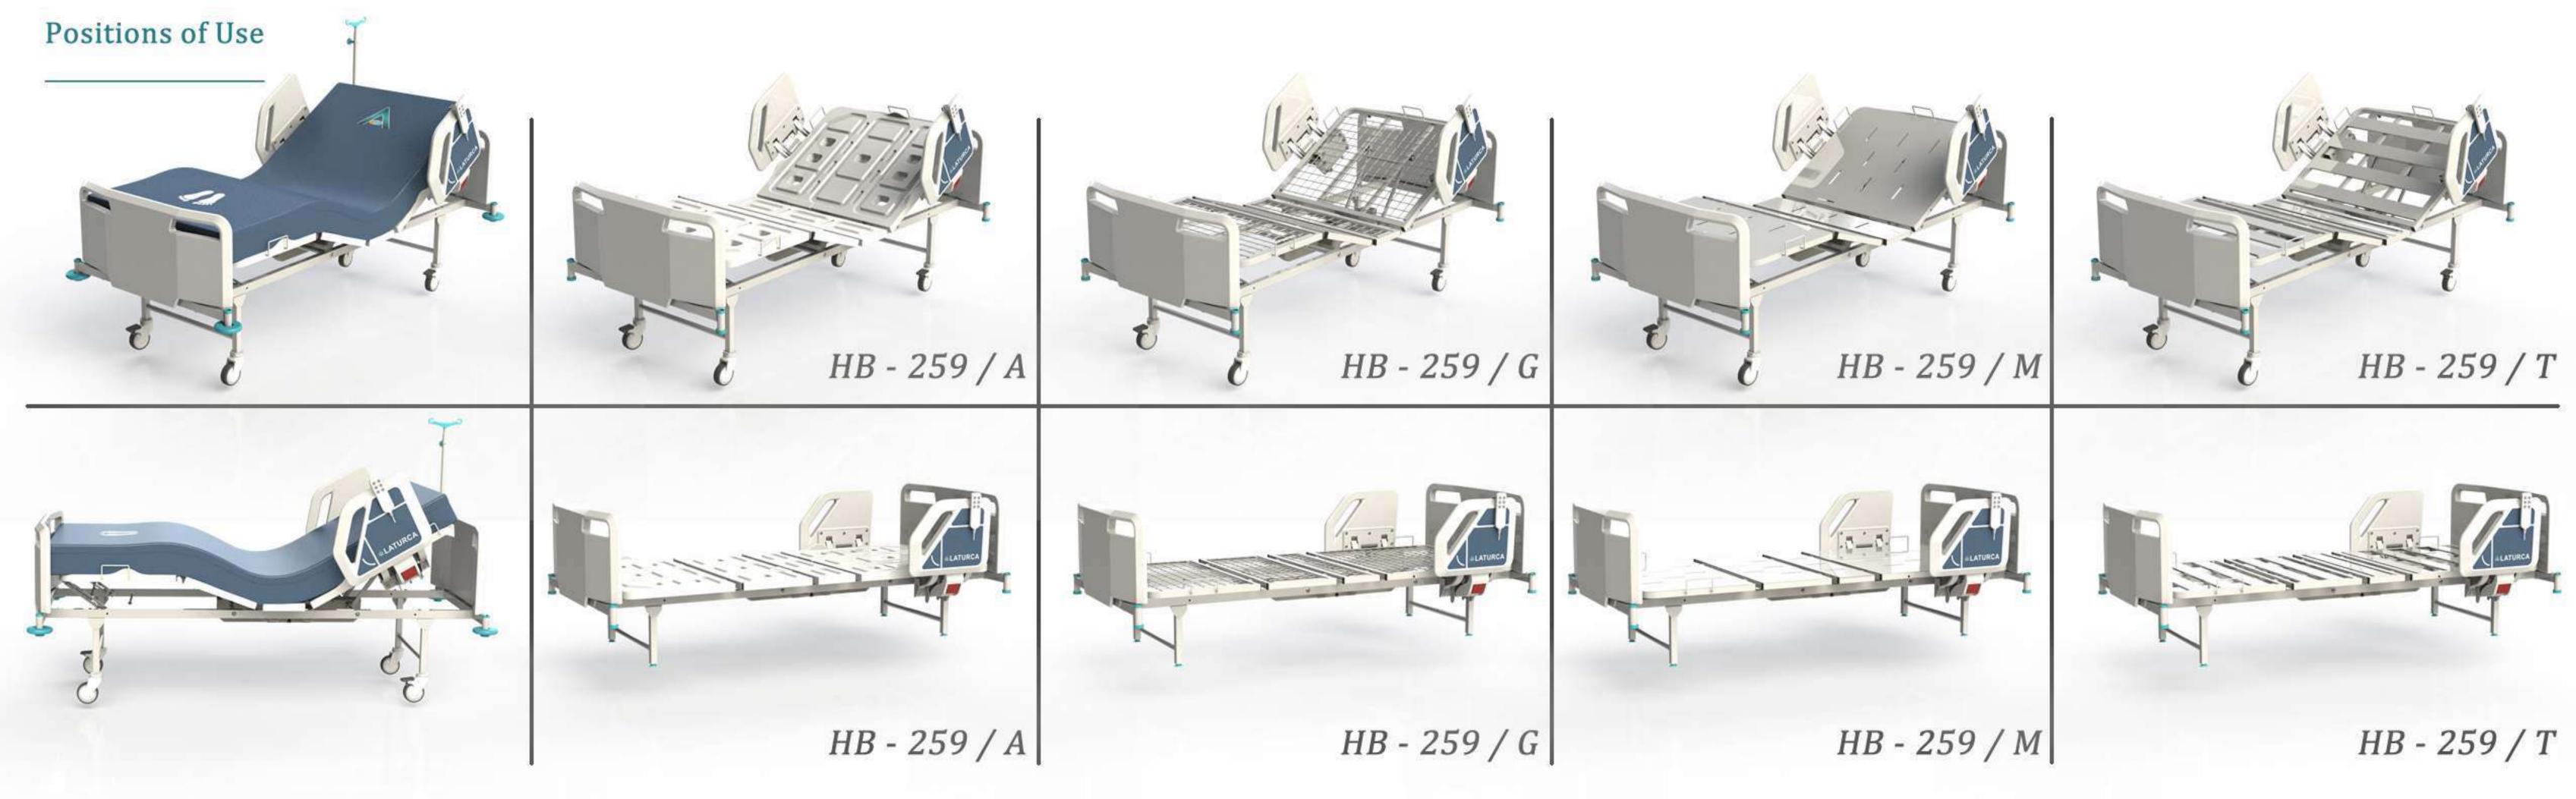

hing and smooth surface at high quality is under guarantee. Therefore, It keeps the look like the first day. Eco-friendly smooth surfaces help you take care of your beds at ease.

*Construction (Body)* : Made of steel construction. With gas metal arch welding technique, It provides strong and durable body.

Additional Option: Legs and boards of our beds are demountable, therefore It ensures maximum use of space during storage and transportation. There is space under beds needed for placing lifts and overbed tables.

Adjustment Control : Adjustments made via hand remote control. Beds equiped with low voltage motors at 24V DC. The motors generate 2x 4500N power and are in IPX4 protection class. Hand remotes are with coil type cables and easy to use without any guide as to be user friendly.



| Width               | 101 cm                     |
|---------------------|----------------------------|
| Length              | 225 cm                     |
| Height              | 50 cm                      |
| Weight              | 55 KG                      |
| Working Load        | 220KG.                     |
| Back Lenght         | 73 cm                      |
| Back Angle          | $0^{\circ}$ - $70^{\circ}$ |
| Internal Dimensions |                            |
| Width               | 85 cm                      |
| Lenght              | 190 cm                     |
|                     |                            |

Standart Aksesuarlar / Standard Accessories

Çapraz Frenleme Sistemi / Cross Braking System

### Yatak Renk Seçenekleri / Color Options



### Opsiyonel Özellikl