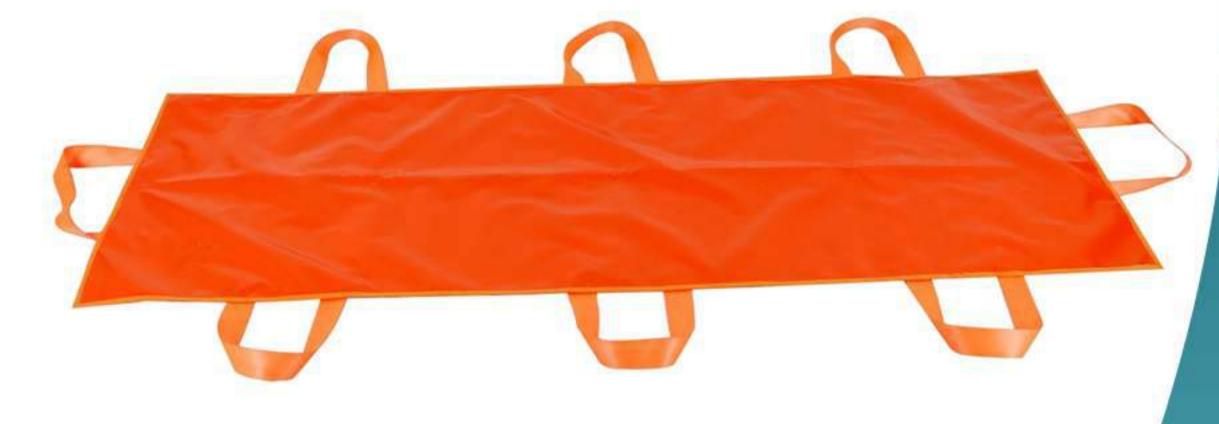

nt made gas spring
- Strong and durable structure made of steel profile.
- Epoxy powder painted construction
- Clean and smooth appearance
- Laterally folding side rails
- Durable liquid proof surface
- Crash bumpers that minimize accidents

### **Position of The Chair**





### **Technical Specifications**

External dimencions Internal dimencions (WXL) Height Weight Working Load

Trendelenburg

77x 212 cm 62 X 196 cm 57.5 cm - 89 cm 75 KG 200 KG.

### **Standard Accessories**

- Cross Braking System
- IV Pole

### **Color Options**













### **Optional Accessory**

- Towel Holder
- Fifth wheel
- Central brake
- X-Ray cassette holder
- Security belts
- Monitor table
- Urine bag holder

### Sertifika ve Belgeler / Quality



## ST 200 PORTABLE CANVAS STRET

# ST 200

### STRETCHER







#### Features

### Description

Manufactured from 450 denier vinyl fabric. It has 8 holding handles, durable to carry. It can be easily used in crime scenes where fixed stretchers cannot enter. Resistant to carry, no tearing or rupture. Apart from the standard, special producing is made in the required size and design.

### Specifications

- Economic
- <u>-</u>Clean and smooth appearance
- Eight holding hadles
- Made of durable vinyl fabric
- Great savings in transportation and storage

### **Technical Specifications**

| Dimensions (WxL)           | 70 x 200 c |
|----------------------------|------------|
| Weight                     | 1 kg       |
| Safe working load capacity | 150 kg     |







### cm







### STRETCHER

# ST 210

ST 210 Manual foldable stretcher

#### Feature