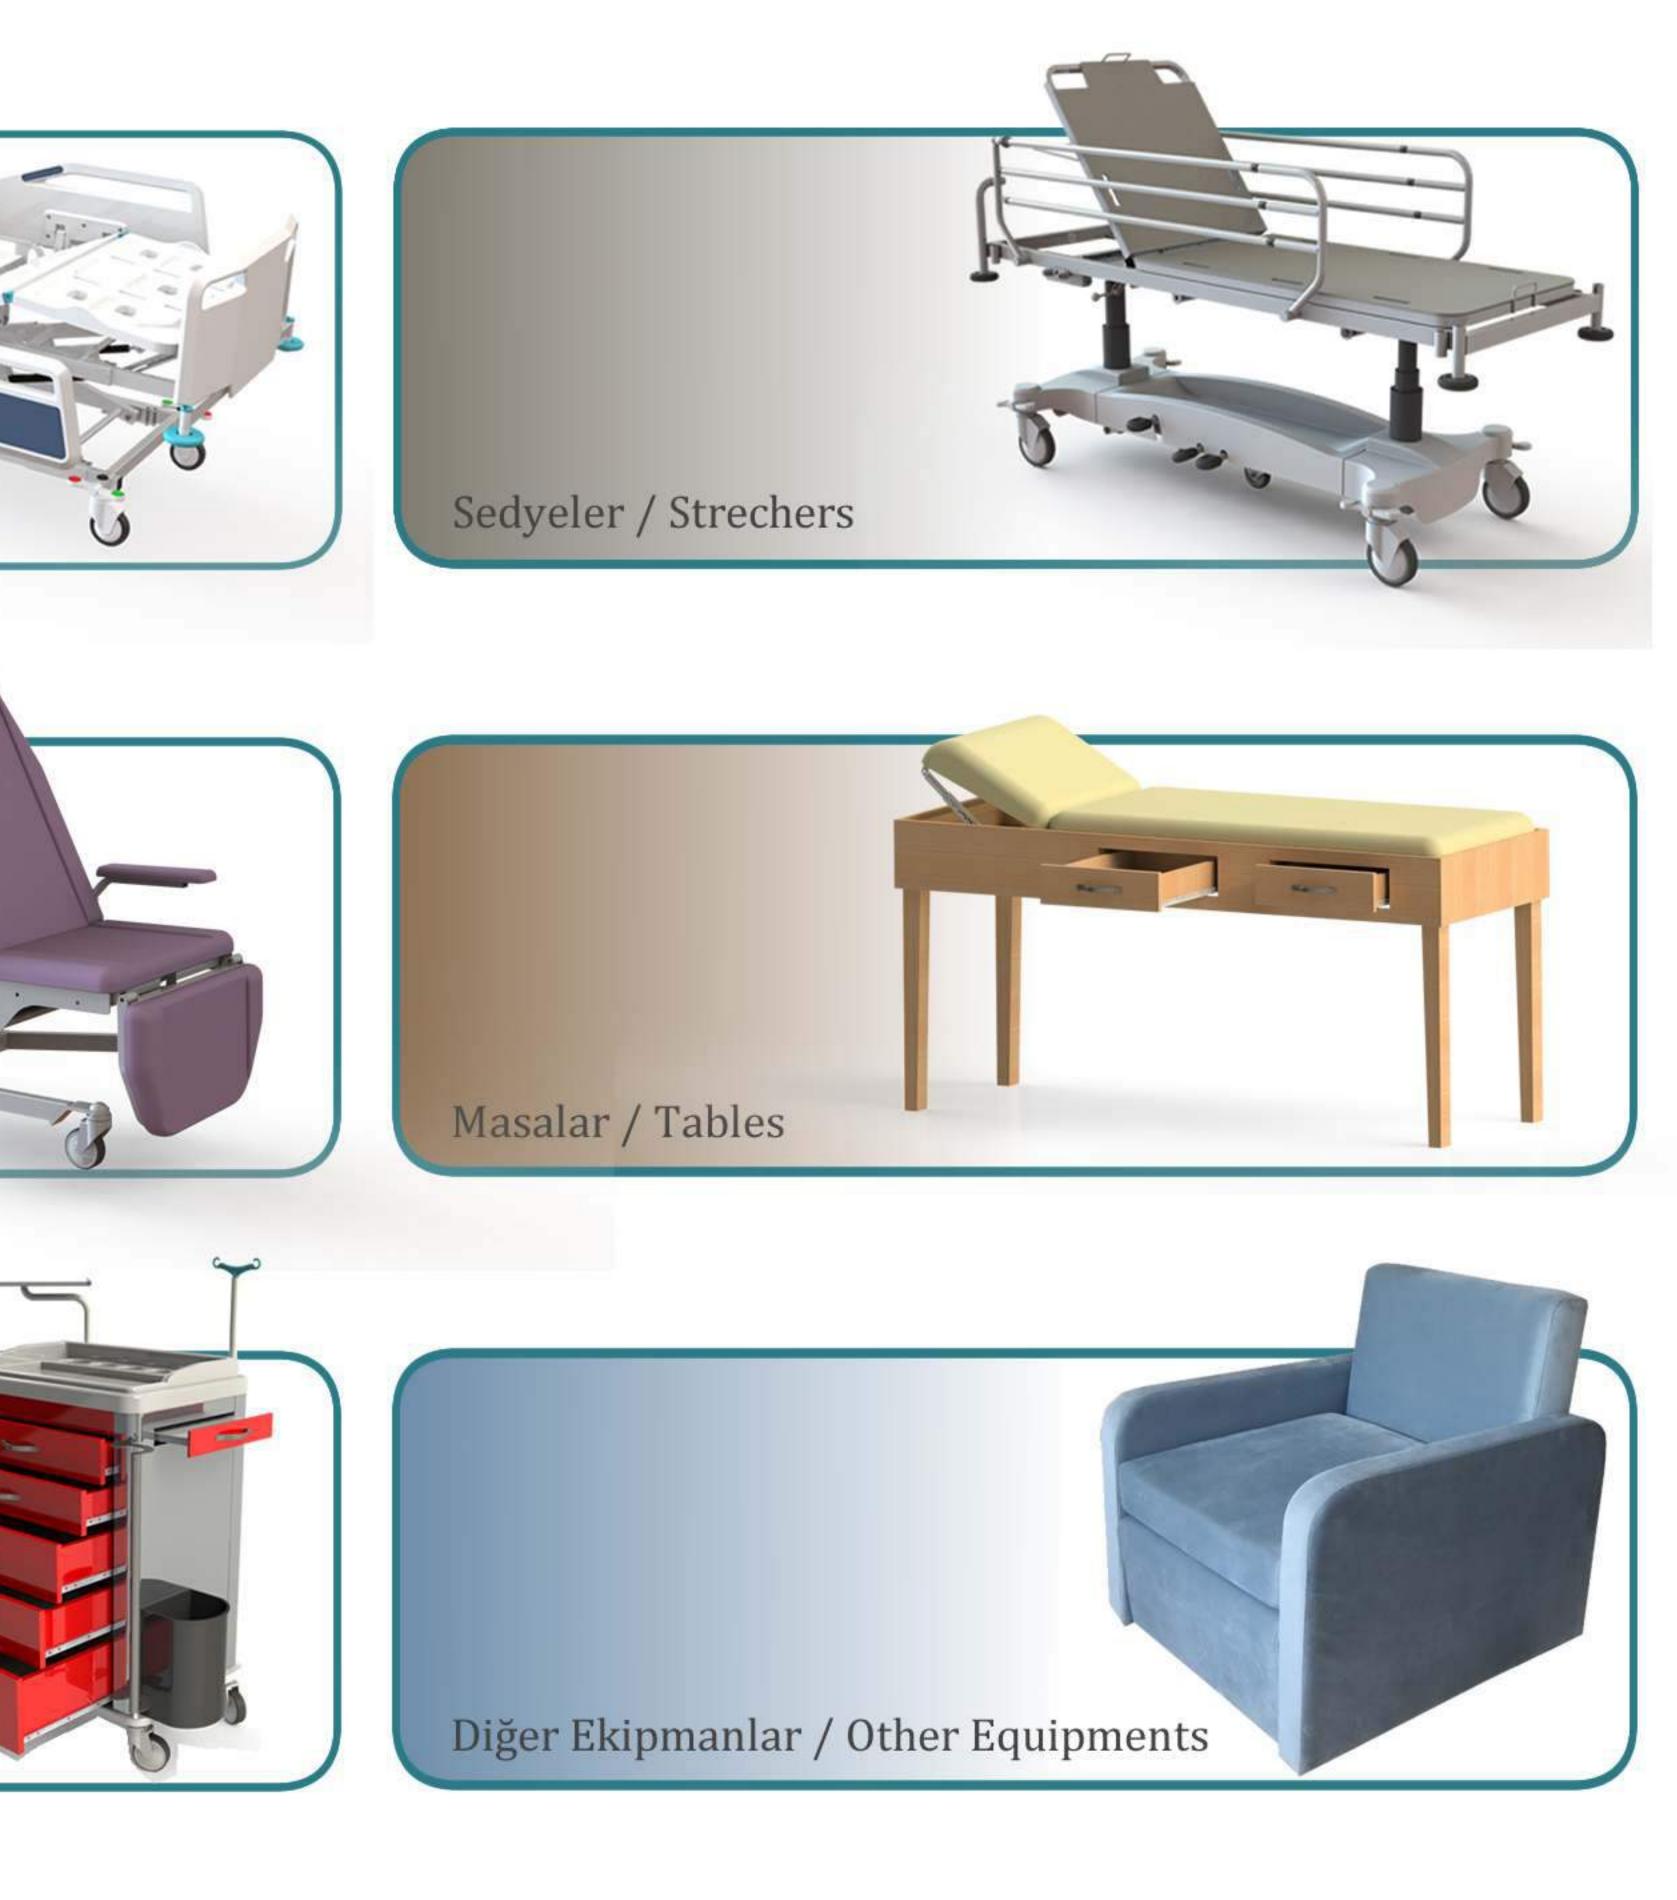

## Hasta Karyolaları / Hasta Yatakları

Koltukları / Chairs

Medikal Arabalar / Medical Carts