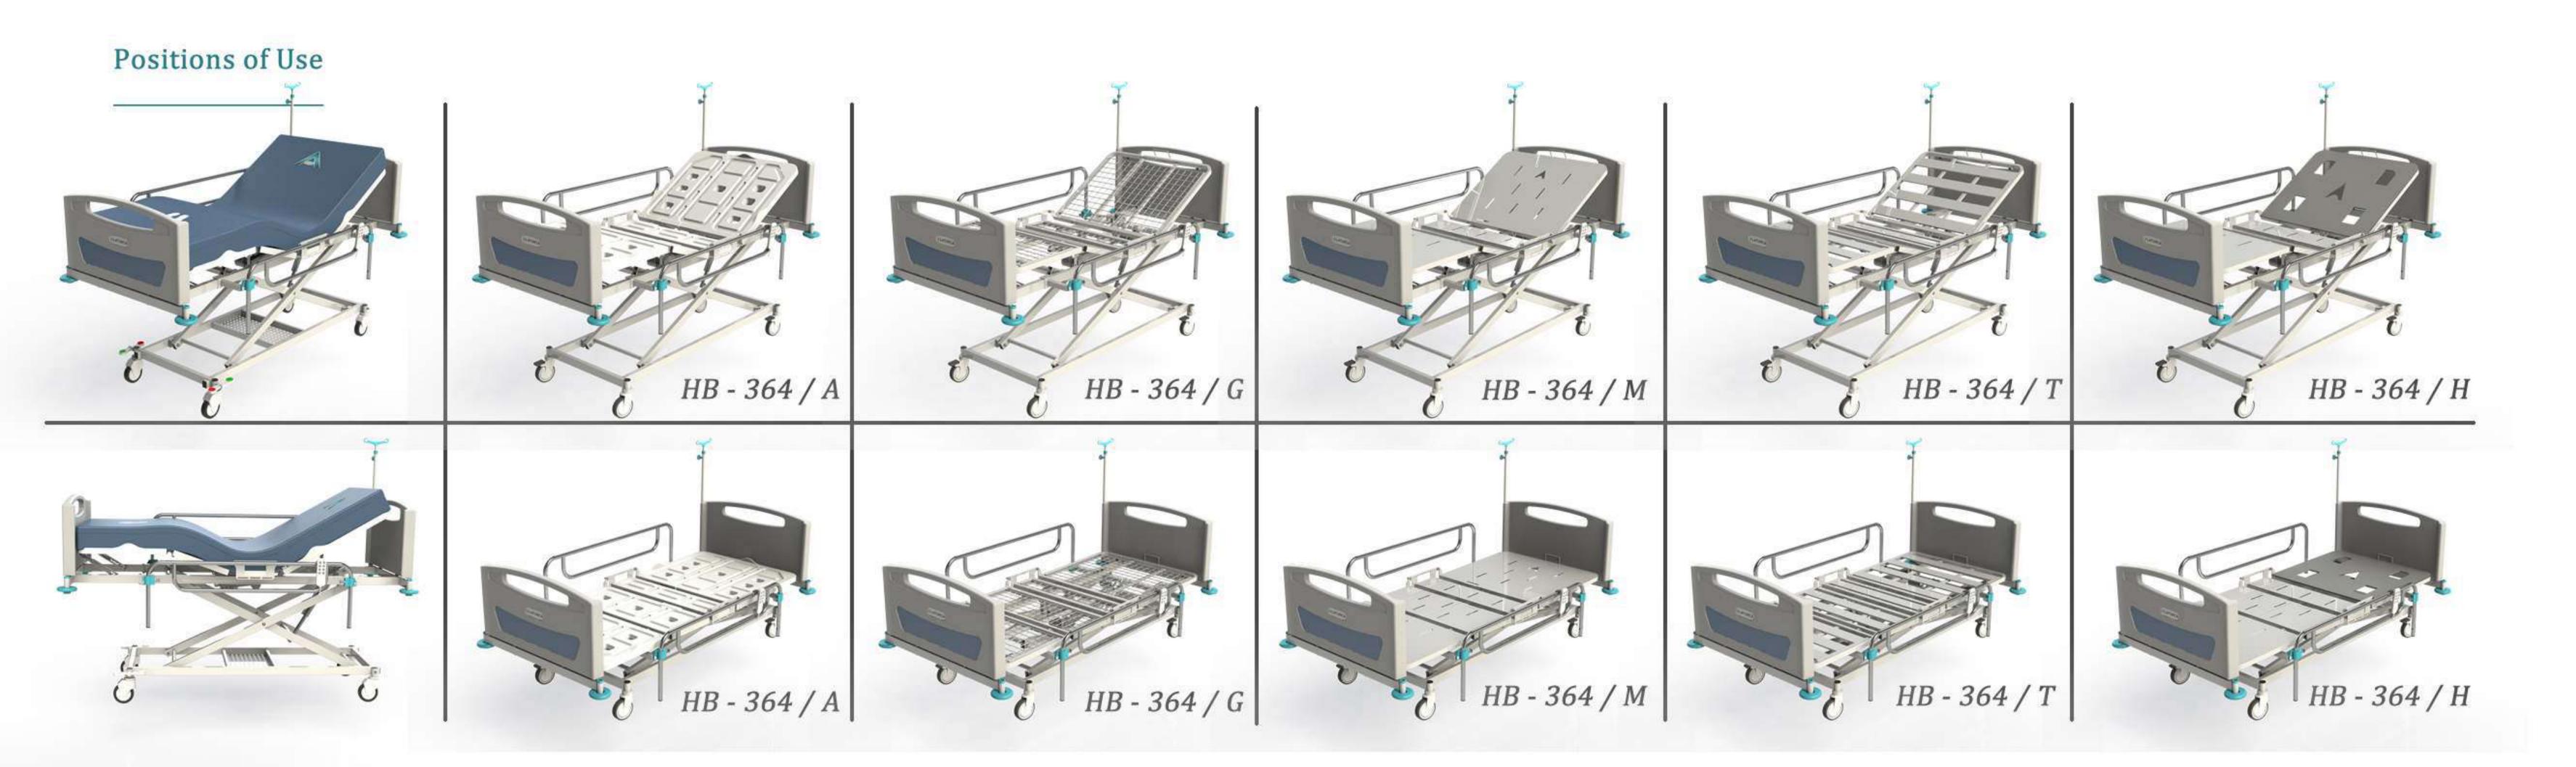

Adjustments made via hand remote control. Beds equiped with low voltage motors at 24V DC. The motors generate 2x 4500N power and are in IPX4 protection class. Hand remotes are with coil type cables and easy to use without any guide as to be user friendly.

Mobilisation: The bed comes with a lower deck frame. It meets expectations of mobilisation as either diagonal lock and central lock can be added as option Central lock enables you to lock all castor from single point. Also steering castor is available for linear mobilisation of beds. 5th castor option In terms of being practical It performs at maximum level while turning corners espacially in busy times. The lower deck frame designed with minimum 150mm underbed clearance to ensure patient lift and overbed table to be used comfortably.



| Width               | 101 cm                     |
|---------------------|----------------------------|
| Length              | 225 cm                     |
| Height              | 50 - 85 cm                 |
| Weight              | 72 KG                      |
| Working Load        | 220KG.                     |
| Back Lenght         | 73 cm                      |
| Back Angle          | $0^{\circ}$ - $70^{\circ}$ |
| Internal Dimensions |                            |
| Width               | 85 cm                      |
| Lenght              | 190 cm                     |

### Standart Aksesuarlar / Standard Accessories

- Çapraz Frenleme Sistemi / Cross Braking System
- Serum Askısı / IV Pole
- Tampon Tekeri / Buffer Wheel

### Position



### **Opsiyonel Özellikler / Optional Acces