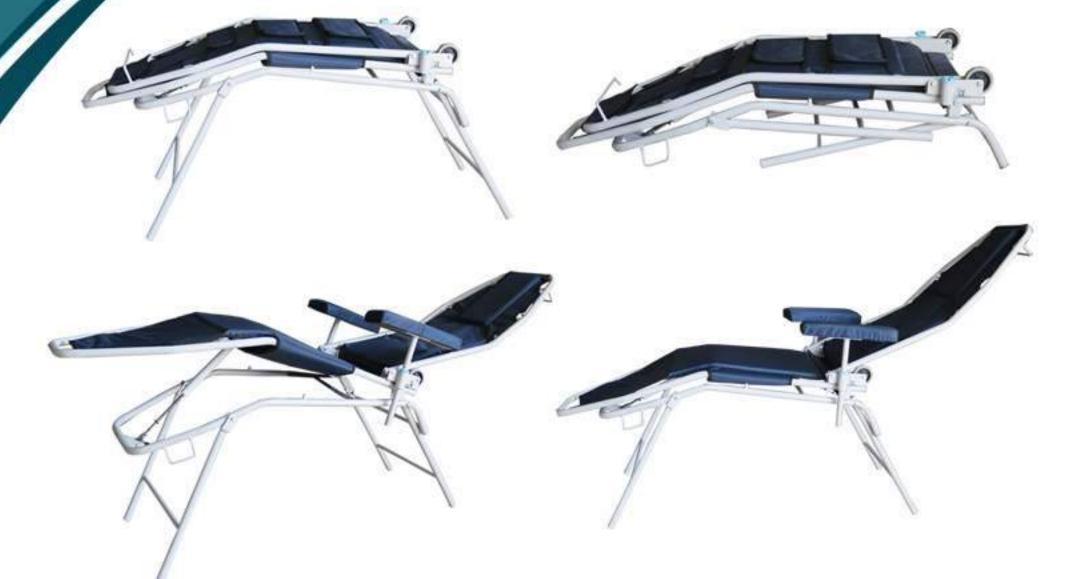

Ergonomic arm support can be used on both sides. 360 degrees rotatable, and with height adjustment.

Disposable roll cover and towel holder are provided as standard. Universal and height adjustable I.V pole which can be used on both sides.

### Specifications

CONSTRUCTION: steel / aluminum coated with electrostatic polyester additive at 180 degrees with UV resistant powder paint

MOVEMENT : Trendelenburg position (pneumatic system) foldable backrest and legrest

PLATFORM : 610 DENIER pvc doped fabric. Double-layer covered lying surface.

MOBILITY : The device can be moved with two anti-static wheels. Foldable, it can be used mobile without taking up space.

HARDWARE : One Height adjustable I.V pole, universal 360° rotatable armrest with height adjustment and towel holder with roll cover



### **Technical Specifications**

| Dimensions (WxL)           | 65 x 195 c |
|----------------------------|------------|
| Height                     | 45 cm      |
| Weight                     | 17 KG      |
| Backrest adjustment        | 0-170 dere |
| Safe working load capacity | 120 kg     |

Quality





#### cm

#### rece

## **LATURCA**MEDICAL DESIGN





### Hasta Karyolaları / Hasta Yatakları

Koltukları / Chairs

Medikal Arabalar / Medical Carts





# Medical Carts

# MT-A 02

Medilcal Trolley

#### Features

#### Description

The chassis of the treatment cart is made of 18 mm chipboard. Three drawers are available

16 different sizes of antibacterial polycarbonate boxes are available on the front and back.

Easy to clean through smooth operating surface ABS plastic top coati