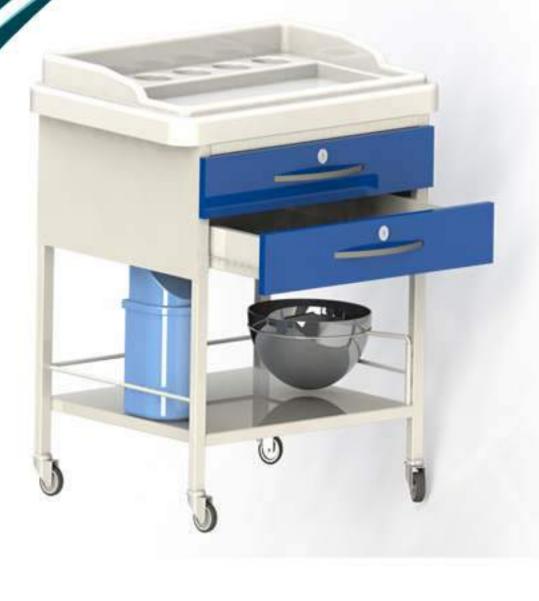

g. All edges of the worktop are rounded and raised against liquid spills There is a bottle holder on upper table Bottom shelf with three side barrier It is made of metal material, Steel construction parts are cleaned with an automatic system rails. And it is painted with electrostatic powder coating at 180 degree. Through 360° rotatable four 75mm wheels mobile and easy to move It has a 2-year manufacturer's warranty commitment for manufacturing and assembly defects.

### Optional accessories

- Stainless steel waste bin
- Plastic waste bin
- Antibacterial polycarbonate boxes

### - Specifications

- ABS top
- Two drawer
- Shelf on bottom
- Strong and durable structure made of steel profile
- Clean and smooth appearance
- Mobility
- Four 75mm diameter wheels
- Two of wheels are with brake



### **Technical Specifications**

Dimensions (WxL) Height Weight Wheels

55 x 85 cm

70 cm

30 KG

wheels)

### Quality





## brake system (two brakes, two free







### Hakkımızda / About Us

"Alaturka AŞ olarak ; Her türlü hastane mobilyaları, ekipmanları ve her türlü hastane sarf malzemeleri ihracatı yapmaktayız Müşteri memnuniyeti ana prensibimiz ve her aşamada sürdürülebilir kalite amacımızdır. Bunun için bütün bir ekip olarak çaba göstermeliyiz. Bir şirket olarak, özellikle ihracat için her zaman deneyimli ekibimizle çözüm ortağınız olmaya hazırız. Amacımız standart olan bazı konularda devrim niteliğinde değişiklikler yapmaktır. Her ne kadar Yeni kurulan bir şirket olsak da, personel ve altyapı olarak kendimize güveniyoruz. Müşterilerimize, rakiplerimize karşı piyasa şartları i