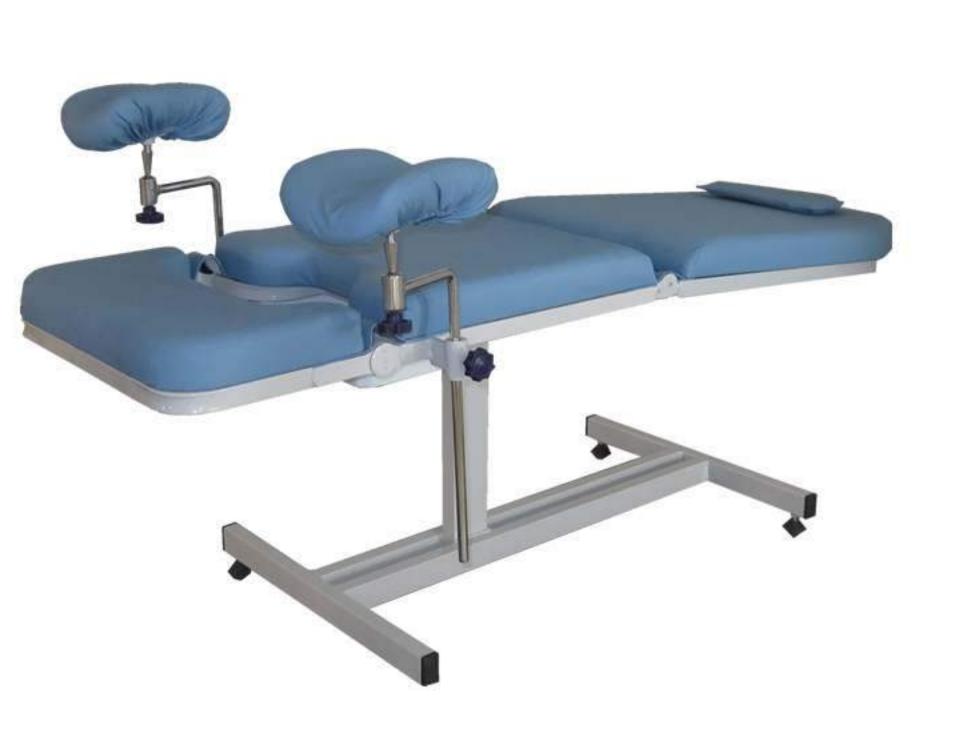

## Hasta Karyolaları / Hasta Yatakları

Koltukları / Chairs

Medikal Arabalar / Medical Carts