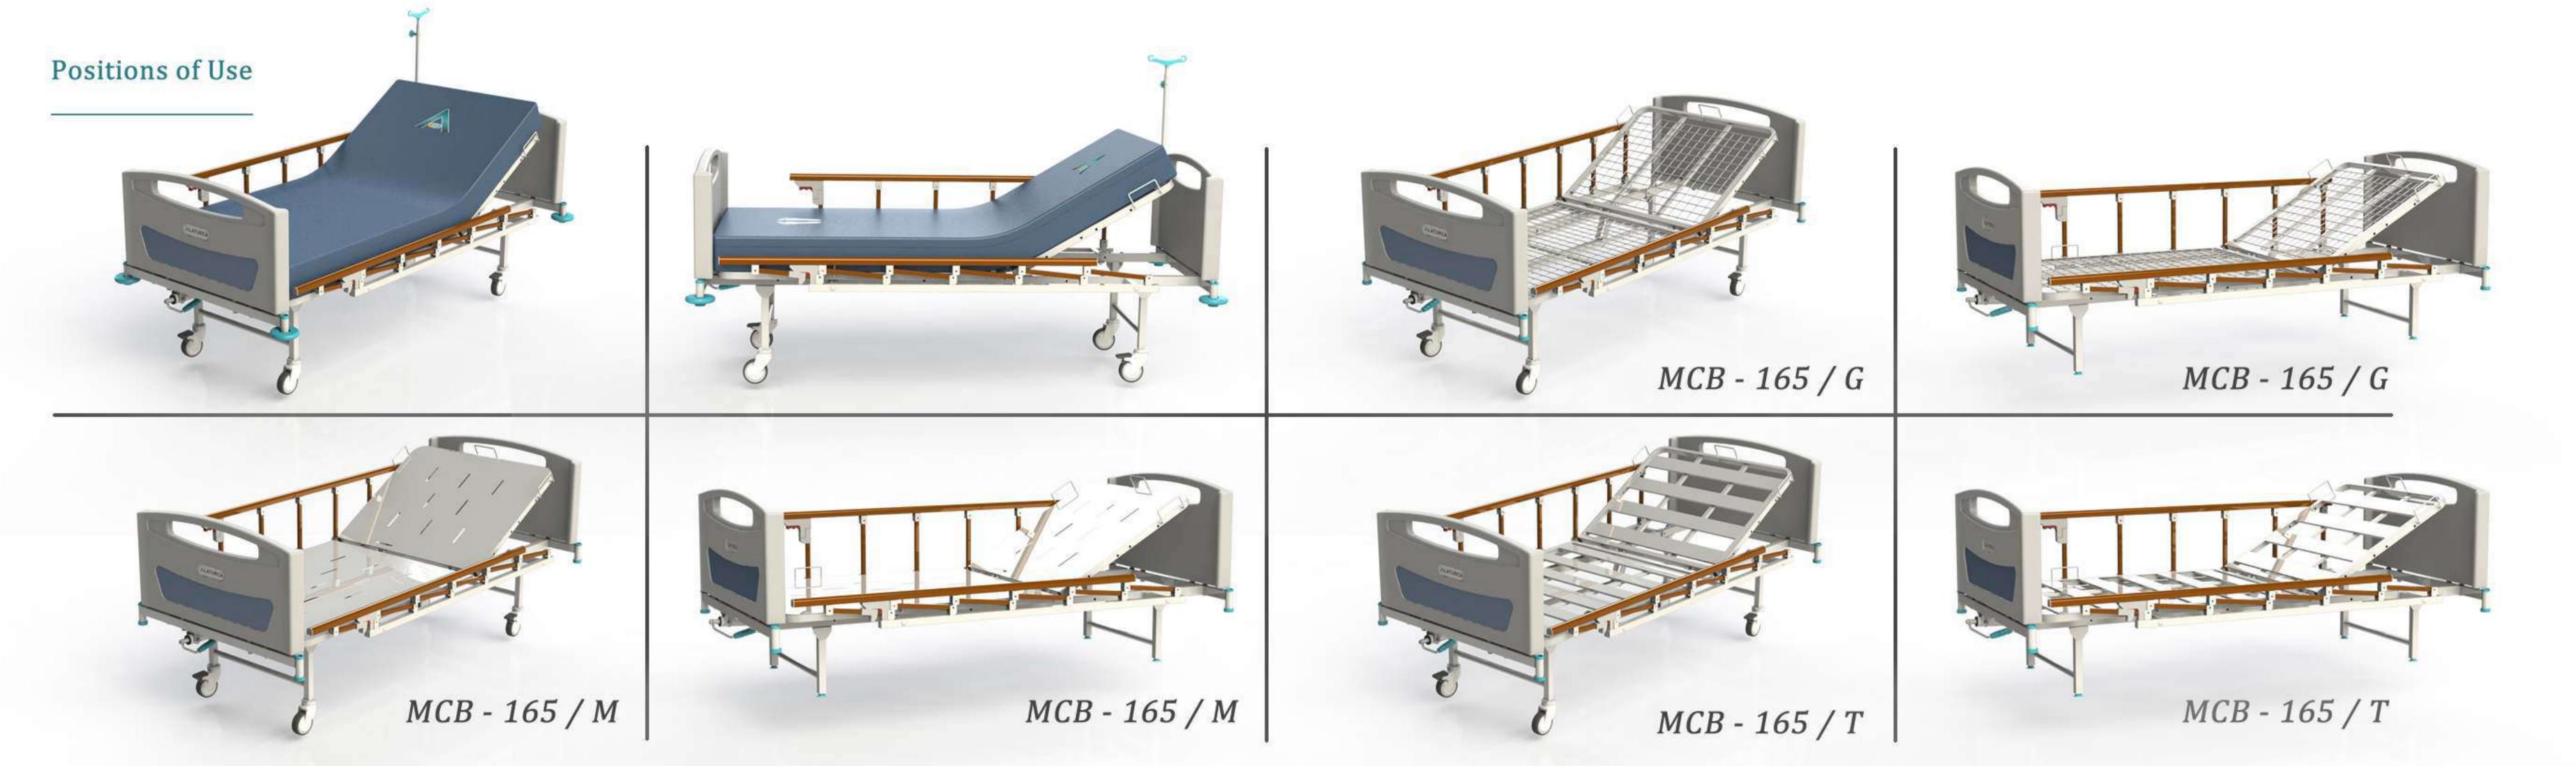

gh quality is under guarantee. Therefore, It keeps the look like the first day. Eco-friendly smooth surfaces help you take care of your beds at ease.

*Construction (Body)* : Made of steel construction. With gas metal arch welding technique, It provides strong and durable body.

Additional Option: Legs and boards of our beds are demountable, therefore It ensures maximum use of space during storage and transportation. There is space under beds needed for placing lifts and overbed tables.

Adjustment Control : Adjustments made via hand crank control. Beds equiped with mechanism that helps caregivers adjusting the bed smoothly and in silence. Cranks gears have self-lock system. Hand cranks can be foldable and hidden while not in use. That prevents injuries from accidental and unwanted hits.



| Width               | 101 cm                     |
|---------------------|----------------------------|
| Length              | 225 cm                     |
| Height              | 50 cm                      |
| Weight              | 55 KG                      |
| Working Load        | 220KG.                     |
| Back Lenght         | 73 cm                      |
| Back Angle          | $0^{\circ}$ - $70^{\circ}$ |
| Internal Dimensions |                            |
| Width               | 85 cm                      |
| Lenght              | 190 cm                     |
|                     |                            |

### Standart Aksesuarlar / Standard Accessories

Çapraz Frenleme Sistemi / Cross Braking System

### Yatak Renk Seçenekleri / Color Options



**Opsiyonel Özelli