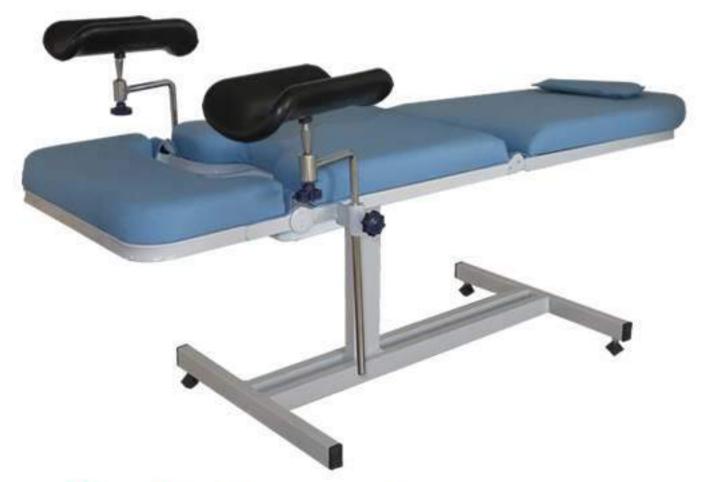

|
|--------------|-----------|
| Length       | 185 cm    |
| Height       | 75 cm     |
| Weight       | 55 KG     |
| Working Load | 180 KG.   |
| Back Lenght  | 85 cm     |
| Seat Length  | 50 cm     |
| Foot Length  | 45 cm     |
| Back Angle   | 90°(±5cm) |
|              |           |





### **Standard Accessories**

- Fixed foot
- Pillow

### **Color Options**





### **Optional Accessory**

Polyurethane Calf Support

- Towel Holder
- IV Pole

### Quality







| Width        | 60 cm     |
|--------------|-----------|
| Length       | 185 cm    |
| Height       | 75 cm     |
| Weight       | 55 KG     |
| Working Load | 180 KG.   |
| Back Lenght  | 85 cm     |
| Seat Length  | 50 cm     |
| Foot Length  | 45 cm     |
| Back Angle   | 90°(±5cm) |
|              |           |





**Standard Accessories** 

- Fixed foot
- Pillow

### **Color Options**









Polyurethane Calf Support

- Towel Holder
- IV Pole

### Quality











### Hakkımızda / About Us

"Alaturka AŞ olarak ; Her türlü hastane mobilyaları, ekipmanları ve her türlü hastane sarf malzemeleri ihracatı yapmaktayız Müşteri memnuniyeti ana prensibimiz ve her aşamada sürdürülebilir kalite amacımızdır. Bunun için bütün bir ekip olarak çaba göstermeliyiz. Bir şirket olarak, özellikle ihracat için her zaman deneyimli ekibimizle çözüm ortağınız olmaya hazırız. Amacımız standart olan bazı konularda devrim niteliğinde değişiklikler yapmaktır. Her ne kadar Yeni kurulan bir şirket olsak da, personel ve altyapı olarak kendimize güveniyoruz. Müşterilerimize, rakiplerimize karşı piyasa şartları içerisinde, il