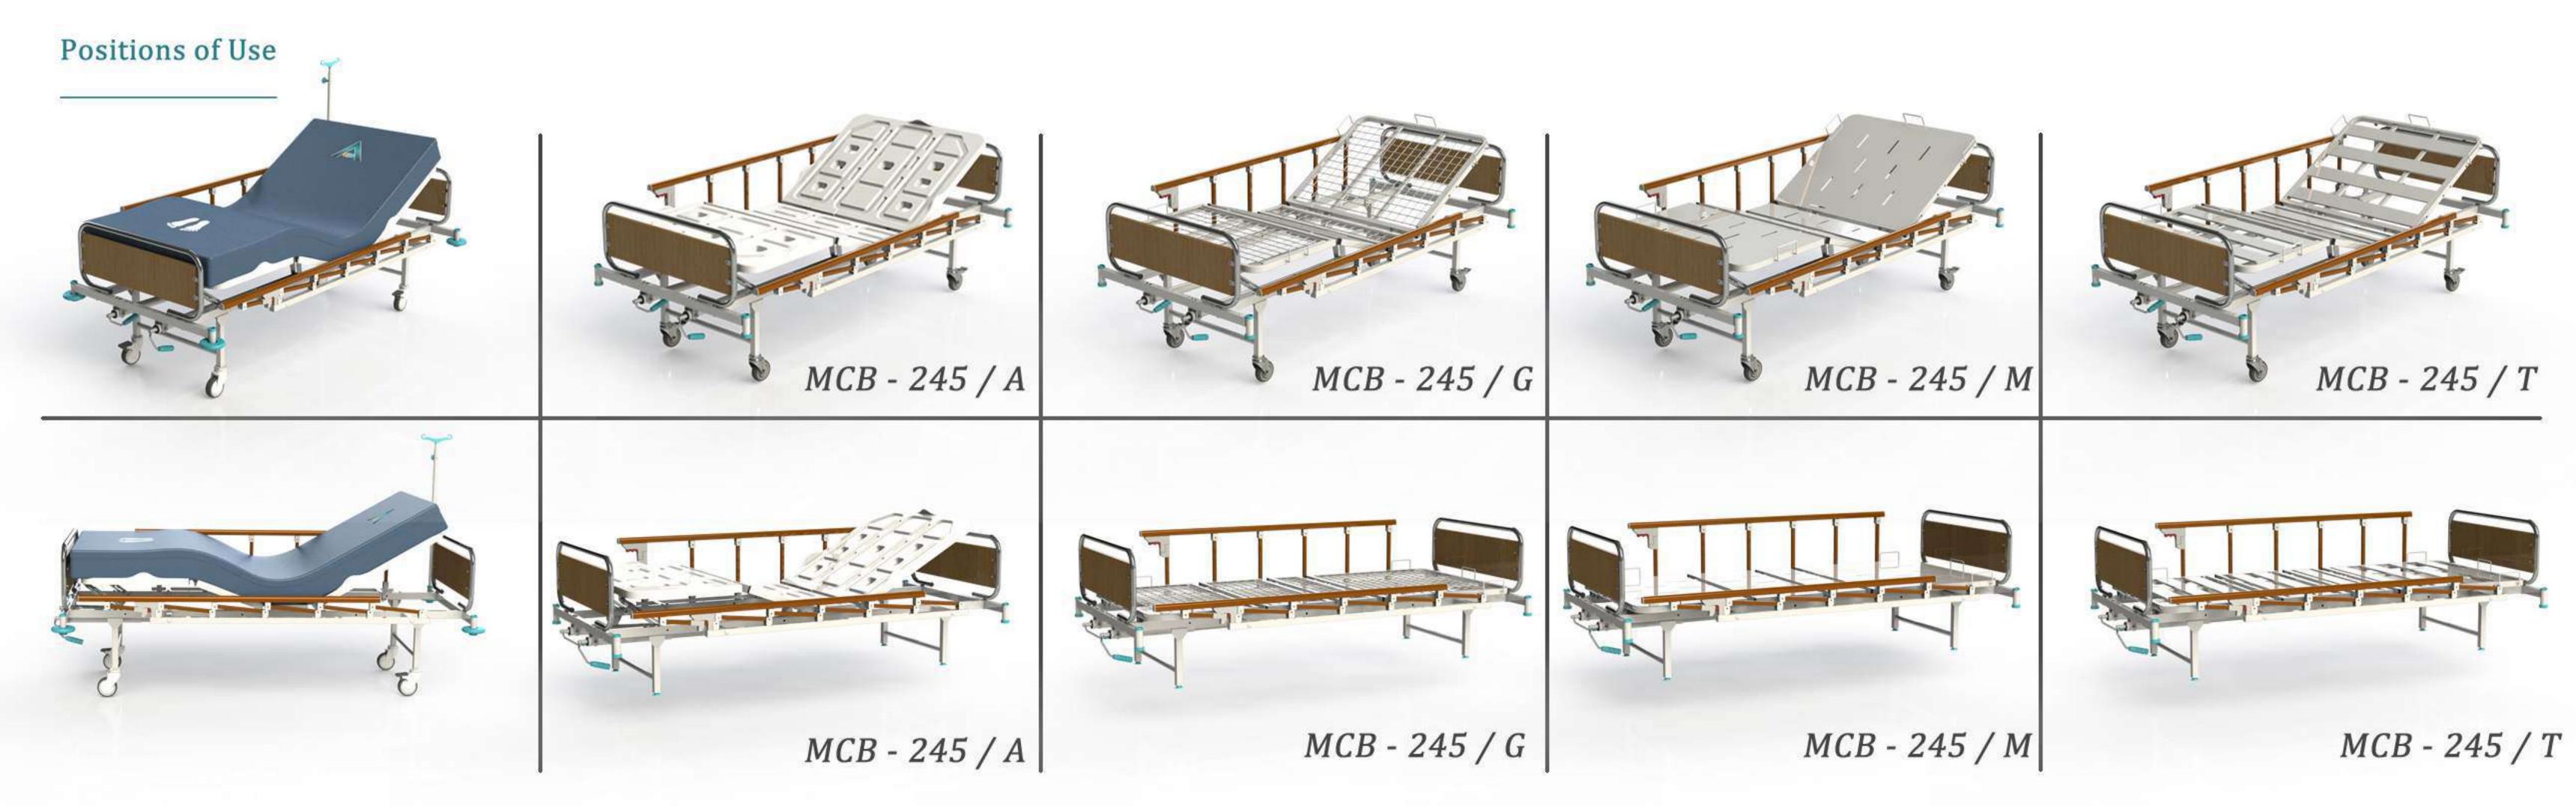

hing and smooth surface at high quality is under guarantee. Therefore, It keeps the look like the first day. Eco-friendly smooth surfaces help you take care of your beds at ease.

*Construction (Body)* : Made of steel construction. With gas metal arch welding technique, It provides strong and durable body.

Additional Option: Legs and boards of our beds are demountable, therefore It ensures maximum use of space during storage and transportation. There is space under beds needed for placing lifts and overbed tables.

Adjustment Control : Adjustments made via hand remote control. Beds equiped with low voltage motors at 24V DC. The motors generate 2x 4500N power and are in IPX4 protection class. Hand remotes are with coil type cables and easy to use without any guide as to be user friendly.



| Width               | 101 cm                     |
|---------------------|----------------------------|
| Length              | 225 cm                     |
| Height              | 50 cm                      |
| Weight              | 55 KG                      |
| Working Load        | 220KG.                     |
| Back Lenght         | 73 cm                      |
| Back Angle          | $0^{\circ}$ - $70^{\circ}$ |
| Internal Dimensions |                            |
| Width               | 85 cm                      |
| Lenght              | 190 cm                     |
|                     |                            |

### Standart Aksesuarlar / Standard Accessories

Çapraz Frenleme Sistemi / Cross Braking System

### Yatak Renk Seçenekleri / Color Options



## Opsiyonel Özell