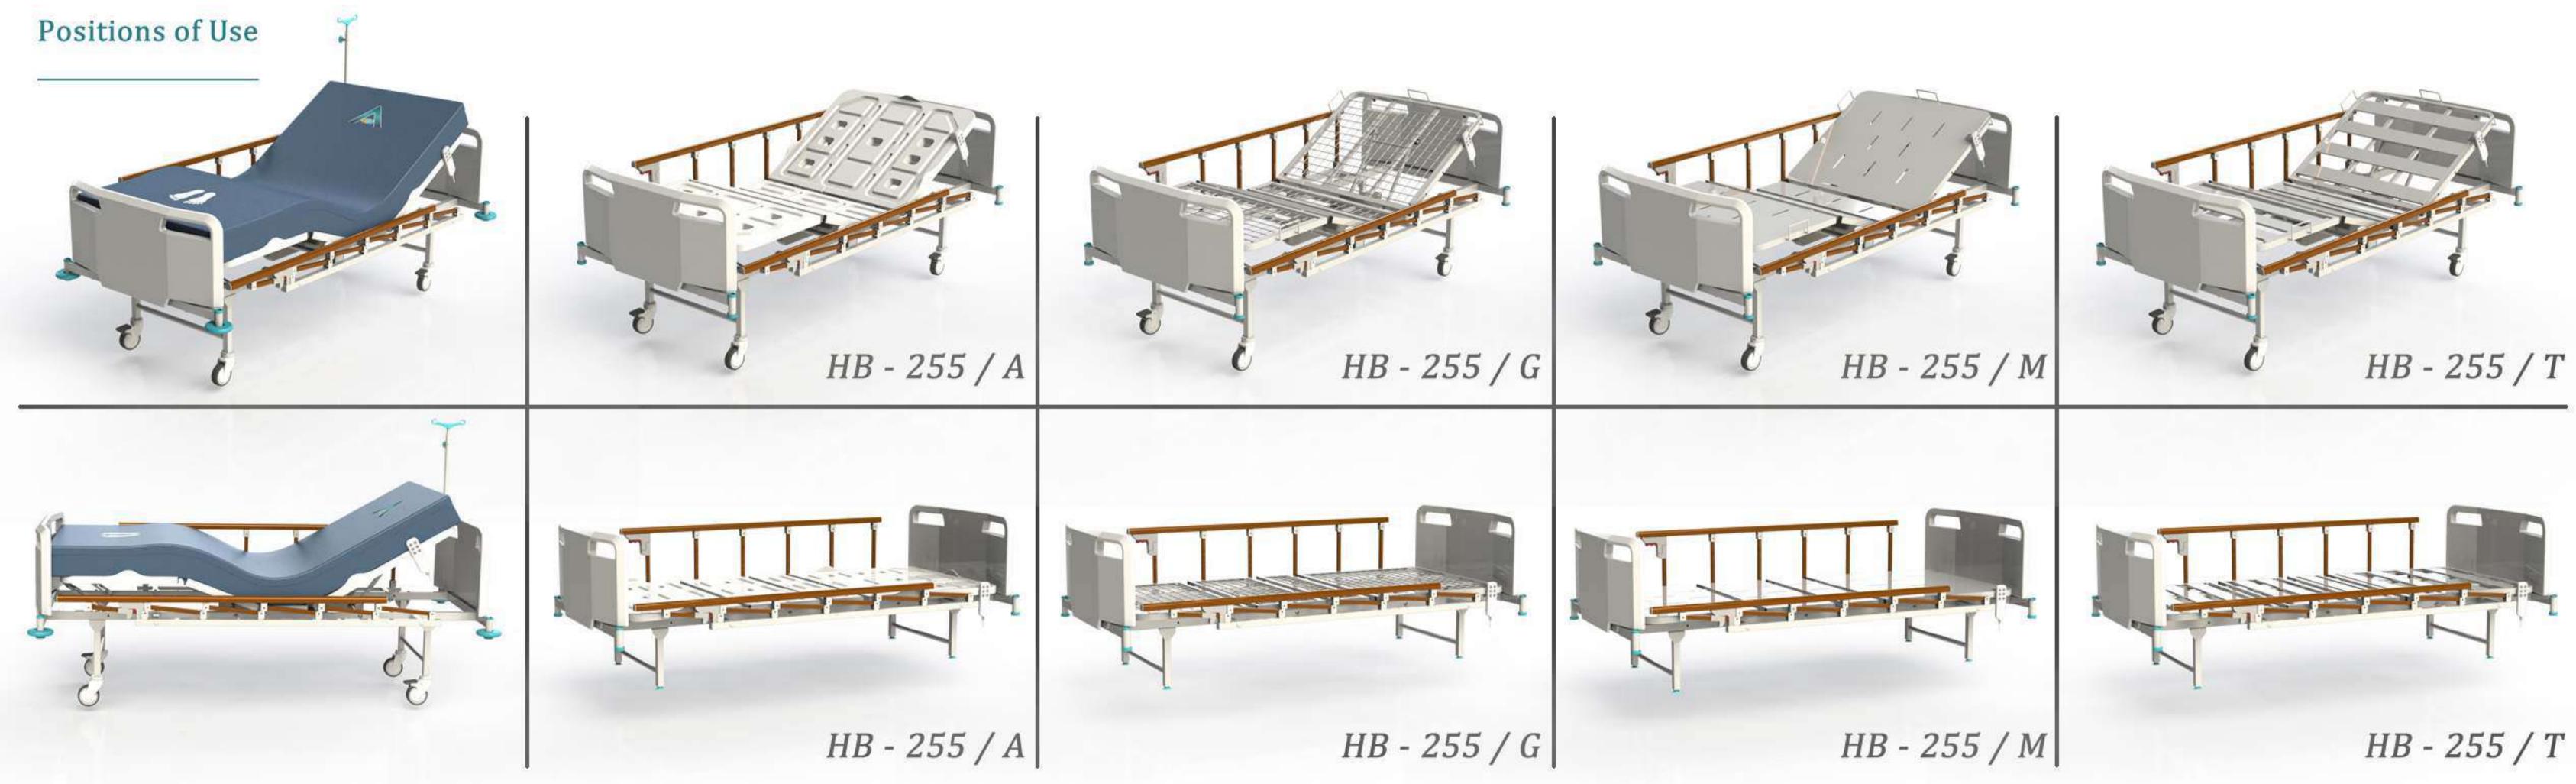

hing and smooth surface at high quality is under guarantee. Therefore, It keeps the look like the first day. Eco-friendly smooth surfaces help you take care of your beds at ease.

*Construction (Body)* : Made of steel construction. With gas metal arch welding technique, It provides strong and durable body.

Additional Option: Legs and boards of our beds are demountable, therefore It ensures maximum use of space during storage and transportation. There is space under beds needed for placing lifts and overbed tables.

Adjustment Control : Adjustments made via hand remote control. Beds equiped with low voltage motors at 24V DC. The motors generate 2x 4500N power and are in IPX4 protection class. Hand remotes are with coil type cables and easy to use without any guide as to be user friendly.



| Width               | 101 cm                     |
|---------------------|----------------------------|
| Length              | 225 cm                     |
| Height              | 50 cm                      |
| Weight              | 55 KG                      |
| Working Load        | 220KG.                     |
| Back Lenght         | 73 cm                      |
| Back Angle          | $0^{\circ}$ - $70^{\circ}$ |
| Internal Dimensions |                            |
| Width               | 85 cm                      |
| Lenght              | 190 cm                     |
|                     |                            |

Standart Aksesuarlar / Standard Accessories

Çapraz Frenleme Sistemi / Cross Braking System

### Yatak Renk Seçenekleri / Color Options



### **Opsiyonel Özelli