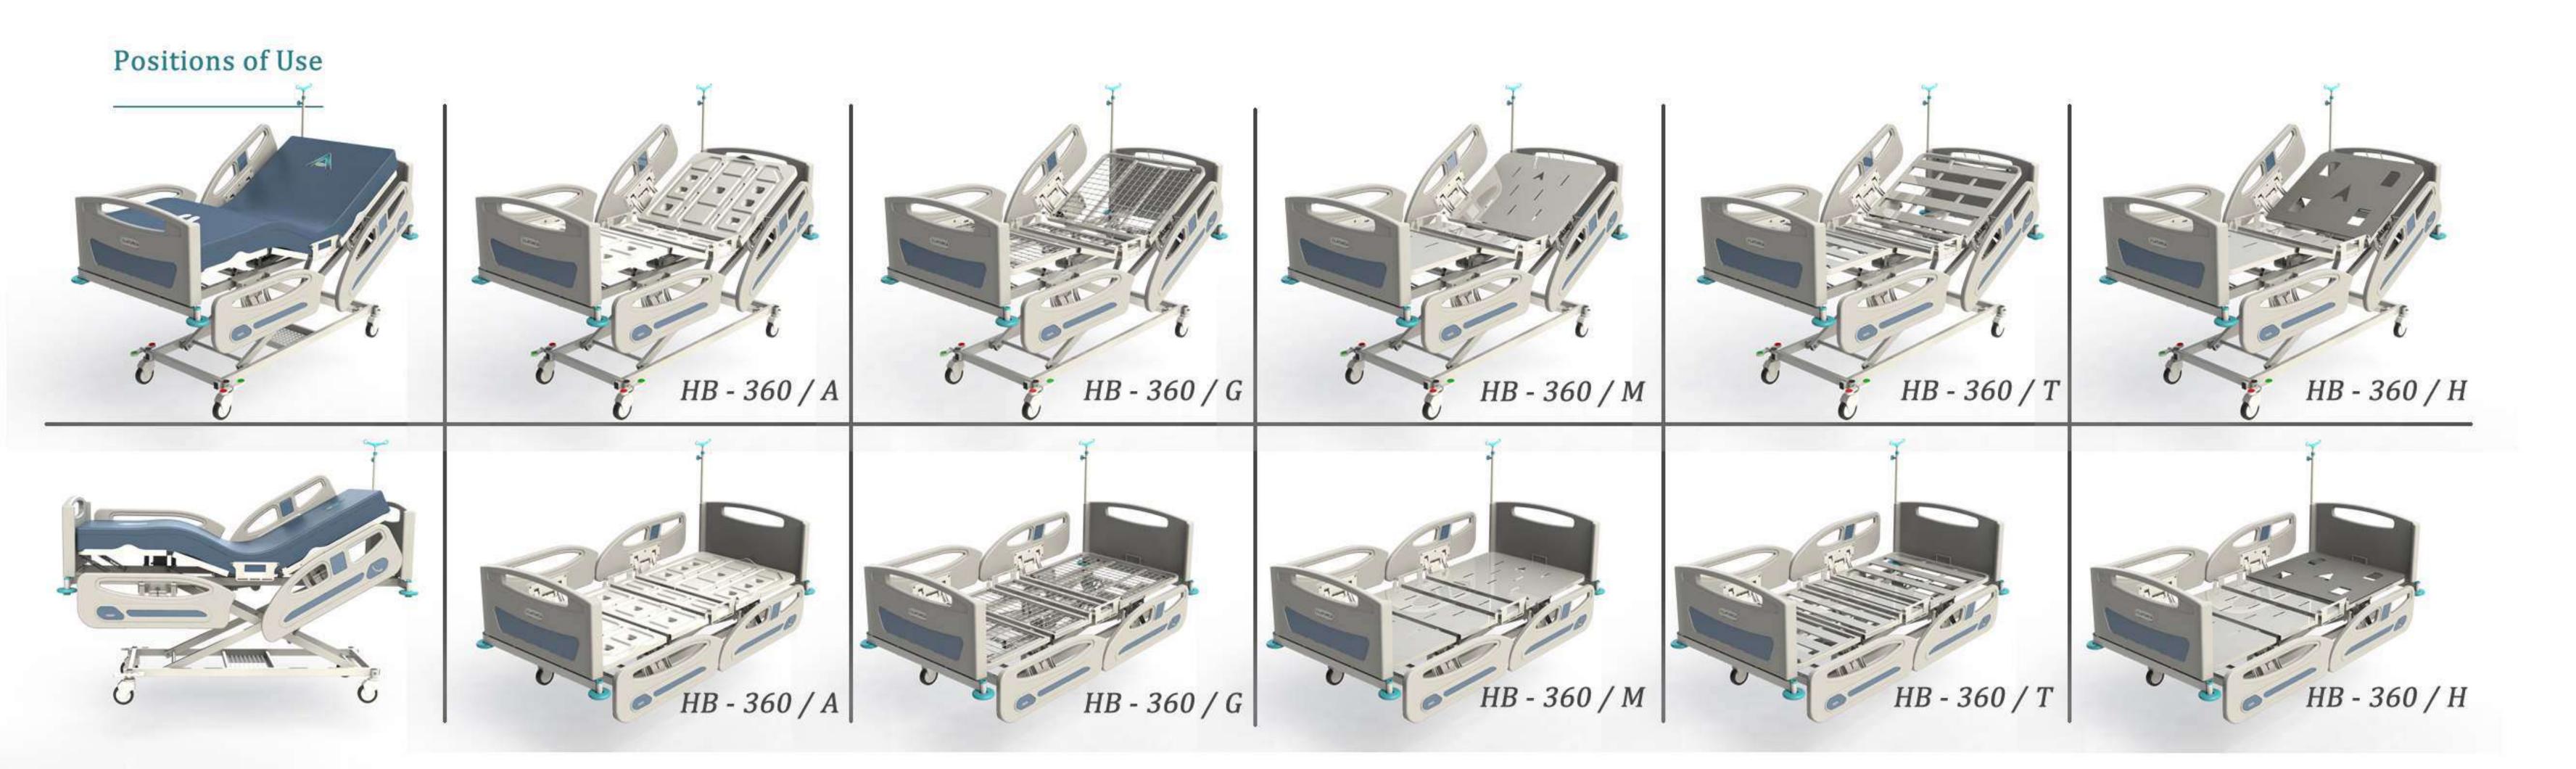

hing and smooth surface at high quality is under guarantee. Therefore, It keeps the look like the first day. Eco-friendly smooth surfaces help you take care of your beds at ease.

*Construction (Body)* : Made of steel construction. With gas metal arch welding technique, It provides strong and durable body.

Additional Option: Legs and boards of our beds are demountable, therefore It ensures maximum use of space during storage and transportation. There is space under beds needed for placing lifts and overbed tables.

Adjustment Control : Adjustments made via hand remote control. Beds equiped with low voltage motors at 24V DC. The motors generate 2x 4500N power and are in IPX4 protection class. Hand remotes are with coil type cables and easy to use without any guide as to be user friendly.



| Width               | 101 cm                     |
|---------------------|----------------------------|
| Length              | 225 cm                     |
| Height              | 50 - 85 cm                 |
| Weight              | 72 KG                      |
| Working Load        | 220KG.                     |
| Back Lenght         | 73 cm                      |
| Back Angle          | $0^{\circ}$ - $70^{\circ}$ |
| Internal Dimensions |                            |
| Width               | 85 cm                      |
| Lenght              | 190 cm                     |
|                     |                            |

### Standart Aksesuarlar / Standard Accessories

- Çapraz Frenleme Sistemi / Cross Braking System
- Serum Askısı / IV Pole
- Tampon Tekeri / Buffer Wheel

### Po