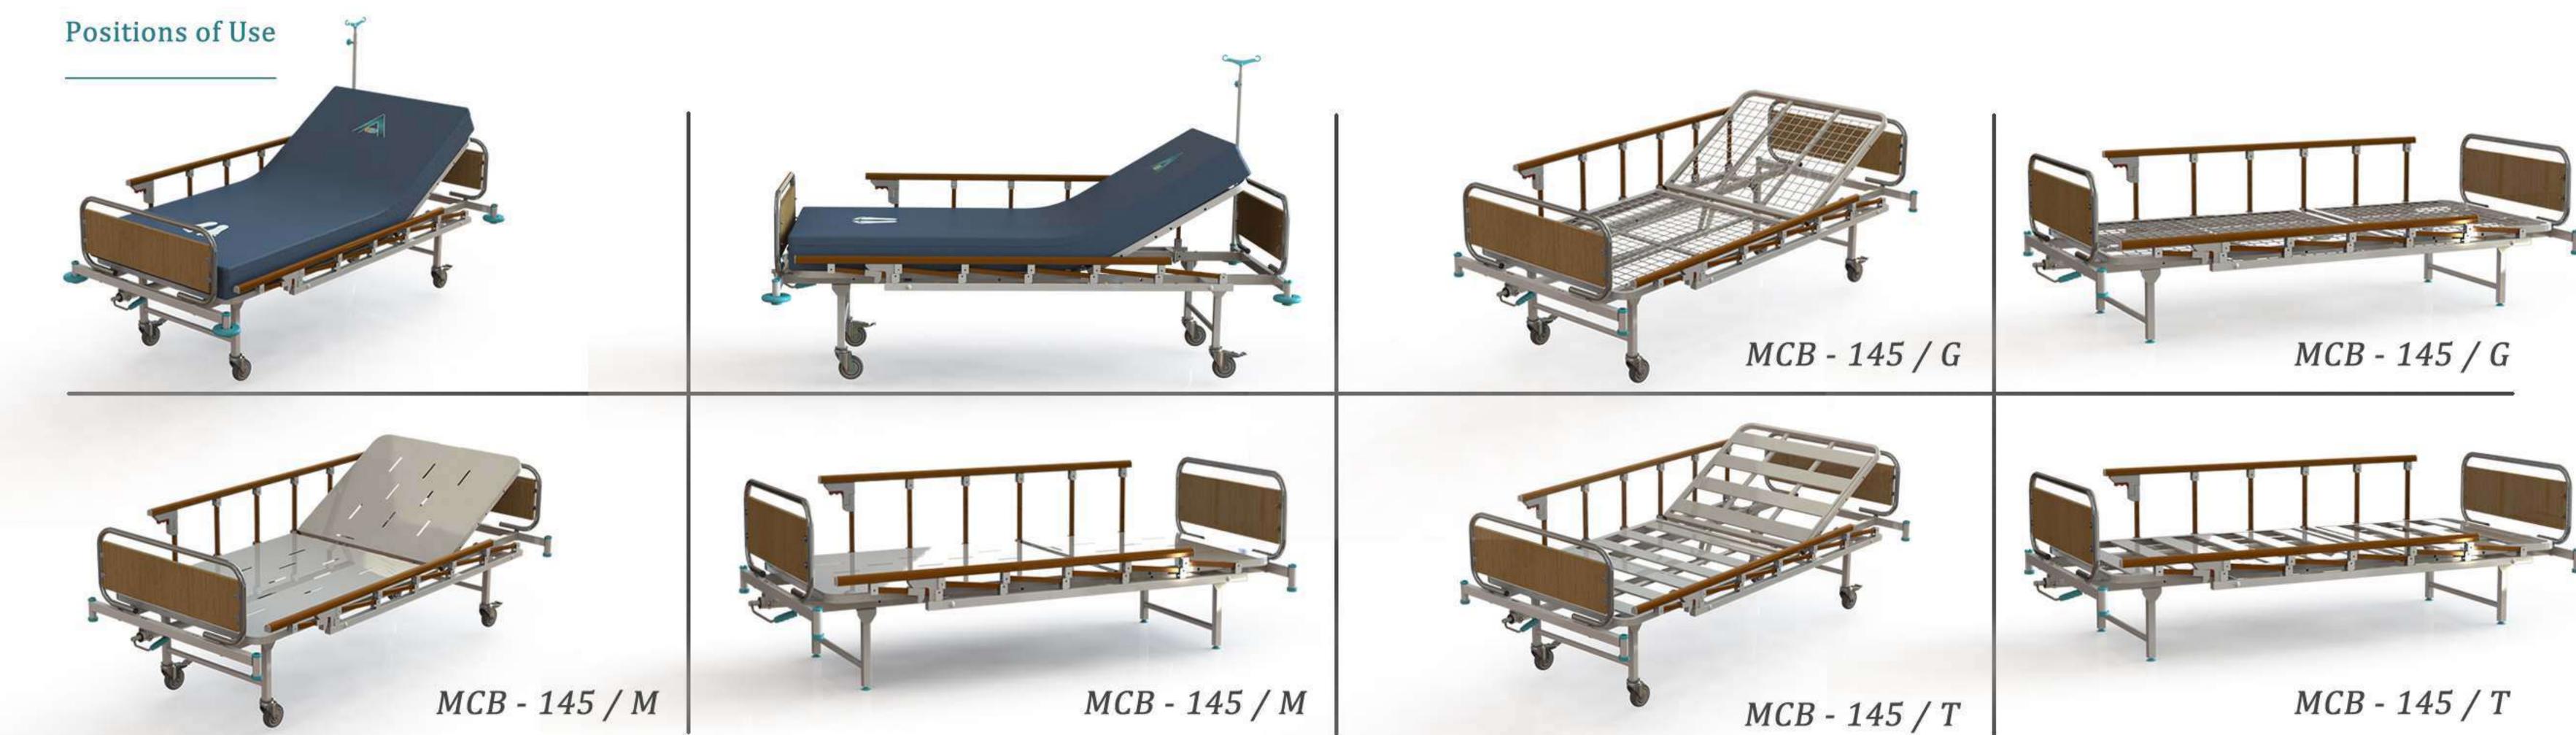

gh quality is under guarantee. Therefore, It keeps the look like the first day. Eco-friendly smooth surfaces help you take care of your beds at ease.

*Construction (Body)* : Made of steel construction. With gas metal arch welding technique, It provides strong and durable body.

Additional Option: Legs and boards of our beds are demountable, therefore It ensures maximum use of space during storage and transportation. There is space under beds needed for placing lifts and overbed tables.

Adjustment Control : Adjustments made via hand crank control. Beds equiped with mechanism that helps caregivers adjusting the bed smoothly and in silence. Cranks gears have self-lock system. Hand cranks can be foldable and hidden while not in use. That prevents injuries from accidental and unwanted hits.



| 101 cm                     |
|----------------------------|
| 225 cm                     |
| 50 cm                      |
| 55 KG                      |
| 220KG.                     |
| 73 cm                      |
| $0^{\circ}$ - $70^{\circ}$ |
|                            |
| 85 cm                      |
| 190 cm                     |
|                            |

### Standart Aksesuarlar / Standard Accessories

Çapraz Frenleme Sistemi / Cross Braking System

### Yatak Renk Seçenekleri / Color Options



### **Opsiyonel Özellikler / Optional Accessory**

- Serum Askısı / IV Pole
- Tampon Tekeri / Buffer Wheel
- Mattress
- Lifting Pole
- Oxygen Tube Holder







## MCB Series

# MCB - 14W

MCB14W Single Crank Adjusment Manual Bed

### Features

### MCB14W Single Crank Adjusment Man