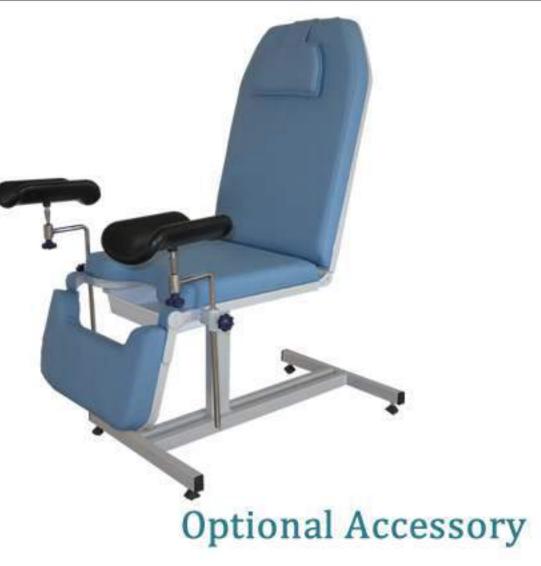

## **Opsiyonel Özellikler / Optional Accessory**

- Central brake and direction lock wheels.
- Rail Control
- Nurse Comtrol System
- Foot control panel
- Mattress
- Grip Handle

- Battery
- Lifting Pole
- Orthopedics Traction Frame
- Oxygen Tube Holder
- Fifth Wheel
- Underbed basket