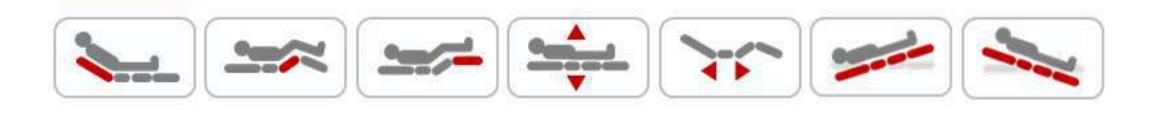

| 101 cm                     |
|---------------------|----------------------------|
| Length              | 225 cm                     |
| Height              | 50 - 85 cm                 |
| Weight              | 72 KG                      |
| Working Load        | 220KG.                     |
| Back Lenght         | 73 cm                      |
| Back Angle          | $0^{\circ}$ - $70^{\circ}$ |
| Internal Dimensions |                            |
| Width               | 85 cm                      |
| Lenght              | 190 cm                     |
|                     |                            |

#### Standart Aksesuarlar / Standard Accessories

- Çapraz Frenleme Sistemi / Cross Braking System
- Serum Askısı / IV Pole
- Tampon Tekeri / Buffer Wheel

#### Position



## Opsiyonel Özellikler / Optional Accessory

- Central brake and direction lock wheels.
- Rail Control
- Nurse Comtrol System
- Foot control panel
- Mattress
- Grip Handle



- Battery
- Lifting Pole
- Orthopedics Traction Frame
- Oxygen Tube Holder
- Fifth Wheel
- Underbed basket





## **HB** Series

# HB - 455

HB455 4+1 Adjustments, Fully Electrically Controlled Beds

#### Features

#### HB455+ Hospital Bed, 4+1 Adjustment Fully Electrical Control

HB455+ beds comes with double trendelenburg and has a configureable frame system. Each motor has 6000 N push capacity lineer actuators. Back rest, knee rest and height adjustments made by the motors. Back rest 0-70°, knee rest 0-35° and height between 390 - 800 mm adjustable by hand remote control.

Area of use: Clinics, Intensive Care U