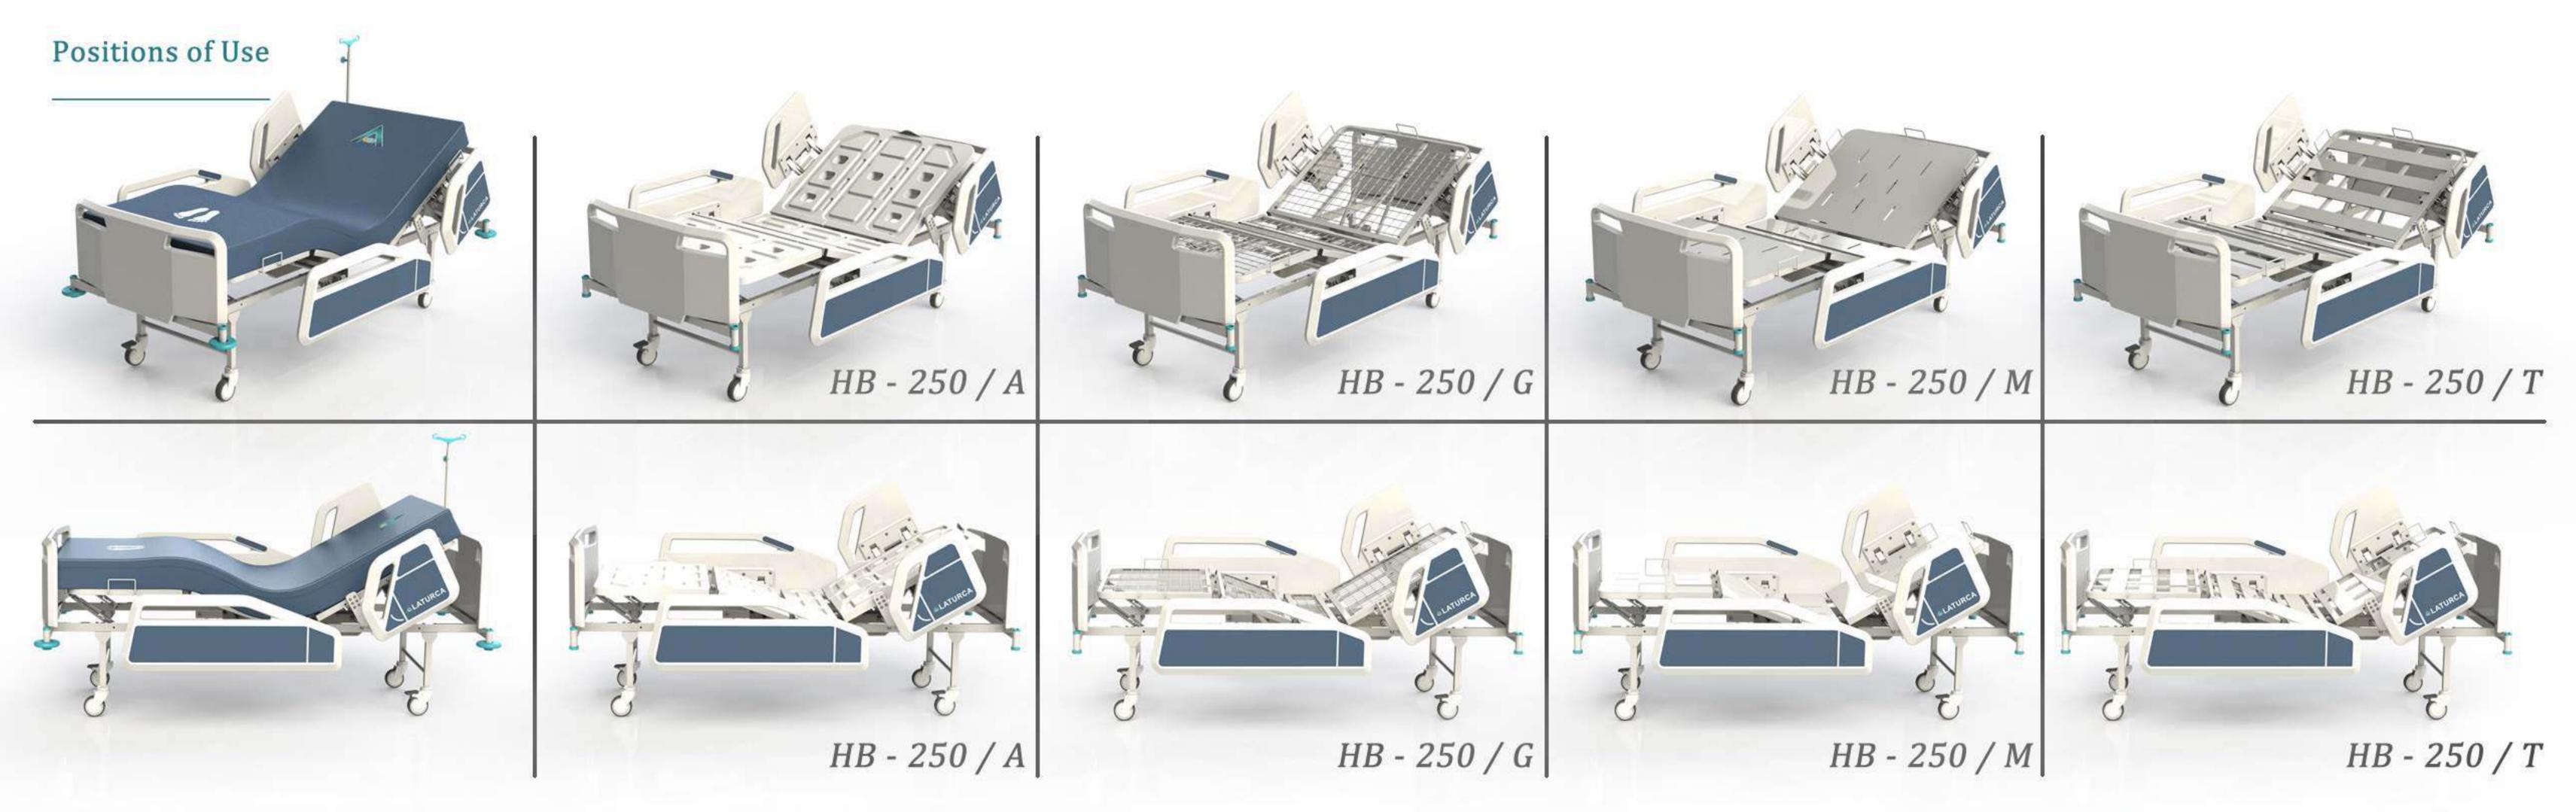

hing and smooth surface at high quality is under guarantee. Therefore, It keeps the look like the first day. Eco-friendly smooth surfaces help you take care of your beds at ease.

*Construction (Body)* : Made of steel construction. With gas metal arch welding technique, It provides strong and durable body.

Additional Option: Legs and boards of our beds are demountable, therefore It ensures maximum use of space during storage and transportation. There is space under beds needed for placing lifts and overbed tables.

Adjustment Control : Adjustments made via hand remote control. Beds equiped with low voltage motors at 24V DC. The motors generate 2x 4500N power and are in IPX4 protection class. Hand remotes are with coil type cables and easy to use without any guide as to be user friendly.



| Width               | 101 cm                     |
|---------------------|----------------------------|
| Length              | 225 cm                     |
| Height              | 50 cm                      |
| Weight              | 55 KG                      |
| Working Load        | 220KG.                     |
| Back Lenght         | 73 cm                      |
| Back Angle          | $0^{\circ}$ - $70^{\circ}$ |
| Internal Dimensions |                            |
| Width               | 85 cm                      |
| Lenght              | 190 cm                     |

### Standart Aksesuarlar / Standard Accessories

Çapraz Frenleme Sistemi / Cross Braking System

### Yatak Renk Seçenekleri / Color Options



### Opsiyonel Özellikler / Optional Accessory

- Serum Askısı / IV Pole