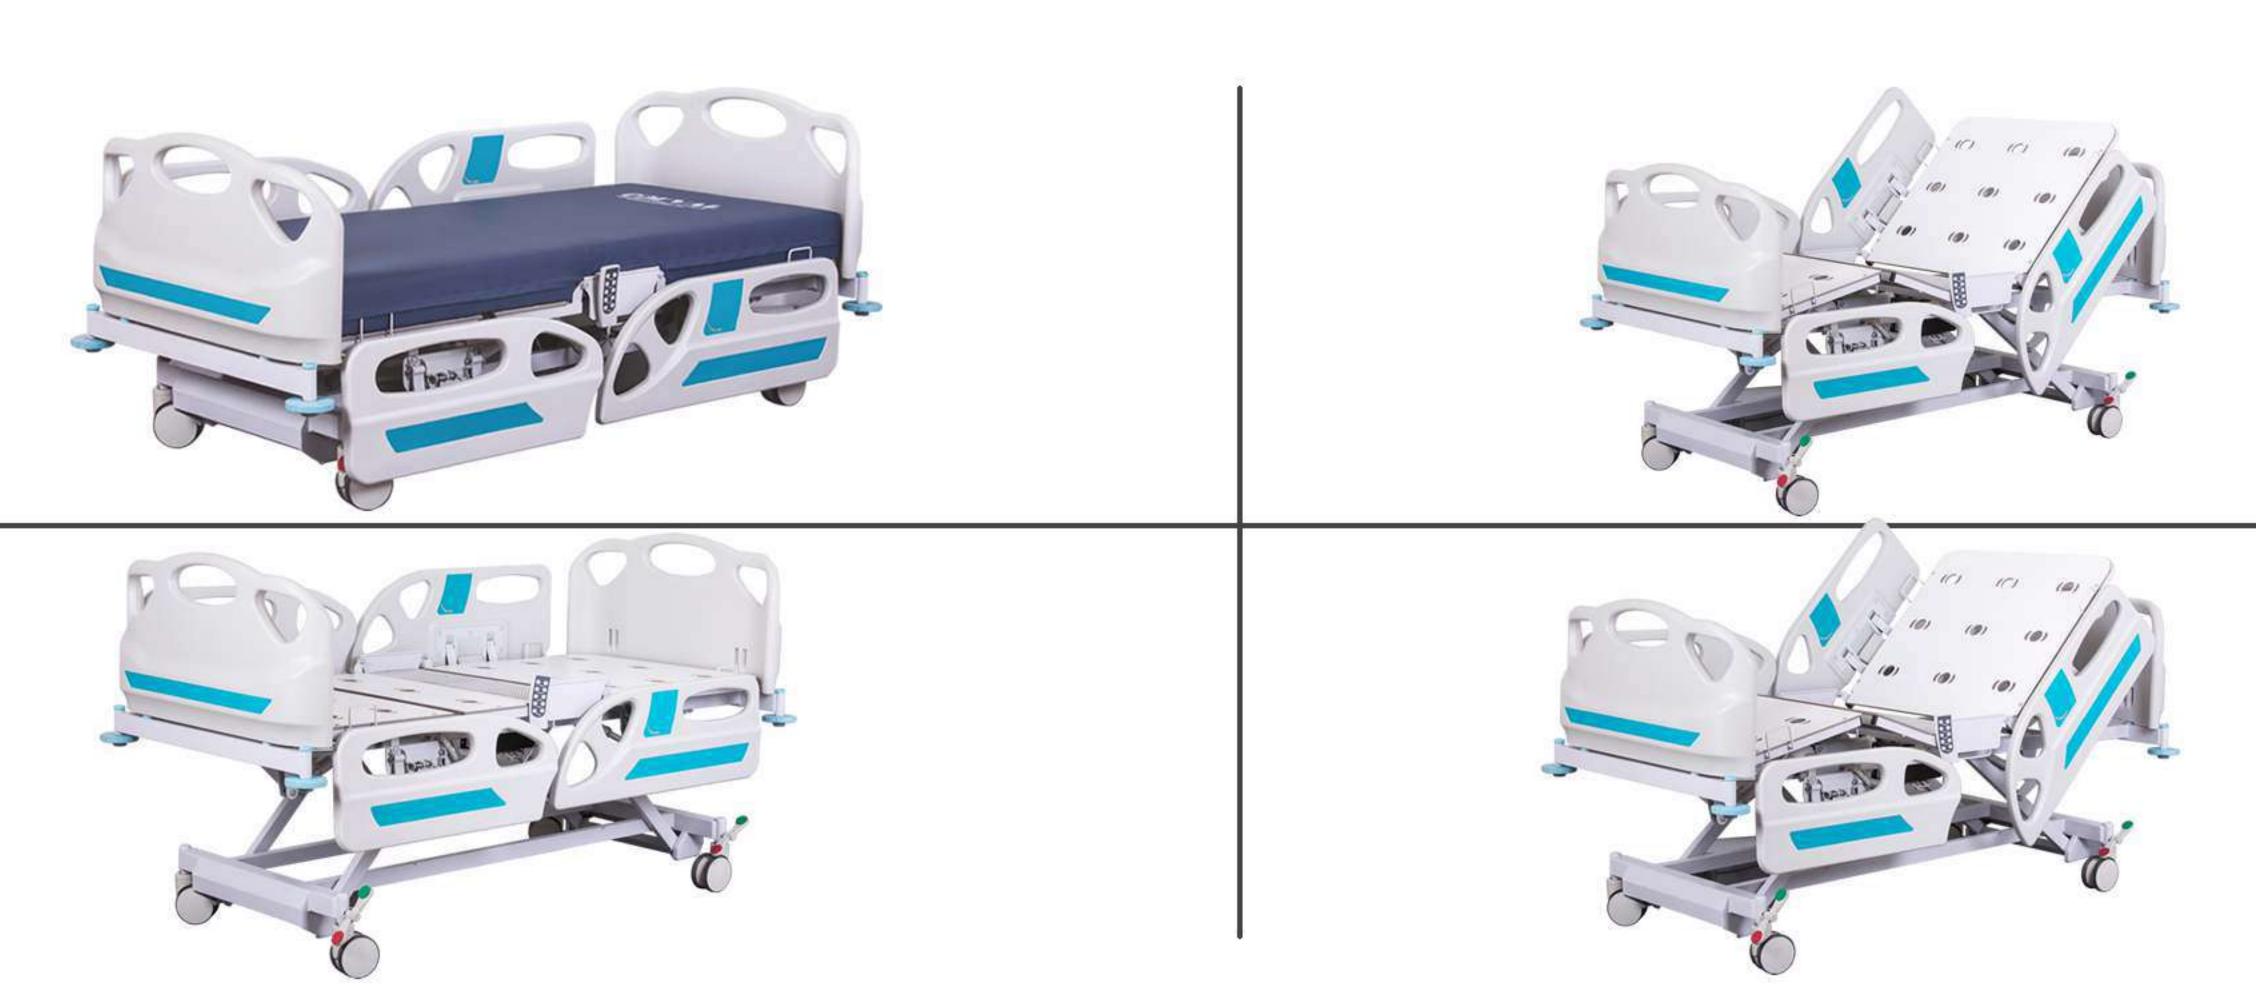

# **HB** Series

# HB - 460

HB460 4+1 Adjustments, Fully Electrically Controlled Beds

#### HB460+ Hospital Bed, 4+1 Adjustment Fully Electrical Control

HB460+ beds comes with double trendelenburg and has a configureable frame system. Each motor has 6000 N push capacity lineer actuators. Back rest, knee rest and height adjustments made by the motors. Back rest 0-70°, knee rest 0-35° and height between 390 - 800 mm adjustable by hand remote control.

*Side Rails:* Fold-away PP side rails developed to provide comfortable getting in and exiting of the bed and safe recovery as they get the full length side covered. Its stable constuction and ergonomic holding points help patients to exit beds easily and safely. It contains 2 parts of side rail on each side, can be controlled seperately. It's developed for those having problem while sitting and getting up as well as providing full safety against risk of falling out . It moves up and down smoothly thanks to its gas spring mechanism and "soft drop" feature. While It is up ward position, make sure it's clicked and locked with its automatic lock mechanism. It includes angle indicator on side rails, you can adjust the backrest to desired position considering situation of the patient on bed. The PP side rails are washable, autoclavable, resistance to cleaning chemicals, light-weight, durable and minimized risk of injuries thanks to smooth finishes. Overall, the bed has appearance of professional and top-level use.

Head and Foot Panels: Made of polypropylene (PP) medical grade plastic for hygen and cleaning purpose. Washable, autoclavable and resistance to cleaning chemicals. They are designed as detachable for emergency intervenes as well as making up the bed. Height of the panels is 33,5 cm from mattress platform. The boards easily fit on sockets placed at four corner of the bed.

*Mattress Platform:* 4 sections, 3 adjustable platform consist adjusments of backrest 70°, kneerest 35° by hand crank and footrest 45° by ratchet mechanism. The platform has 85cm width and 190cm length for comfortable recovery.