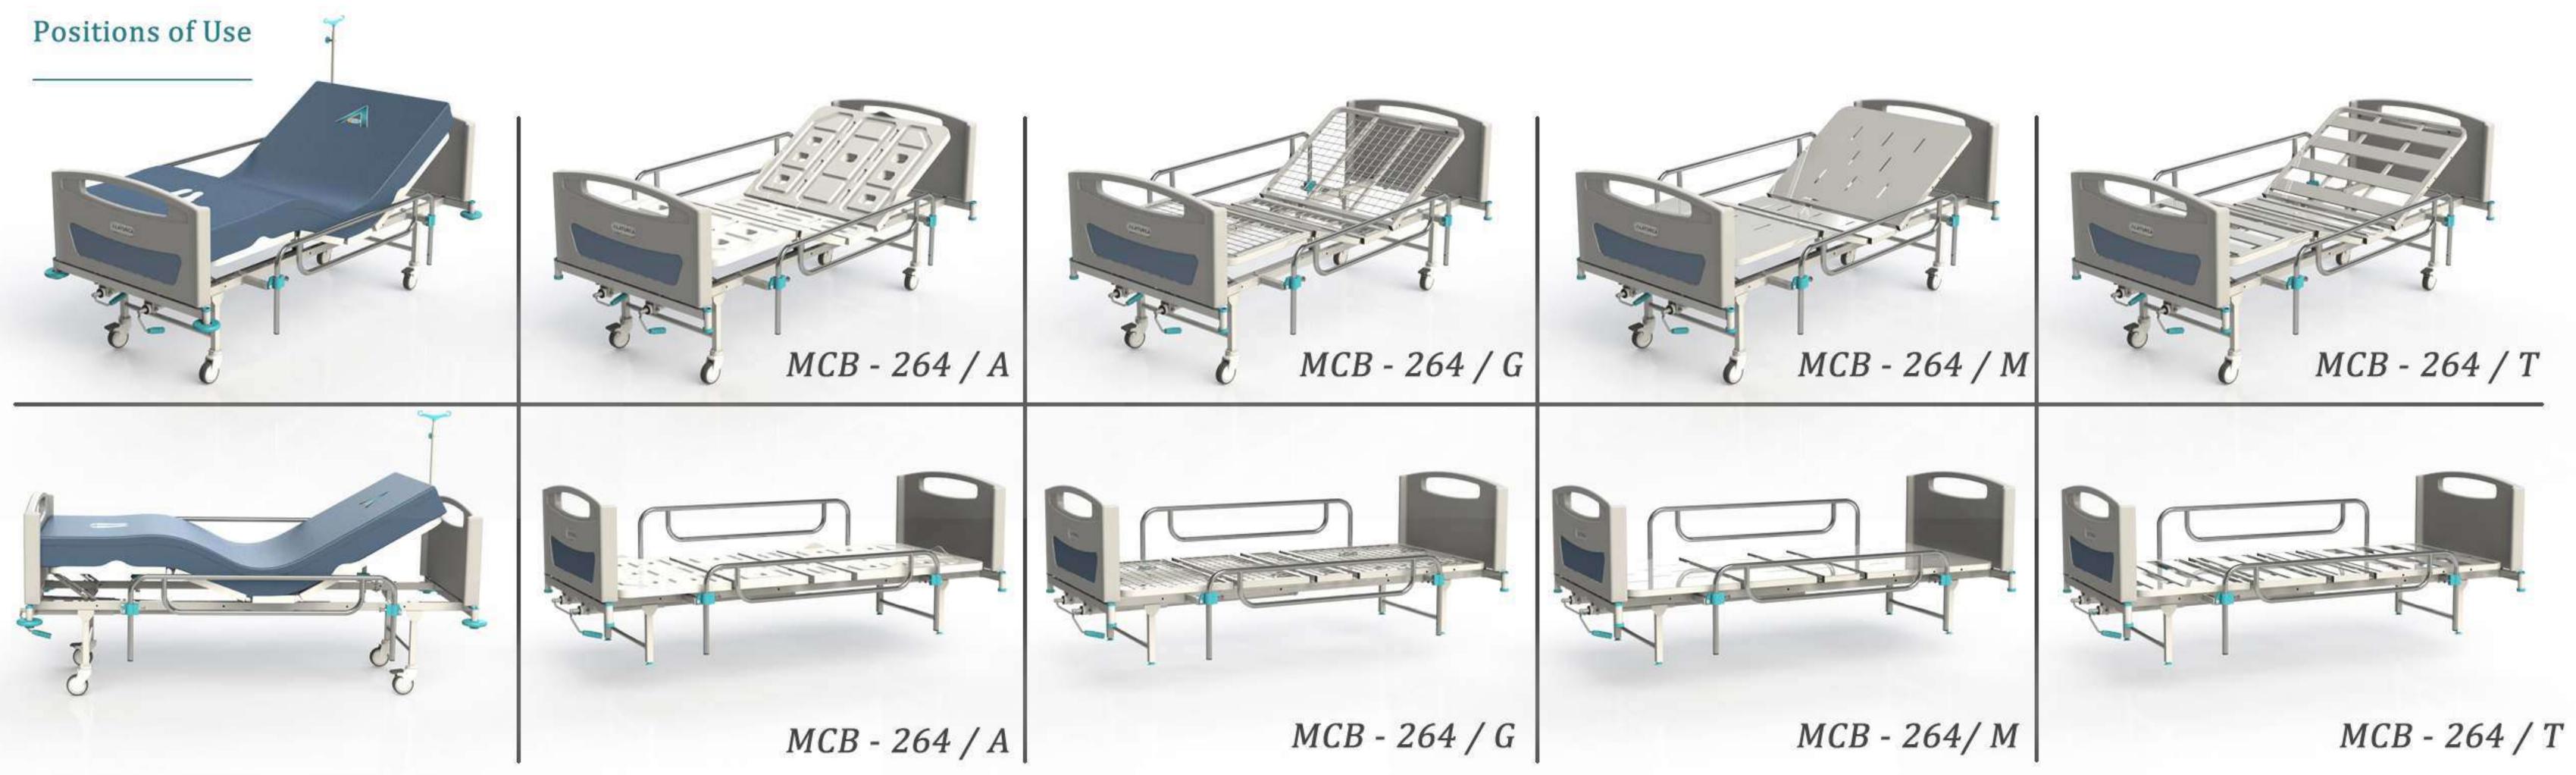

### Position

### **Opsiyonel Özellikler / Optional Accessory**

- Central brake and direction lock wheels.
- Rail Control
- Nurse Comtrol System
- Foot control panel
- Mattress
- Grip Handle

- Battery
- Lifting Pole
- Orthopedics Traction Frame
- Oxygen Tube Holder
- Fifth Wheel
- Underbed basket