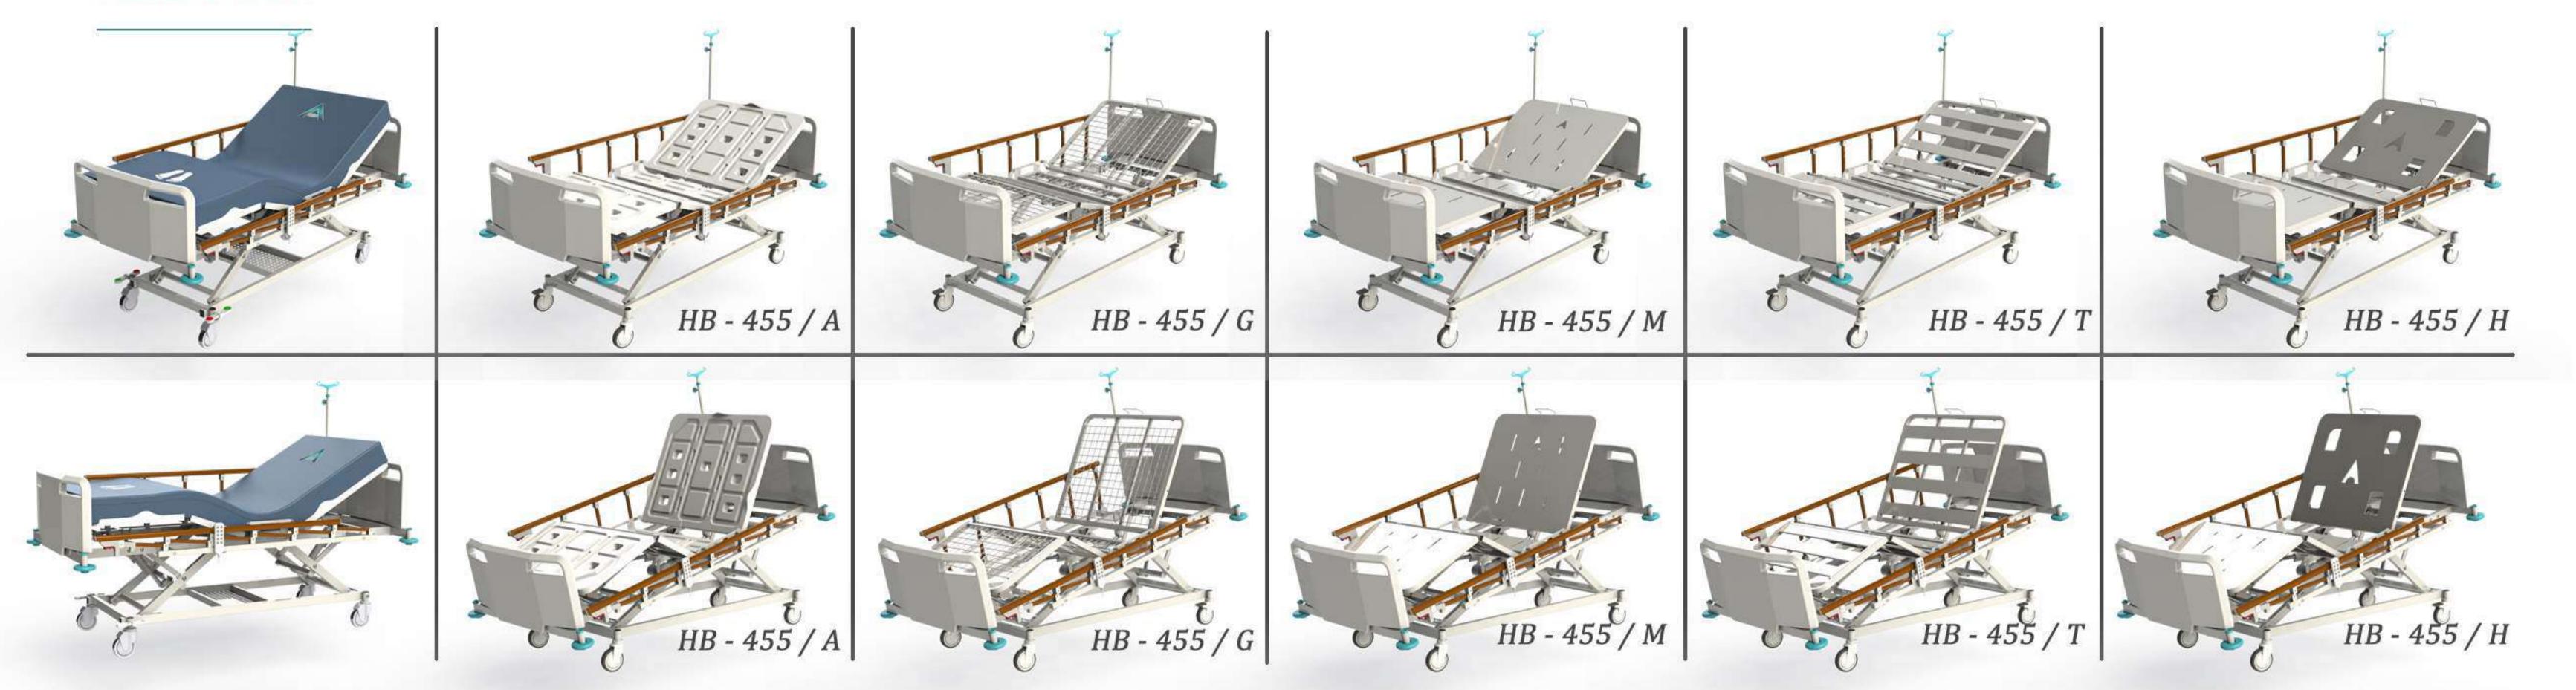

## **HB** Series

# HB - 455

HB455 4+1 Adjustments, Fully Electrically Controlled Beds

#### Standart Aksesuarlar / Standard Accessories

- Çapraz Frenleme Sistemi / Cross Braking System
- Serum Askısı / IV Pole
- Tampon Tekeri / Buffer Wheel

#### Position

## **Opsiyonel Özellikler / Optional Accessory**

- Central brake and direction lock wheels.
- Rail Control
- Nurse Comtrol System
- Foot control panel
- Mattress
- Grip Handle

- Battery
- Lifting Pole
- Orthopedics Traction Frame
- Oxygen Tube Holder
- Fifth Wheel
- Underbed basket