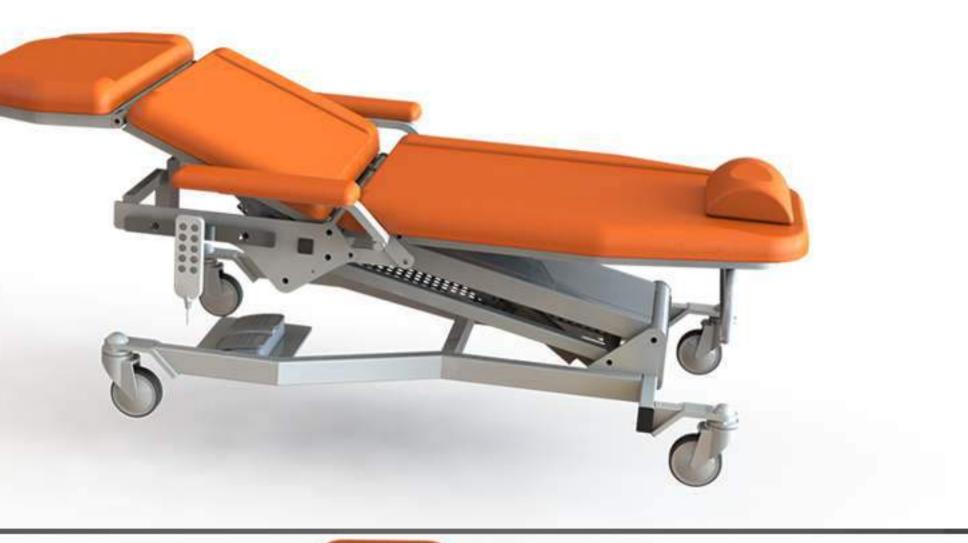

tic wheels, two of them with brakes.

#### Description

Height adjustable Easy to clean waterproof vinlex leather over high density sponge on the lying surface. Armrests moves up&down Epoxy painted long lasting steel construction

Specification

- Four motorized
- Three section platform with upholstery
- 61 cm wide, spacious surface highlighting user comfort
- Clean and smooth appearance
- Strong and durable structure made of steel profile
- Mobilized (with mobility)
- Two adjustable arm rest



Height

Weight

Working Load

Back Lenght

Seat Length

Foot Length

Back Angle

Trendelenburg

135 cm min 48 cm to max 95 cm 65 KG 230 KG. 89.5 cm 45 cm 35 cm 80°(±5cm)  $22^{\circ}$ 



- Cross Braking System
- Hand Control
- - IV Pole
    - Pillow

### Deri Renk Seçenekleri / Color Options









Nurse Control Panel

- Foot Control Panel
- Battery
- Towel Holder

### Sertifika ve Belgeler / Quality









# **BC** Series BC 130

**Blood Donation Chair** 

#### Features

### BC130 Mobile Blood Donation Chair

In the mobile position, it provides economy in the logistics process with minimum volumes.

It takes up less space in storage when not in use.

It can be easily carried with 75mm wheels.

With strong steel and aluminum construction, the foldable foot and top platform provide ergonomic and practical uses.

All steel and aluminum construction is coated at 180°C with electrostatic, polyester additive, UV resistant powder coating. It is easy to disinfect as it is resistant to rust and corrosion.

610 DENIER pvc reinforced fabric is used in double layers on all surfaces. ? cm