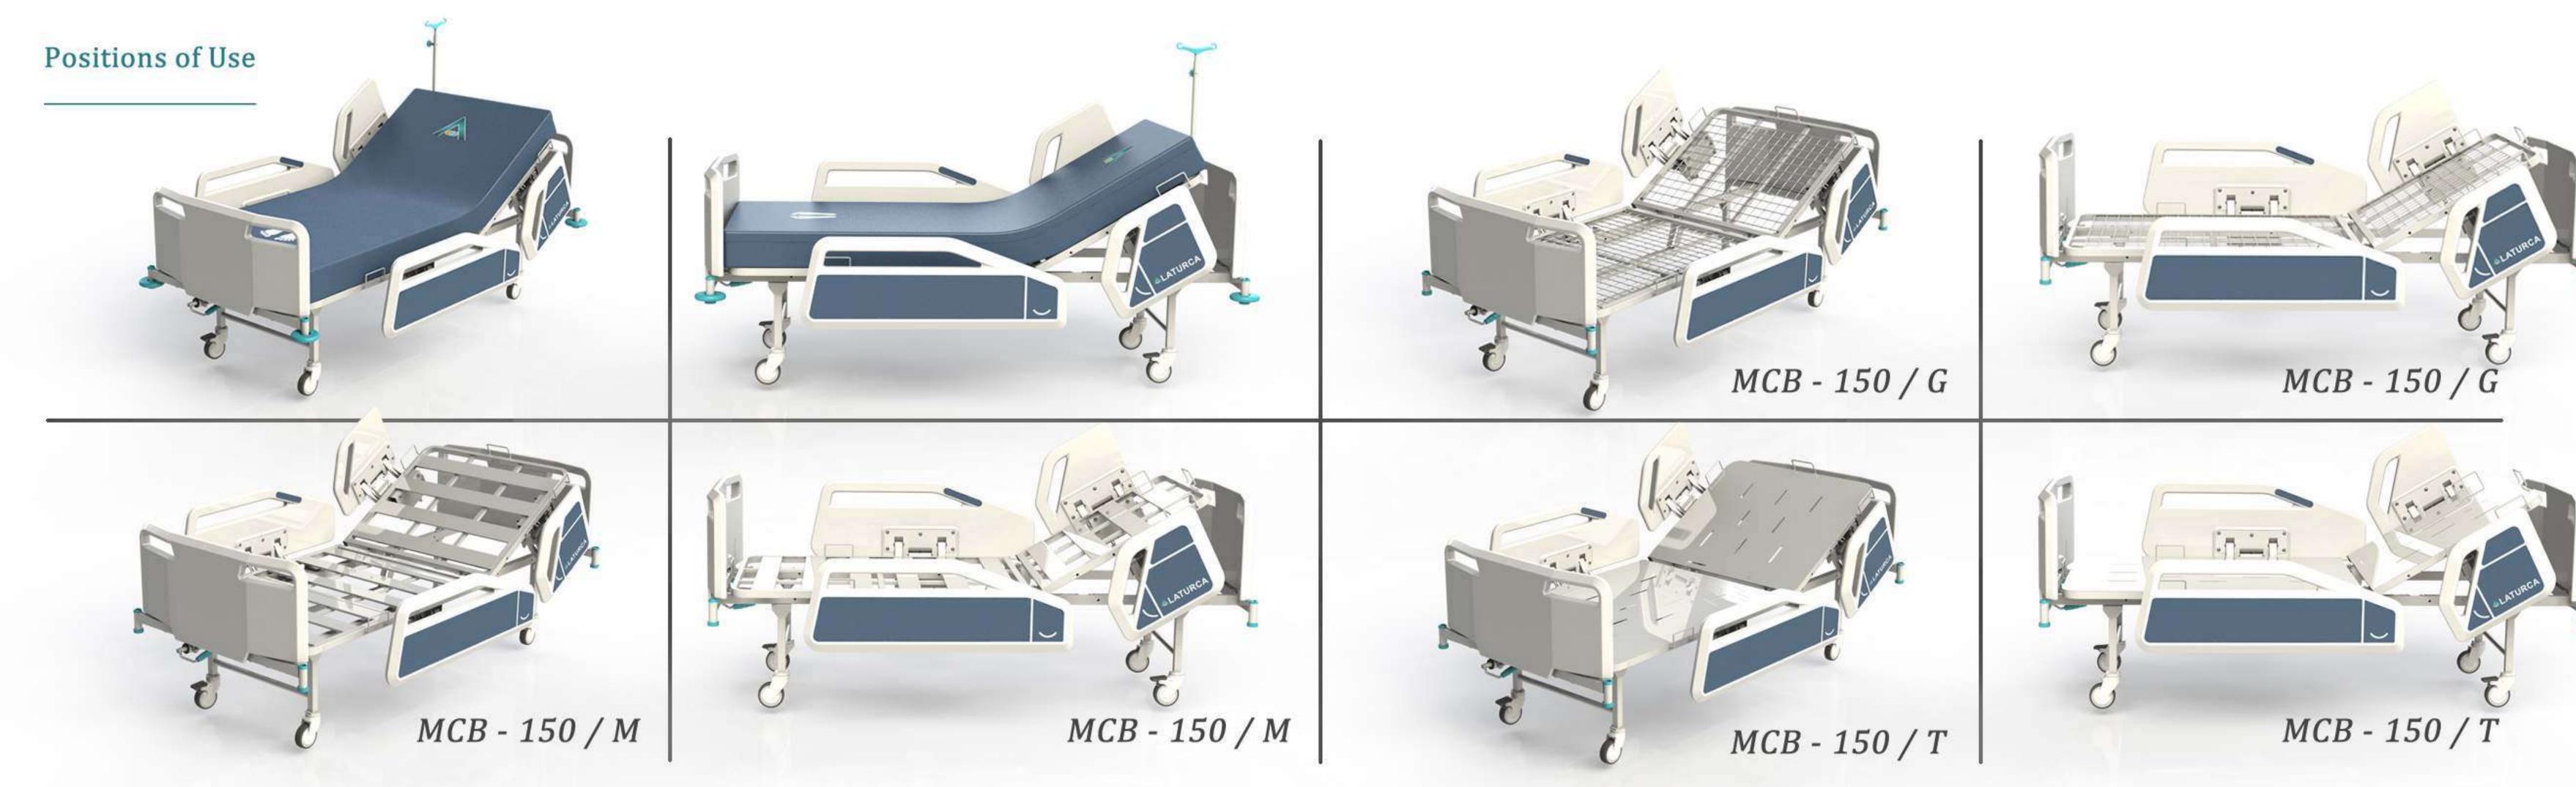

gh quality is under guarantee. Therefore, It keeps the look like the first day. Eco-friendly smooth surfaces help you take care of your beds at ease.

*Construction (Body)* : Made of steel construction. With gas metal arch welding technique, It provides strong and durable body.

Additional Option: Legs and boards of our beds are demountable, therefore It ensures maximum use of space during storage and transportation. There is space under beds needed for placing lifts and overbed tables.

Adjustment Control : Adjustments made via hand crank control. Beds equiped with mechanism that helps caregivers adjusting the bed smoothly and in silence. Cranks gears have self-lock system. Hand cranks can be foldable and hidden while not in use. That prevents injuries from accidental and unwanted hits.



| Width               | 101 cm                     |
|---------------------|----------------------------|
| Length              | 225 cm                     |
| Height              | 50 cm                      |
| Weight              | 55 KG                      |
| Working Load        | 220KG.                     |
| Back Lenght         | 73 cm                      |
| Back Angle          | $0^{\circ}$ - $70^{\circ}$ |
| Internal Dimensions |                            |
| Width               | 85 cm                      |
| Lenght              | 190 cm                     |
|                     |                            |

### Standart Aksesuarlar / Standard Accessories

Çapraz Frenleme Sistemi / Cross Braking System

### Yatak Renk Seçenekleri / Color Options



## Opsiyonel Özell