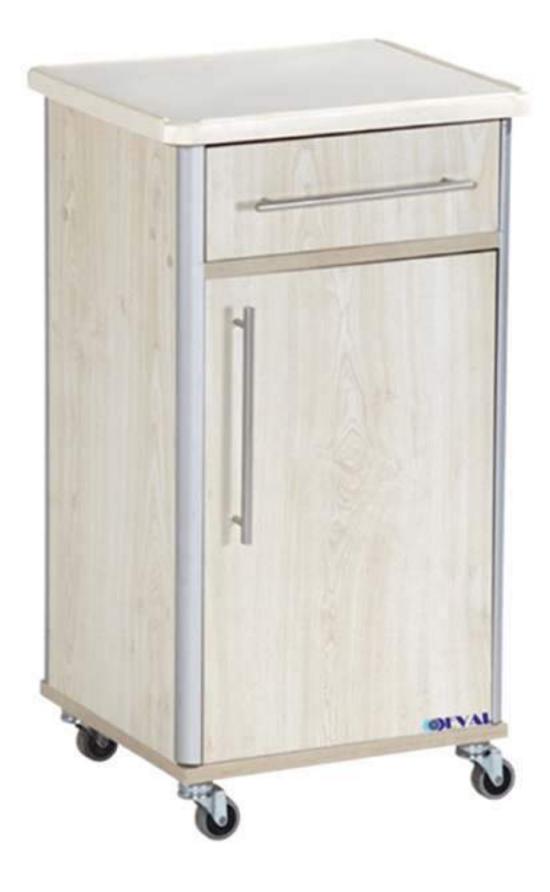

tthepatientalways has ideal accesstothestoragespace. Bedsidecabinetwith HPL structure

Antimicrobial, comfortableandeasytoclean

Cleanandsmoothappearance Bedside cabinet equipped with one drawer, middle space open shelfand cabinet Drawerwithhandleeasyandcomfortableopenclose Inlowerpart has cabinet inside of cabinetoneshelfwithdoorhandle on it for easyusage Through 360 °rotatablefour 50mm wheels mobile and easy tomove Apart from the standard, special producing is made in therequired size and design.

For color option please get contactto authority

### Specifications

- ABS top
- Laminated
- Aluminium slatted corners
- One drawer one cabinet
- Clean and smooth appearance
- Laminated body strong and durable construction
- Mobility
- Four 50mm diameter wheels
- Wheels two of them with brake



### **Technical Specifications**

Dimensions (WxL) Height Weight Wheels

41 x 45 cm

80 cm

24 cm

wheels)

### Quality





### brake system (two brakes, two free







## **Other Equipments**

# W01 MANUEL

**Overbed Table** 

#### Features

#### W 01 MANUEL - OVERBED TABLE

### Description

Easy to clean through smooth operating surface laminated coating. It can be adjusted to the desired height by manual mechanism. The foot structure of the table is made of profile material and u-shaped Steel construction parts are cleaned with an automatic system rails. And it is painted with electrostatic powder coating at 180 degree.

Through 360 °rotatable four 50mm wheels mobile and easy to move It works compatible with all medical devices through its foot height less than 10 cm.

Apart from th