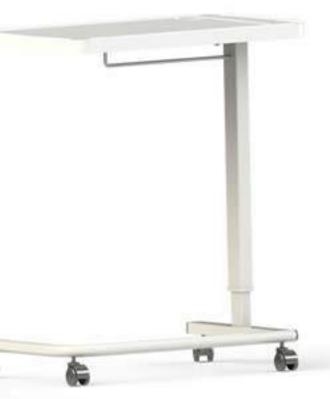

e of profile material and u-shaped Steel construction parts are cleaned with an automatic system rails. And it is painted with electrostatic powder coating at 180 degree.

Through 360 °rotatable four 50mm wheels mobile and easy to move

It works compatible with all medical devices through its foot height less than 10 cm.

Apart from the standard, special producing is made in the required size and design.

Specifications

- ABS top
- Height adjustment made by gas spring
- Strong and durable construction with St 37 grade steel construction
- Clean and smooth appearance
- 360 degree rotatable 4 pieces of 50 wheels, two of them with brakes
- Mobilized (mobility)



### **Technical Specifications**

Dimensions (WxL)

Height

Weight

Wheels

42x80 cm

85x100 cm

13 cm

wheels)

### Quality













# **Other Equipments** CO1 HPL

**Bedside Cabinet** 

#### Features

#### Description

Bedside cabine twith overbed table Overbed table which can be used on bothsides of cabinet Bedside cabinet that can be used from frontand back Bottleand cup holders Towelholder on side With out middle open spaces helf ABS top bedside cabinet

Bedsidecabinet can be easilyandcontinuouslyrotatedbyupto 240°. Thismeansthatthepatientalways has ideal accesstothestoragespace. Bedsidecabinetwith HPL structure

Antimicrobial, comfortableandeasytoclean

Cleanandsmoothappearance

Bedside cabinet equipped with one drawer, middle space open shelfand cabinet

Drawerwithhandleeasyandcomfortableopenclose

Inlowerpart has cabinet inside of cabinetoneshelfwithdoorhandle on it for easyusage

Through 360 °rotatablefo