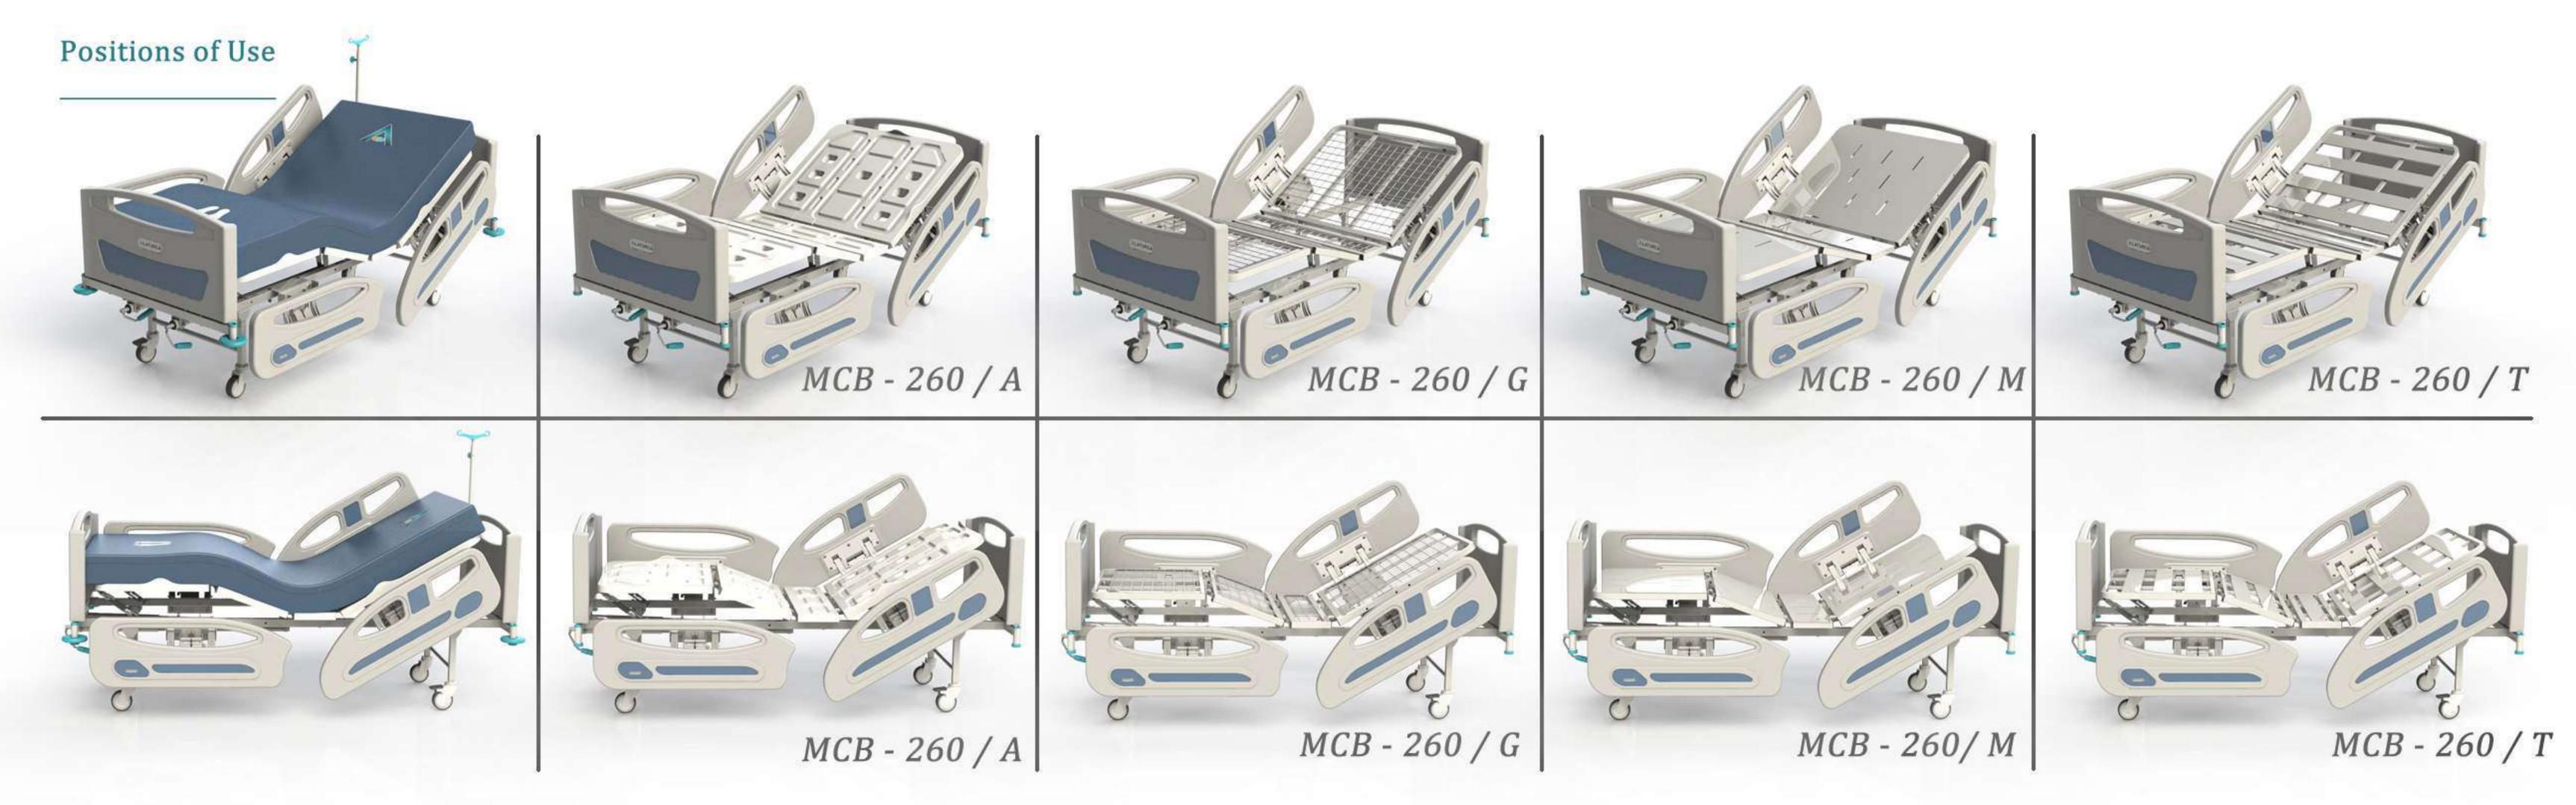

#### Position

## **Opsiyonel Özellikler / Optional Accessory**

- Central brake and direction lock wheels.
- Rail Control
- Nurse Comtrol System
- Foot control panel
- Mattress
- Grip Handle

- Battery
- Lifting Pole
- Orthopedics Traction Frame
- Oxygen Tube Holder
- Fifth Wheel
- Underbed basket