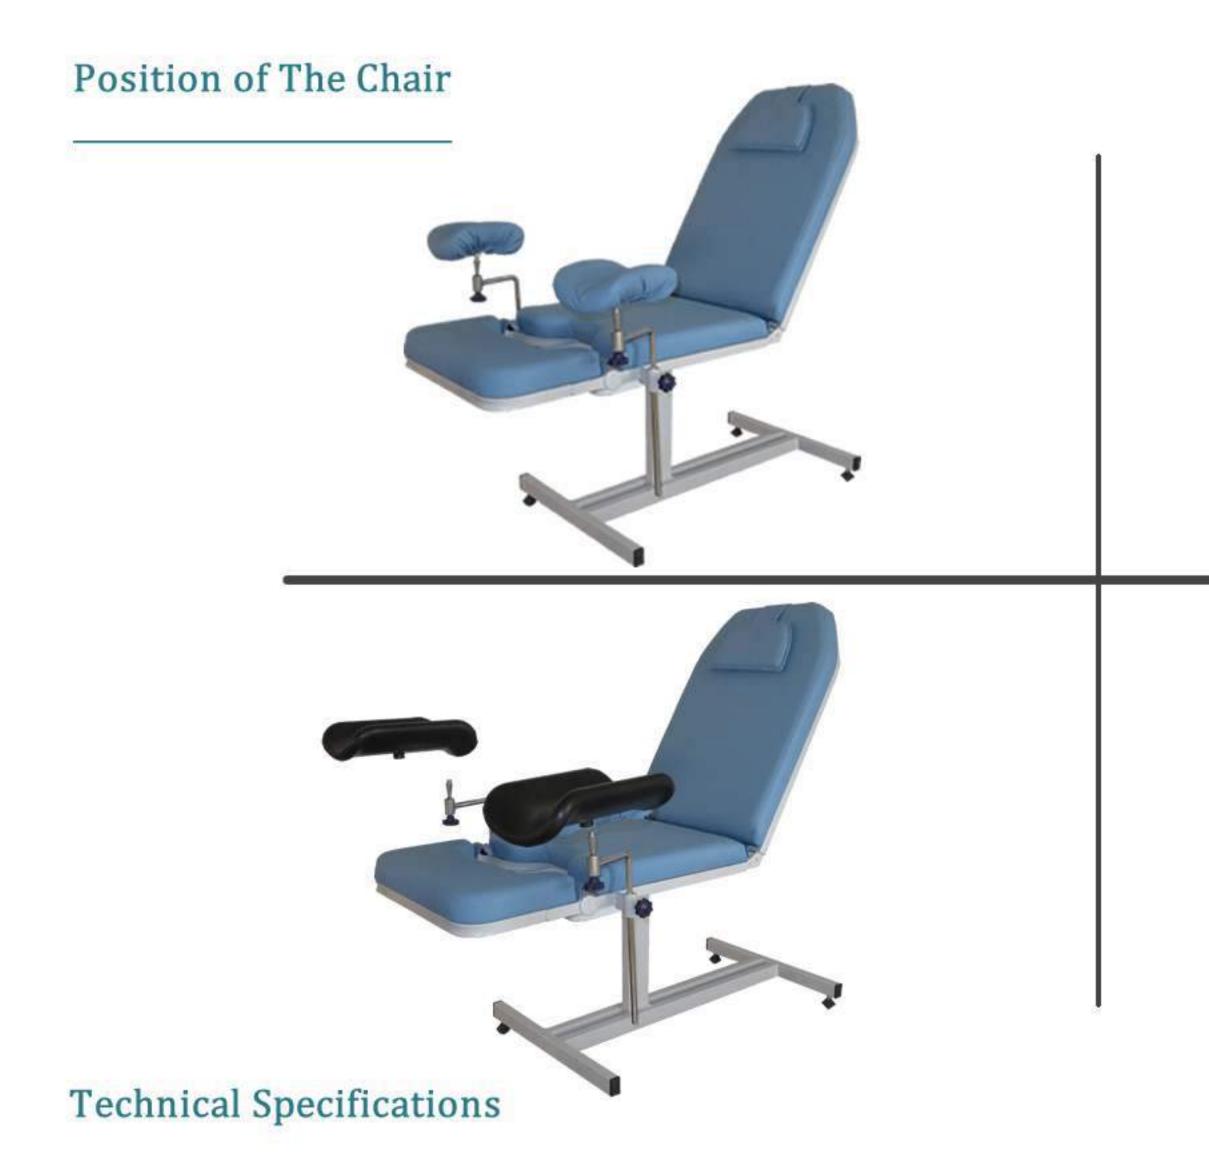

## Deri Renk Seçenekleri / Color Options







ALT -04 Bordo Maroon ALT -05 Beyaz White





Nurse Control Panel

- Foot Control Panel
- Polyurethane Calf Support
- Battery
- Towel Holder

### Sertifika ve Belgeler / Quality





### **Position of The Chair**



### **Technical Specifications**

| Width        | 60 cm     |
|--------------|-----------|
| Length       | 185 cm    |
| Height       | 75 cm     |
| Weight       | 55 KG     |
| Working Load | 180 KG.   |
| Back Lenght  | 85 cm     |
| Seat Length  | 50 cm     |
| Foot Length  | 45 cm     |
| Back Angle   | 90°(±5cm) |
|              |           |





### **Standard Accessories**

- Fixed foot
- Pillow

### **Color Options**





### **Optional Accessory**

Polyurethane Calf Support

- Towel Holder
- IV Pole

### Quality







| Width        | 60 cm     |
|--------------|-----------|
| Length       | 185 cm    |
| Height       | 75 cm     |
| Weight       | 55 KG     |
| Working Load | 180 KG.   |
| Back Lenght  | 85 cm     |
| Seat Length  | 50 cm     |
| Foot Length  | 45 cm     |
| Back Angle   | 90°(±5cm) |
|              |           |





**Standard Accessories** 

- Fixed foot
- Pillow

### **Color Options**









Polyurethane Calf Support

- Towel Holder
- IV Pole

### Quality











### Hakkımızda / About Us

"Alaturka AŞ olarak ; Her türlü hastane mobilyaları, ekipmanları ve her türlü hastane sarf malzemeleri ihracatı yapmaktayız Müşteri memnuniyeti ana prensibimiz ve her aşamada sürdürülebilir kalite amacımızdır. Bunun için bütün bir ekip olarak çaba göstermeliyiz. Bir şirket olarak, özellikl