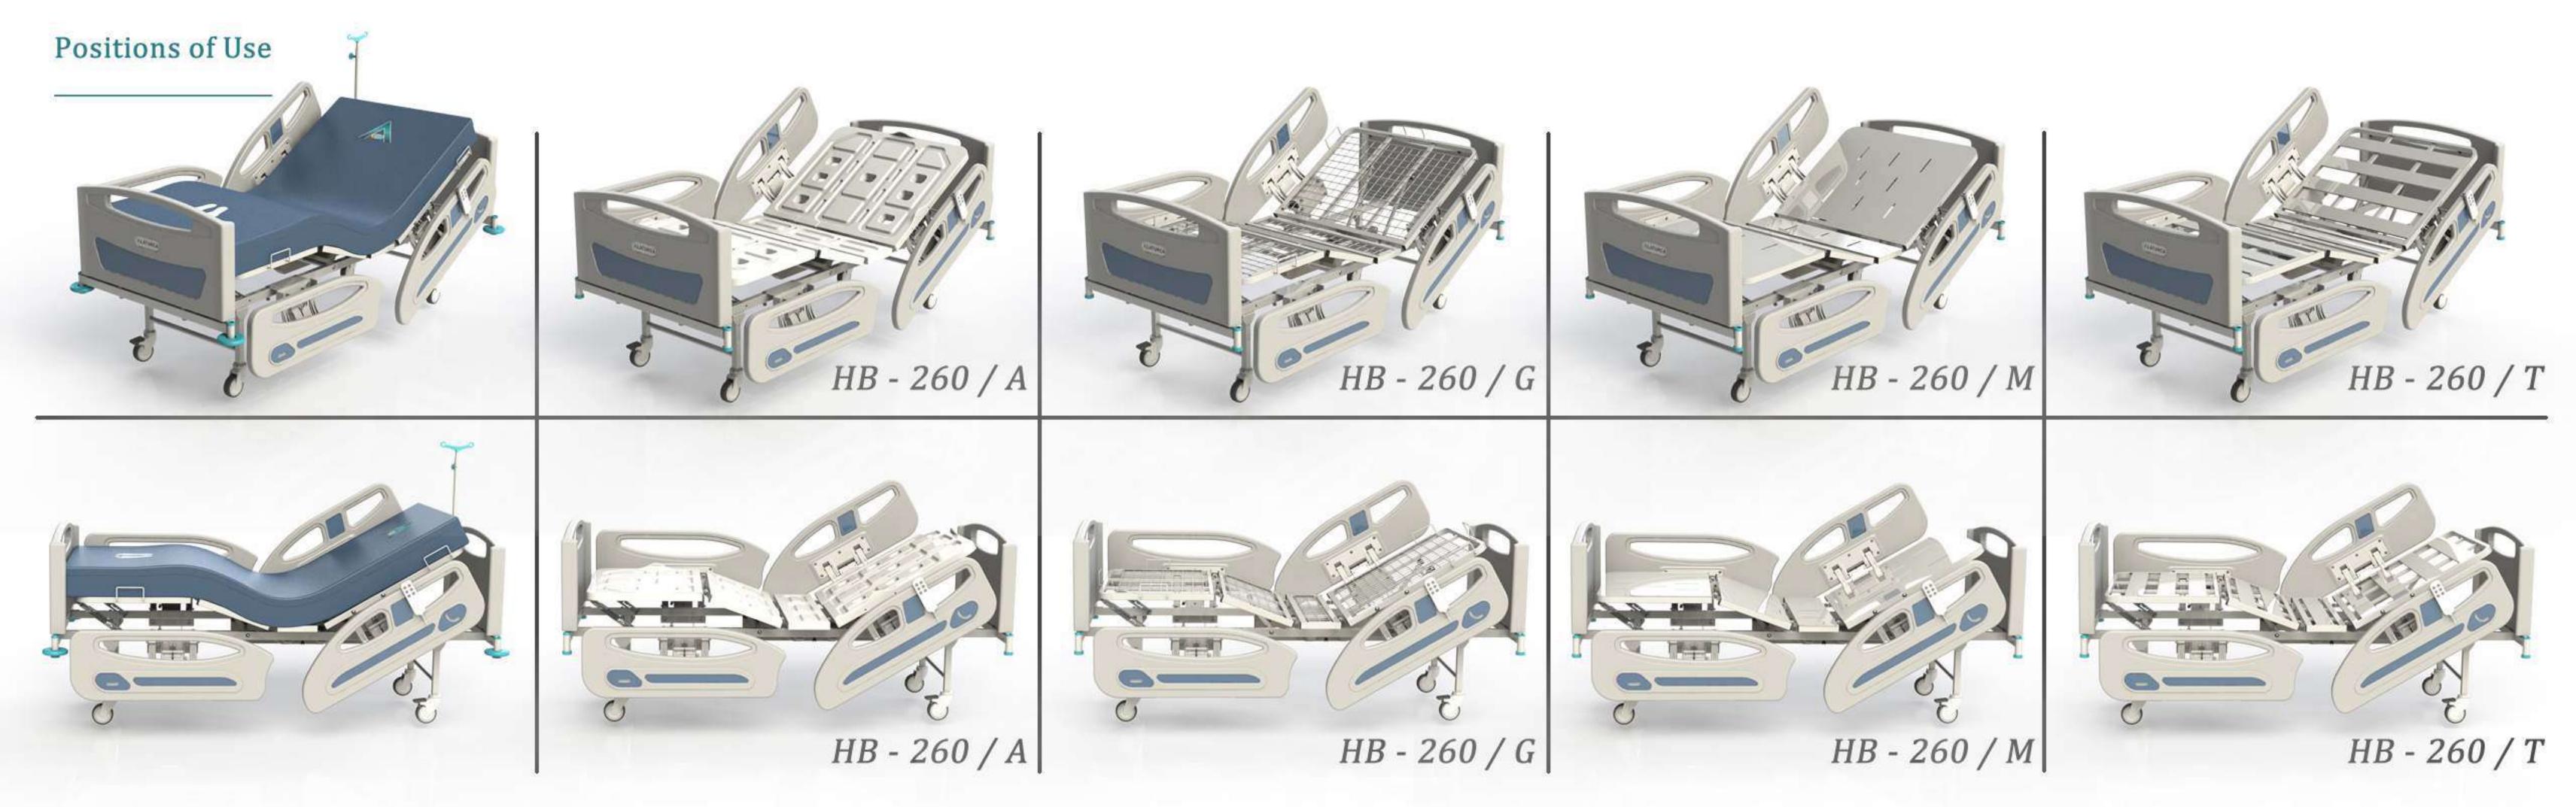

hing and smooth surface at high quality is under guarantee. Therefore, It keeps the look like the first day. Eco-friendly smooth surfaces help you take care of your beds at ease.

*Construction (Body)* : Made of steel construction. With gas metal arch welding technique, It provides strong and durable body.

Additional Option: Legs and boards of our beds are demountable, therefore It ensures maximum use of space during storage and transportation. There is space under beds needed for placing lifts and overbed tables.

Adjustment Control : Adjustments made via hand remote control. Beds equiped with low voltage motors at 24V DC. The motors generate 2x 4500N power and are in IPX4 protection class. Hand remotes are with coil type cables and easy to use without any guide as to be user friendly.



| Width               | 101 cm                     |
|---------------------|----------------------------|
| Length              | 225 cm                     |
| Height              | 50 cm                      |
| Weight              | 55 KG                      |
| Working Load        | 220KG.                     |
| Back Lenght         | 73 cm                      |
| Back Angle          | $0^{\circ}$ - $70^{\circ}$ |
| Internal Dimensions |                            |
| Width               | 85 cm                      |
| Lenght              | 190 cm                     |

### Standart Aksesuarlar / Standard Accessories

Çapraz Frenleme Sistemi / Cross Braking System

### Yatak Renk Seçenekleri / Color Options



### Opsiyonel Özellikler / Optional Accessory

- Serum Askısı / IV Pole