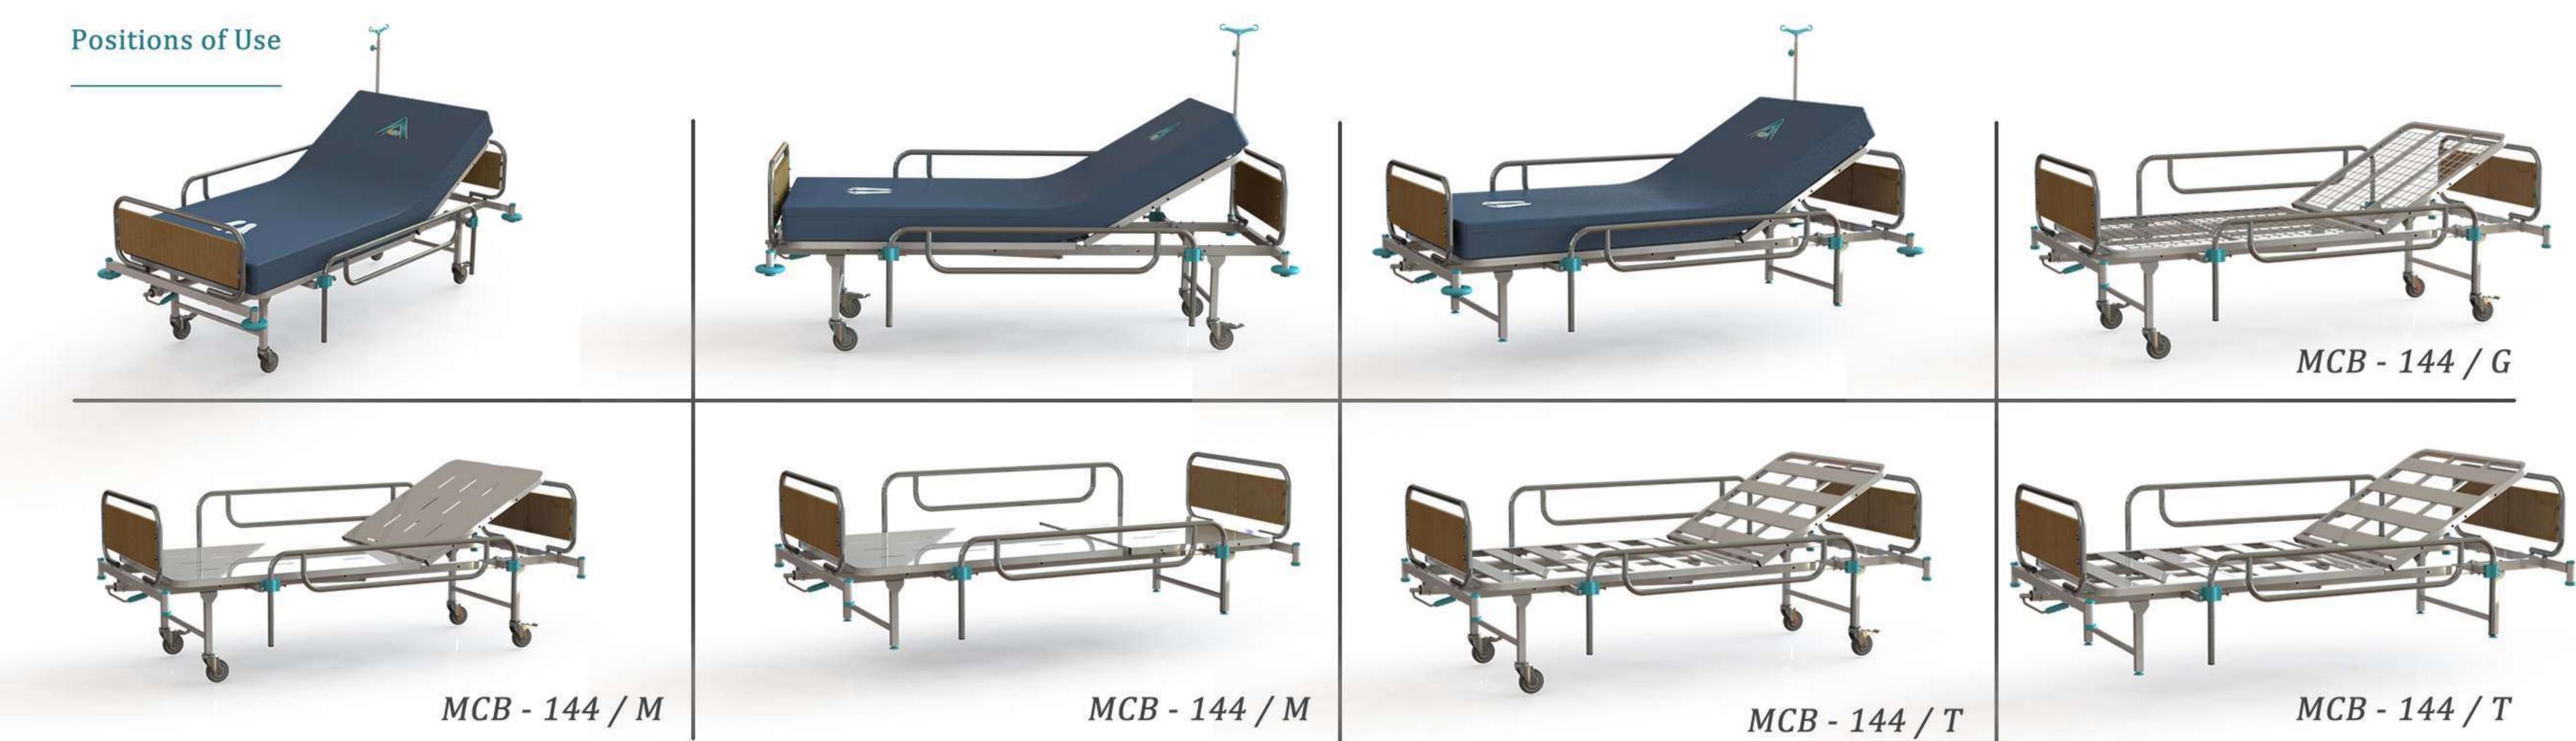

gh quality is under guarantee. Therefore, It keeps the look like the first day. Eco-friendly smooth surfaces help you take care of your beds at ease.

*Construction (Body)* : Made of steel construction. With gas metal arch welding technique, It provides strong and durable body.

Additional Option: Legs and boards of our beds are demountable, therefore It ensures maximum use of space during storage and transportation. There is space under beds needed for placing lifts and overbed tables.

Adjustment Control : Adjustments made via hand crank control. Beds equiped with mechanism that helps caregivers adjusting the bed smoothly and in silence. Cranks gears have self-lock system. Hand cranks can be foldable and hidden while not in use. That prevents injuries from accidental and unwanted hits.



| Width               | 101 cm                     |
|---------------------|----------------------------|
| Length              | 225 cm                     |
| Height              | 50 cm                      |
| Weight              | 55 KG                      |
| Working Load        | 220KG.                     |
| Back Lenght         | 73 cm                      |
| Back Angle          | $0^{\circ}$ - $70^{\circ}$ |
| Internal Dimensions |                            |
| Width               | 85 cm                      |
| Lenght              | 190 cm                     |
|                     |                            |

### Standart Aksesuarlar / Standard Accessories

Çapraz Frenleme Sistemi / Cross Braking System

### Yatak Renk Seçenekleri / Color Options



### Opsiyonel Özel