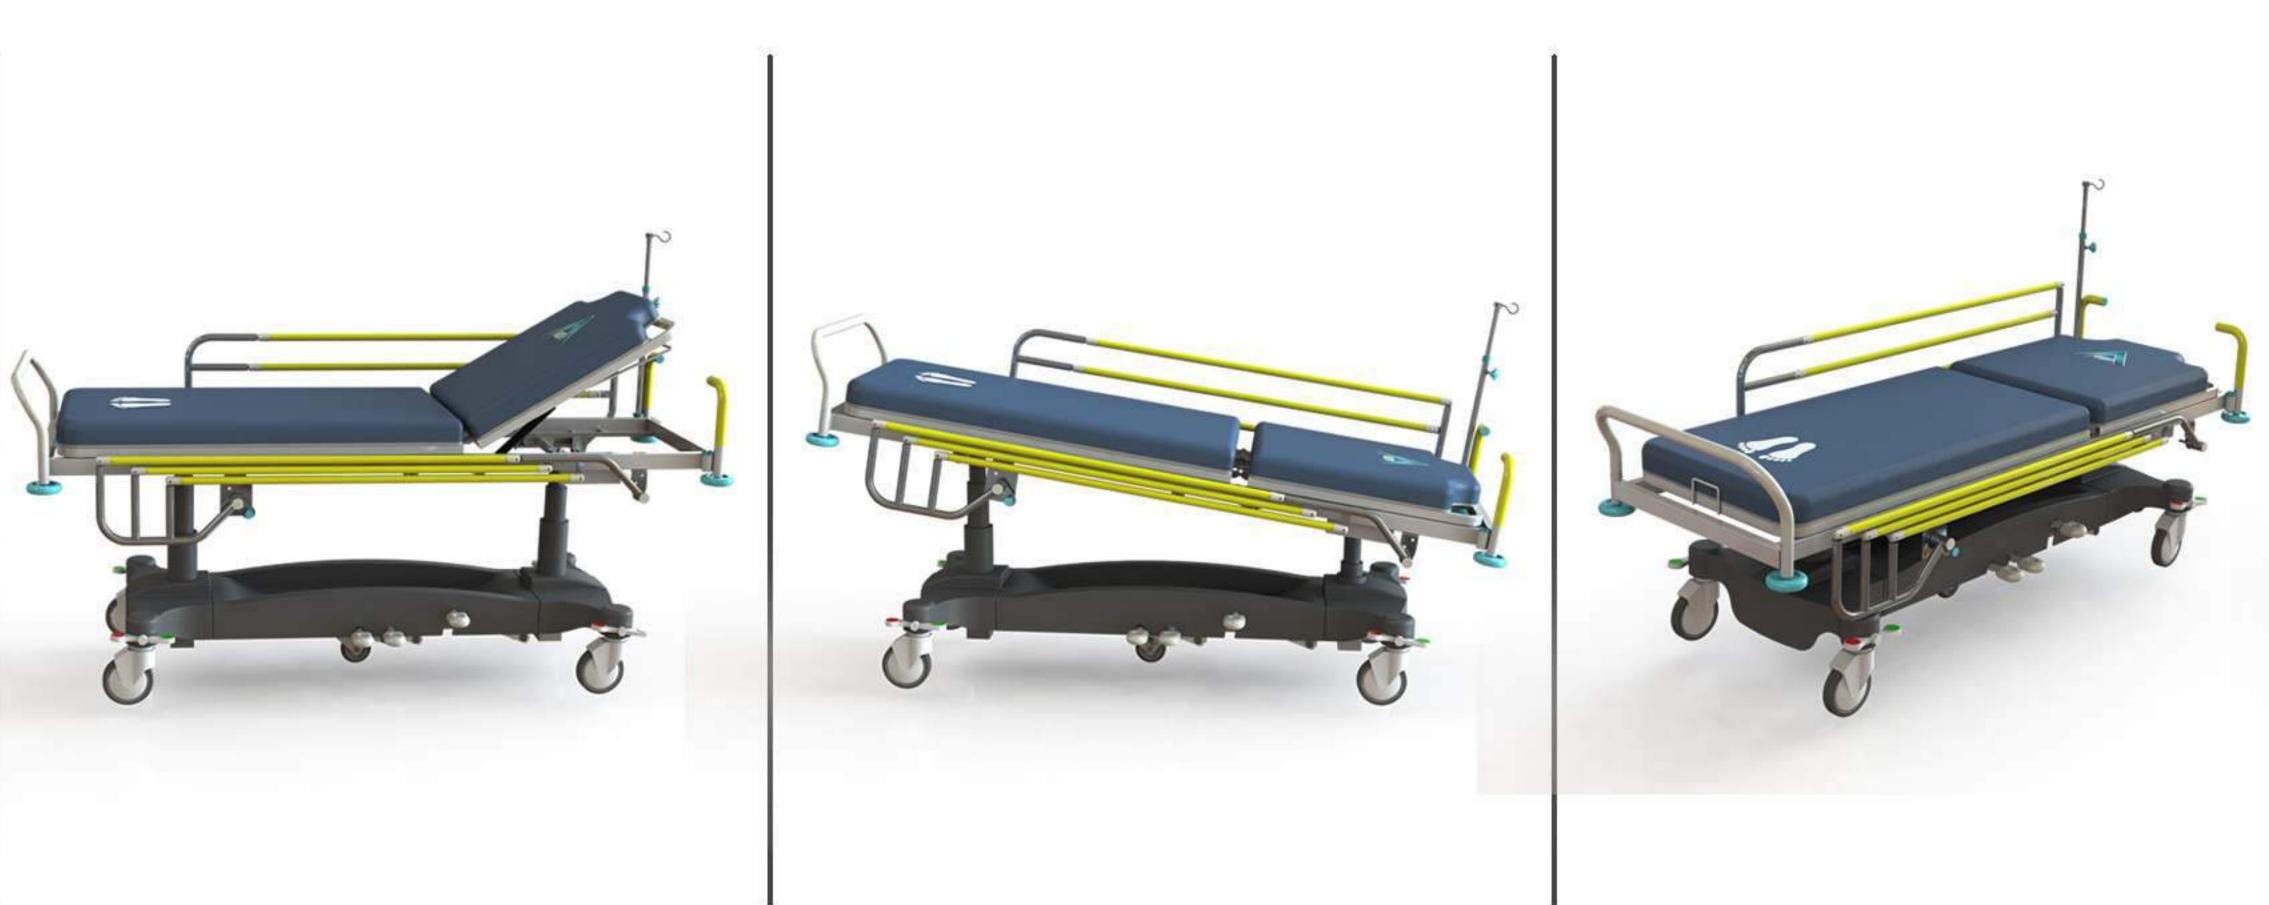

*Side Rails:* Fold-away PP side rails developed to provide comfortable getting in and exiting of the bed and safe recovery as they get the full length side covered. Its stable constuction and ergonomic holding points help patients to exit beds easily and safely. It contains 2 parts of side rail on each side, can be controlled seperately. It's developed for those having problem while sitting and getting up as well as providing full safety against risk of falling out . It moves up and down smoothly thanks to its gas spring mechanism and "soft drop" feature. While It is up ward position, make sure it's clicked and locked with its automatic lock mechanism. It includes angle indicator on side rails, you can adjust the backrest to desired position considering situation of the patient on bed. The PP side rails are washable, autoclavable, resistance to cleaning chemicals, light-weight, durable and minimized risk of injuries thanks to smooth finishes. Overall, the bed has appearance of professional and top-level use.

Head and Foot Panels: Made of polypropylene (PP) medical grade plastic for hygen and cleaning purpose. Washable, autoclavable and resistance to cleaning chemicals. They are designed as detachable for emergency intervenes as well as making up the bed. Height of the panels is 33,5 cm from mattress platform. The boards easily fit on sockets placed at four corner of the bed.

*Mattress Platform:* 4 sections, 3 adjustable platform consist adjusments of backrest 70°, kneerest 35° by hand crank and footrest 45° by ratchet mechanism. The platform has 85cm width and 190cm length for comfortable recovery.

*Painting and Coating :* Construction and frame surfaces are coated with epoxy powder paint at high degree ovens. Durability, resistance to scratching and smooth surface at high quality is under guarantee. Therefore, It keeps the look like the first day. Eco-friendly smooth surfaces help you take care of your beds at ease.

*Construction (Body)* : Made of steel construction. With gas metal arch welding technique, It provides strong and durable body.

Additional Option: Legs and boards of our beds are demountable, therefore It ensures maximum use of space during storage and transportation. There is space under beds needed for placing lifts and overbed tables.

Adjustment Control : Adjustments made via hand remote control. Beds equiped with low voltage motors at 24V DC. The motors generate 2x 4500N power and are in IPX4 protection class. Hand remotes are with coil type cables and easy to use without any guide as to be user friendly.