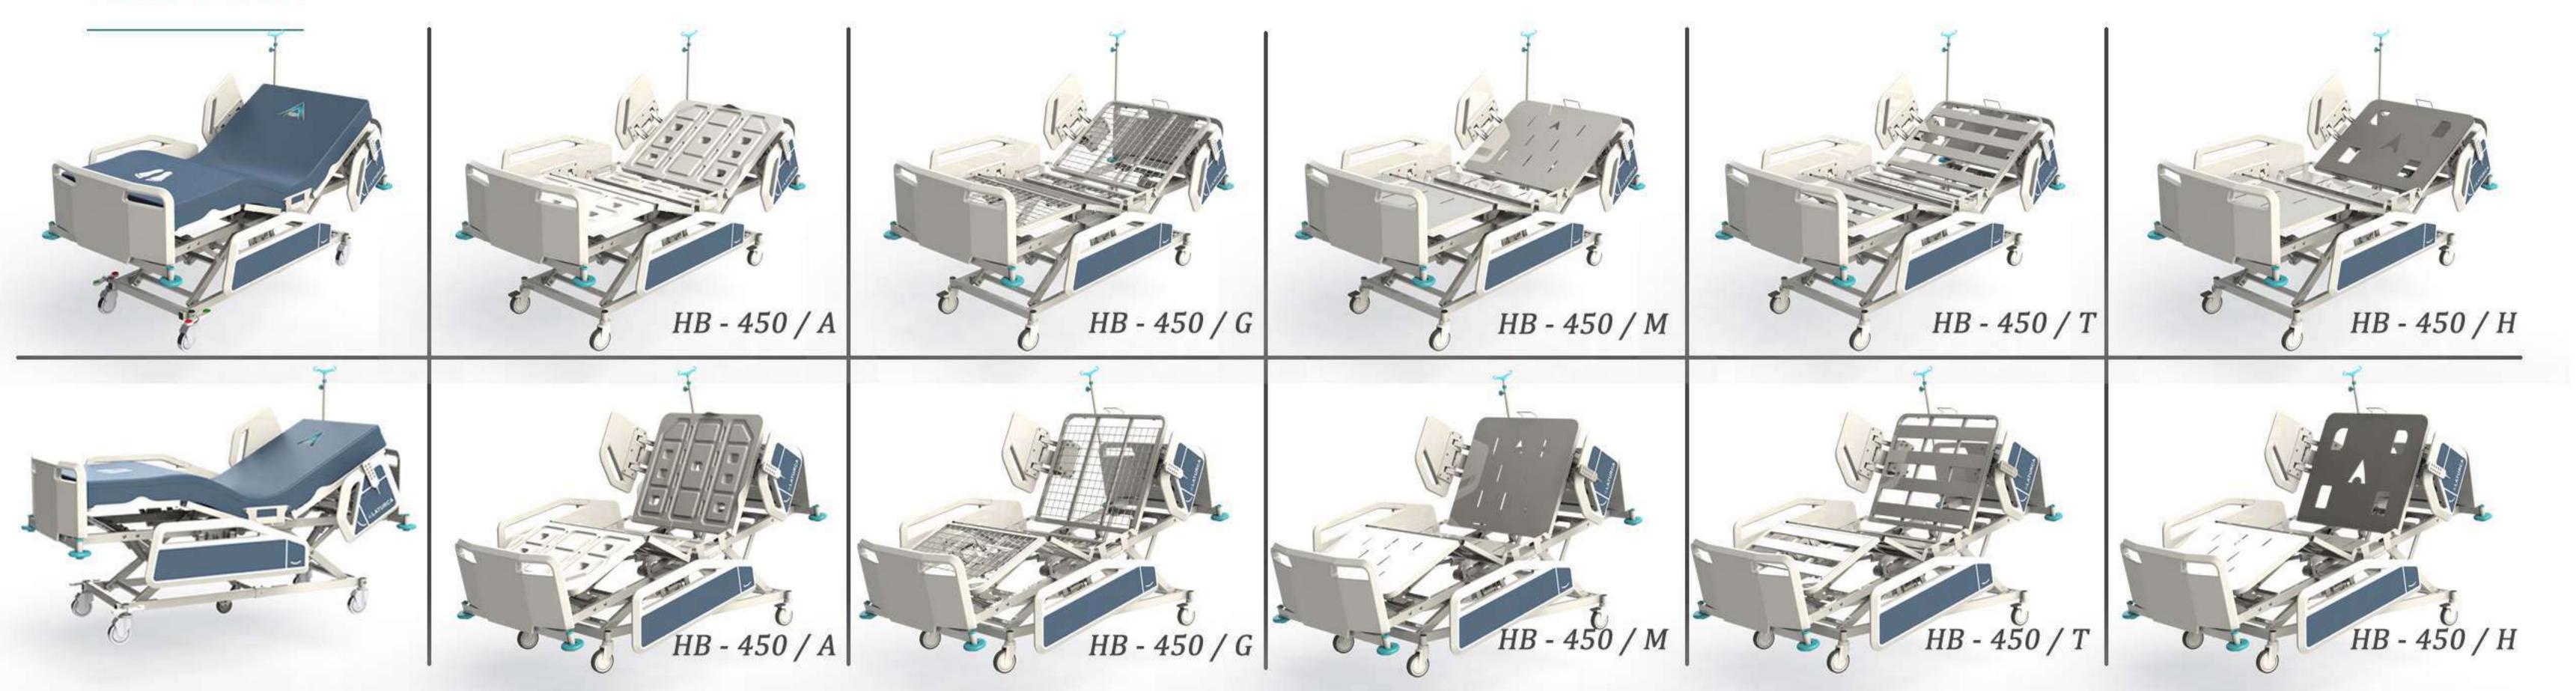

# HB - 450

HB450 4+1 Adjustments, Fully Electrically Controlled Beds

#### HB450+ Hospital Bed, 4+1 Adjustment Fully Electrical Control

HB450+ beds comes with double trendelenburg and has a configureable frame system. Each motor has 6000 N push capacity lineer actuators. Back rest, knee rest and height adjustments made by the motors. Back rest 0-70°, knee rest 0-35° and height between 390 - 800 mm adjustable by hand remote control.

Head and Foot Panels: Made of polypropylene (PP) medical grade plastic for hygen and cleaning purpose. Washable, autoclavable and resistance to cleaning chemicals. They are designed as detachable for emergency intervenes as well as making up the bed. Height of the panels is 33,5 cm from mattress platform. The boards easily fit on sockets placed at four corner of the bed.