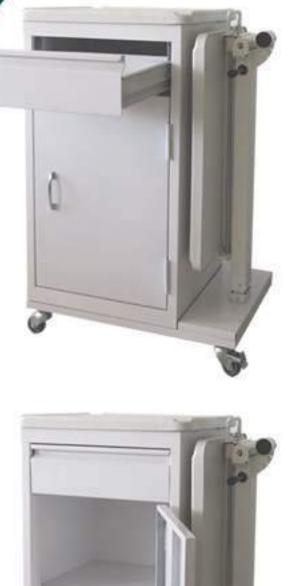

# **BB-420** FULLY ELECTRICAL BARIATRIC HOSPITAL PATIENT BED

#### Fully electrical Functional patient hospital bed

PP monoblock complete set of side rails with lockable mechanism and monoblock molded PP detachable head and foot boards The distance between head, foot boards, side rails and between side rails themselves are compatible to Euronorm 60601- 52 standard Bed platform is equipped with mattress holder hooks, prevent the mattress from slipping and falling Backrest movement facilitates makes comfortable the patient's daily activities such as eating, drinking water, watching tv and reading books Ability to move all adjustments of the bed silently and easily Anti trendelenburg makes comfortable patient's seating position HPL mattress platform with gaps which is allow air ventilation It is made of steel construction covered with specially baked powder paint (RALxxxx). Bumpers on the corners with brackets for I.V pole Four bumper wheels on corners to avoid hit to the wall scratches and crushes. Easy maneuverability with four 360° rotatable 125mm diameter wheels two of them with brakes Safe working load capacity of the bed is 250 kg In case of emergency, the head and foot boards of the bed can be easily removed and installed. Thus, it saves space during both purchase (transportation) and storage

#### Specifications

Bariatric hospital patient bed Four section HPL platform Configurable (redesigned) structure Rich accessory options can be integrated to the bed Back, leg rest and trendelenburg anti trendelenbug movements make by electrical motor 95 cm wide spacious bed surface that highlights patient comfort Detachable PP monoblockmolded head&foot boards Clean and smooth appearance Wall protective soft four corner bumpers Four Brackets on corners Strong and durable structure made of steel profile 360° roatable 125mm diameter wheels two of them with brakes Mattress holders on the platform I.V pole with height adjustment