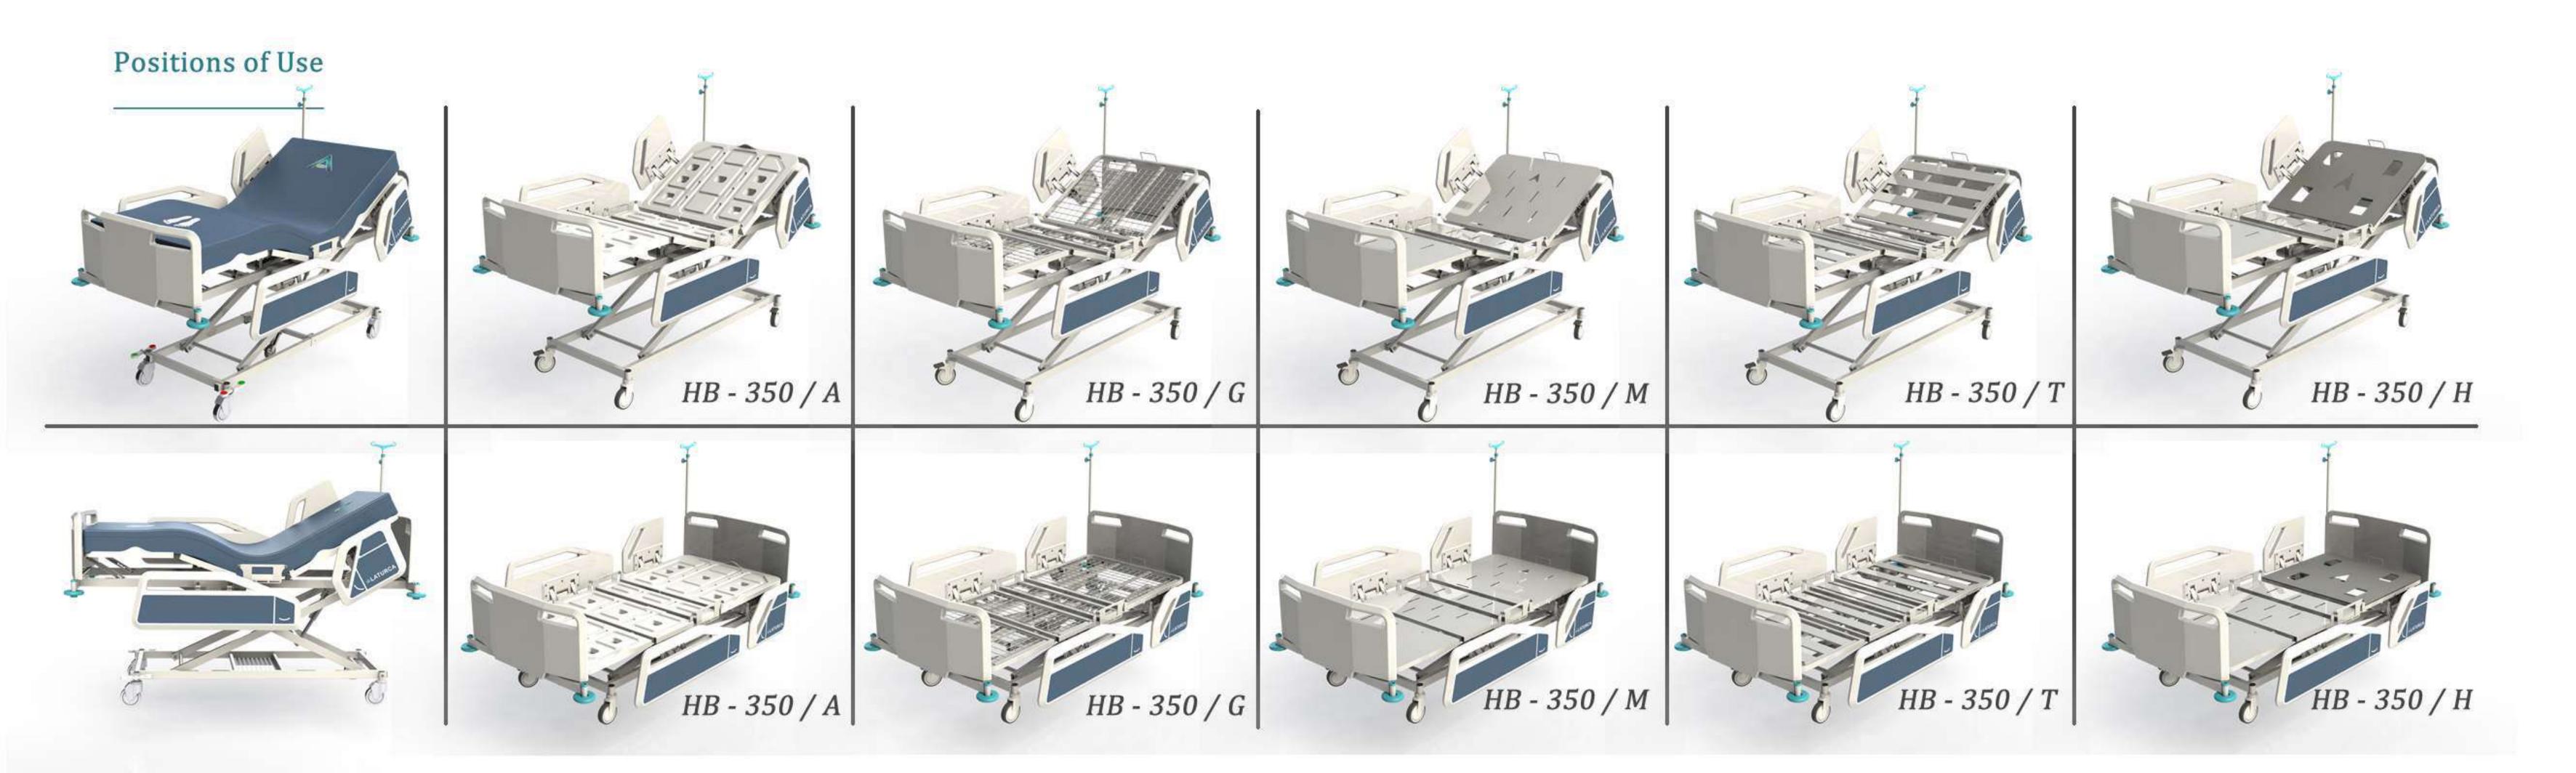

# HB - 350

HB350 3+1 Adjustments, Fully Electrically Controlled Beds

#### Features

#### HB350 Hospital 3+1 Adjustment Fully Electrical Control

HB350 beds comes with double trendelenburg and has a configureable frame system. Each motor has 6000 N push capacity lineer actuators. Back rest, knee rest and height adjustments made by the motors. Back rest 0-70°, knee rest 0-35° and height between 390 - 800 mm adjustable by hand remote control.

Area of use: Clinics, Intensive Care Units, Long term cares, Nursing, Home care

Supported Care Positions: Power inputs suitable with 110 / 220V AC, also with plug&run feature you do not need any installation. Motors installed on the beds working under 40dB noise. It's considered as silence as in library.

Side Rails: Fold-away PP side rails developed to provide comfortable getting in and exiting of the bed and safe recovery as they get the full length side covered. Its stable constuction and ergonomic holding points help patients to exit beds easily and safely. It contains 2 parts of side rail on each side, can be controlled seperately. It's developed for those having problem while sitting and getting up as well as providing full safety against risk of falling out. It moves up and down smoothly thanks to its gas spring mechanism and "soft drop" feature. While It is up ward position, make sure it's clicked and locked with its automatic lock mechanism. It includes angle indicator on side rails, you can adjust the backrest to desired position considering situation of the patient on bed. The PP side rails are washable, autoclavable, resistance to cleaning chemicals, light-weight, durable and minimized risk of injuries thanks to smooth finishes. Overall, the bed has appearance of professional and top-level use.

Head and Foot Panels: Made of polypropylene (PP) medical grade plastic for hygen and cleaning purpose. Washable, autoclavable and resistance to cleaning chemicals. They are designed as detachable for emergency intervenes as well as making up the bed. Height of the panels is 33,5 cm from mattress platform. The boards easily fit on sockets placed at four corner of the bed.

*Mattress Platform:* 4 sections, 3 adjustable platform consist adjusments of backrest 70°, kneerest 35° by hand crank and footrest 45° by ratchet mechanism. The platform has 85cm width and 190cm length for comfortable recovery.

#### Position