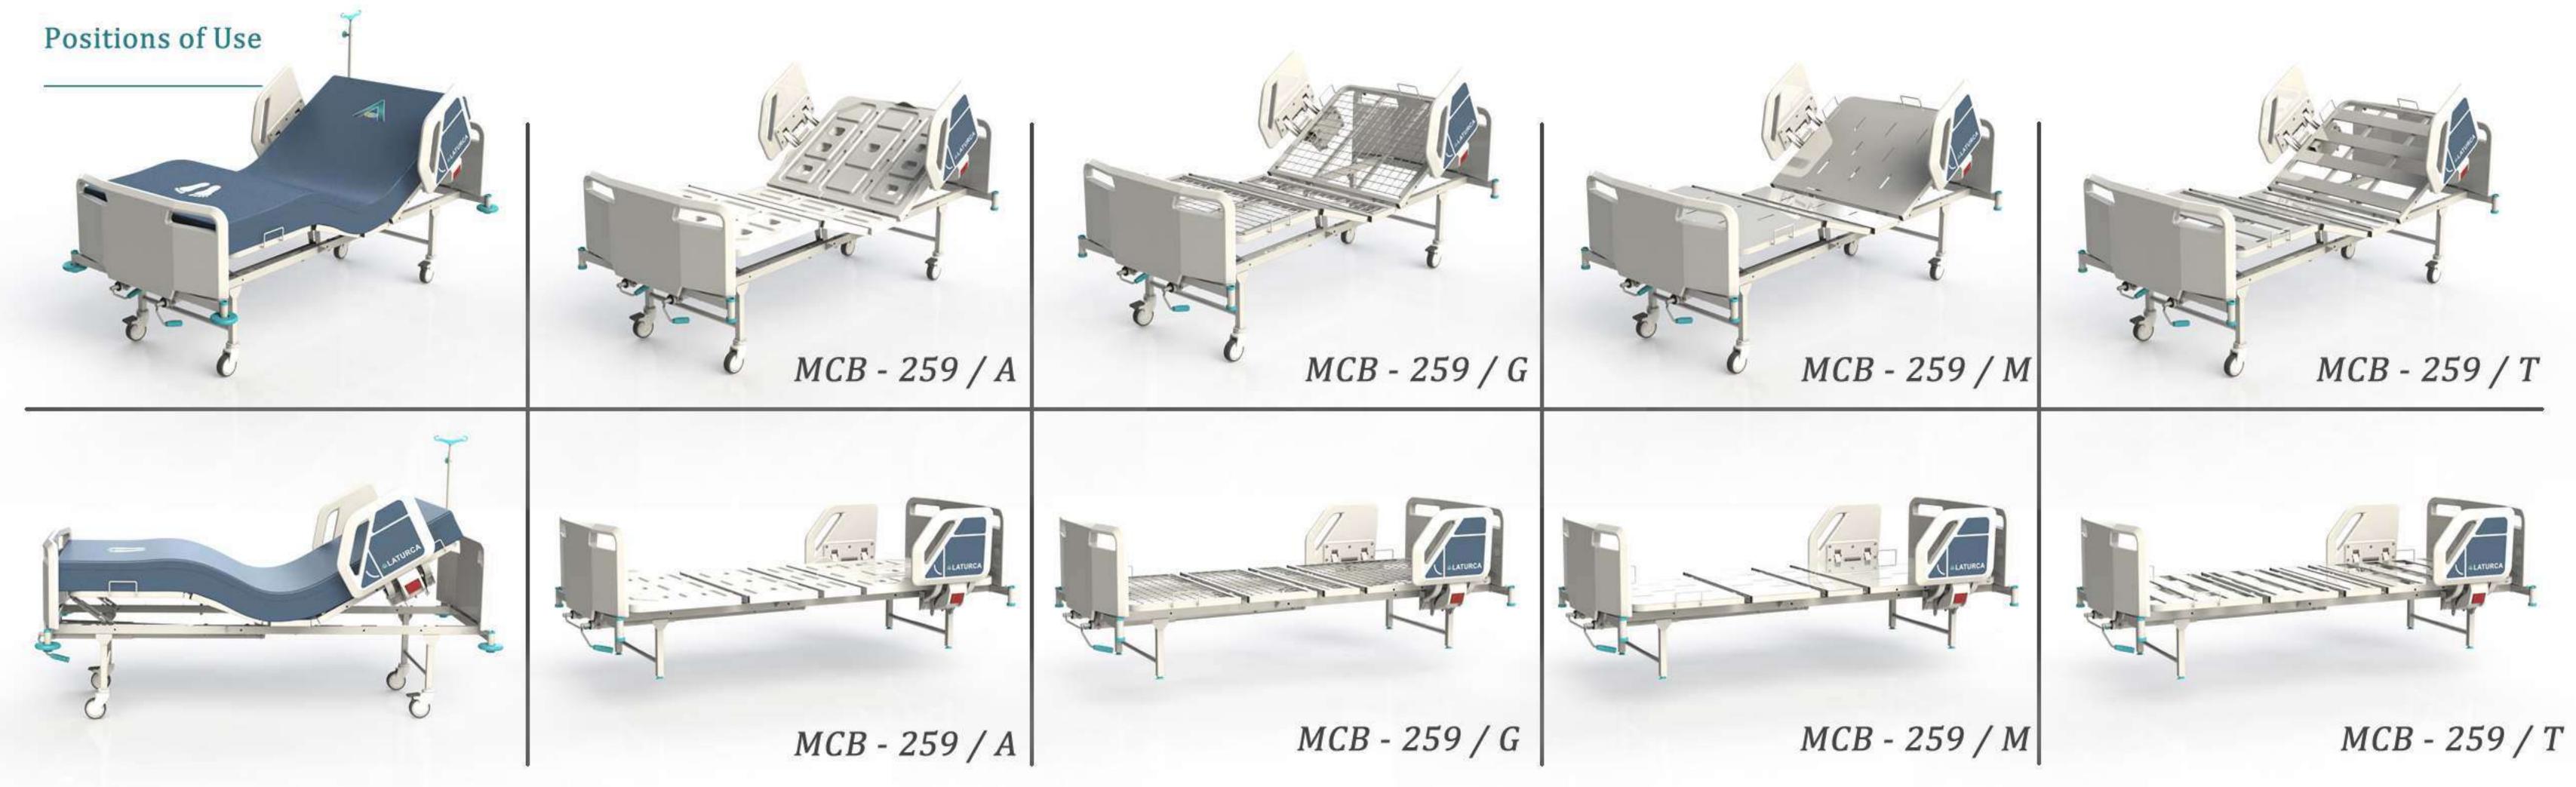

#### Position

## Opsiyonel Özellikler / Optional Accessory

- Central brake and direction lock wheels.
- Rail Control
- Nurse Comtrol System
- Foot control panel
- Mattress
- Grip Handle

- Battery
- Lifting Pole
- Orthopedics Traction Frame
- Oxygen Tube Holder
- Fifth Wheel
- Underbed basket