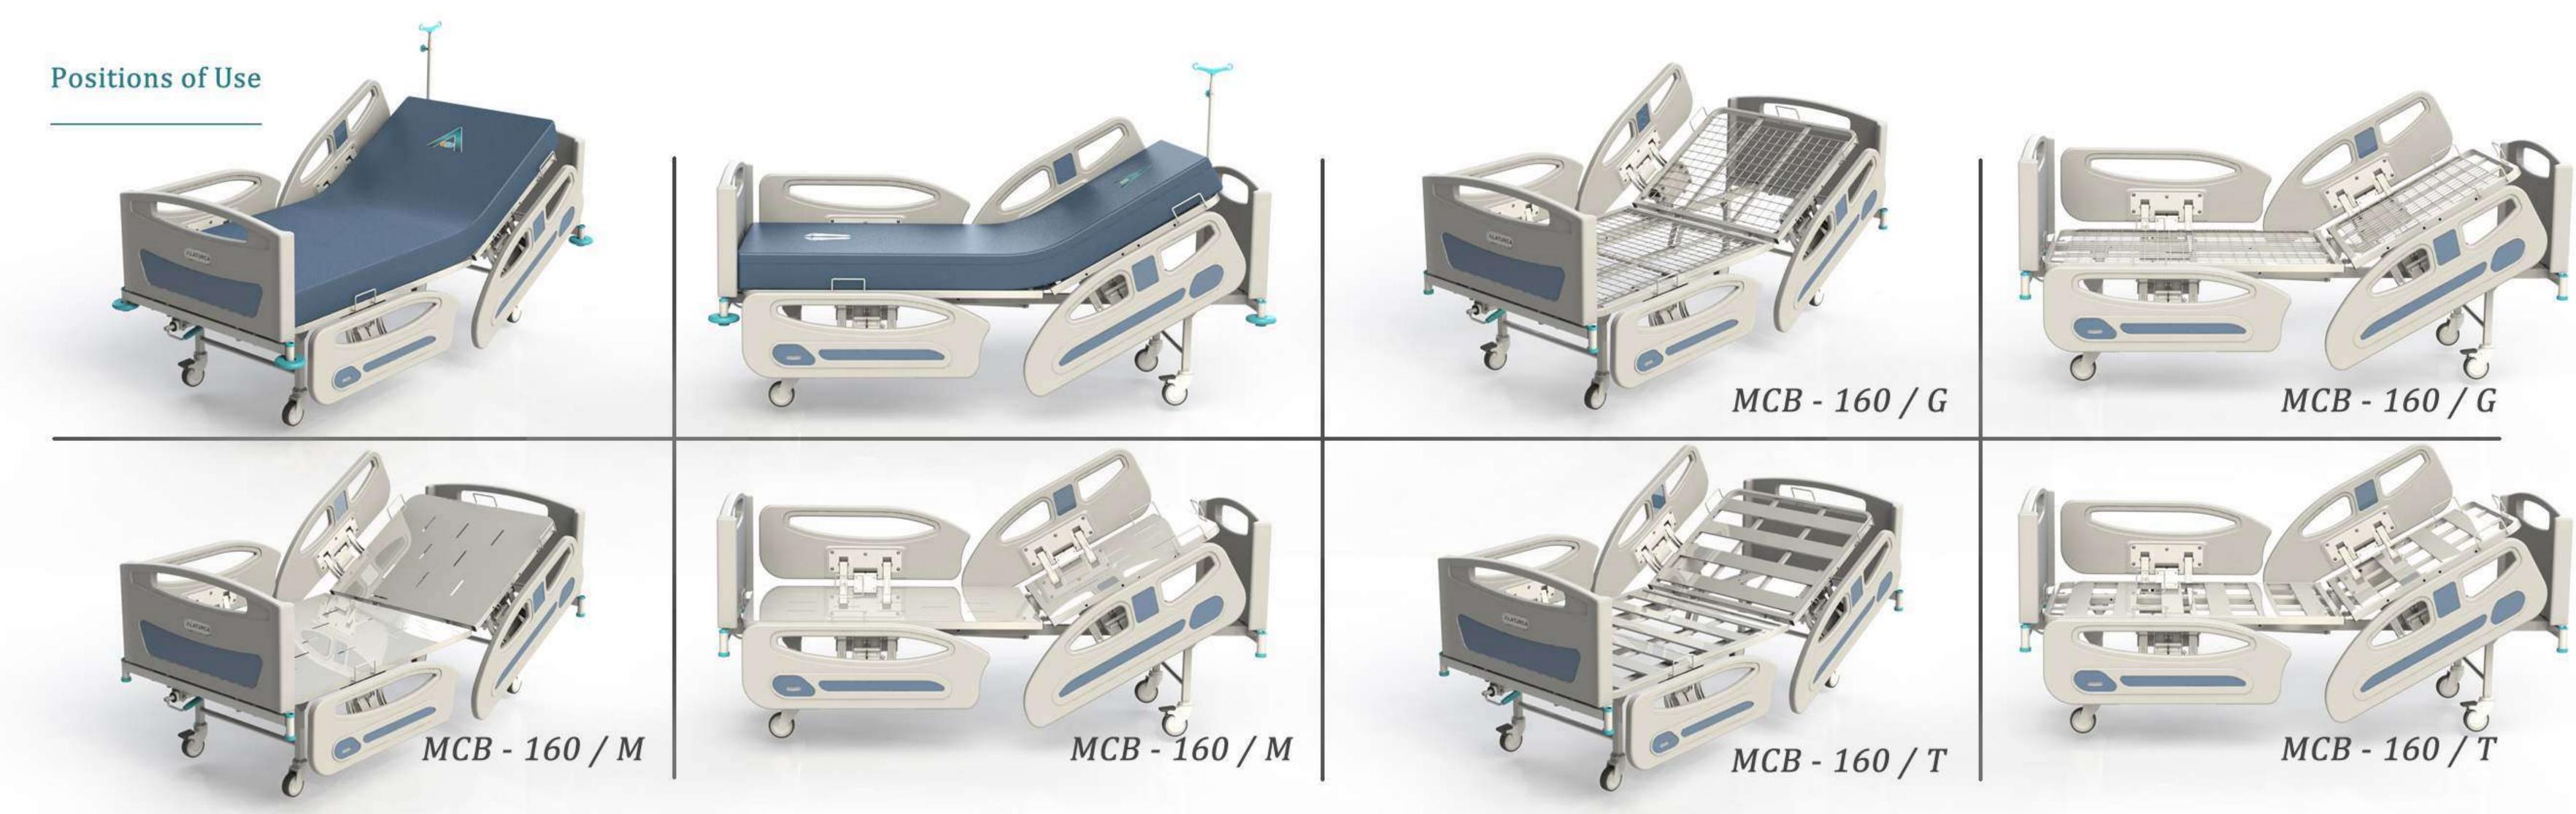

gh quality is under guarantee. Therefore, It keeps the look like the first day. Eco-friendly smooth surfaces help you take care of your beds at ease.

*Construction (Body)* : Made of steel construction. With gas metal arch welding technique, It provides strong and durable body.

Additional Option: Legs and boards of our beds are demountable, therefore It ensures maximum use of space during storage and transportation. There is space under beds needed for placing lifts and overbed tables.

Adjustment Control : Adjustments made via hand crank control. Beds equiped with mechanism that helps caregivers adjusting the bed smoothly and in silence. Cranks gears have self-lock system. Hand cranks can be foldable and hidden while not in use. That prevents injuries from accidental and unwanted hits.



| Width               | 101 cm                     |
|---------------------|----------------------------|
| Length              | 225 cm                     |
| Height              | 50 cm                      |
| Weight              | 55 KG                      |
| Working Load        | 220KG.                     |
| Back Lenght         | 73 cm                      |
| Back Angle          | $0^{\circ}$ - $70^{\circ}$ |
| Internal Dimensions |                            |
| Width               | 85 cm                      |
| Lenght              | 190 cm                     |
|                     |                            |

### Standart Aksesuarlar / Standard Accessories

Çapraz Frenleme Sistemi / Cross Braking System

### Yatak Renk Seçenekleri / Color Options



## Opsiyonel Özell