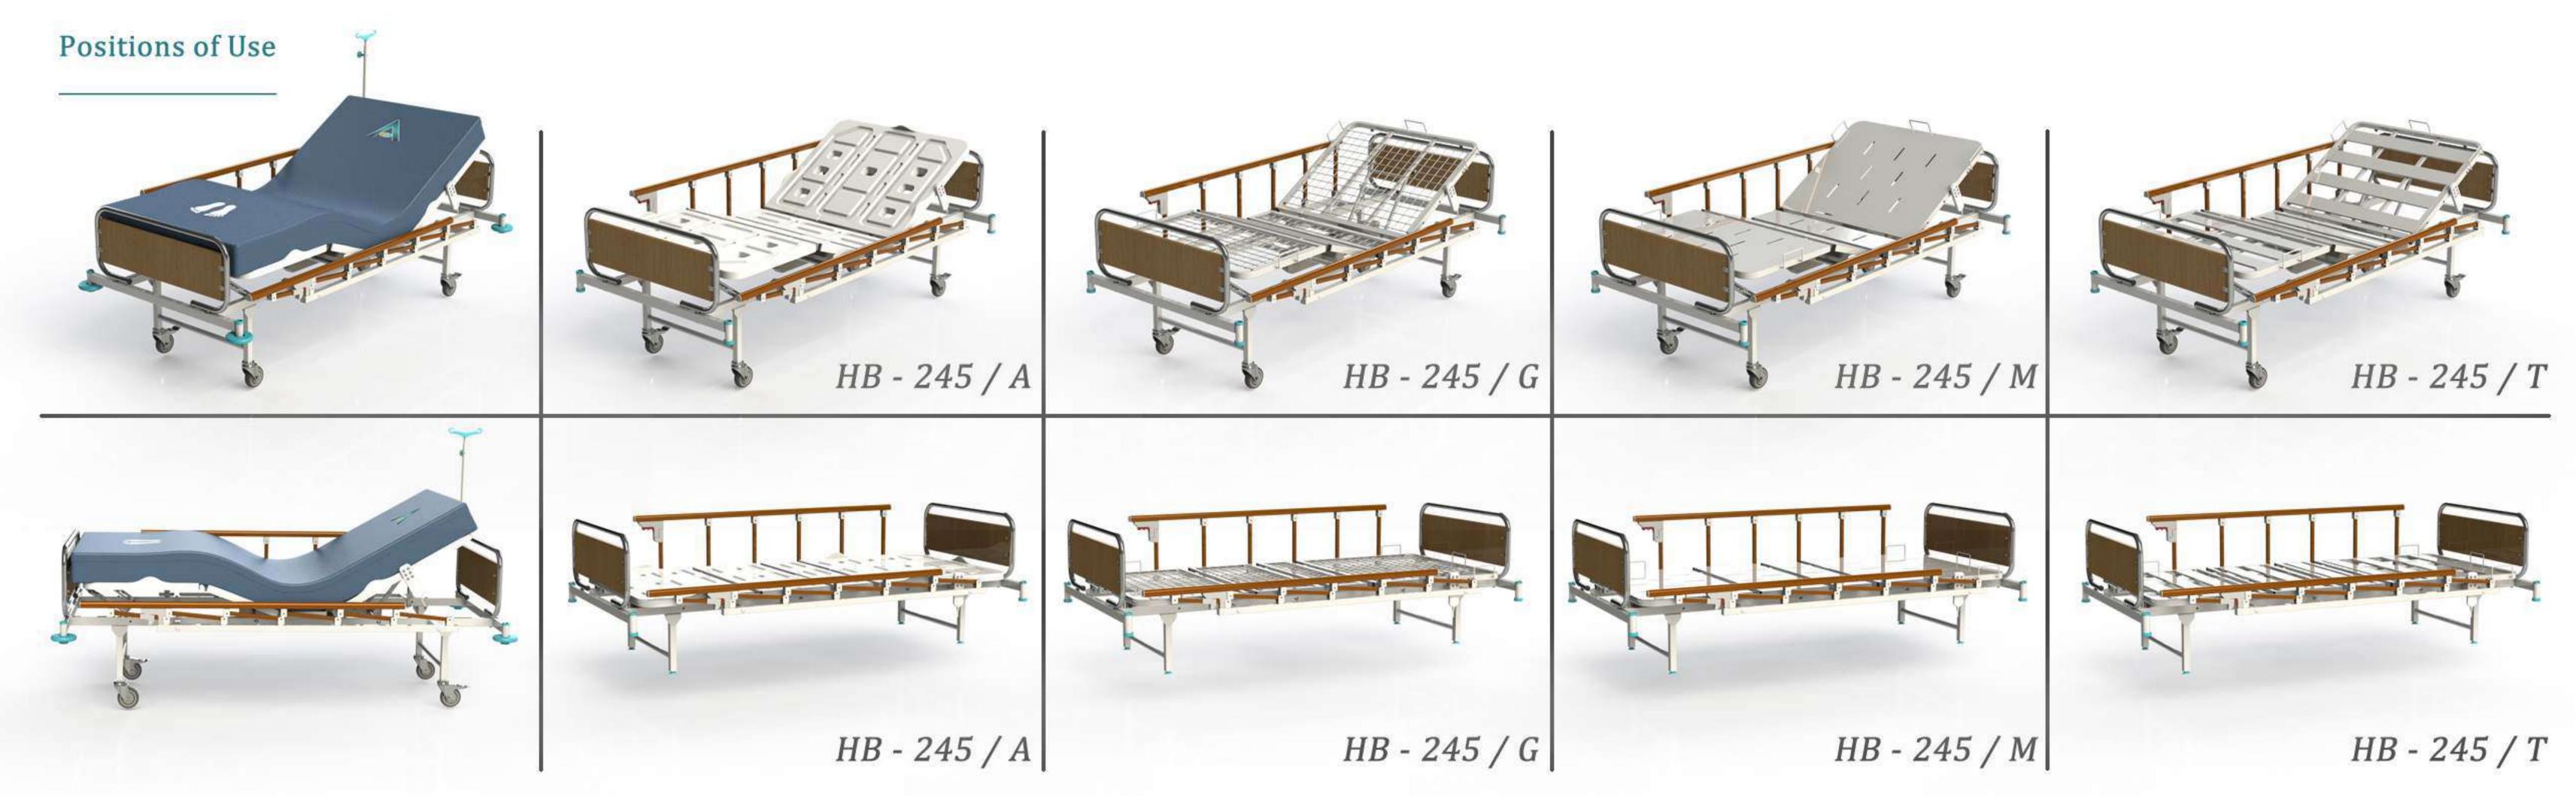

hing and smooth surface at high quality is under guarantee. Therefore, It keeps the look like the first day. Eco-friendly smooth surfaces help you take care of your beds at ease.

*Construction (Body)* : Made of steel construction. With gas metal arch welding technique, It provides strong and durable body.

Additional Option: Legs and boards of our beds are demountable, therefore It ensures maximum use of space during storage and transportation. There is space under beds needed for placing lifts and overbed tables.

Adjustment Control : Adjustments made via hand remote control. Beds equiped with low voltage motors at 24V DC. The motors generate 2x 4500N power and are in IPX4 protection class. Hand remotes are with coil type cables and easy to use without any guide as to be user friendly.



| Width               | 101 cm                     |
|---------------------|----------------------------|
| Length              | 225 cm                     |
| Height              | 50 cm                      |
| Weight              | 55 KG                      |
| Working Load        | 220KG.                     |
| Back Lenght         | 73 cm                      |
| Back Angle          | $0^{\circ}$ - $70^{\circ}$ |
| Internal Dimensions |                            |
| Width               | 85 cm                      |
| Lenght              | 190 cm                     |
|                     |                            |

### Standart Aksesuarlar / Standard Accessories

Çapraz Frenleme Sistemi / Cross Braking System

### Yatak Renk Seçenekleri / Color Options



Opsiyonel Özellikl