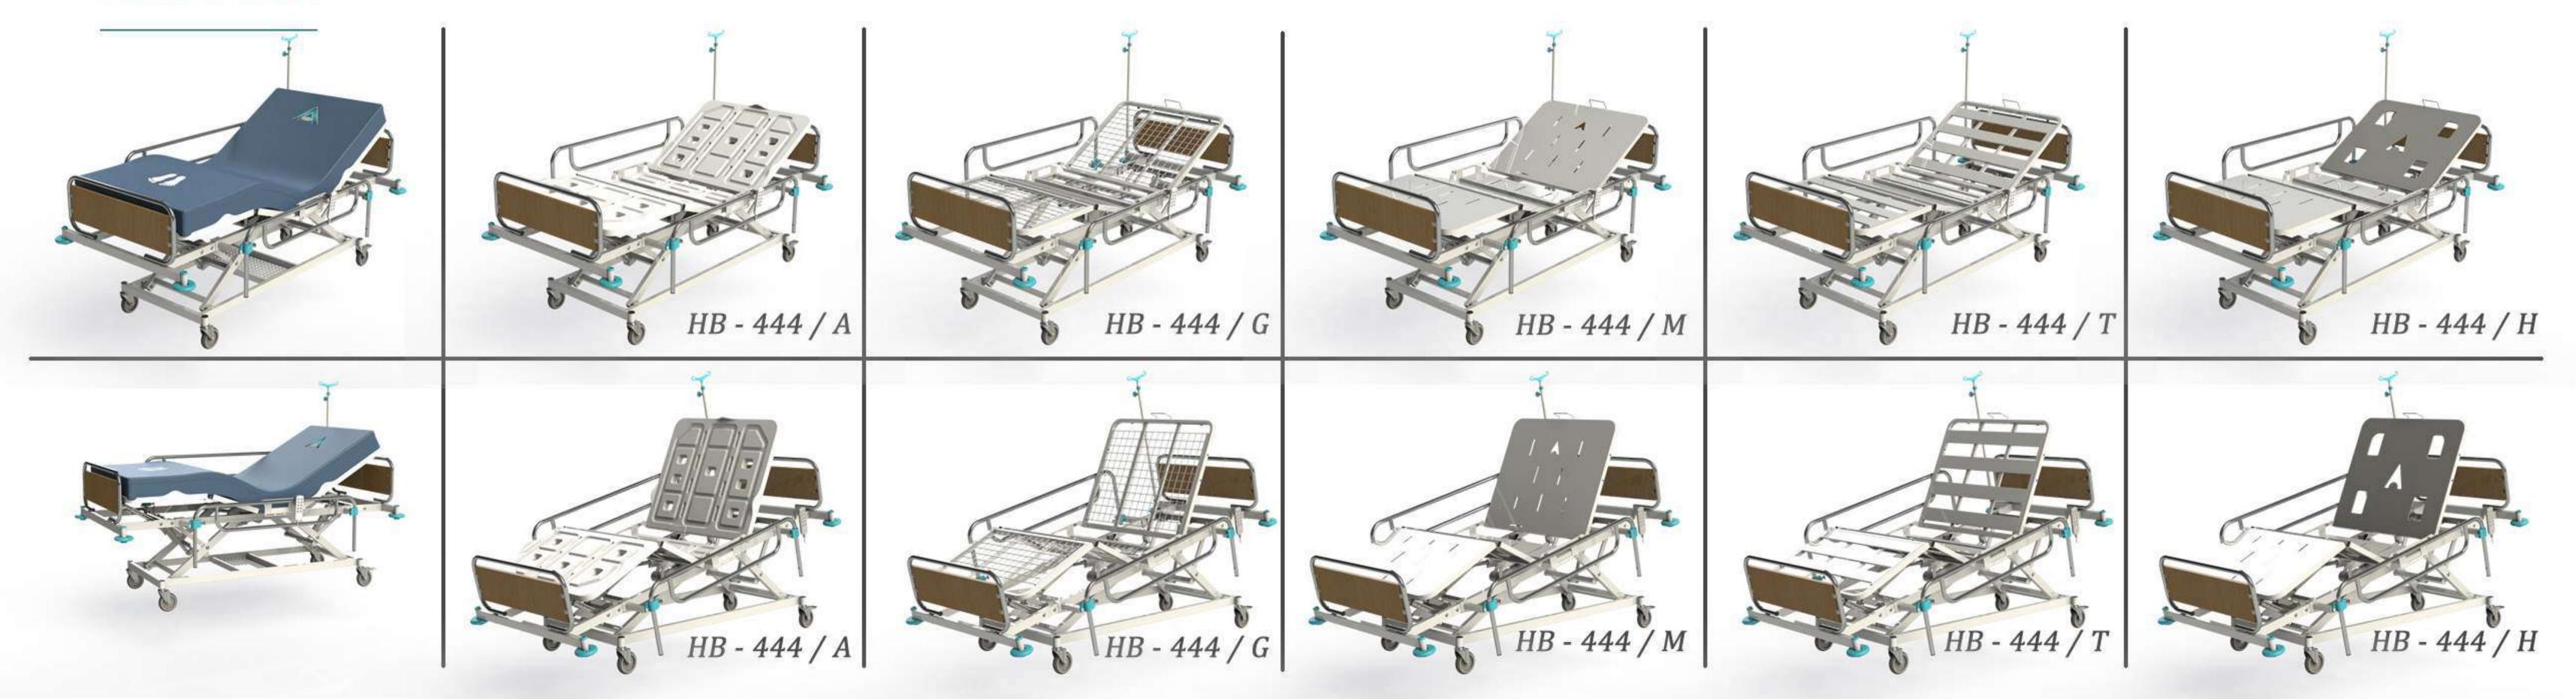

# HB - 444

HB444 3+1 Adjustments, Fully Electrically Controlled Beds

#### HB444+ Hospital 4+1 Adjustment Fully Electrical Control

HB444+ beds comes with double trendelenburg and has a configureable frame system. Each motor has 6000 N push capacity lineer actuators. Back rest, knee rest and height adjustments made by the motors. Back rest 0-70°, knee rest 0-35° and height between 390 - 800 mm adjustable by hand remote control.

*Head and Foot Panels:* They are designed as detachable for emergency intervenes as well as making up the bed. Wood/Metal type panels developed for being economic and practical. It easily fit on sockets placed at four corner of the bed. Metal part is stainless steel, and wood part is MDF covered wood. Height of the panels is 33,5 cm from mattress platform. Metal parts of the bed made of smooth finishing for injury risks.