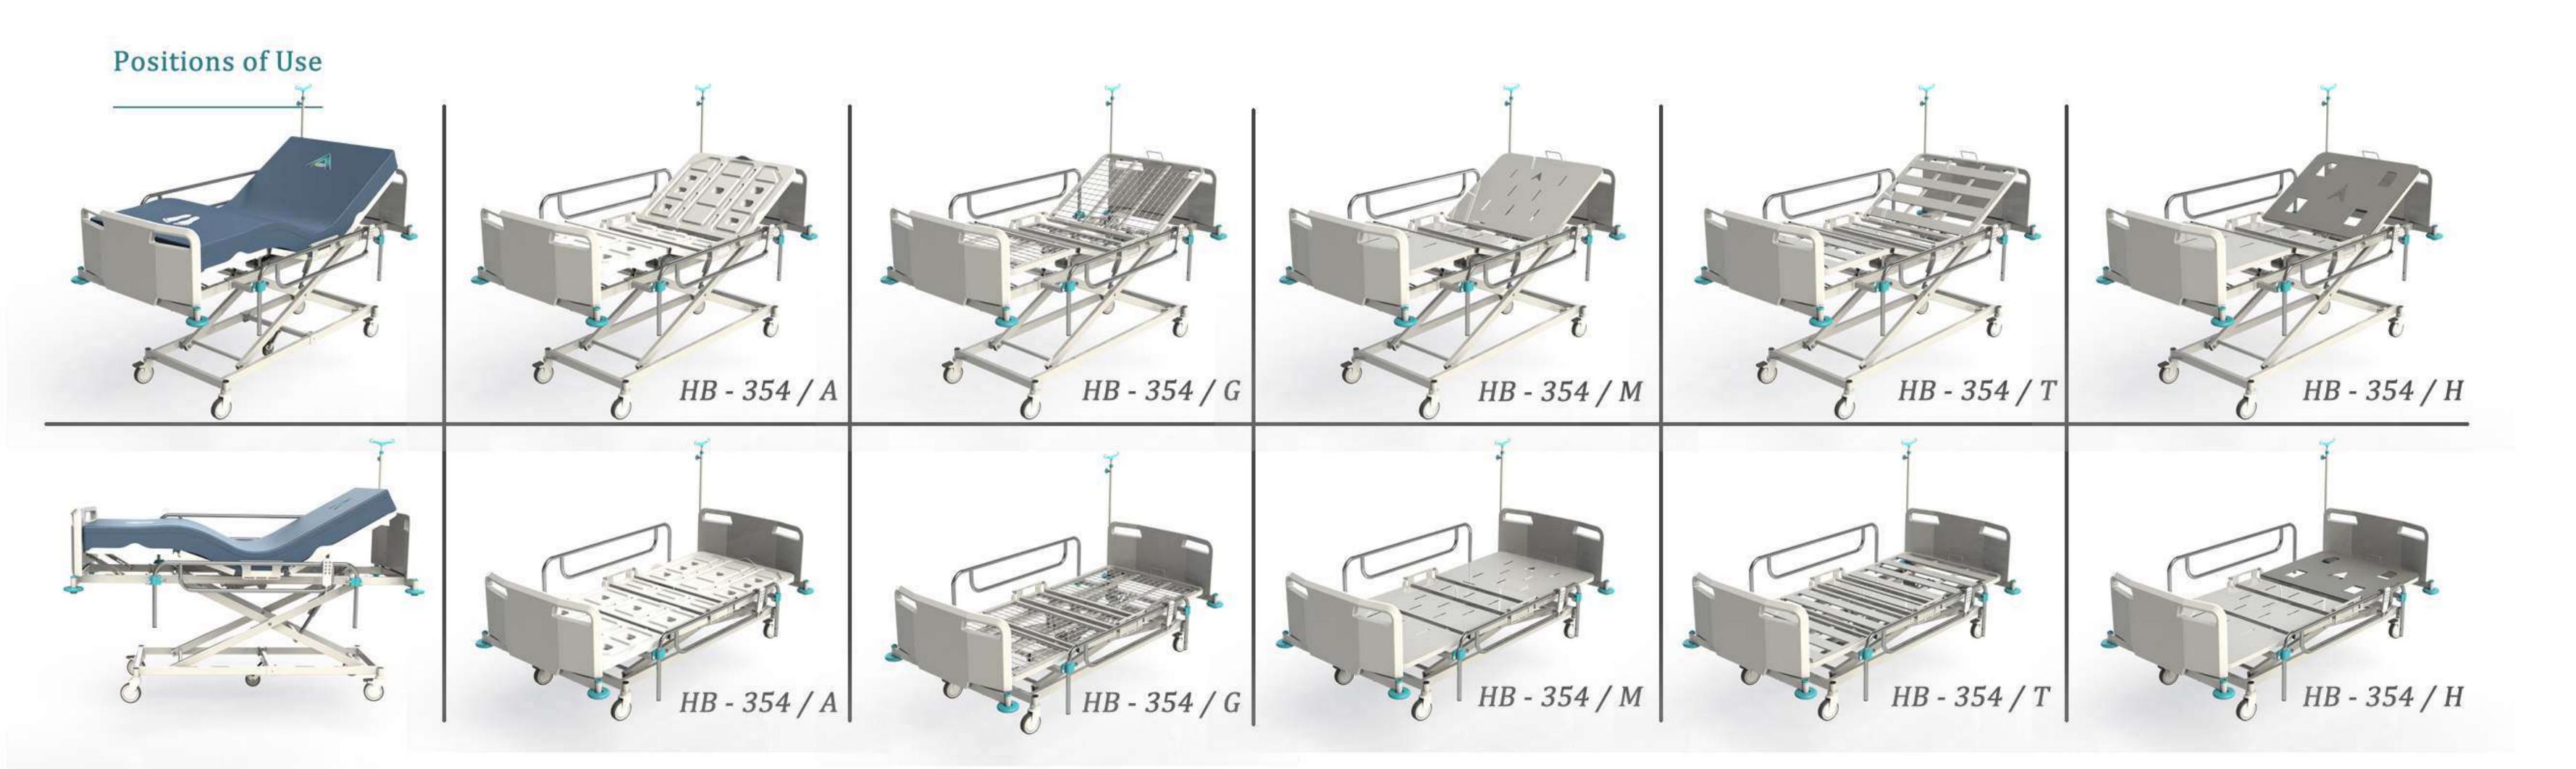

# HB - 354

HB354 3+1 Adjustments, Fully Electrically Controlled Beds

#### Features

#### HB354 Hospital 3+1 Adjustment Fully Electrical Control

HB354 beds comes with double trendelenburg and has a configureable frame system. Each motor has 6000 N push capacity lineer actuators. Back rest, knee rest and height adjustments made by the motors. Back rest 0-70°, knee rest 0-35° and height between 390 - 800 mm adjustable by hand remote control.

Area of use: Clinics, Intensive Care Units, Long term cares, Nursing, Home care

Supported Care Positions: Power inputs suitable with 110 / 220V AC, also with plug&run feature you do not need any installation. Motors installed on the beds working under 40dB noise. It's considered as silence as in library.

*Side Rails:* Telescopic height adjustable side rail is cost effective solution for those who have risk of falling out of beds. It is placed both side of the beds and can move up and down. Ergonomic design and smooth finishing reduce risk of injuries against accidental hits. Open view type of side rails developed for those who have demantia and panic attack issues so that they do not feel imprisoned and unsafe Patients can be still in visual communication, while the side rails adjusted to even the highest position. Each side rail can be adjusted from the both side. Three adjustments possible as "down", "half-down", and up.

"Down" position of the side rail; patients can get in and out of the beds easily. "Half-down" position; becomes holding bar as support while getting in and out of the beds. Also It secures upper body of patient when in lying position."Half-down" position is suitable to use over bed table. "Up" position provides full security for patients.

*Head and Foot Panels:* Made of polypropylene (PP) medical grade plastic for hygen and cleaning purpose. Washable, autoclavable and resistance to cleaning chemicals. They are designed as detachable for emergency intervenes as well as making up the bed. Height of the panels is 33,5 cm from mattress platform. The boards easily fit on sockets placed at four corner of the bed.

*Mattress Platform:* 4 sections, 3 adjustable platform consist adjusments of backrest 70°, kneerest 35° by hand crank and footrest 45° by ratchet mechanism. The platform has 85cm width and 190cm length for comfortable recovery.

#### Position