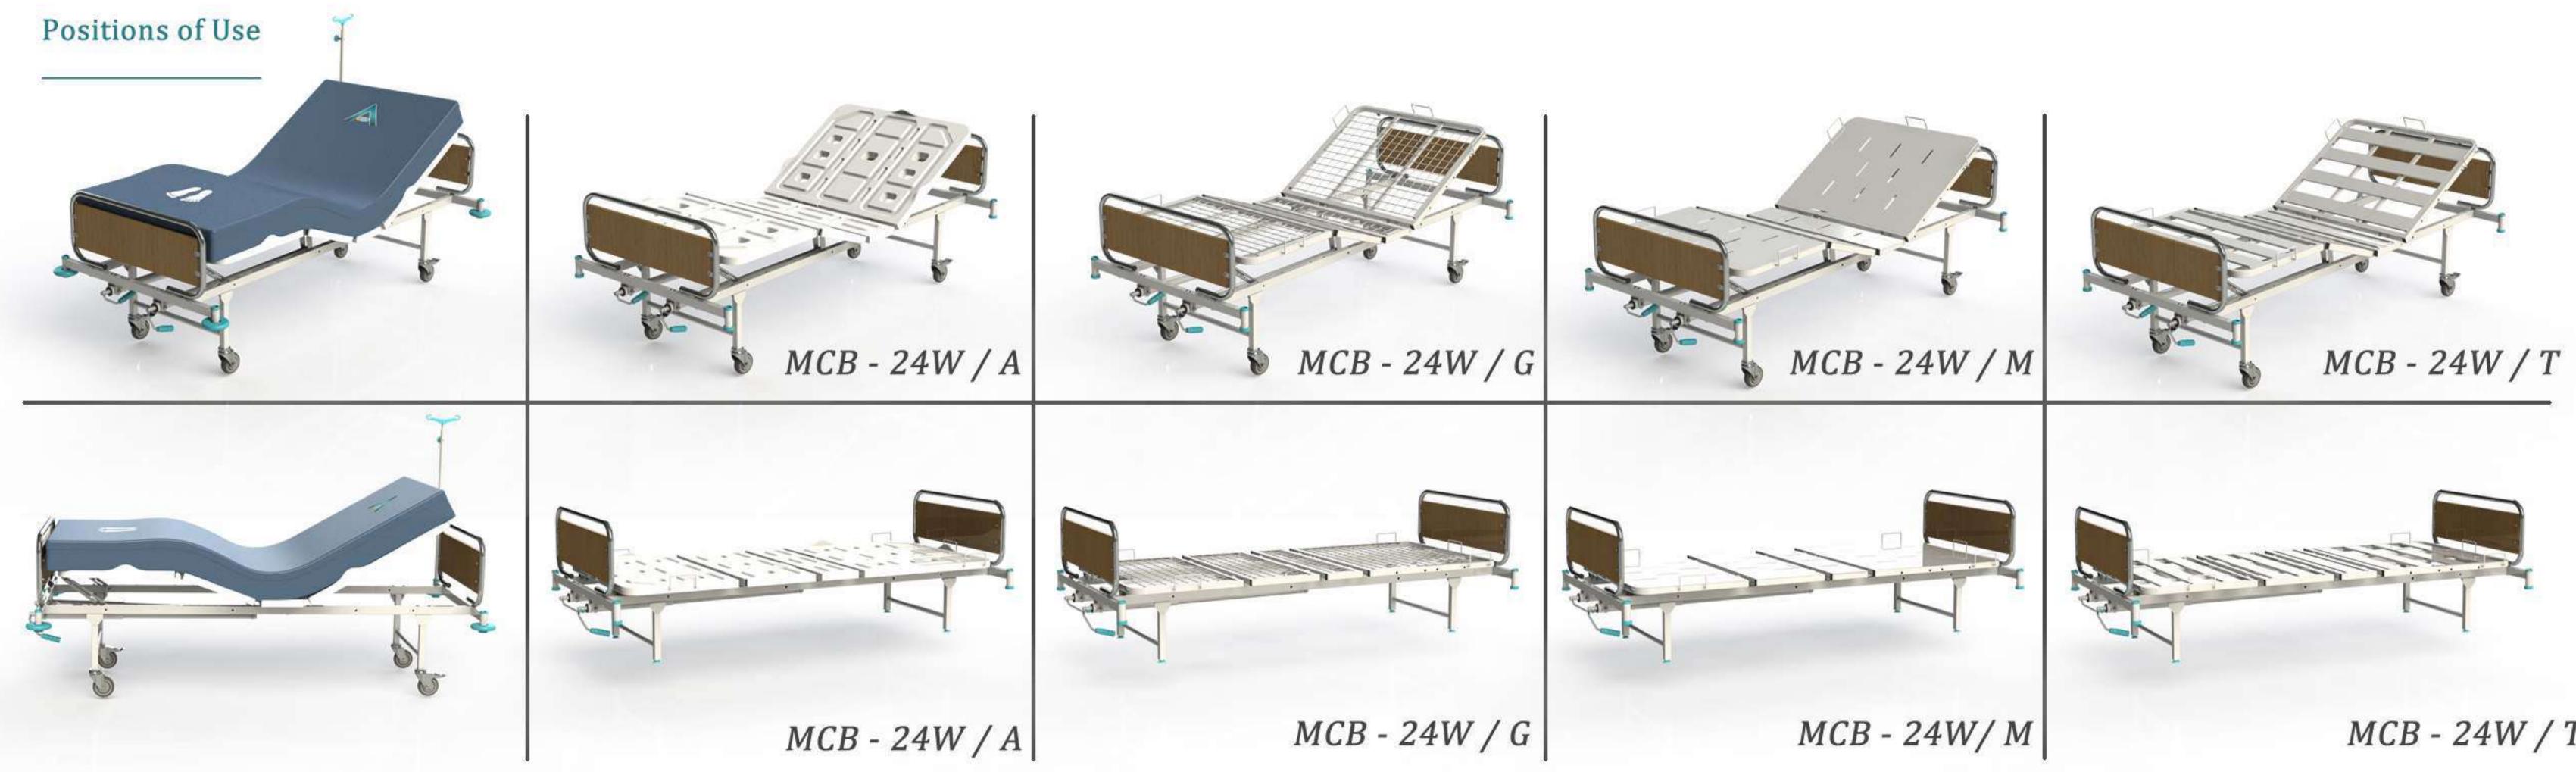

gh quality is under guarantee. Therefore, It keeps the look like the first day. Eco-friendly smooth surfaces help you take care of your beds at ease.

*Construction (Body)* : Made of steel construction. With gas metal arch welding technique, It provides strong and durable body.

Additional Option: Legs and boards of our beds are demountable, therefore It ensures maximum use of space during storage and transportation. There is space under beds needed for placing lifts and overbed tables.

Adjustment Control : Adjustments made via hand crank control. Beds equiped with mechanism that helps caregivers adjusting the bed smoothly and in silence. Cranks gears have self-lock system. Hand cranks can be foldable and hidden while not in use. That prevents injuries from accidental and unwanted hits.



| Width               | 101 cm                     |
|---------------------|----------------------------|
| Length              | 225 cm                     |
| Height              | 50 cm                      |
| Weight              | 55 KG                      |
| Working Load        | 220KG.                     |
| Back Lenght         | 73 cm                      |
| Back Angle          | $0^{\circ}$ - $70^{\circ}$ |
| Internal Dimensions |                            |
| Width               | 85 cm                      |
| Lenght              | 190 cm                     |
|                     |                            |

### Standart Aksesuarlar / Standard Accessories

Çapraz Frenleme Sistemi / Cross Braking System

### Yatak Renk Seçenekleri / Color Options



## MCB - 24W / T