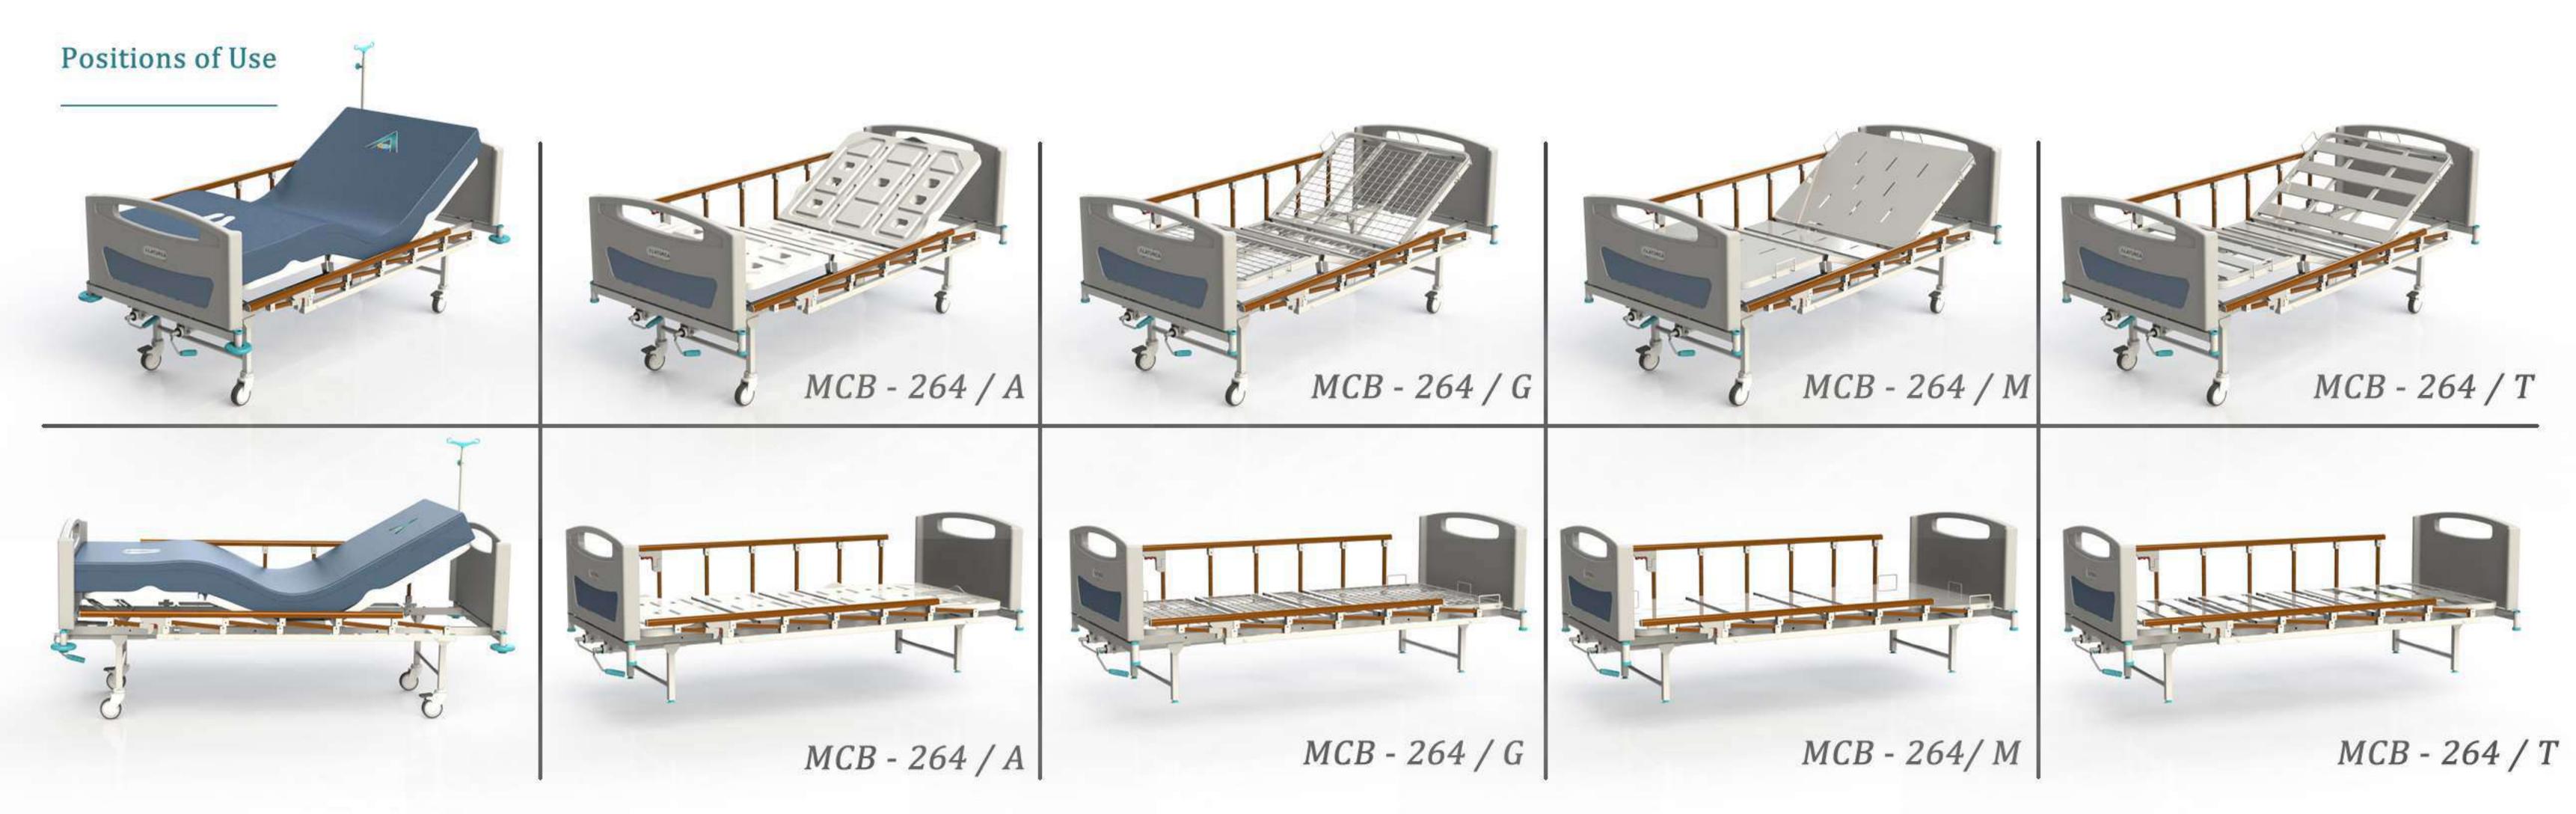

eds are demountable, therefore It ensures maximum use of space during storage and transportation. There is space under beds needed for placing lifts and overbed tables.

Adjustment Control : Adjustments made via hand crank control. Beds equiped with mechanism that helps caregivers adjusting the bed smoothly and in silence. Cranks gears have self-lock system. Hand cranks can be foldable and hidden while not in use. That prevents injuries from accidental and unwanted hits.

Mobilisation: If you need to move a patient with the bed, then It is a must to equip beds with castors. Especially for hospitals the mobility of beds is the basic need, yet for home care use we provide options for the beds to be without castors. Also more cost-effective option, beds without castors can be a good choice.



### Teknik Özellikler / Technical Specifications

| Width               | 101 cm                     |
|---------------------|----------------------------|
| Length              | 225 cm                     |
| Height              | 50 cm                      |
| Weight              | 55 KG                      |
| Working Load        | 220KG.                     |
| Back Lenght         | 73 cm                      |
| Back Angle          | $0^{\circ}$ - $70^{\circ}$ |
| Internal Dimensions |                            |
| Width               | 85 cm                      |
| Lenght              | 190 cm                     |
|                     |                            |

### Standart Aksesuarlar / Standard Accessories

Çapraz Frenleme Sistemi / Cross Braking System

### Yatak Renk