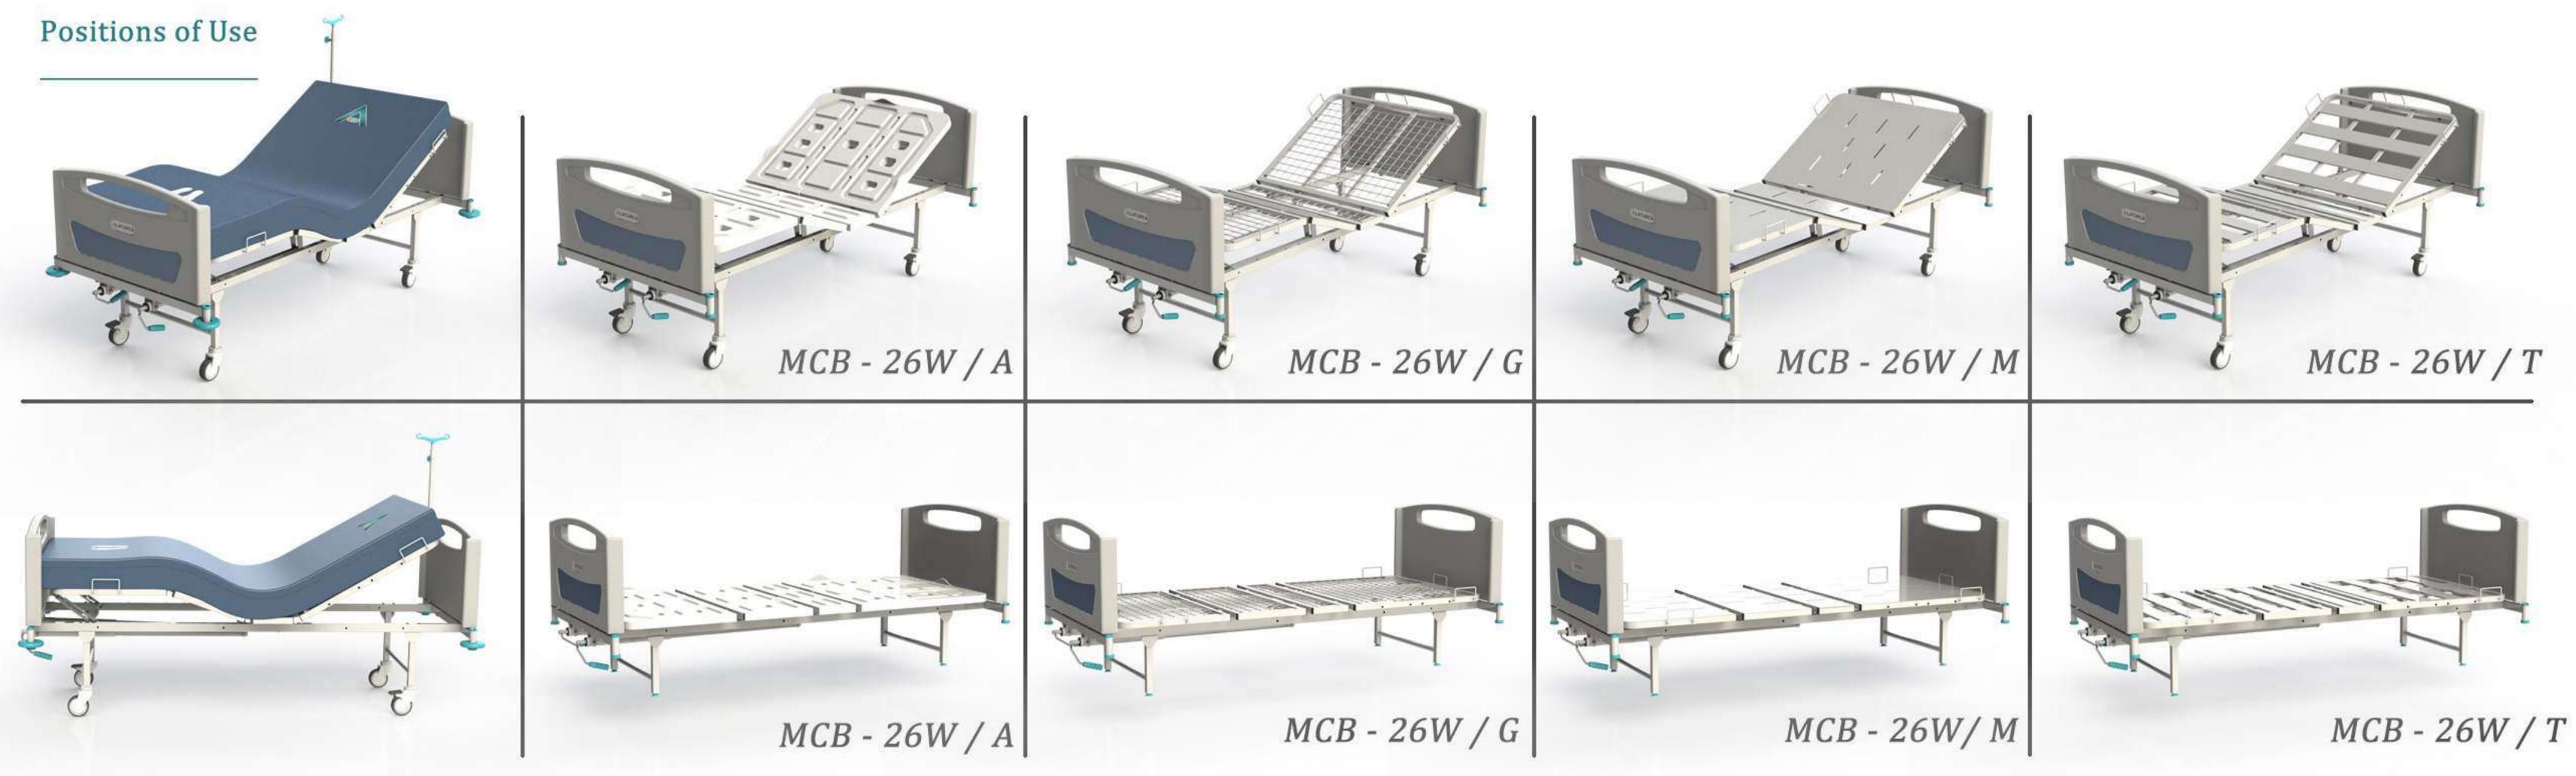

eds are demountable, therefore It ensures maximum use of space during storage and transportation. There is space under beds needed for placing lifts and overbed tables.

Adjustment Control : Adjustments made via hand crank control. Beds equiped with mechanism that helps caregivers adjusting the bed smoothly and in silence. Cranks gears have self-lock system. Hand cranks can be foldable and hidden while not in use. That prevents injuries from accidental and unwanted hits.

Mobilisation: If you need to move a patient with the bed, then It is a must to equip beds with castors. Especially for hospitals the mobility of beds is the basic need, yet for home care use we provide options for the beds to be without castors. Also more cost-effective option, beds without castors can be a good choice.



### Teknik Özellikler / Technical Specifications

| Width               | 101 cm                     |
|---------------------|----------------------------|
| Length              | 225 cm                     |
| Height              | 50 cm                      |
| Weight              | 55 KG                      |
| Working Load        | 220KG.                     |
| Back Lenght         | 73 cm                      |
| Back Angle          | $0^{\circ}$ - $70^{\circ}$ |
| Internal Dimensions |                            |
| Width               | 85 cm                      |
| Lenght              | 190 cm                     |
|                     |                            |

Standart Aksesuarlar / Standard Accessories

Çapraz Frenleme Sistemi / Cross Braking System

### Yatak Renk Seç