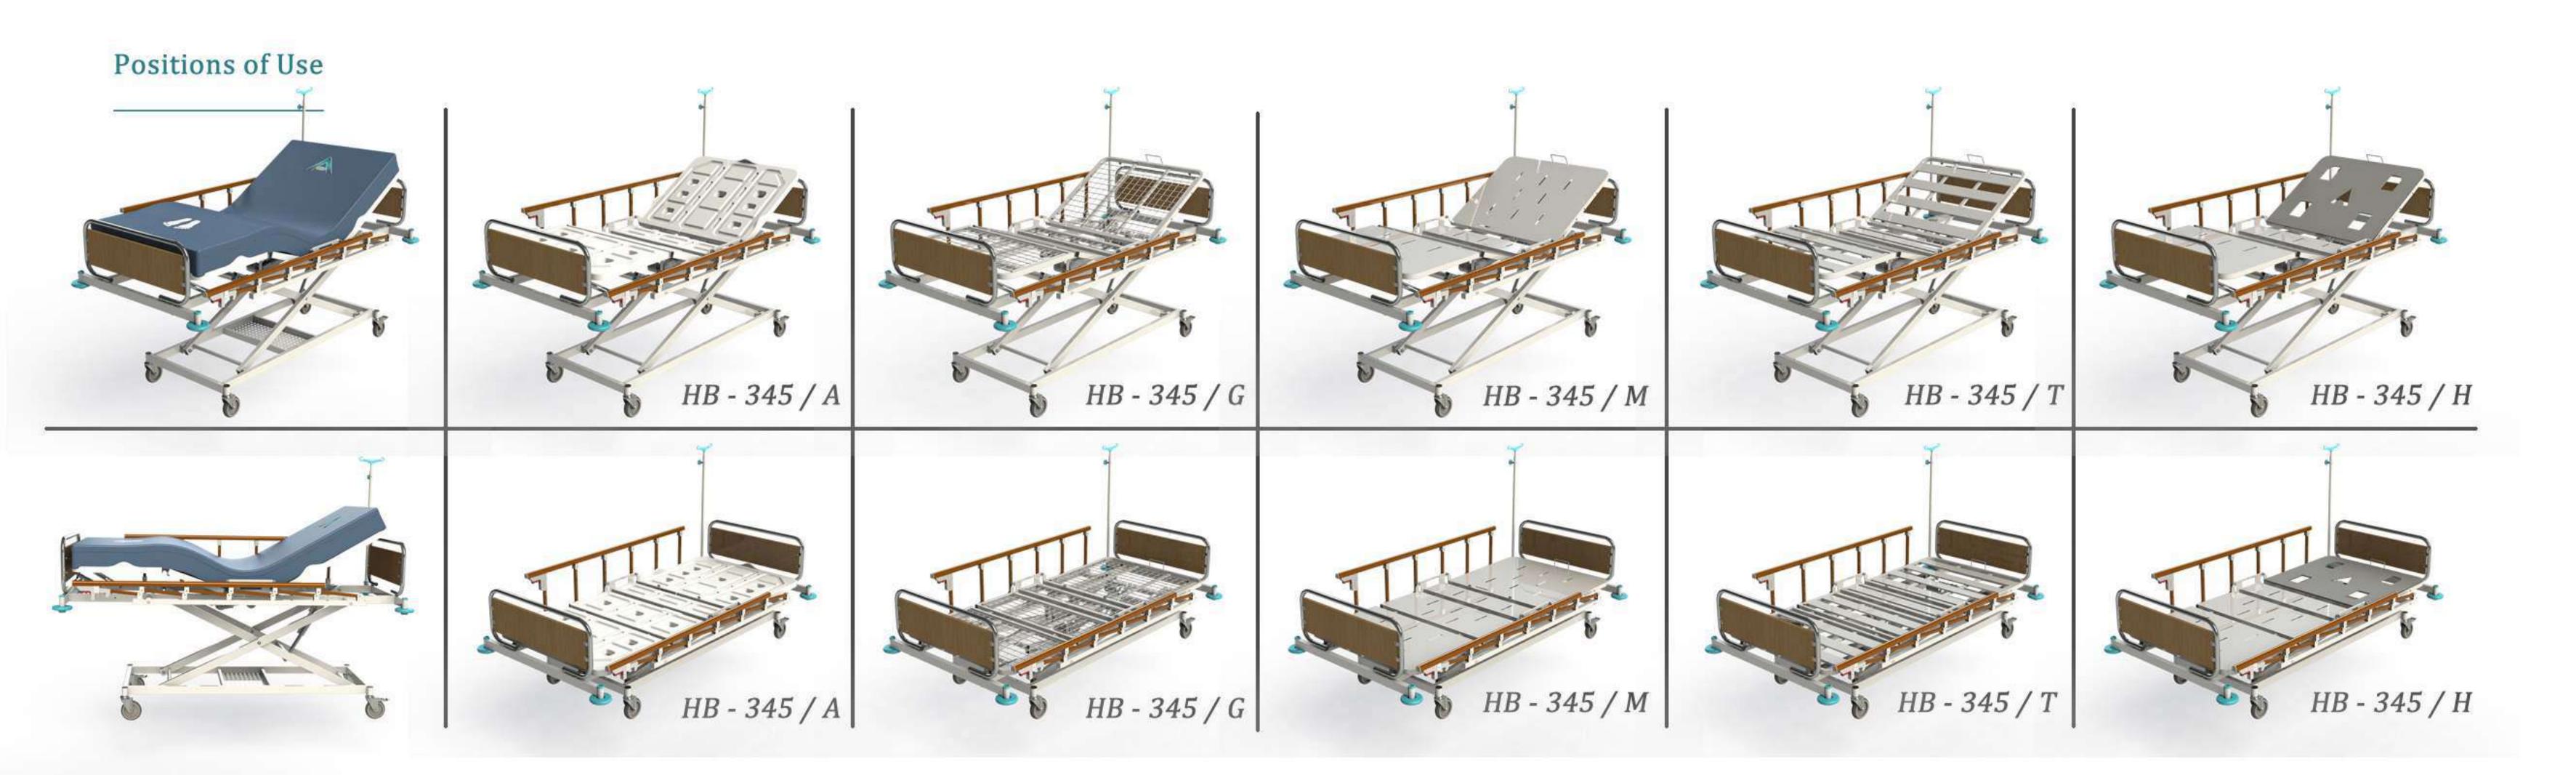

# HB - 345

HB345 3+1 Adjustments, Fully Electrically Controlled Beds

#### Features

#### HB345 Hospital 3+1 Adjustment Fully Electrical Control

HB345 beds comes with double trendelenburg and has a configureable frame system. Each motor has 6000 N push capacity lineer actuators. Back rest, knee rest and height adjustments made by the motors. Back rest 0-70°, knee rest 0-35° and height between 390 - 800 mm adjustable by hand remote control.

Area of use: Clinics, Intensive Care Units, Long term cares, Nursing, Home care

Supported Care Positions: Power inputs suitable with 110 / 220V AC, also with plug&run feature you do not need any installation. Motors installed on the beds working under 40dB noise. It's considered as silence as in library.

*Side Rails:* Aliminium side rails equipped for caring patients who have risk of falling out of beds. It is placed both side of the beds and can fold down-up. Folding feature provides spacious clearance under beds. Trigger mechanism performs as button to fold down the rails. Open view type of side rails developed for those who have demantia and panic attack issues so that they do not feel imprisoned and unsafe. Patients can be still in visual communication, while the side rails adjusted to even the highest position.

*Head and Foot Panels:* They are designed as detachable for emergency intervenes as well as making up the bed. Wood/Metal type panels developed for being economic and practical. It easily fit on sockets placed at four corner of the bed. Metal part is stainless steel, and wood part is MDF covered wood. Height of the panels is 33,5 cm from mattress platform. Metal parts of the bed made of smooth finishing for injury risks.

*Mattress Platform:* 4 sections, 3 adjustable platform consist adjusments of backrest 70°, kneerest 35° by hand crank and footrest 45° by ratchet mechanism. The platform has 85cm width and 190cm length for comfortable recovery.