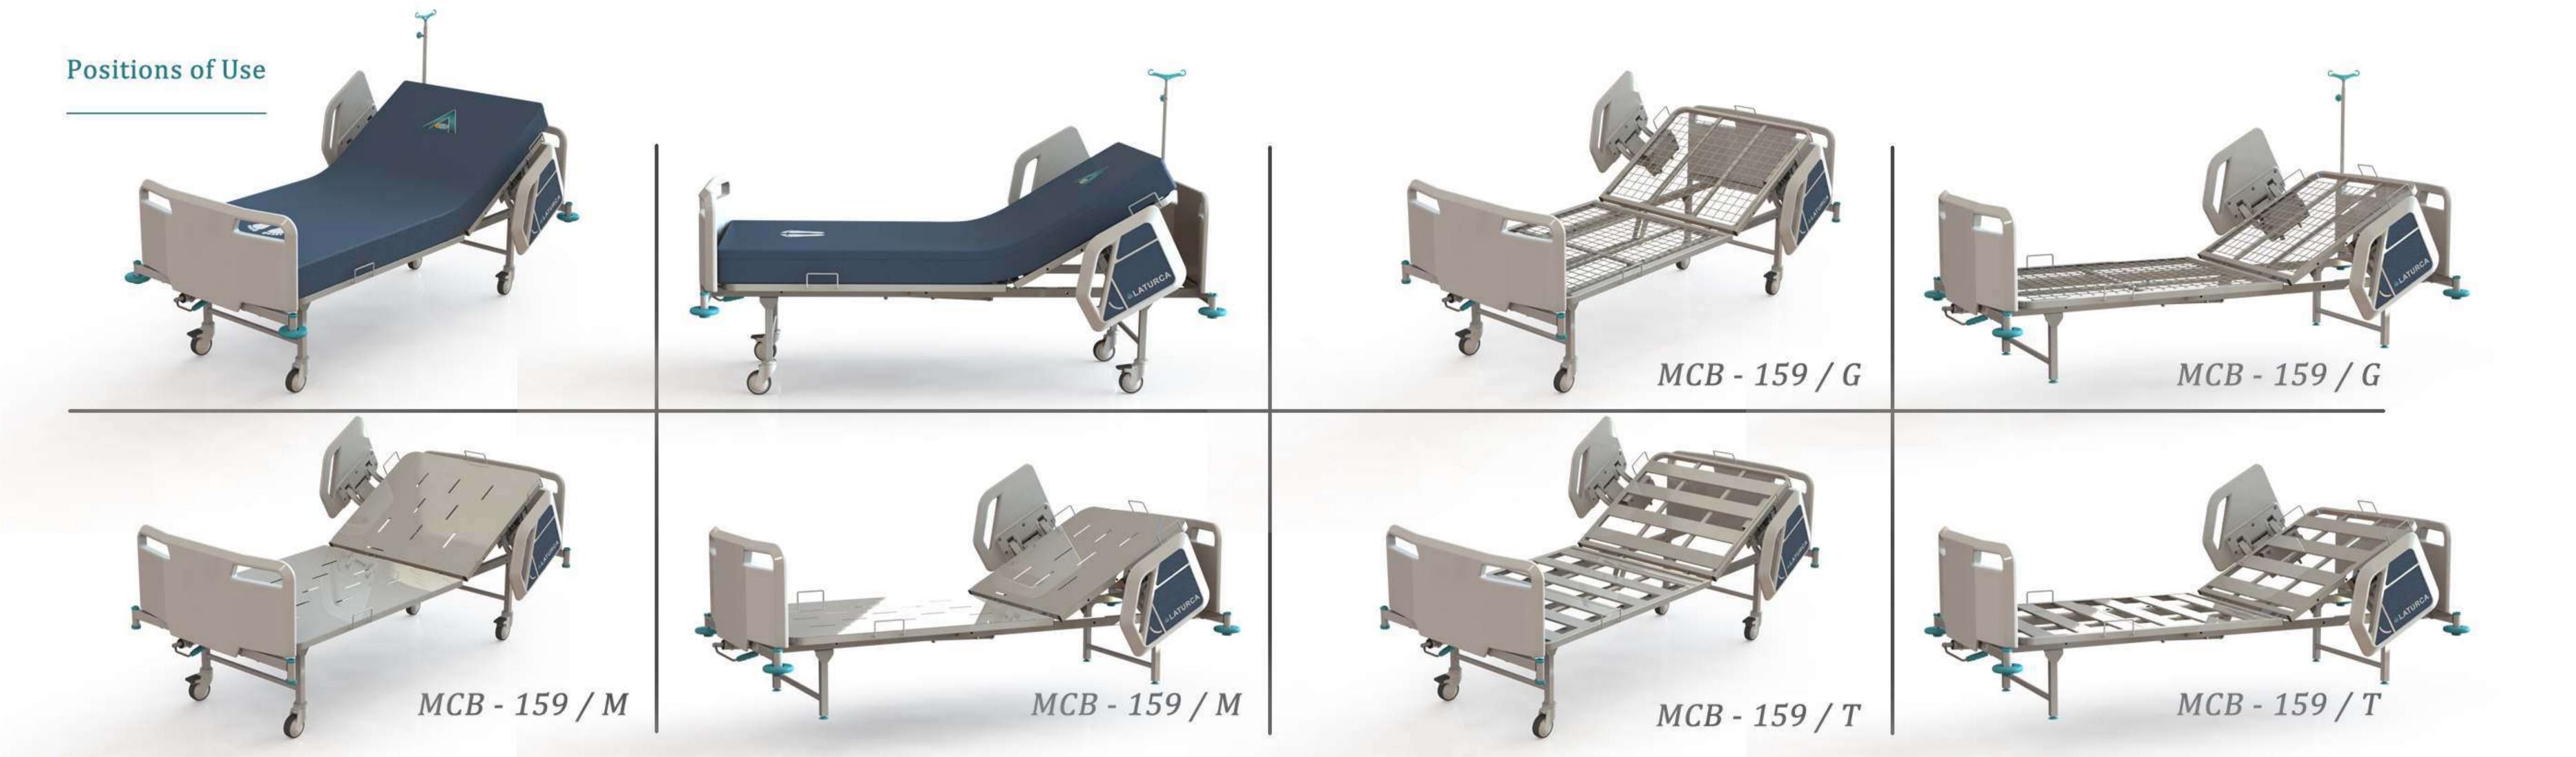

gh quality is under guarantee. Therefore, It keeps the look like the first day. Eco-friendly smooth surfaces help you take care of your beds at ease.

*Construction (Body)* : Made of steel construction. With gas metal arch welding technique, It provides strong and durable body.

Additional Option: Legs and boards of our beds are demountable, therefore It ensures maximum use of space during storage and transportation. There is space under beds needed for placing lifts and overbed tables.

Adjustment Control : Adjustments made via hand crank control. Beds equiped with mechanism that helps caregivers adjusting the bed smoothly and in silence. Cranks gears have self-lock system. Hand cranks can be foldable and hidden while not in use. That prevents injuries from accidental and unwanted hits.



| Width               | 101 cm                     |
|---------------------|----------------------------|
| Length              | 225 cm                     |
| Height              | 50 cm                      |
| Weight              | 55 KG                      |
| Working Load        | 220KG.                     |
| Back Lenght         | 73 cm                      |
| Back Angle          | $0^{\circ}$ - $70^{\circ}$ |
| Internal Dimensions |                            |
| Width               | 85 cm                      |
| Lenght              | 190 cm                     |

### Standart Aksesuarlar / Standard Accessories

Çapraz Frenleme Sistemi / Cross Braking System

### Yatak Renk Seçenekleri / Color Options



### **Opsiyonel Özellikler / Optional Accessory**

- Serum Askısı / IV