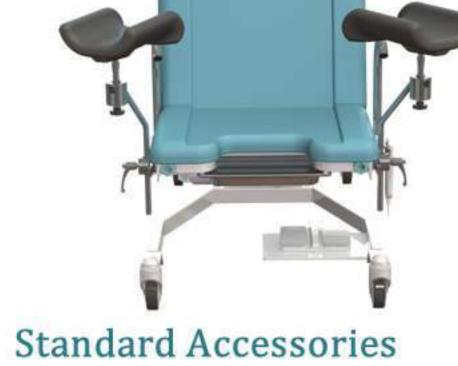

#### Standart Aksesuarlar / Standard Accessories

- Çapraz Frenleme Sistemi / Cross Braking System
- Serum Askısı / IV Pole
- Tampon Tekeri / Buffer Wheel