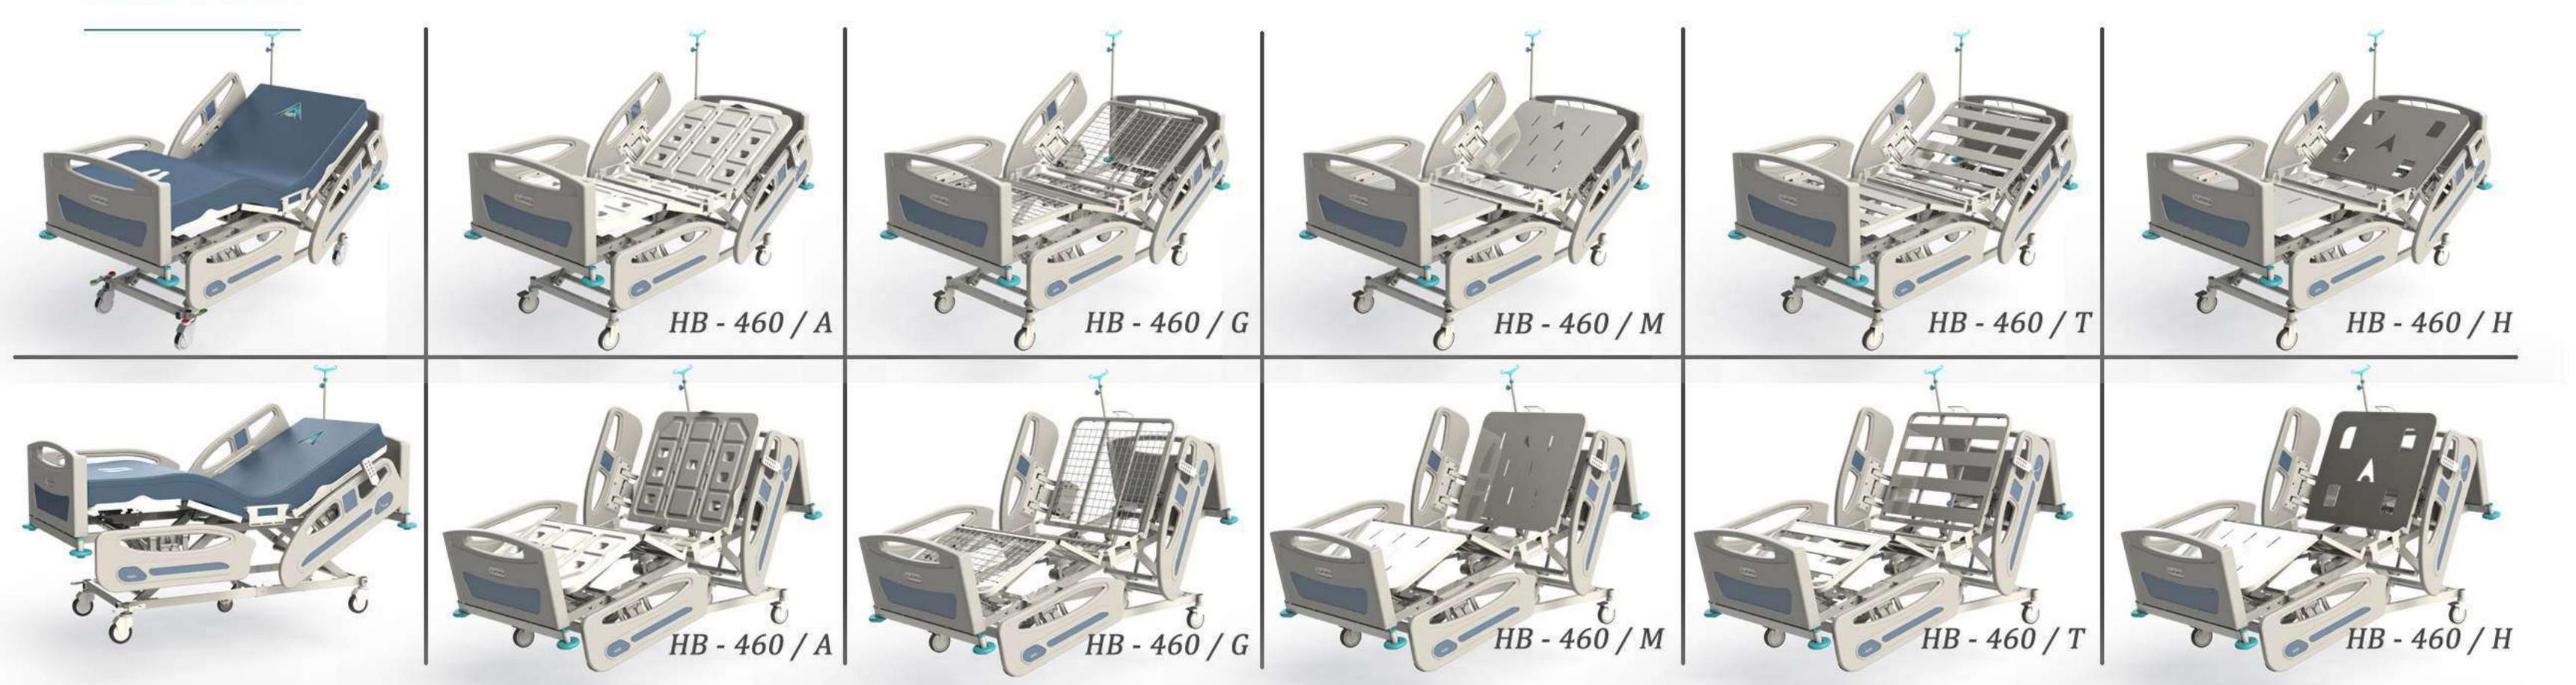

# HB - 460

HB460 4+1 Adjustments, Fully Electrically Controlled Beds

#### HB460+ Hospital Bed, 4+1 Adjustment Fully Electrical Control

HB460+ beds comes with double trendelenburg and has a configureable frame system. Each motor has 6000 N push capacity lineer actuators. Back rest, knee rest and height adjustments made by the motors. Back rest 0-70°, knee rest 0-35° and height between 390 - 800 mm adjustable by hand remote control.

*Side Rails:* Fold-away PP side rails developed to provide comfortable getting in and exiting of the bed and safe recovery as they get the full length side covered. Its stable constuction and ergonomic holding points help patients to exit beds easily and safely. It contains 2 parts of side rail on each side, can be controlled seperately. It's developed for those having problem while sitting and getting up as well as providing full safety against risk of falling out . It moves up and down smoothly thanks to its gas spring mechanism and "soft drop" feature. While It is up ward position, make sure it's clicked and locked with its automatic lock mechanism. It includes angle indicator on side rails, you can adjust the backrest to desired position considering situation of the patient on bed. The PP side rails are washable, autoclavable, resistance to cleaning chemicals, light-weight, durable and minimized risk of injuries thanks to smooth finishes. Overall, the bed has appearance of professional and top-level use.

Head and Foot Panels: Made of polypropylene (PP) medical grade plastic for hygen and cleaning purpose. Washable, autoclavable and resistance to cleaning chemicals. They are designed as detachable for emergency intervenes as well as making up the bed. Height of the panels is 33,5 cm from mattress platform. The boards easily fit on sockets placed at four corner of the bed.

*Mattress Platform:* 4 sections, 3 adjustable platform consist adjusments of backrest 70°, kneerest 35° by hand crank and footrest 45° by ratchet mechanism. The platform has 85cm width and 190cm length for comfortable recovery.