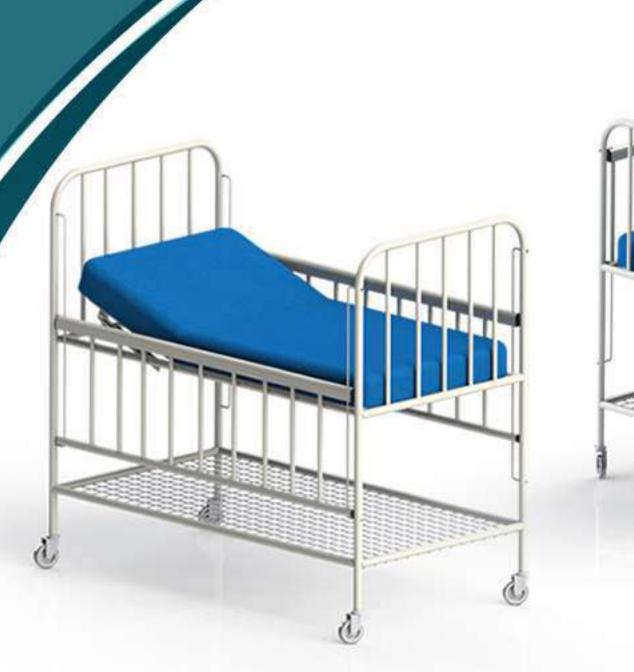

Wheel
- Mattress
- Lifting Pole
- Oxygen Tube Holder

### Sertifika ve Belgeler / Quality









C

# CB 177-B

### **Mobile Pediatric Bed**

Features

### CB 177 - B - Mobile pediatric bed

### Description

Pediatric bed platform is covered with travers sheet. There is a storage rack at the bottom.

Metal side rails moving up and down and lockable when necessary Steel construction parts are cleaned with an automatic system rails. And it is painted with electrostatic powder coating at 180 degree.

Through 360 °rotatable four 100mm wheels mobile and easy to move Apart from the standard, special producing is made in the required size and design.

### Specifications

- Economic
- Tubular steel body
- Epoxy powder painted
- Clean and smooth appearance
- Metal side rails moving up and down



### **Technical Specifications**

Dimensions (WxL) Height

48 x 79 cm

100 cm

25 KG

Safe working load capacity 100 kg

Wheels

Weight

brake system (two brakes, two free

wheels)

Quality



















### Hakkımızda / About Us

"Alaturka AŞ olarak ; Her türlü hastane mobilyaları, ekipmanları ve her türlü hastane sarf malzemeleri ihracatı yapmaktayız Müşteri memnuniyeti ana prensibimiz ve her aşamada sürdürülebilir kalite amacımızdır. Bunun için bütün bir ekip olarak çaba göstermeliyiz. Bir şirket olarak, özellikle ihracat için her zaman deneyimli ekibimizle çözüm ortağınız olmaya hazırız. Amacımız standart olan bazı konularda devrim niteliğinde değişiklikler yapmaktır. Her ne kadar Yeni kurulan bir şirket olsak da, personel ve altyapı olarak kendimize güveniyoruz. Müşterilerimize