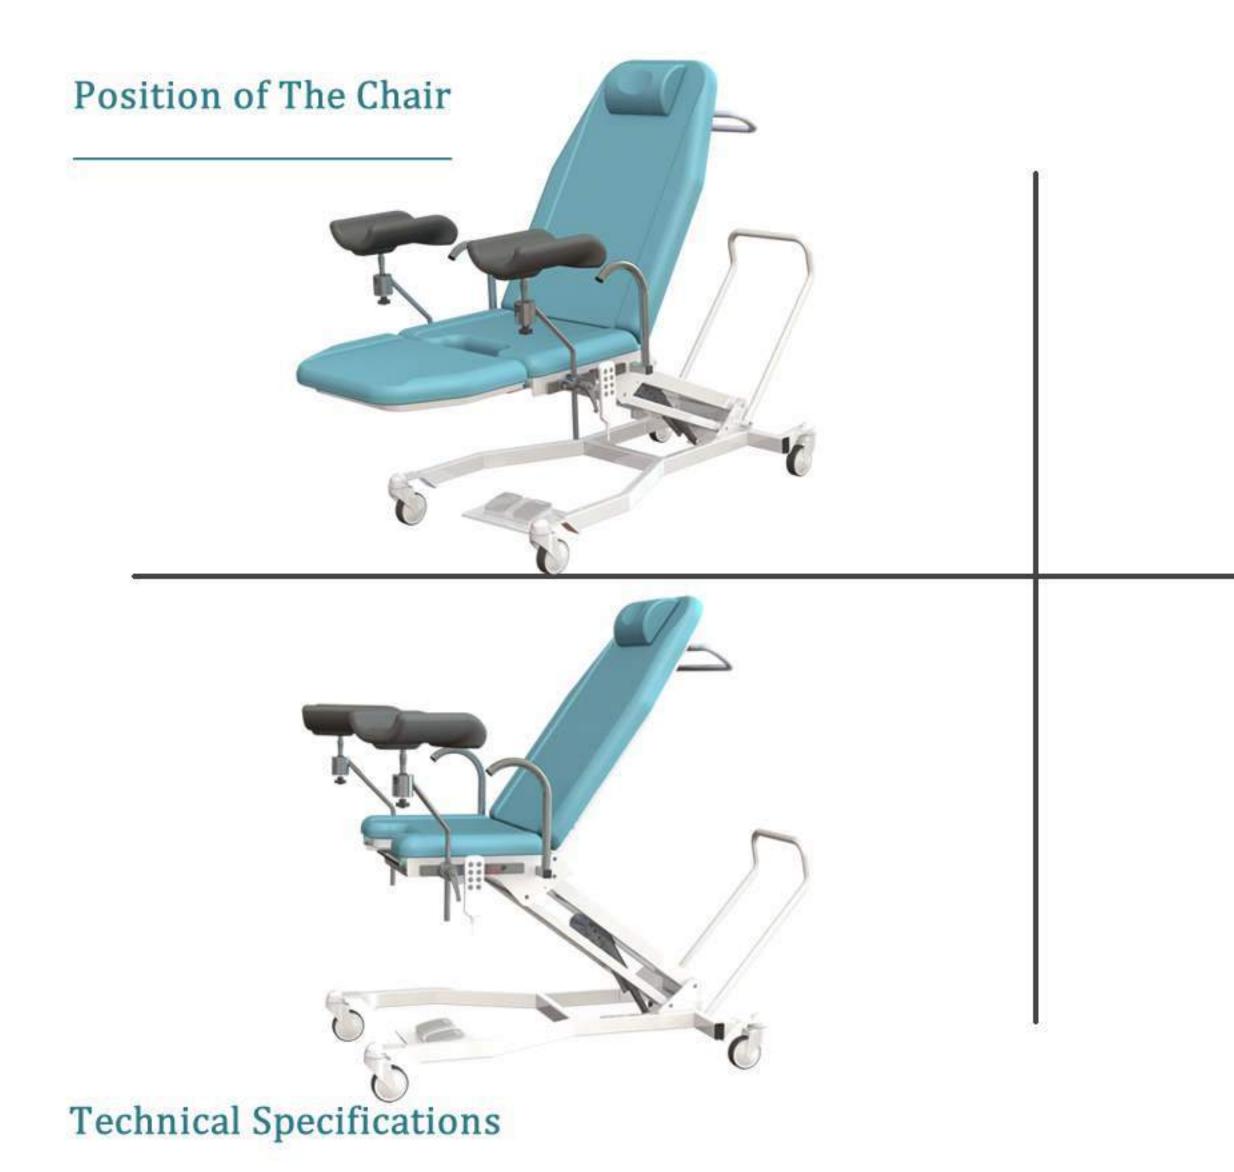

rallel to the grund in positionIt can only be lifted by pushing up and provides a suitable passing way to the patient. With its plug-in foot piece part, Jinn 03 easyly gains full bearing function of its own. It provides safe mobility with its antistatic functional four wheels with 360 ° maneuverability. One height adjustable IV pole with two hooks, steel body electrostatic painted, this hanger can be attached to both sides of the table.

### Specification

- Electrical three motorized
- Ergonomic design
- With back rest, height adjustment and trendelenburg movements
- Wired hand set control
- Clean and smooth appearance
  Pair of leg support

- Strong and durable structure made of steel profile.
- Easy to clean
- 360°swivel wheels two of them with brakes
- One height adjustable I.V. pole



| Width         | 61 cm               |
|---------------|---------------------|
| Length        | 135 cm              |
| Height        | min 48 cm to max 95 |
| Weight        | 72 KG               |
| Working Load  | 230 KG.             |
| Back Lenght   | 89.5 cm             |
| Seat Length   | 43.3 cm             |
| Foot Length   | 42 cm               |
| Back Angle    | 80°(±5cm)           |
| Trendelenburg | 22°                 |
|               |                     |





- Cross Braking System
- Hand Control
- 5 cm
  - IV Pole
    - Pillow
    - Stainless Waste Container

### Deri Renk Seçenekleri / Color Options







ALT -04 Bordo Maroon ALT -05 Beyaz White





Nurse Control Panel

- Foot Control Panel
- Polyurethane Calf Support
- Battery
- Towel Holder

### Sertifika ve Be