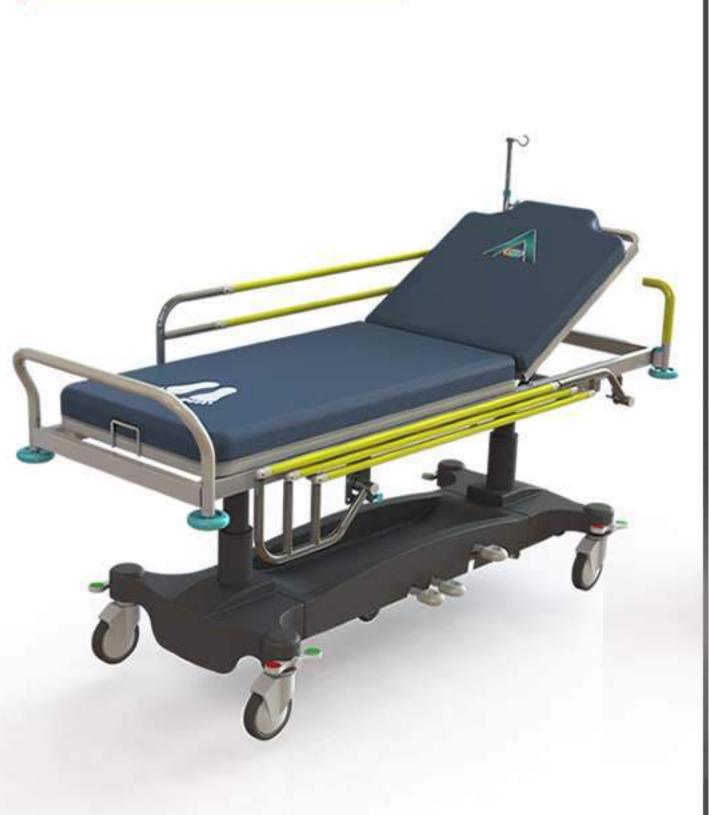

an easy-to-clean surface structure. There is an oxygen tube housing on the ABS bottom chassis of our stretcher. There is an ergonomic push bar on the bedside of the stretcher for easy mobility.

It provides safe mobility with its antistatic functional four wheels with 360 ° maneuverability. One height adjustable serum hanger with two hooks which made of tube steel with electrostatic painted, this hanger can be attached to four sides of the stretcher.

### Specifications

- Ergonomic
- Double hydraulic
- Back rest adjustment made gas spring
- Strong and durable structure made of steel profile.
- Epoxy powder painted construction
- Clean and smooth appearance
- Laterally folding side rails
- Durable liquid proof surface
- Crash bumpers that minimize accidents

### **Position of The Chair**





### **Technical Specifications**

External dimencions Internal dimencions (WXL) Height Weight Working Load

Trendelenburg

77x 212 cm 62 X 196 cm 57.5 cm - 89 cm 75 KG 200 KG.

### **Standard Accessories**

- Cross Braking System
- IV Pole

### **Color Options**













### **Optional Accessory**

- Towel Holder
- Fifth wheel
- Central brake
- X-Ray cassette holder
- Security belts
- Monitor table
- Urine bag holder

### Sertifika ve Belgeler / Quality



## ST 200 PORTABLE CANVAS STRET

# ST 200

### STRETCHER







#### Features

### Description

Manufactured from 450 denier vinyl fabric. It has 8 holding handles, durable to carry. It can be easily used in crime scenes where fixed stretchers cannot enter. Resistant to carry, no tearing or rupture. Apart from the standard, speci