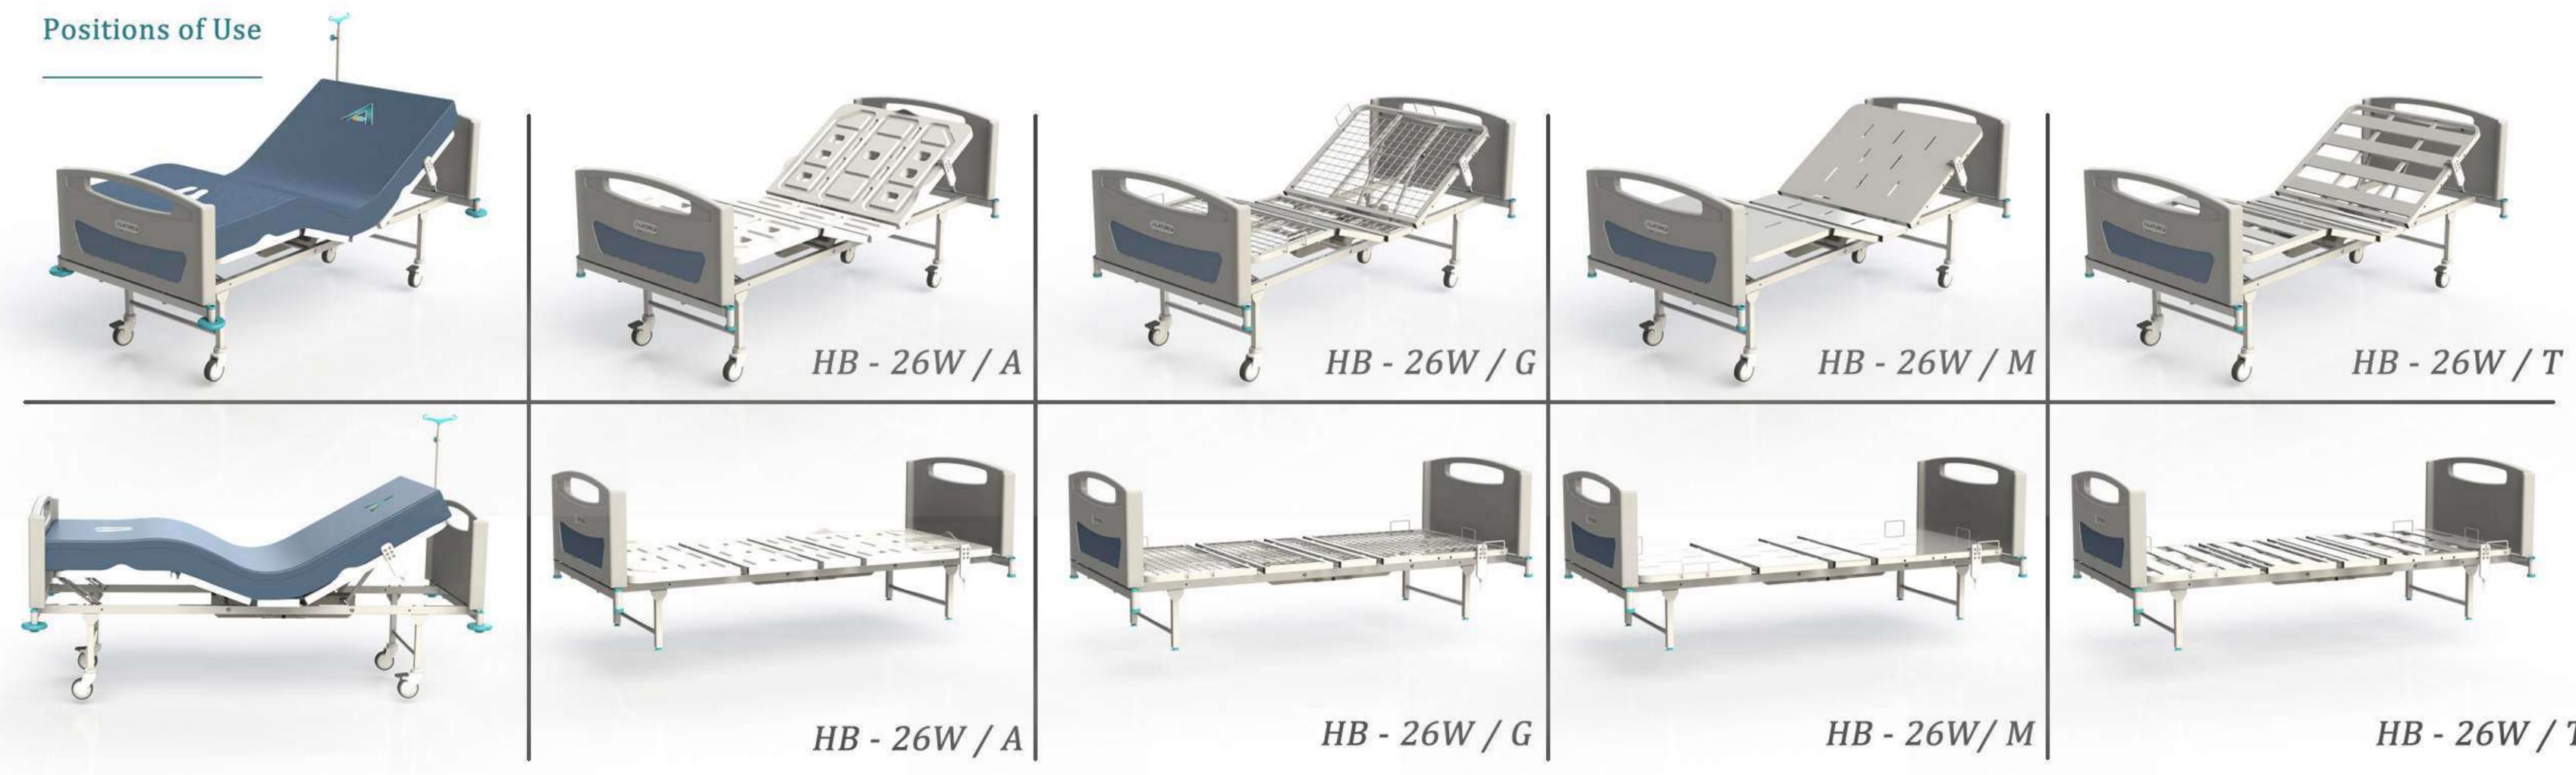

hing and smooth surface at high quality is under guarantee. Therefore, It keeps the look like the first day. Eco-friendly smooth surfaces help you take care of your beds at ease.

*Construction (Body)* : Made of steel construction. With gas metal arch welding technique, It provides strong and durable body.

Additional Option: Legs and boards of our beds are demountable, therefore It ensures maximum use of space during storage and transportation. There is space under beds needed for placing lifts and overbed tables.

Adjustment Control : Adjustments made via hand remote control. Beds equiped with low voltage motors at 24V DC. The motors generate 2x 4500N power and are in IPX4 protection class. Hand remotes are with coil type cables and easy to use without any guide as to be user friendly.



| Width               | 101 cm                     |
|---------------------|----------------------------|
| Length              | 225 cm                     |
| Height              | 50 cm                      |
| Weight              | 55 KG                      |
| Working Load        | 220KG.                     |
| Back Lenght         | 73 cm                      |
| Back Angle          | $0^{\circ}$ - $70^{\circ}$ |
| Internal Dimensions |                            |
| Width               | 85 cm                      |
| Lenght              | 190 cm                     |
|                     |                            |

Standart Aksesuarlar / Standard Accessories

Çapraz Frenleme Sistemi / Cross Braking System

### Yatak Renk Seçenekleri / Color Options



HB - 26W / T

### **Op