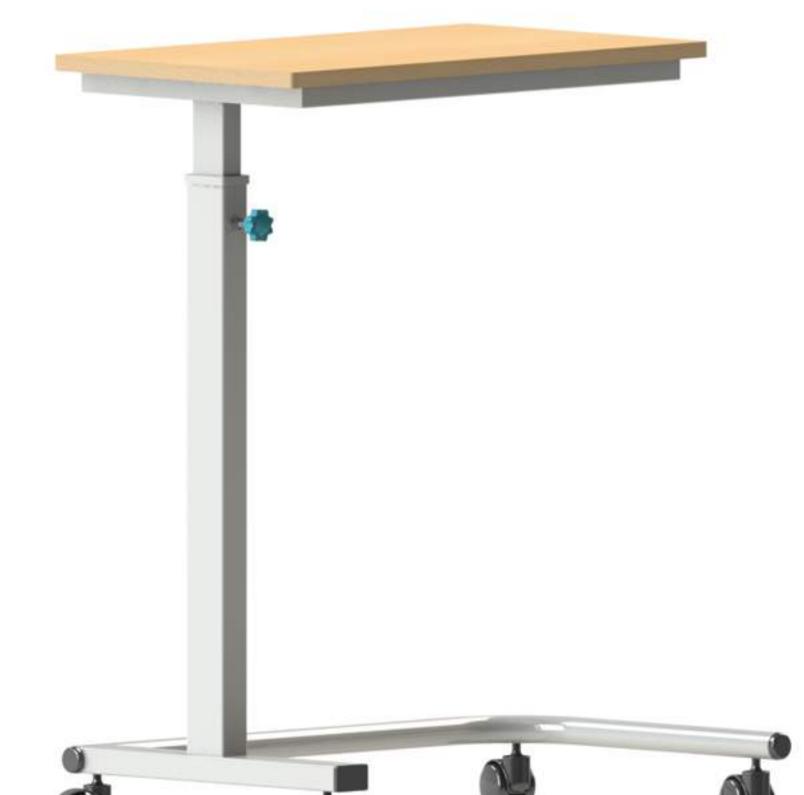

quipped with one drawer, middle space open shelfand cabinet Drawerwithhandleeasyandcomfortableopenclose Inlowerpart has cabinet inside of cabinetoneshelfwithdoorhandle on it for easyusage Through 360 °rotatablefour 50mm wheels mobile and easy tomove Apart from the standard, special producing is made in therequired size and design.

For color option please get contactto authority

### Specifications

- ABS top
- Laminated
- Aluminium slatted corners
- One drawer one cabinet
- Clean and smooth appearance
- Laminated body strong and durable construction
- Mobility
- Four 50mm diameter wheels
- Wheels two of them with brake



### **Technical Specifications**

Dimensions (WxL) Height Weight Wheels

41 x 45 cm

80 cm

24 cm

wheels)

### Quality





### brake system (two brakes, two free







## **Other Equipments**

# W01 MANUEL

**Overbed Table** 

#### Features

#### W 01 MANUEL - OVERBED TABLE

### Description

Easy to clean through smooth operating surface laminated coating. It can be adjusted to the desired height by manual mechanism. The foot structure of the table is made of profile material and u-shaped Steel construction parts are cleaned with an automatic system rails. And it is painted with electrostatic powder coating at 180 degree.

Through 360 °rotatable four 50mm wheels mobile and easy to move It works compatible with all medical devices through its foot height less than 10 cm.

Apart from the standard, special producing is made in the required size and design.

### Specifications

- Laminated top
- Economic
- Height adjustment manual
- Clean and smooth appear