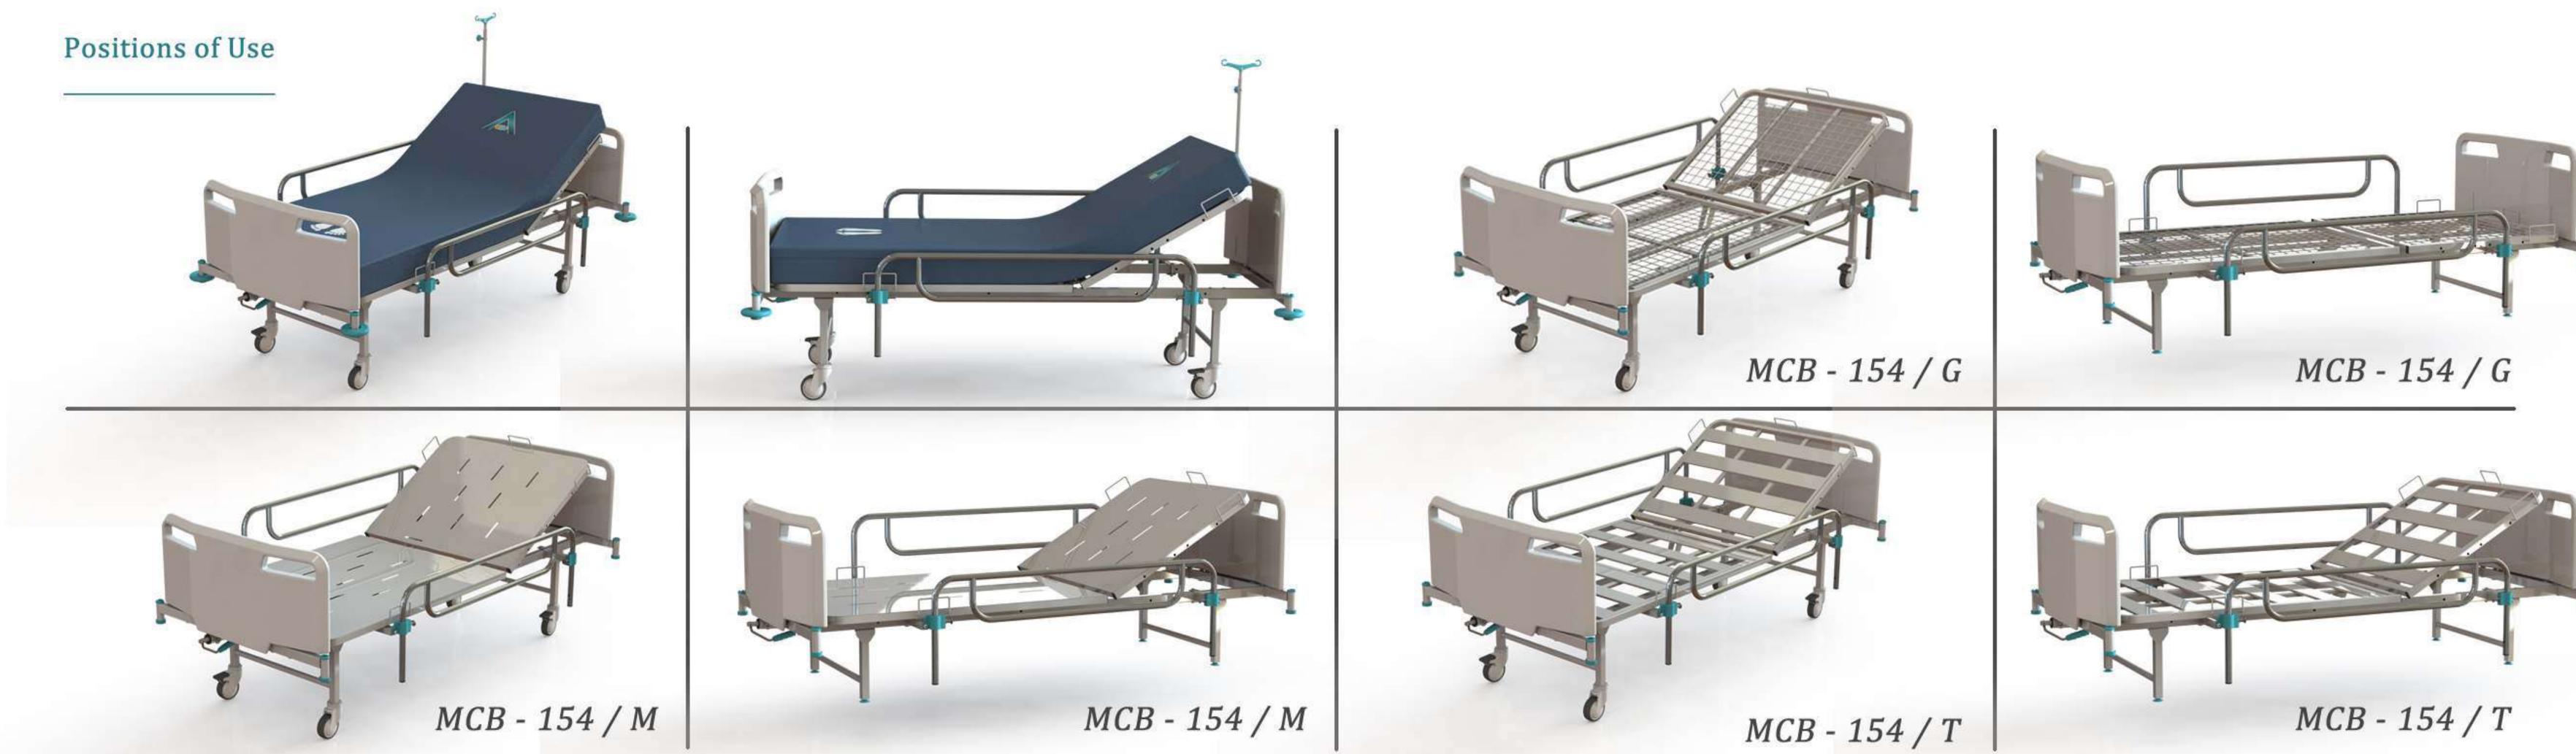

gh quality is under guarantee. Therefore, It keeps the look like the first day. Eco-friendly smooth surfaces help you take care of your beds at ease.

*Construction (Body)* : Made of steel construction. With gas metal arch welding technique, It provides strong and durable body.

Additional Option: Legs and boards of our beds are demountable, therefore It ensures maximum use of space during storage and transportation. There is space under beds needed for placing lifts and overbed tables.

Adjustment Control : Adjustments made via hand crank control. Beds equiped with mechanism that helps caregivers adjusting the bed smoothly and in silence. Cranks gears have self-lock system. Hand cranks can be foldable and hidden while not in use. That prevents injuries from accidental and unwanted hits.



| Width               | 101 cm                     |
|---------------------|----------------------------|
| Length              | 225 cm                     |
| Height              | 50 cm                      |
| Weight              | 55 KG                      |
| Working Load        | 220KG.                     |
| Back Lenght         | 73 cm                      |
| Back Angle          | $0^{\circ}$ - $70^{\circ}$ |
| Internal Dimensions |                            |
| Width               | 85 cm                      |
| Lenght              | 190 cm                     |
|                     |                            |

### Standart Aksesuarlar / Standard Accessories

Çapraz Frenleme Sistemi / Cross Braking System

### Yatak Renk Seçenekleri / Color Options



**Opsiyonel Özelli