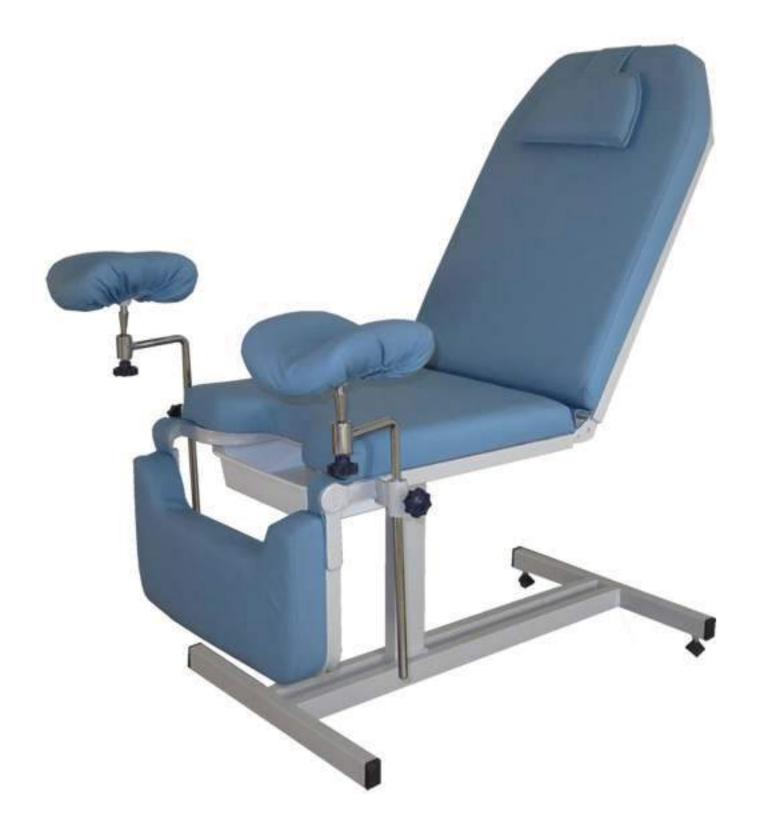

## Hasta Karyolaları / Hasta Yatakları

Koltukları / Chairs

Medikal Arabalar / Medical Carts