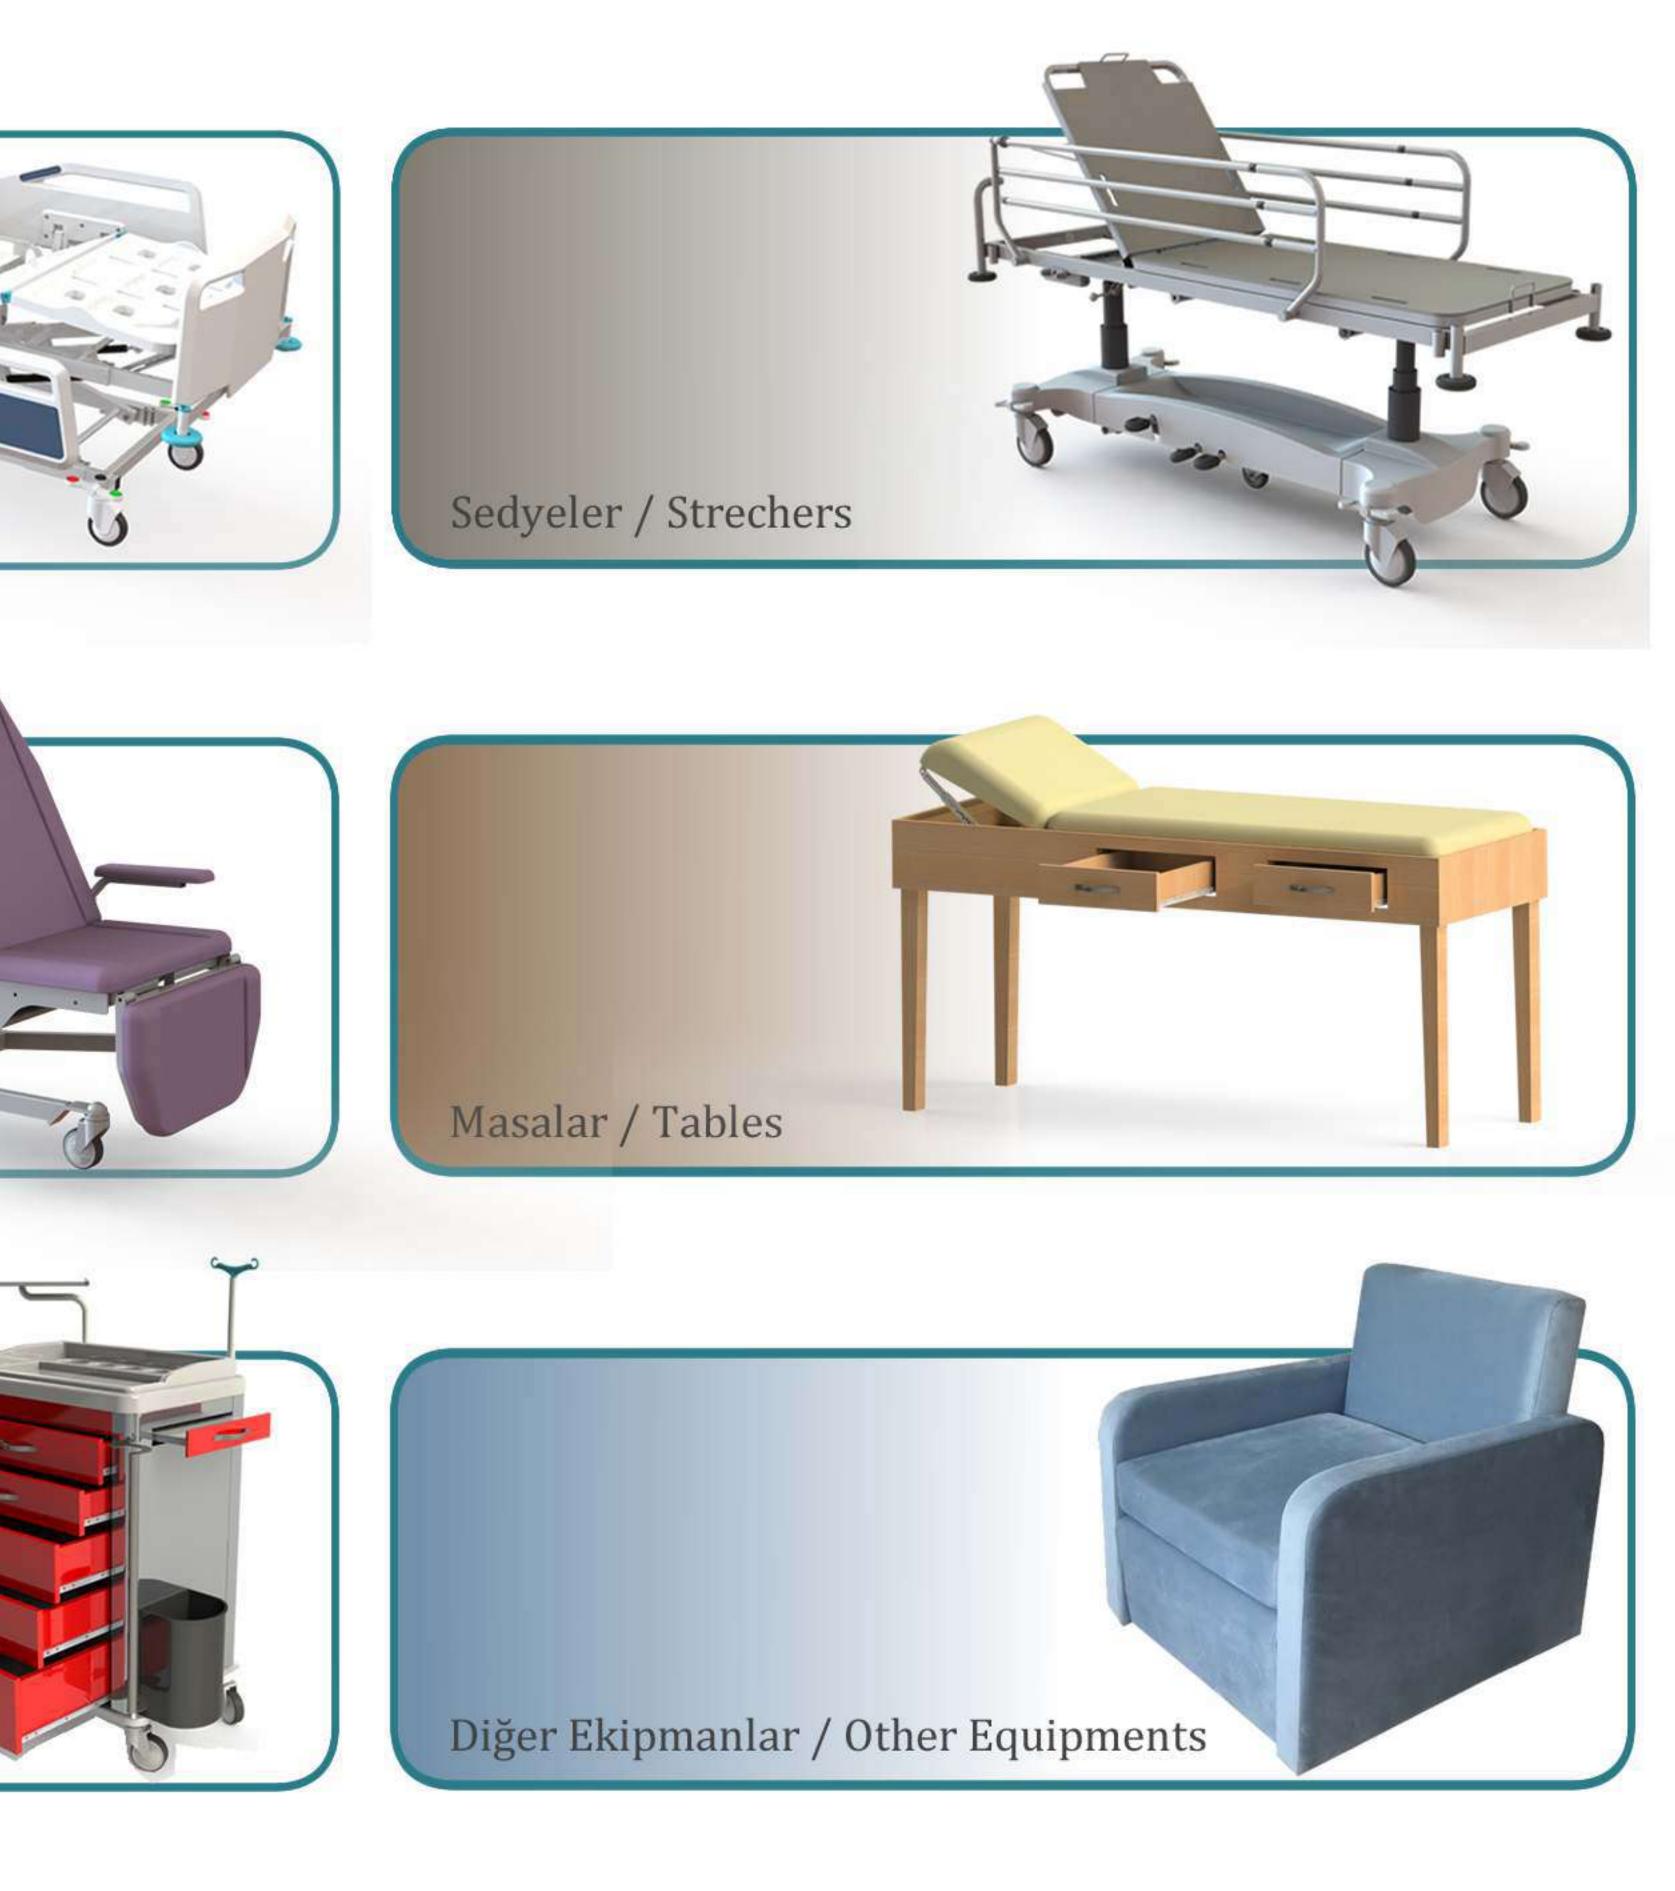

## Hasta Karyolaları / Hasta Yatakları

Koltukları / Chairs

Medikal Arabalar / Medical Carts