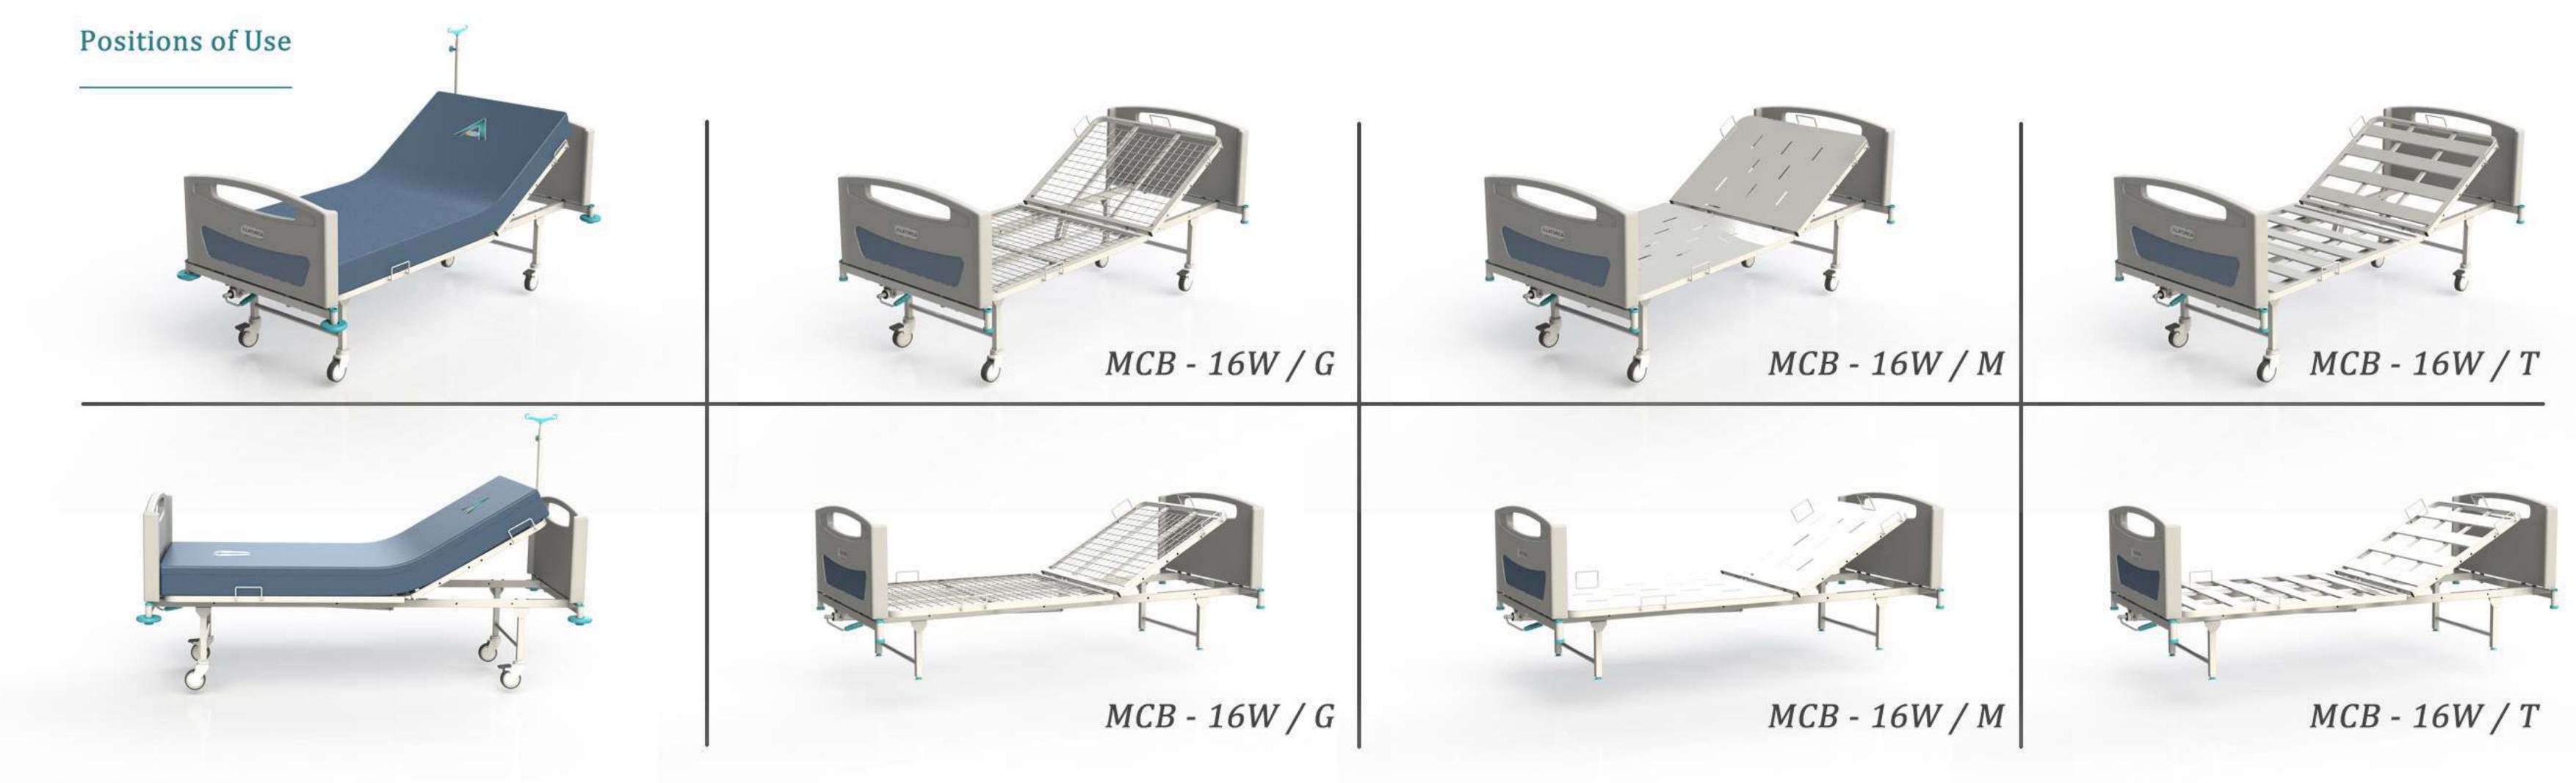

gh quality is under guarantee. Therefore, It keeps the look like the first day. Eco-friendly smooth surfaces help you take care of your beds at ease.

*Construction (Body)* : Made of steel construction. With gas metal arch welding technique, It provides strong and durable body.

Additional Option: Legs and boards of our beds are demountable, therefore It ensures maximum use of space during storage and transportation. There is space under beds needed for placing lifts and overbed tables.

Adjustment Control : Adjustments made via hand crank control. Beds equiped with mechanism that helps caregivers adjusting the bed smoothly and in silence. Cranks gears have self-lock system. Hand cranks can be foldable and hidden while not in use. That prevents injuries from accidental and unwanted hits.



| Width               | 101 cm                     |
|---------------------|----------------------------|
| Length              | 225 cm                     |
| Height              | 50 cm                      |
| Weight              | 55 KG                      |
| Working Load        | 220KG.                     |
| Back Lenght         | 73 cm                      |
| Back Angle          | $0^{\circ}$ - $70^{\circ}$ |
| Internal Dimensions |                            |
| Width               | 85 cm                      |
| Lenght              | 190 cm                     |

### Standart Aksesuarlar / Standard Accessories

Çapraz Frenleme Sistemi / Cross Braking System

### Yatak Renk Seçenekleri / Color Options



### Opsiyonel Özellikler / Optional Accessory

- Serum Askısı / IV Pole