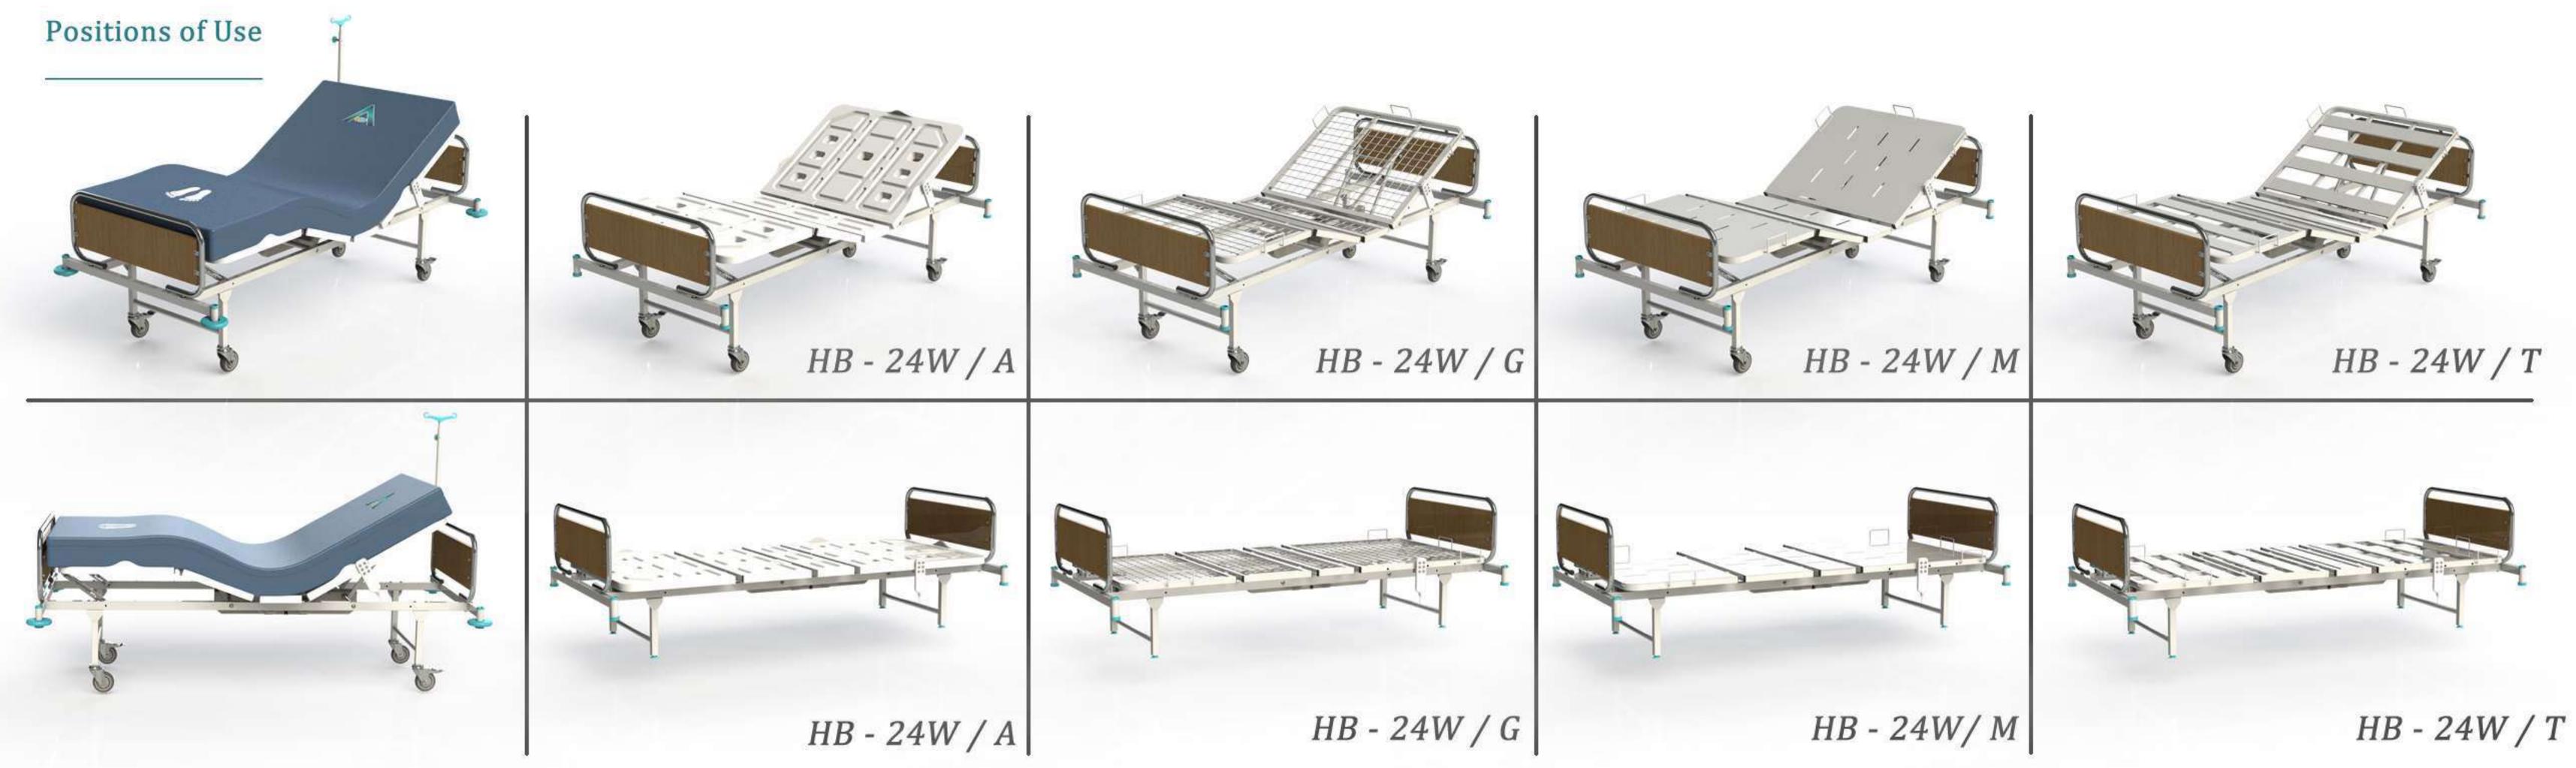

hing and smooth surface at high quality is under guarantee. Therefore, It keeps the look like the first day. Eco-friendly smooth surfaces help you take care of your beds at ease.

*Construction (Body)* : Made of steel construction. With gas metal arch welding technique, It provides strong and durable body.

Additional Option: Legs and boards of our beds are demountable, therefore It ensures maximum use of space during storage and transportation. There is space under beds needed for placing lifts and overbed tables.

Adjustment Control : Adjustments made via hand remote control. Beds equiped with low voltage motors at 24V DC. The motors generate 2x 4500N power and are in IPX4 protection class. Hand remotes are with coil type cables and easy to use without any guide as to be user friendly.



| 101 cm                     |
|----------------------------|
| 225 cm                     |
| 50 cm                      |
| 55 KG                      |
| 220KG.                     |
| 73 cm                      |
| $0^{\circ}$ - $70^{\circ}$ |
|                            |
| 85 cm                      |
| 190 cm                     |
|                            |

### Standart Aksesuarlar / Standard Accessories

Çapraz Frenleme Sistemi / Cross Braking System

### Yatak Renk Seçenekleri / Color Options



### Opsiyonel Özellikler / Optional Accessory

- Serum Askısı / IV Pole
- Tampon Tekeri / Buffer Wheel
- Mattress
- Lifting Pole
- Oxygen Tube Holder







### **HB** Series

# HB - 250

HB250 2+1 Adjustments, **Electrically Controlled Beds** 

### Features

### HB250 Home Care 2+